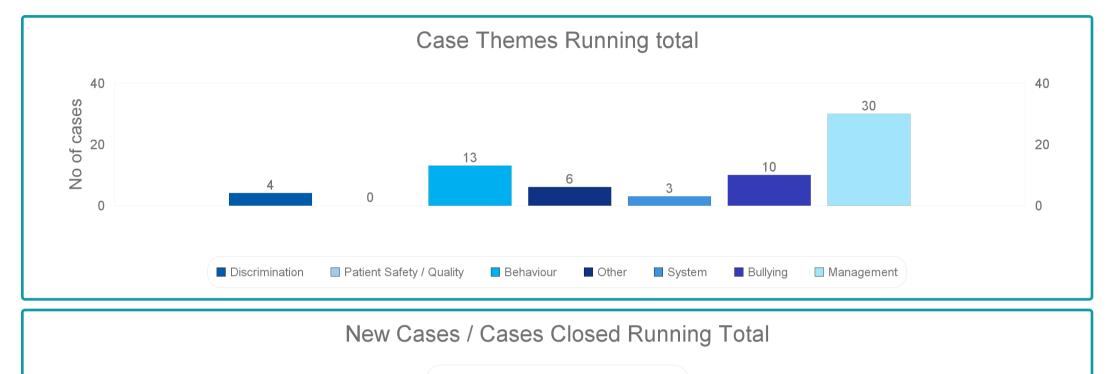

| <u>Themes</u>               | This<br>Month |    |
|-----------------------------|---------------|----|
| Patient Safety / Quality    | 0             | 0  |
| Management Concerns         | 8             | 30 |
| System and Process          | 0             | 3  |
| Bullying and Harrassment    | 0             | 10 |
| Discrimination / Inequality | 0             | 4  |
| Behaviour / Relationship    | 0             | 13 |
| Other                       | 0             | 6  |

#### **Case status by Themes**

| Case Number | Start<br>Month | Status<br>Open | Status<br>Closed | Patient Safety /<br>Quality | Management<br>Concerns | System and<br>Process | Bullying and<br>Harrassment | Discrimination<br>/Inequality | Behaviour /<br>Relationship | Other |
|-------------|----------------|----------------|------------------|-----------------------------|------------------------|-----------------------|-----------------------------|-------------------------------|-----------------------------|-------|
| Totals      |                | 30             | 36               |                             | 30                     | 3                     | 10                          | 4                             | 13                          | 6     |