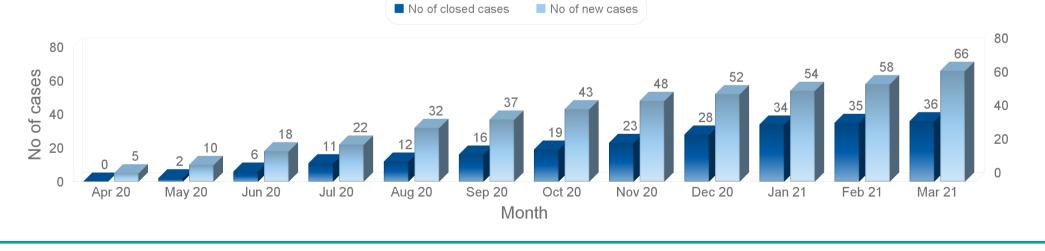

| <u>Cases</u> |                    |    |
|--------------|--------------------|----|
| This Month   | No of new cases    | 8  |
| This Month   | No of cases closed | 1  |
| Year to Date | Total no of cases  | 66 |
| Year to Date | No of cases open   | 30 |
| Year to Date | No of cases closed | 36 |
|              |                    |    |