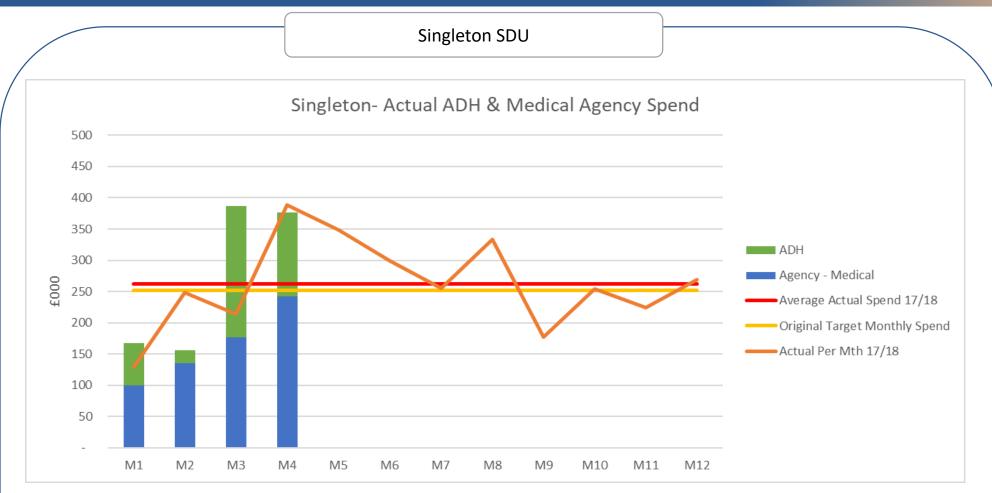

|                    | Average Actual         |      |      |      |      |      |      |      |      |      |      |      |      |
|--------------------|------------------------|------|------|------|------|------|------|------|------|------|------|------|------|
|                    | Monthly Spend<br>17/18 | M1   | M2   | M3   | M4   | M5   | M6   | M7   | M8   | M9   | M10  | M11  | M12  |
|                    | £000                   | £000 | £000 | £000 | £000 | £000 | £000 | £000 | £000 | £000 | £000 | £000 | £000 |
| Agency - Medical   | 141                    | 99   | 135  | 176  | 243  |      |      |      |      |      |      |      |      |
| ADH                | 120                    | 68   | 21   | 211  | 134  |      |      |      |      |      |      |      |      |
| Total Agency & ADH | 262                    | 167  | 156  | 387  | 376  | -    | -    | -    | -    | -    | -    | -    | -    |