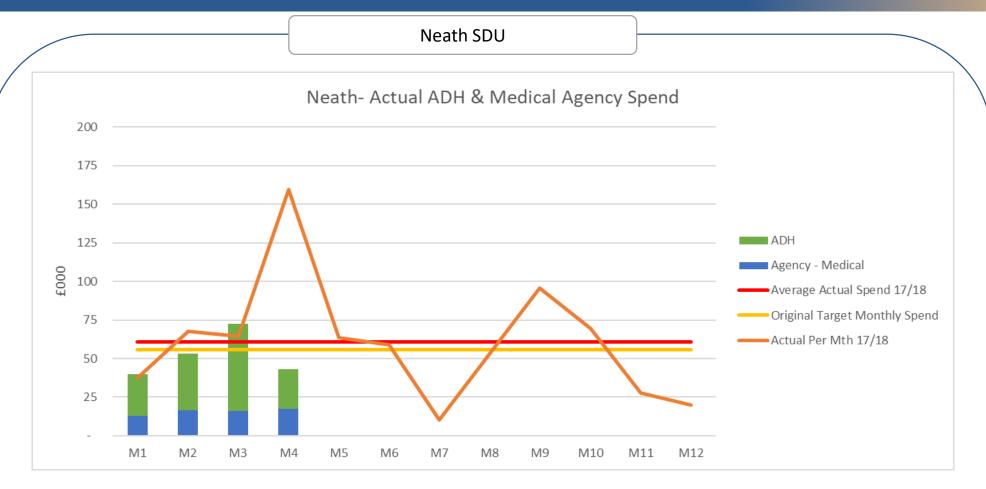

|                    | Average Actual Spend 18/19 |      |      |      |      |      |      |      |      |      | •    |      |      |
|--------------------|----------------------------|------|------|------|------|------|------|------|------|------|------|------|------|
|                    | Monthly Spend<br>17/18     | M1   | M2   | M3   | M4   | M5   | M6   | M7   | M8   | M9   | M10  | M11  | M12  |
|                    | £000                       | £000 | £000 | £000 | £000 | £000 | £000 | £000 | £000 | £000 | £000 | £000 | £000 |
| Agency - Medical   | 33                         | 13   | 17   | 16   | 18   |      |      |      |      |      |      |      |      |
| ADH                | 28                         | 27   | 36   | 56   | 26   |      |      |      |      |      |      |      |      |
| Total Agency & ADH | 61                         | 40   | 53   | 73   | 43   | -    | -    | -    | -    | -    | -    | -    | -    |