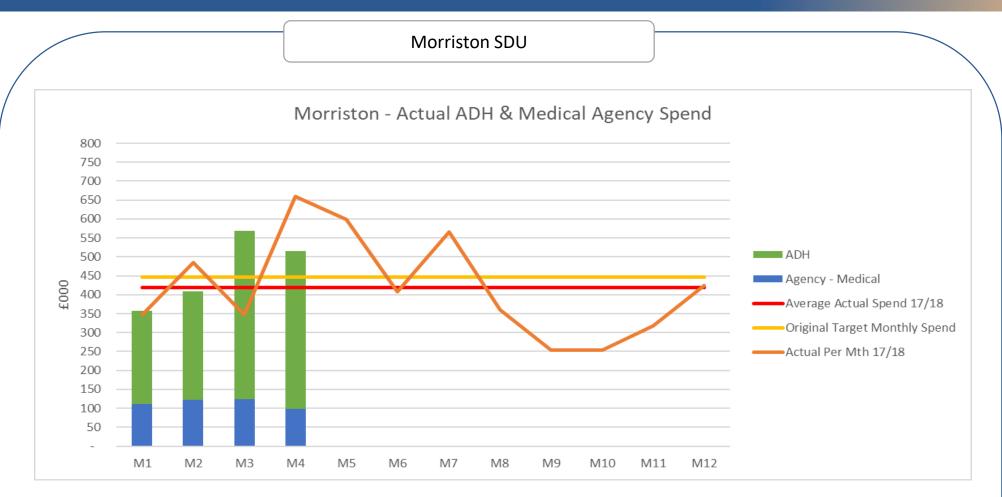

#### 4. Modelling & Savings Target

- During the implementation of the cap the Health Board undertook a modelling exercise to determine the savings to be delivered.
- The modeling work based on expenditure between Oct 16 and Nov 17 estimated an annual saving for the Health Board of £1.5m FYE.
- Based on the modelling work undertake the Health Bard had a monthly target of average monthly spend from 2016/2017 less impact of the savings derived from the modelling work. This target is depicted in the graphs as a yellow line.
- To assist the reader a red line has been added to the graphs to depict the average monthly spend from 2017/2018 and an orange line added to reflect the actual spend each month from 2017/2018.
- NOTE this report is using the Financial Ledger system and cannot reflect whether any changes in expenditure patterns are as a result of the WG cap or changes in volume.

|                    | Average Actual         | · · · · |      |      |      |      |      |      |      |      |      |      |      |  |
|--------------------|------------------------|---------|------|------|------|------|------|------|------|------|------|------|------|--|
|                    | Monthly Spend<br>17/18 | M1      | M2   | М3   | M4   | M5   | M6   | M7   | M8   | M9   | M10  | M11  | M12  |  |
|                    | £000                   | £000    | £000 | £000 | £000 | £000 | £000 | £000 | £000 | £000 | £000 | £000 | £000 |  |
| Agency - Medical   | 160                    | 112     | 122  | 124  | 99   |      |      |      |      |      |      |      |      |  |
| ADH                | 259                    | 246     | 286  | 445  | 417  |      |      |      |      |      |      |      |      |  |
| Total Agency & ADH | 418                    | 358     | 408  | 569  | 516  | -    | -    | -    | -    | -    | -    | -    | -    |  |