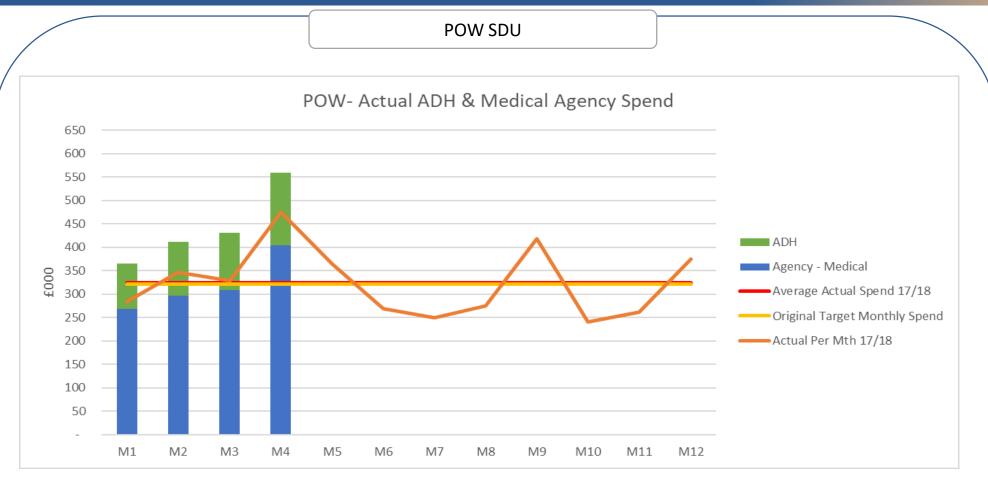

#### 4. Modelling & Savings Target

- During the implementation of the cap the Health Board undertook a modelling exercise to determine the savings to be delivered.
- The modeling work based on expenditure between Oct 16 and Nov 17 estimated an annual saving for the Health Board of £1.5m FYE.
- Based on the modelling work undertake the Health Bard had a monthly target of average monthly spend from 2016/2017 less impact of the savings derived from the modelling work. This target is depicted in the graphs as a yellow line.
- To assist the reader a red line has been added to the graphs to depict the average monthly spend from 2017/2018 and an orange line added to reflect the actual spend each month from 2017/2018.
- NOTE this report is using the Financial Ledger system and cannot reflect whether any changes in expenditure patterns are as a result of the WG cap or changes in volume.

|                    | Average Actual         | Actual Spend 18/19 |      |      |      |      |      |      |      |      |      |      |      |
|--------------------|------------------------|--------------------|------|------|------|------|------|------|------|------|------|------|------|
|                    | Monthly Spend<br>17/18 | M1                 | M2   | M3   | M4   | M5   | M6   | M7   | M8   | M9   | M10  | M11  | M12  |
|                    | £000                   | £000               | £000 | £000 | £000 | £000 | £000 | £000 | £000 | £000 | £000 | £000 | £000 |
| Agency - Medical   | 198                    | 269                | 296  | 308  | 403  |      |      |      |      |      |      |      |      |
| ADH                | 126                    | 97                 | 116  | 122  | 156  |      |      |      |      |      |      |      |      |
| Total Agency & ADH | 324                    | 366                | 412  | 430  | 559  | -    | -    | -    | -    | -    | -    | -    | -    |