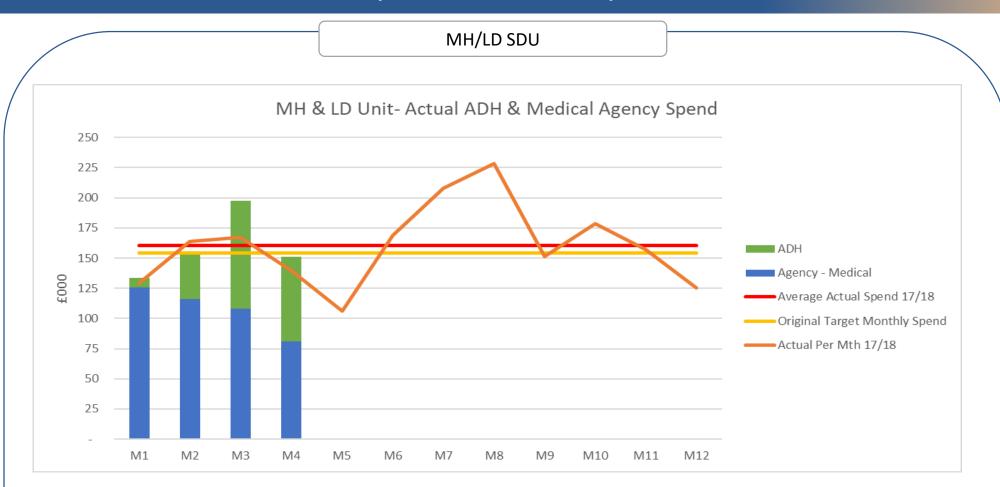

#### 4. Modelling & Savings Target

- During the implementation of the cap the Health Board undertook a modelling exercise to determine the savings to be delivered.
- The modeling work based on expenditure between Oct 16 and Nov 17 estimated an annual saving for the Health Board of £1.5m FYE.
- Based on the modelling work undertake the Health Bard had a monthly target of average monthly spend from 2016/2017 less impact of the savings derived from the modelling work. This target is depicted in the graphs as a yellow line.
- To assist the reader a red line has been added to the graphs to depict the average monthly spend from 2017/2018 and an orange line added to reflect the actual spend each month from 2017/2018.
- NOTE this report is using the Financial Ledger system and cannot reflect whether any changes in expenditure patterns are as a result of the WG cap or changes in volume.

|                    | Average Actual         |      |      |      |      |      |      |      |      |      |      |      |      |
|--------------------|------------------------|------|------|------|------|------|------|------|------|------|------|------|------|
|                    | Monthly Spend<br>17/18 | M1   | M2   | M3   | M4   | M5   | M6   | M7   | M8   | M9   | M10  | M11  | M12  |
|                    | £000                   | £000 | £000 | £000 | £000 | £000 | £000 | £000 | £000 | £000 | £000 | £000 | £000 |
| Agency - Medical   | 141                    | 99   | 135  | 176  | 243  |      |      |      |      |      |      |      |      |
| ADH                | 120                    | 68   | 21   | 211  | 134  |      |      |      |      |      |      |      |      |
| Total Agency & ADH | 262                    | 167  | 156  | 387  | 376  | -    | -    | -    | -    | -    | -    | -    | -    |