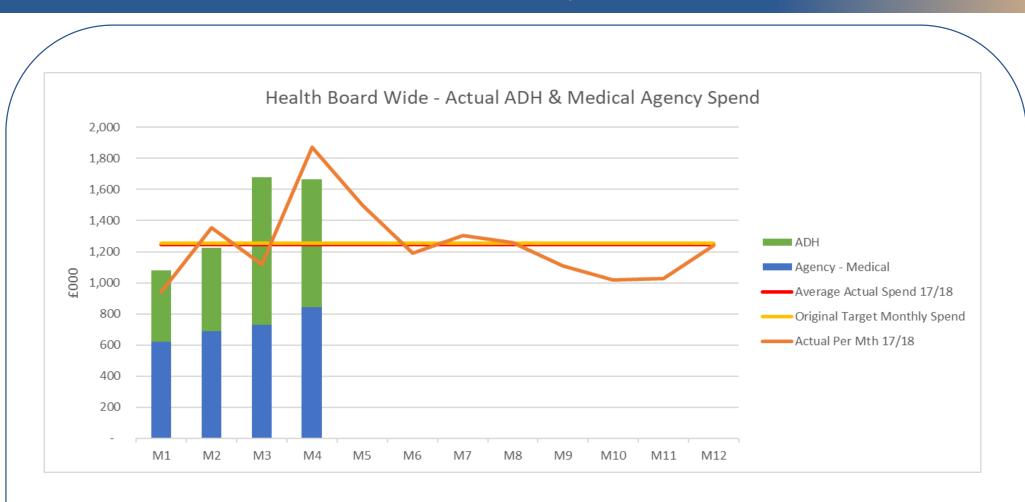

#### 4. Modelling & Savings Target

- During the implementation of the cap the Health Board undertook a modelling exercise to determine the savings to be delivered.
- The modeling work based on expenditure between Oct 16 and Nov 17 estimated an annual saving for the Health Board of £1.5m FYE.
- Based on the modelling work undertake the Health Bard had a monthly target of average monthly spend from 2016/2017 less impact of the savings derived from the modelling work. This target is depicted in the graphs as a yellow line.
- To assist the reader a red line has been added to the graphs to depict the average monthly spend from 2017/2018 and an orange line added to reflect the actual spend each month from 2017/2018.
- NOTE this report is using the Financial Ledger system and cannot reflect whether any changes in expenditure patterns are as a result of the WG cap or changes in volume.

## Section 1: Health Board Wide Summary

|                    | L 17/18 L |       |       |       |       |      |      |      |      | M9   | M10  | M11  | M12  |
|--------------------|-----------|-------|-------|-------|-------|------|------|------|------|------|------|------|------|
|                    | £000      | £000  | £000  | £000  | £000  | £000 | £000 | £000 | £000 | £000 | £000 | £000 | £000 |
| Agency - Medical   | 663       | 619   | 688   | 732   | 844   |      |      |      |      |      |      |      |      |
| ADH                | 581       | 460   | 536   | 946   | 820   |      |      |      |      |      |      |      |      |
| Total Agency & ADH | 1,245     | 1,079 | 1,224 | 1,678 | 1,664 | -    | -    | -    | -    | -    | -    | -    | -    |

|                    | Average Actual         | · · · · |      |      |      |      |      |      |      |      |      |      |      |  |
|--------------------|------------------------|---------|------|------|------|------|------|------|------|------|------|------|------|--|
|                    | Monthly Spend<br>17/18 | M1      | M2   | М3   | M4   | M5   | M6   | M7   | M8   | M9   | M10  | M11  | M12  |  |
|                    | £000                   | £000    | £000 | £000 | £000 | £000 | £000 | £000 | £000 | £000 | £000 | £000 | £000 |  |
| Agency - Medical   | 160                    | 112     | 122  | 124  | 99   |      |      |      |      |      |      |      |      |  |
| ADH                | 259                    | 246     | 286  | 445  | 417  |      |      |      |      |      |      |      |      |  |
| Total Agency & ADH | 418                    | 358     | 408  | 569  | 516  | -    | -    | -    | -    | -    | -    | -    | -    |  |