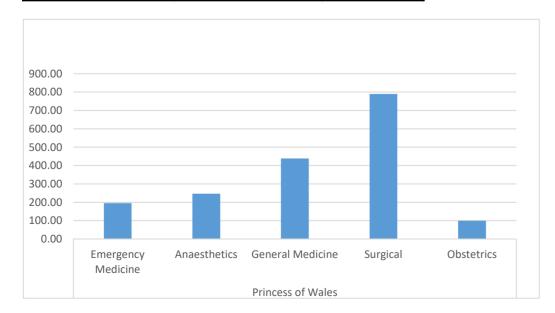

## **Princess of Wales Top Hours Booked**

| Base              | Service            | Hours Booked |
|-------------------|--------------------|--------------|
| Princess of Wales | Emergency Medicine | 195.00       |
|                   | Anaesthetics       | 247.00       |
|                   | General Medicine   | 438.50       |
|                   | Surgical           | 789.32       |
|                   | Obstetrics         | 99.50        |