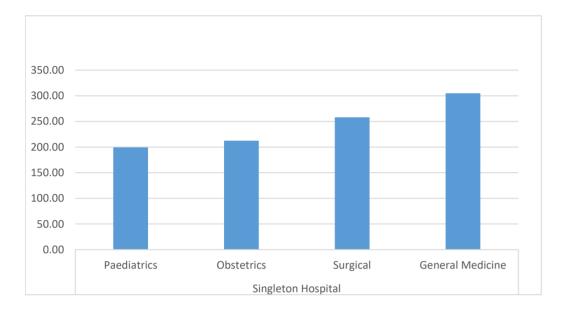

## **Singleton Top Hours Booked**

| Base               | Service          | Hours Booked |
|--------------------|------------------|--------------|
| Singleton Hospital | Paediatrics      | 199.44       |
|                    | Obstetrics       | 212.47       |
|                    | Surgical         | 258          |
|                    | General Medicine | 304.91       |