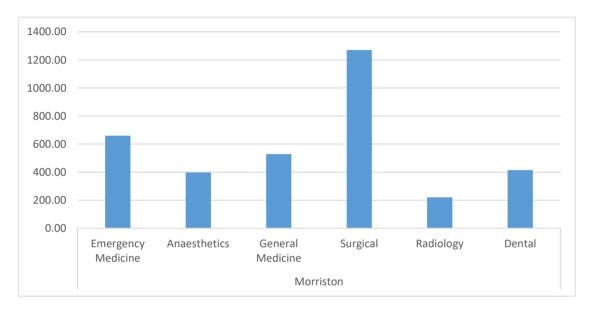

## **Morriston Top Hours Booked**

| Base      | Service            | Hours Booked |
|-----------|--------------------|--------------|
| Morriston | Emergency Medicine | 659.50       |
|           | Anaesthetics       | 397.35       |
|           | General Medicine   | 529.00       |
|           | Surgical           | 1271.10      |
|           | Radiology          | 220.00       |
|           | Dental             | 414.50       |