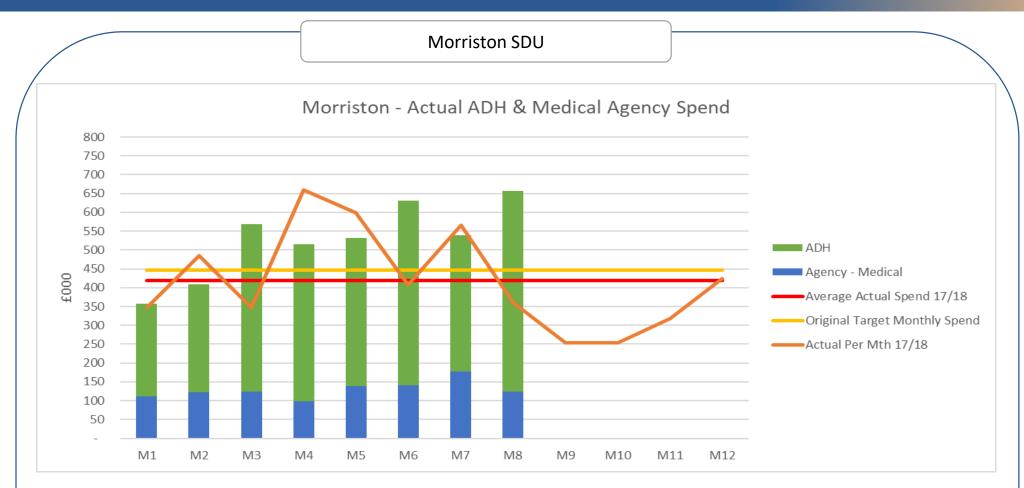

|                    | Average Actual         |      | Actual Spend 18/19 |      |      |      |      |      |      |      |      |      |      |  |
|--------------------|------------------------|------|--------------------|------|------|------|------|------|------|------|------|------|------|--|
|                    | Monthly Spend<br>17/18 | M1   | M2                 | M3   | M4   | M5   | M6   | M7   | M8   | M9   | M10  | M11  | M12  |  |
|                    | £000                   | £000 | £000               | £000 | £000 | £000 | £000 | £000 | £000 | £000 | £000 | £000 | £000 |  |
| Agency - Medical   | 160                    | 112  | 122                | 124  | 99   | 139  | 140  | 177  | 124  |      |      |      |      |  |
| ADH                | 259                    | 246  | 286                | 445  | 417  | 394  | 491  | 362  | 534  |      |      |      |      |  |
| Total Agency & ADH | 418                    | 358  | 408                | 569  | 516  | 533  | 631  | 539  | 657  | -    | -    | -    | -    |  |