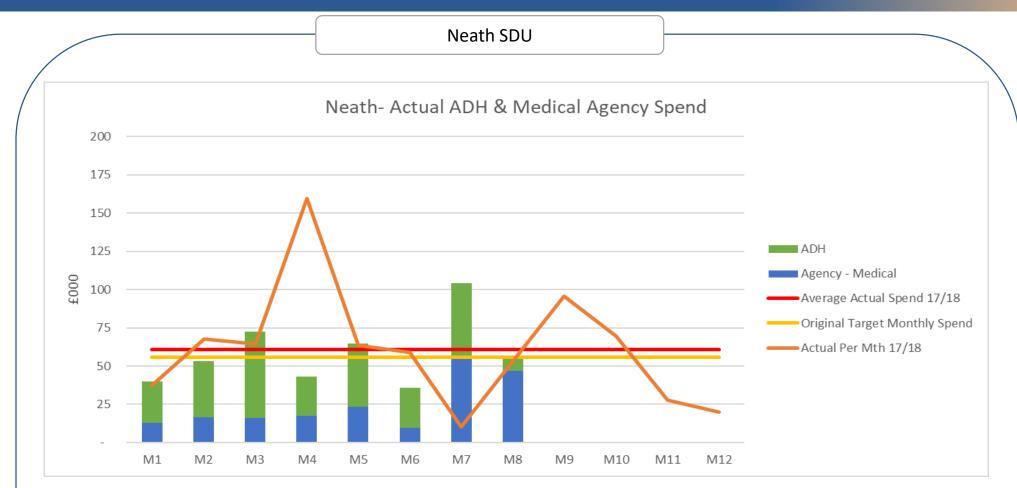

|                    | Average Actual         |      |      |      |      |      |      |      |      |      |      |      |      |
|--------------------|------------------------|------|------|------|------|------|------|------|------|------|------|------|------|
|                    | Monthly Spend<br>17/18 | M1   | M2   | M3   | M4   | M5   | M6   | M7   | M8   | M9   | M10  | M11  | M12  |
|                    | £000                   | £000 | £000 | £000 | £000 | £000 | £000 | £000 | £000 | £000 | £000 | £000 | £000 |
| Agency - Medical   | 33                     | 13   | 17   | 16   | 18   | 23   | 10   | 56   | 47   |      |      |      |      |
| ADH                | 28                     | 27   | 36   | 56   | 26   | 41   | 26   | 48   | 8    |      |      |      |      |
| Total Agency & ADH | 61                     | 40   | 53   | 73   | 43   | 65   | 36   | 104  | 55   | -    | -    | -    | -    |