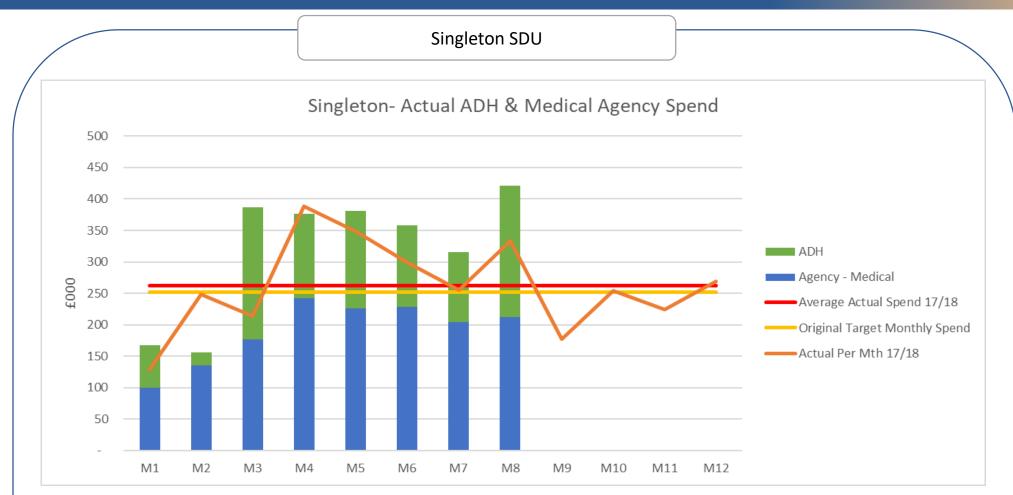

|   |                   | Average Actual Actual Spend 18/19 |      |      |      |                   |      |      |      |      |      |      |      |      |
|---|-------------------|-----------------------------------|------|------|------|-------------------|------|------|------|------|------|------|------|------|
|   |                   | Monthly Spend<br>17/18            | M1   | M2   | M3   | M4                | M5   | M6   | M7   | M8   | M9   | M10  | M11  | M12  |
|   |                   | £000                              | £000 | £000 | £000 | £000 <sup>′</sup> | £000 | £000 | £000 | £000 | £000 | £000 | £000 | £000 |
| 1 | gency - Medical   | 141                               | 99   | 135  | 176  | 243               | 226  | 229  | 205  | 212  |      |      |      |      |
| 1 | NDH               | 120                               | 68   | 21   | 211  | 134               | 155  | 130  | 111  | 209  |      |      |      |      |
|   | otal Agency & ADH | 262                               | 167  | 156  | 387  | 376               | 381  | 358  | 315  | 421  | -    | -    | -    | -    |