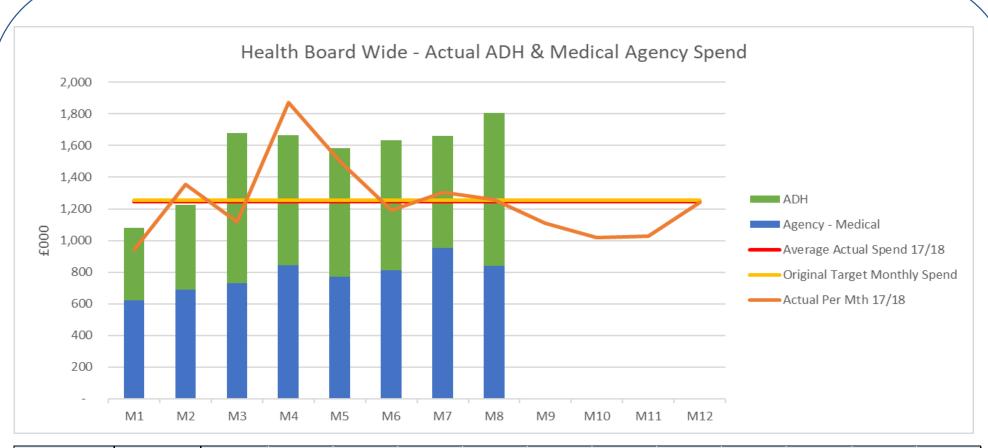

### Section 1: Health Board Wide Summary

|             |                    | Average Actual     Actual Spend 18/19 |       |       |       |       |       |       |       |       |      |      |      |      |
|-------------|--------------------|---------------------------------------|-------|-------|-------|-------|-------|-------|-------|-------|------|------|------|------|
|             |                    | Monthly Spend<br>17/18                | M1    | M2    | M3    | M4    | M5    | M6    | M7    | M8    | M9   | M10  | M11  | M12  |
|             |                    | £000                                  | £000  | £000  | £000  | £000  | £000  | £000  | £000  | £000  | £000 | £000 | £000 | £000 |
|             | Agency - Medical   | 663                                   | 619   | 688   | 732   | 844   | 773   | 811   | 954   | 839   |      |      |      |      |
|             | ADH                | 581                                   | 460   | 536   | 946   | 820   | 812   | 821   | 704   | 967   |      |      |      |      |
| $\langle  $ | Total Agency & ADH | 1,245                                 | 1,079 | 1,224 | 1,678 | 1,664 | 1,585 | 1,633 | 1,659 | 1,806 | -    | -    | -    | -    |