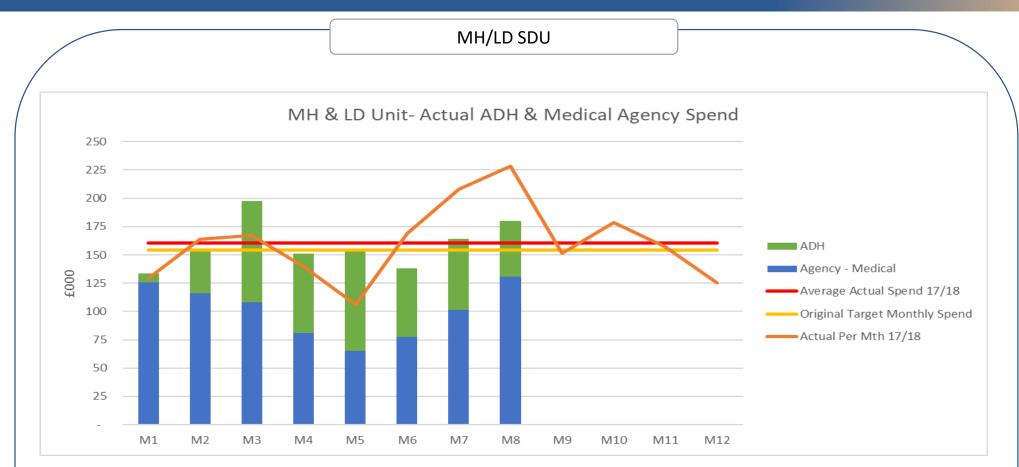

|                               | Average Actual Actual Spend 18/19 |      |      |      |      |      |      |      |      |      |      |      |      |
|-------------------------------|-----------------------------------|------|------|------|------|------|------|------|------|------|------|------|------|
|                               | 17/18                             | M1   | M2   | M3   | M4   | M5   | M6   | M7   | M8   | M9   | M10  | M11  | M12  |
|                               | £000                              | £000 | £000 | £000 | £000 | £000 | £000 | £000 | £000 | £000 | £000 | £000 | £000 |
| Agency - Medical              | 130                               | 126  | 116  | 108  | 81   | 65   | 77   | 102  | 131  |      |      |      |      |
| ADH                           | 30                                | 8    | 38   | 89   | 70   | 90   | 61   | 63   | 49   |      |      |      |      |
| <b>Total Agency &amp; ADH</b> | 160                               | 134  | 154  | 198  | 151  | 156  | 138  | 164  | 180  | -    | -    | -    | -    |