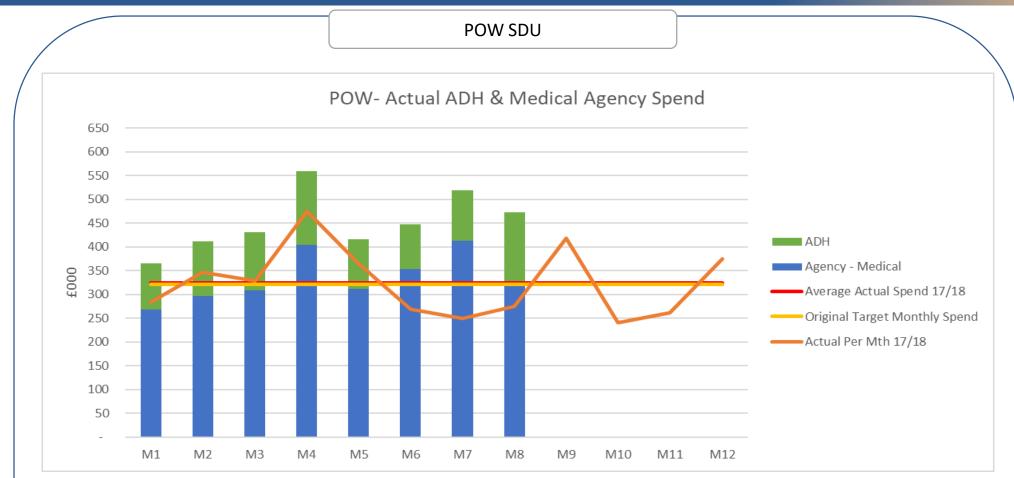

|                    | Average Actual         |      |      |      |      |      |      |      |      |      |      |      |      |  |
|--------------------|------------------------|------|------|------|------|------|------|------|------|------|------|------|------|--|
|                    | Monthly Spend<br>17/18 | M1   | M2   | M3   | M4   | M5   | M6   | M7   | M8   | M9   | M10  | M11  | M12  |  |
|                    | £000                   | £000 | £000 | £000 | £000 | £000 | £000 | £000 | £000 | £000 | £000 | £000 | £000 |  |
| Agency - Medical   | 198                    | 269  | 296  | 308  | 403  | 311  | 354  | 413  | 324  |      |      |      |      |  |
| ADH                | 126                    | 97   | 116  | 122  | 156  | 104  | 94   | 106  | 148  |      |      |      |      |  |
| Total Agency & ADH | 324                    | 366  | 412  | 430  | 559  | 416  | 448  | 519  | 473  | -    | -    | -    | -    |  |