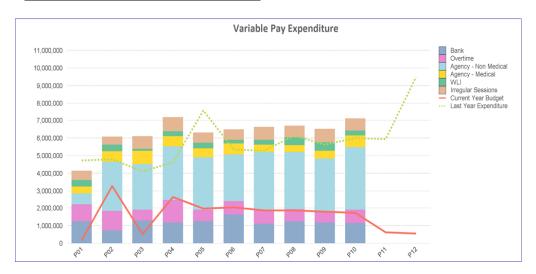

| Meeting Date                      | 23 <sup>rd</sup> February                                                                                                                      | / 2023                                                                                                                                                                                                                                                                                                                                                                                                                                                                                                                                                                                                                                                                                                                                                                                                                                                                                                                                                                                                                                                                                                                                                                                                                                                                                                                                                                                                                                                                                                                                                                                                                                                                                                                                                                                                                                                                                                                                                                                                                                                                                                                         | Agenda Item                                                                                                                                                                                                                                                                                                                                                                                                                                                                                                                                                                                                                                                                                                                                                                                                                                                                                                                                                                                                                                                                                                                                                                                                                                                                                                                                                                                                                                                                                                                                                                                                                                                                                                                                                                                                                                                                                                                                                                                                                                                                                                                    | 2.1                                                                                                                                    |  |  |  |  |  |  |
|-----------------------------------|------------------------------------------------------------------------------------------------------------------------------------------------|--------------------------------------------------------------------------------------------------------------------------------------------------------------------------------------------------------------------------------------------------------------------------------------------------------------------------------------------------------------------------------------------------------------------------------------------------------------------------------------------------------------------------------------------------------------------------------------------------------------------------------------------------------------------------------------------------------------------------------------------------------------------------------------------------------------------------------------------------------------------------------------------------------------------------------------------------------------------------------------------------------------------------------------------------------------------------------------------------------------------------------------------------------------------------------------------------------------------------------------------------------------------------------------------------------------------------------------------------------------------------------------------------------------------------------------------------------------------------------------------------------------------------------------------------------------------------------------------------------------------------------------------------------------------------------------------------------------------------------------------------------------------------------------------------------------------------------------------------------------------------------------------------------------------------------------------------------------------------------------------------------------------------------------------------------------------------------------------------------------------------------|--------------------------------------------------------------------------------------------------------------------------------------------------------------------------------------------------------------------------------------------------------------------------------------------------------------------------------------------------------------------------------------------------------------------------------------------------------------------------------------------------------------------------------------------------------------------------------------------------------------------------------------------------------------------------------------------------------------------------------------------------------------------------------------------------------------------------------------------------------------------------------------------------------------------------------------------------------------------------------------------------------------------------------------------------------------------------------------------------------------------------------------------------------------------------------------------------------------------------------------------------------------------------------------------------------------------------------------------------------------------------------------------------------------------------------------------------------------------------------------------------------------------------------------------------------------------------------------------------------------------------------------------------------------------------------------------------------------------------------------------------------------------------------------------------------------------------------------------------------------------------------------------------------------------------------------------------------------------------------------------------------------------------------------------------------------------------------------------------------------------------------|----------------------------------------------------------------------------------------------------------------------------------------|--|--|--|--|--|--|
| Report Title                      | Financial Rep                                                                                                                                  | ort – Period 10 2                                                                                                                                                                                                                                                                                                                                                                                                                                                                                                                                                                                                                                                                                                                                                                                                                                                                                                                                                                                                                                                                                                                                                                                                                                                                                                                                                                                                                                                                                                                                                                                                                                                                                                                                                                                                                                                                                                                                                                                                                                                                                                              | 2022/23                                                                                                                                                                                                                                                                                                                                                                                                                                                                                                                                                                                                                                                                                                                                                                                                                                                                                                                                                                                                                                                                                                                                                                                                                                                                                                                                                                                                                                                                                                                                                                                                                                                                                                                                                                                                                                                                                                                                                                                                                                                                                                                        |                                                                                                                                        |  |  |  |  |  |  |
| Report Author                     | Samantha Mo                                                                                                                                    | ss, Deputy Direc                                                                                                                                                                                                                                                                                                                                                                                                                                                                                                                                                                                                                                                                                                                                                                                                                                                                                                                                                                                                                                                                                                                                                                                                                                                                                                                                                                                                                                                                                                                                                                                                                                                                                                                                                                                                                                                                                                                                                                                                                                                                                                               | ctor of Finance                                                                                                                                                                                                                                                                                                                                                                                                                                                                                                                                                                                                                                                                                                                                                                                                                                                                                                                                                                                                                                                                                                                                                                                                                                                                                                                                                                                                                                                                                                                                                                                                                                                                                                                                                                                                                                                                                                                                                                                                                                                                                                                |                                                                                                                                        |  |  |  |  |  |  |
|                                   | Alison McLen                                                                                                                                   | nan, Finance Bu                                                                                                                                                                                                                                                                                                                                                                                                                                                                                                                                                                                                                                                                                                                                                                                                                                                                                                                                                                                                                                                                                                                                                                                                                                                                                                                                                                                                                                                                                                                                                                                                                                                                                                                                                                                                                                                                                                                                                                                                                                                                                                                | siness Partner                                                                                                                                                                                                                                                                                                                                                                                                                                                                                                                                                                                                                                                                                                                                                                                                                                                                                                                                                                                                                                                                                                                                                                                                                                                                                                                                                                                                                                                                                                                                                                                                                                                                                                                                                                                                                                                                                                                                                                                                                                                                                                                 |                                                                                                                                        |  |  |  |  |  |  |
| Report Sponsor                    | Darren Griffith                                                                                                                                | ns, Director of Fir                                                                                                                                                                                                                                                                                                                                                                                                                                                                                                                                                                                                                                                                                                                                                                                                                                                                                                                                                                                                                                                                                                                                                                                                                                                                                                                                                                                                                                                                                                                                                                                                                                                                                                                                                                                                                                                                                                                                                                                                                                                                                                            | nance and Perfo                                                                                                                                                                                                                                                                                                                                                                                                                                                                                                                                                                                                                                                                                                                                                                                                                                                                                                                                                                                                                                                                                                                                                                                                                                                                                                                                                                                                                                                                                                                                                                                                                                                                                                                                                                                                                                                                                                                                                                                                                                                                                                                | ormance                                                                                                                                |  |  |  |  |  |  |
| Presented by                      | Darren Griffith                                                                                                                                | ns, Director of Fir                                                                                                                                                                                                                                                                                                                                                                                                                                                                                                                                                                                                                                                                                                                                                                                                                                                                                                                                                                                                                                                                                                                                                                                                                                                                                                                                                                                                                                                                                                                                                                                                                                                                                                                                                                                                                                                                                                                                                                                                                                                                                                            | nance and Perfo                                                                                                                                                                                                                                                                                                                                                                                                                                                                                                                                                                                                                                                                                                                                                                                                                                                                                                                                                                                                                                                                                                                                                                                                                                                                                                                                                                                                                                                                                                                                                                                                                                                                                                                                                                                                                                                                                                                                                                                                                                                                                                                | ormance                                                                                                                                |  |  |  |  |  |  |
| Freedom of                        | Open                                                                                                                                           |                                                                                                                                                                                                                                                                                                                                                                                                                                                                                                                                                                                                                                                                                                                                                                                                                                                                                                                                                                                                                                                                                                                                                                                                                                                                                                                                                                                                                                                                                                                                                                                                                                                                                                                                                                                                                                                                                                                                                                                                                                                                                                                                |                                                                                                                                                                                                                                                                                                                                                                                                                                                                                                                                                                                                                                                                                                                                                                                                                                                                                                                                                                                                                                                                                                                                                                                                                                                                                                                                                                                                                                                                                                                                                                                                                                                                                                                                                                                                                                                                                                                                                                                                                                                                                                                                |                                                                                                                                        |  |  |  |  |  |  |
| Information                       |                                                                                                                                                |                                                                                                                                                                                                                                                                                                                                                                                                                                                                                                                                                                                                                                                                                                                                                                                                                                                                                                                                                                                                                                                                                                                                                                                                                                                                                                                                                                                                                                                                                                                                                                                                                                                                                                                                                                                                                                                                                                                                                                                                                                                                                                                                |                                                                                                                                                                                                                                                                                                                                                                                                                                                                                                                                                                                                                                                                                                                                                                                                                                                                                                                                                                                                                                                                                                                                                                                                                                                                                                                                                                                                                                                                                                                                                                                                                                                                                                                                                                                                                                                                                                                                                                                                                                                                                                                                |                                                                                                                                        |  |  |  |  |  |  |
| Purpose of the                    | •                                                                                                                                              | vises the Perforr                                                                                                                                                                                                                                                                                                                                                                                                                                                                                                                                                                                                                                                                                                                                                                                                                                                                                                                                                                                                                                                                                                                                                                                                                                                                                                                                                                                                                                                                                                                                                                                                                                                                                                                                                                                                                                                                                                                                                                                                                                                                                                              |                                                                                                                                                                                                                                                                                                                                                                                                                                                                                                                                                                                                                                                                                                                                                                                                                                                                                                                                                                                                                                                                                                                                                                                                                                                                                                                                                                                                                                                                                                                                                                                                                                                                                                                                                                                                                                                                                                                                                                                                                                                                                                                                |                                                                                                                                        |  |  |  |  |  |  |
| Report                            |                                                                                                                                                | Board on the fin                                                                                                                                                                                                                                                                                                                                                                                                                                                                                                                                                                                                                                                                                                                                                                                                                                                                                                                                                                                                                                                                                                                                                                                                                                                                                                                                                                                                                                                                                                                                                                                                                                                                                                                                                                                                                                                                                                                                                                                                                                                                                                               | <u>-</u>                                                                                                                                                                                                                                                                                                                                                                                                                                                                                                                                                                                                                                                                                                                                                                                                                                                                                                                                                                                                                                                                                                                                                                                                                                                                                                                                                                                                                                                                                                                                                                                                                                                                                                                                                                                                                                                                                                                                                                                                                                                                                                                       |                                                                                                                                        |  |  |  |  |  |  |
|                                   |                                                                                                                                                | 3) 2022/23 and                                                                                                                                                                                                                                                                                                                                                                                                                                                                                                                                                                                                                                                                                                                                                                                                                                                                                                                                                                                                                                                                                                                                                                                                                                                                                                                                                                                                                                                                                                                                                                                                                                                                                                                                                                                                                                                                                                                                                                                                                                                                                                                 | sets out the cur                                                                                                                                                                                                                                                                                                                                                                                                                                                                                                                                                                                                                                                                                                                                                                                                                                                                                                                                                                                                                                                                                                                                                                                                                                                                                                                                                                                                                                                                                                                                                                                                                                                                                                                                                                                                                                                                                                                                                                                                                                                                                                               | rent forecast                                                                                                                          |  |  |  |  |  |  |
|                                   | revenue year                                                                                                                                   | end outturn.                                                                                                                                                                                                                                                                                                                                                                                                                                                                                                                                                                                                                                                                                                                                                                                                                                                                                                                                                                                                                                                                                                                                                                                                                                                                                                                                                                                                                                                                                                                                                                                                                                                                                                                                                                                                                                                                                                                                                                                                                                                                                                                   |                                                                                                                                                                                                                                                                                                                                                                                                                                                                                                                                                                                                                                                                                                                                                                                                                                                                                                                                                                                                                                                                                                                                                                                                                                                                                                                                                                                                                                                                                                                                                                                                                                                                                                                                                                                                                                                                                                                                                                                                                                                                                                                                |                                                                                                                                        |  |  |  |  |  |  |
|                                   |                                                                                                                                                |                                                                                                                                                                                                                                                                                                                                                                                                                                                                                                                                                                                                                                                                                                                                                                                                                                                                                                                                                                                                                                                                                                                                                                                                                                                                                                                                                                                                                                                                                                                                                                                                                                                                                                                                                                                                                                                                                                                                                                                                                                                                                                                                |                                                                                                                                                                                                                                                                                                                                                                                                                                                                                                                                                                                                                                                                                                                                                                                                                                                                                                                                                                                                                                                                                                                                                                                                                                                                                                                                                                                                                                                                                                                                                                                                                                                                                                                                                                                                                                                                                                                                                                                                                                                                                                                                |                                                                                                                                        |  |  |  |  |  |  |
| Key Issues                        | •                                                                                                                                              | ites the Performa                                                                                                                                                                                                                                                                                                                                                                                                                                                                                                                                                                                                                                                                                                                                                                                                                                                                                                                                                                                                                                                                                                                                                                                                                                                                                                                                                                                                                                                                                                                                                                                                                                                                                                                                                                                                                                                                                                                                                                                                                                                                                                              |                                                                                                                                                                                                                                                                                                                                                                                                                                                                                                                                                                                                                                                                                                                                                                                                                                                                                                                                                                                                                                                                                                                                                                                                                                                                                                                                                                                                                                                                                                                                                                                                                                                                                                                                                                                                                                                                                                                                                                                                                                                                                                                                |                                                                                                                                        |  |  |  |  |  |  |
|                                   |                                                                                                                                                | led analysis of th                                                                                                                                                                                                                                                                                                                                                                                                                                                                                                                                                                                                                                                                                                                                                                                                                                                                                                                                                                                                                                                                                                                                                                                                                                                                                                                                                                                                                                                                                                                                                                                                                                                                                                                                                                                                                                                                                                                                                                                                                                                                                                             | e financial posit                                                                                                                                                                                                                                                                                                                                                                                                                                                                                                                                                                                                                                                                                                                                                                                                                                                                                                                                                                                                                                                                                                                                                                                                                                                                                                                                                                                                                                                                                                                                                                                                                                                                                                                                                                                                                                                                                                                                                                                                                                                                                                              | ion for Period                                                                                                                         |  |  |  |  |  |  |
|                                   | 10 (January 2                                                                                                                                  | 023) 2022/23.                                                                                                                                                                                                                                                                                                                                                                                                                                                                                                                                                                                                                                                                                                                                                                                                                                                                                                                                                                                                                                                                                                                                                                                                                                                                                                                                                                                                                                                                                                                                                                                                                                                                                                                                                                                                                                                                                                                                                                                                                                                                                                                  |                                                                                                                                                                                                                                                                                                                                                                                                                                                                                                                                                                                                                                                                                                                                                                                                                                                                                                                                                                                                                                                                                                                                                                                                                                                                                                                                                                                                                                                                                                                                                                                                                                                                                                                                                                                                                                                                                                                                                                                                                                                                                                                                |                                                                                                                                        |  |  |  |  |  |  |
|                                   | The report in                                                                                                                                  | aludaa an analus                                                                                                                                                                                                                                                                                                                                                                                                                                                                                                                                                                                                                                                                                                                                                                                                                                                                                                                                                                                                                                                                                                                                                                                                                                                                                                                                                                                                                                                                                                                                                                                                                                                                                                                                                                                                                                                                                                                                                                                                                                                                                                               | via of the COV/II                                                                                                                                                                                                                                                                                                                                                                                                                                                                                                                                                                                                                                                                                                                                                                                                                                                                                                                                                                                                                                                                                                                                                                                                                                                                                                                                                                                                                                                                                                                                                                                                                                                                                                                                                                                                                                                                                                                                                                                                                                                                                                              | 7 10 rovonuo                                                                                                                           |  |  |  |  |  |  |
|                                   | •                                                                                                                                              | cludes an analys<br>ne forecast year-                                                                                                                                                                                                                                                                                                                                                                                                                                                                                                                                                                                                                                                                                                                                                                                                                                                                                                                                                                                                                                                                                                                                                                                                                                                                                                                                                                                                                                                                                                                                                                                                                                                                                                                                                                                                                                                                                                                                                                                                                                                                                          |                                                                                                                                                                                                                                                                                                                                                                                                                                                                                                                                                                                                                                                                                                                                                                                                                                                                                                                                                                                                                                                                                                                                                                                                                                                                                                                                                                                                                                                                                                                                                                                                                                                                                                                                                                                                                                                                                                                                                                                                                                                                                                                                |                                                                                                                                        |  |  |  |  |  |  |
|                                   | •                                                                                                                                              | nning assumption                                                                                                                                                                                                                                                                                                                                                                                                                                                                                                                                                                                                                                                                                                                                                                                                                                                                                                                                                                                                                                                                                                                                                                                                                                                                                                                                                                                                                                                                                                                                                                                                                                                                                                                                                                                                                                                                                                                                                                                                                                                                                                               | •                                                                                                                                                                                                                                                                                                                                                                                                                                                                                                                                                                                                                                                                                                                                                                                                                                                                                                                                                                                                                                                                                                                                                                                                                                                                                                                                                                                                                                                                                                                                                                                                                                                                                                                                                                                                                                                                                                                                                                                                                                                                                                                              | osition based                                                                                                                          |  |  |  |  |  |  |
|                                   | on carrent pla                                                                                                                                 | aning assumption                                                                                                                                                                                                                                                                                                                                                                                                                                                                                                                                                                                                                                                                                                                                                                                                                                                                                                                                                                                                                                                                                                                                                                                                                                                                                                                                                                                                                                                                                                                                                                                                                                                                                                                                                                                                                                                                                                                                                                                                                                                                                                               | 113.                                                                                                                                                                                                                                                                                                                                                                                                                                                                                                                                                                                                                                                                                                                                                                                                                                                                                                                                                                                                                                                                                                                                                                                                                                                                                                                                                                                                                                                                                                                                                                                                                                                                                                                                                                                                                                                                                                                                                                                                                                                                                                                           |                                                                                                                                        |  |  |  |  |  |  |
|                                   | Risks have be                                                                                                                                  | en undated                                                                                                                                                                                                                                                                                                                                                                                                                                                                                                                                                                                                                                                                                                                                                                                                                                                                                                                                                                                                                                                                                                                                                                                                                                                                                                                                                                                                                                                                                                                                                                                                                                                                                                                                                                                                                                                                                                                                                                                                                                                                                                                     |                                                                                                                                                                                                                                                                                                                                                                                                                                                                                                                                                                                                                                                                                                                                                                                                                                                                                                                                                                                                                                                                                                                                                                                                                                                                                                                                                                                                                                                                                                                                                                                                                                                                                                                                                                                                                                                                                                                                                                                                                                                                                                                                |                                                                                                                                        |  |  |  |  |  |  |
|                                   | Risks have been updated.                                                                                                                       |                                                                                                                                                                                                                                                                                                                                                                                                                                                                                                                                                                                                                                                                                                                                                                                                                                                                                                                                                                                                                                                                                                                                                                                                                                                                                                                                                                                                                                                                                                                                                                                                                                                                                                                                                                                                                                                                                                                                                                                                                                                                                                                                |                                                                                                                                                                                                                                                                                                                                                                                                                                                                                                                                                                                                                                                                                                                                                                                                                                                                                                                                                                                                                                                                                                                                                                                                                                                                                                                                                                                                                                                                                                                                                                                                                                                                                                                                                                                                                                                                                                                                                                                                                                                                                                                                |                                                                                                                                        |  |  |  |  |  |  |
|                                   | Information Discussion Assurance Assurance                                                                                                     |                                                                                                                                                                                                                                                                                                                                                                                                                                                                                                                                                                                                                                                                                                                                                                                                                                                                                                                                                                                                                                                                                                                                                                                                                                                                                                                                                                                                                                                                                                                                                                                                                                                                                                                                                                                                                                                                                                                                                                                                                                                                                                                                |                                                                                                                                                                                                                                                                                                                                                                                                                                                                                                                                                                                                                                                                                                                                                                                                                                                                                                                                                                                                                                                                                                                                                                                                                                                                                                                                                                                                                                                                                                                                                                                                                                                                                                                                                                                                                                                                                                                                                                                                                                                                                                                                |                                                                                                                                        |  |  |  |  |  |  |
| Specific Action                   | Information                                                                                                                                    | Discussion                                                                                                                                                                                                                                                                                                                                                                                                                                                                                                                                                                                                                                                                                                                                                                                                                                                                                                                                                                                                                                                                                                                                                                                                                                                                                                                                                                                                                                                                                                                                                                                                                                                                                                                                                                                                                                                                                                                                                                                                                                                                                                                     | Assurance                                                                                                                                                                                                                                                                                                                                                                                                                                                                                                                                                                                                                                                                                                                                                                                                                                                                                                                                                                                                                                                                                                                                                                                                                                                                                                                                                                                                                                                                                                                                                                                                                                                                                                                                                                                                                                                                                                                                                                                                                                                                                                                      | Approval                                                                                                                               |  |  |  |  |  |  |
| Required                          | Information                                                                                                                                    | <b>Discussion</b>                                                                                                                                                                                                                                                                                                                                                                                                                                                                                                                                                                                                                                                                                                                                                                                                                                                                                                                                                                                                                                                                                                                                                                                                                                                                                                                                                                                                                                                                                                                                                                                                                                                                                                                                                                                                                                                                                                                                                                                                                                                                                                              | Assurance                                                                                                                                                                                                                                                                                                                                                                                                                                                                                                                                                                                                                                                                                                                                                                                                                                                                                                                                                                                                                                                                                                                                                                                                                                                                                                                                                                                                                                                                                                                                                                                                                                                                                                                                                                                                                                                                                                                                                                                                                                                                                                                      | Approval                                                                                                                               |  |  |  |  |  |  |
| Required (please choose           | Information                                                                                                                                    | <b>Discussion</b>                                                                                                                                                                                                                                                                                                                                                                                                                                                                                                                                                                                                                                                                                                                                                                                                                                                                                                                                                                                                                                                                                                                                                                                                                                                                                                                                                                                                                                                                                                                                                                                                                                                                                                                                                                                                                                                                                                                                                                                                                                                                                                              |                                                                                                                                                                                                                                                                                                                                                                                                                                                                                                                                                                                                                                                                                                                                                                                                                                                                                                                                                                                                                                                                                                                                                                                                                                                                                                                                                                                                                                                                                                                                                                                                                                                                                                                                                                                                                                                                                                                                                                                                                                                                                                                                | Approval                                                                                                                               |  |  |  |  |  |  |
| Required (please choose one only) |                                                                                                                                                |                                                                                                                                                                                                                                                                                                                                                                                                                                                                                                                                                                                                                                                                                                                                                                                                                                                                                                                                                                                                                                                                                                                                                                                                                                                                                                                                                                                                                                                                                                                                                                                                                                                                                                                                                                                                                                                                                                                                                                                                                                                                                                                                |                                                                                                                                                                                                                                                                                                                                                                                                                                                                                                                                                                                                                                                                                                                                                                                                                                                                                                                                                                                                                                                                                                                                                                                                                                                                                                                                                                                                                                                                                                                                                                                                                                                                                                                                                                                                                                                                                                                                                                                                                                                                                                                                | Approval                                                                                                                               |  |  |  |  |  |  |
| Required (please choose           | □ Members are                                                                                                                                  | asked to:                                                                                                                                                                                                                                                                                                                                                                                                                                                                                                                                                                                                                                                                                                                                                                                                                                                                                                                                                                                                                                                                                                                                                                                                                                                                                                                                                                                                                                                                                                                                                                                                                                                                                                                                                                                                                                                                                                                                                                                                                                                                                                                      |                                                                                                                                                                                                                                                                                                                                                                                                                                                                                                                                                                                                                                                                                                                                                                                                                                                                                                                                                                                                                                                                                                                                                                                                                                                                                                                                                                                                                                                                                                                                                                                                                                                                                                                                                                                                                                                                                                                                                                                                                                                                                                                                | Approval                                                                                                                               |  |  |  |  |  |  |
| Required (please choose one only) | Members are • NOTE the a                                                                                                                       | asked to:                                                                                                                                                                                                                                                                                                                                                                                                                                                                                                                                                                                                                                                                                                                                                                                                                                                                                                                                                                                                                                                                                                                                                                                                                                                                                                                                                                                                                                                                                                                                                                                                                                                                                                                                                                                                                                                                                                                                                                                                                                                                                                                      | ⊠<br>inancial plan.                                                                                                                                                                                                                                                                                                                                                                                                                                                                                                                                                                                                                                                                                                                                                                                                                                                                                                                                                                                                                                                                                                                                                                                                                                                                                                                                                                                                                                                                                                                                                                                                                                                                                                                                                                                                                                                                                                                                                                                                                                                                                                            |                                                                                                                                        |  |  |  |  |  |  |
| Required (please choose one only) | Members are • NOTE the a                                                                                                                       | asked to: agreed 2022/23 f                                                                                                                                                                                                                                                                                                                                                                                                                                                                                                                                                                                                                                                                                                                                                                                                                                                                                                                                                                                                                                                                                                                                                                                                                                                                                                                                                                                                                                                                                                                                                                                                                                                                                                                                                                                                                                                                                                                                                                                                                                                                                                     | ⊠<br>inancial plan.<br>upon the Boal                                                                                                                                                                                                                                                                                                                                                                                                                                                                                                                                                                                                                                                                                                                                                                                                                                                                                                                                                                                                                                                                                                                                                                                                                                                                                                                                                                                                                                                                                                                                                                                                                                                                                                                                                                                                                                                                                                                                                                                                                                                                                           |                                                                                                                                        |  |  |  |  |  |  |
| Required (please choose one only) | Members are • NOTE the a • CONSIDER performance                                                                                                | asked to: agreed 2022/23 f and comment e for Period 10 2                                                                                                                                                                                                                                                                                                                                                                                                                                                                                                                                                                                                                                                                                                                                                                                                                                                                                                                                                                                                                                                                                                                                                                                                                                                                                                                                                                                                                                                                                                                                                                                                                                                                                                                                                                                                                                                                                                                                                                                                                                                                       | inancial plan. upon the Boar 022/23.                                                                                                                                                                                                                                                                                                                                                                                                                                                                                                                                                                                                                                                                                                                                                                                                                                                                                                                                                                                                                                                                                                                                                                                                                                                                                                                                                                                                                                                                                                                                                                                                                                                                                                                                                                                                                                                                                                                                                                                                                                                                                           | rd's financial                                                                                                                         |  |  |  |  |  |  |
| Required (please choose one only) | Members are  NOTE the a CONSIDER performance NOTE the                                                                                          | asked to: agreed 2022/23 ft and comment e for Period 10 2 actions to ensu                                                                                                                                                                                                                                                                                                                                                                                                                                                                                                                                                                                                                                                                                                                                                                                                                                                                                                                                                                                                                                                                                                                                                                                                                                                                                                                                                                                                                                                                                                                                                                                                                                                                                                                                                                                                                                                                                                                                                                                                                                                      | inancial plan. upon the Boar 022/23. ure delivery of                                                                                                                                                                                                                                                                                                                                                                                                                                                                                                                                                                                                                                                                                                                                                                                                                                                                                                                                                                                                                                                                                                                                                                                                                                                                                                                                                                                                                                                                                                                                                                                                                                                                                                                                                                                                                                                                                                                                                                                                                                                                           | rd's financial                                                                                                                         |  |  |  |  |  |  |
| Required (please choose one only) | Members are  NOTE the a CONSIDER performance NOTE the forecast with                                                                            | asked to: agreed 2022/23 f and comment e for Period 10 2 actions to ensu                                                                                                                                                                                                                                                                                                                                                                                                                                                                                                                                                                                                                                                                                                                                                                                                                                                                                                                                                                                                                                                                                                                                                                                                                                                                                                                                                                                                                                                                                                                                                                                                                                                                                                                                                                                                                                                                                                                                                                                                                                                       | inancial plan. upon the Boar 022/23. ure delivery of son savings de                                                                                                                                                                                                                                                                                                                                                                                                                                                                                                                                                                                                                                                                                                                                                                                                                                                                                                                                                                                                                                                                                                                                                                                                                                                                                                                                                                                                                                                                                                                                                                                                                                                                                                                                                                                                                                                                                                                                                                                                                                                            | rd's financial<br>the financial<br>livery: -                                                                                           |  |  |  |  |  |  |
| Required (please choose one only) | Members are  NOTE the a CONSIDER performance NOTE the forecast with                                                                            | asked to: agreed 2022/23 f and comment e for Period 10 2 actions to ensu h a specific focus meetings to be h                                                                                                                                                                                                                                                                                                                                                                                                                                                                                                                                                                                                                                                                                                                                                                                                                                                                                                                                                                                                                                                                                                                                                                                                                                                                                                                                                                                                                                                                                                                                                                                                                                                                                                                                                                                                                                                                                                                                                                                                                   | inancial plan. upon the Boar 022/23. Ire delivery of son savings delineld with areas                                                                                                                                                                                                                                                                                                                                                                                                                                                                                                                                                                                                                                                                                                                                                                                                                                                                                                                                                                                                                                                                                                                                                                                                                                                                                                                                                                                                                                                                                                                                                                                                                                                                                                                                                                                                                                                                                                                                                                                                                                           | rd's financial the financial livery: - not achieving                                                                                   |  |  |  |  |  |  |
| Required (please choose one only) | Members are  NOTE the a CONSIDER performance NOTE the forecast with Targeted target eith                                                       | asked to: agreed 2022/23 for and comment e for Period 10 2 actions to ensure the a specific focus meetings to be the in-year or recommend.                                                                                                                                                                                                                                                                                                                                                                                                                                                                                                                                                                                                                                                                                                                                                                                                                                                                                                                                                                                                                                                                                                                                                                                                                                                                                                                                                                                                                                                                                                                                                                                                                                                                                                                                                                                                                                                                                                                                                                                     | inancial plan. upon the Boar 022/23. ure delivery of son savings delineld with areas currently. All Se                                                                                                                                                                                                                                                                                                                                                                                                                                                                                                                                                                                                                                                                                                                                                                                                                                                                                                                                                                                                                                                                                                                                                                                                                                                                                                                                                                                                                                                                                                                                                                                                                                                                                                                                                                                                                                                                                                                                                                                                                         | rd's financial the financial livery: - not achieving                                                                                   |  |  |  |  |  |  |
| Required (please choose one only) | Members are NOTE the a CONSIDER performance NOTE the forecast with Targeted target eith Directors                                              | asked to: agreed 2022/23 f and comment e for Period 10 2 actions to ensu h a specific focus meetings to be h her in-year or rec                                                                                                                                                                                                                                                                                                                                                                                                                                                                                                                                                                                                                                                                                                                                                                                                                                                                                                                                                                                                                                                                                                                                                                                                                                                                                                                                                                                                                                                                                                                                                                                                                                                                                                                                                                                                                                                                                                                                                                                                | inancial plan. upon the Boar 022/23. Ire delivery of s on savings del neld with areas currently. All Se                                                                                                                                                                                                                                                                                                                                                                                                                                                                                                                                                                                                                                                                                                                                                                                                                                                                                                                                                                                                                                                                                                                                                                                                                                                                                                                                                                                                                                                                                                                                                                                                                                                                                                                                                                                                                                                                                                                                                                                                                        | rd's financial the financial livery: - not achieving                                                                                   |  |  |  |  |  |  |
| Required (please choose one only) | Members are  NOTE the a CONSIDER performance NOTE the forecast with Targeted target eith Directors Focused a                                   | asked to: agreed 2022/23 f and comment e for Period 10 2 actions to ensu- h a specific focus meetings to be h ner in-year or rec attention to ensu-                                                                                                                                                                                                                                                                                                                                                                                                                                                                                                                                                                                                                                                                                                                                                                                                                                                                                                                                                                                                                                                                                                                                                                                                                                                                                                                                                                                                                                                                                                                                                                                                                                                                                                                                                                                                                                                                                                                                                                            | inancial plan. upon the Boar 022/23. Ire delivery of s on savings del neld with areas currently. All Se Directors re that 100% of the                                                                                                                                                                                                                                                                                                                                                                                                                                                                                                                                                                                                                                                                                                                                                                                                                                                                                                                                                                                                                                                                                                                                                                                                                                                                                                                                                                                                                                                                                                                                                                                                                                                                                                                                                                                                                                                                                                                                                                                          | rd's financial the financial livery: - not achieving ervice Group the green and                                                        |  |  |  |  |  |  |
| Required (please choose one only) | Members are NOTE the a CONSIDER performance NOTE the forecast with Targeted target eith Directors Focused a amber so                           | asked to: agreed 2022/23 f and comment e for Period 10 2 actions to ensu- h a specific focus meetings to be h ner in-year or re- and Corporate attention to ensu- chemes are deli-                                                                                                                                                                                                                                                                                                                                                                                                                                                                                                                                                                                                                                                                                                                                                                                                                                                                                                                                                                                                                                                                                                                                                                                                                                                                                                                                                                                                                                                                                                                                                                                                                                                                                                                                                                                                                                                                                                                                             | inancial plan. upon the Boar 022/23. Ire delivery of son savings delivered with areas currently. All Secure that 100% of the vered in line were secured in l | rd's financial the financial livery: - not achieving ervice Group the green and with the plans                                         |  |  |  |  |  |  |
| Required (please choose one only) | Members are  NOTE the a CONSIDER performance NOTE the forecast with Targeted target eith Directors Focused a amber so identified.              | asked to: agreed 2022/23 f and comment e for Period 10 2 actions to ensu h a specific focus meetings to be h her in-year or rec and Corporate attention to ensu chemes are deliverable.                                                                                                                                                                                                                                                                                                                                                                                                                                                                                                                                                                                                                                                                                                                                                                                                                                                                                                                                                                                                                                                                                                                                                                                                                                                                                                                                                                                                                                                                                                                                                                                                                                                                                                                                                                                                                                                                                                                                        | inancial plan. upon the Boar 022/23. Ire delivery of son savings delivered with areas currently. All Secure that 100% of the vered in line were secured in l | rd's financial the financial livery: - not achieving ervice Group the green and                                                        |  |  |  |  |  |  |
| Required (please choose one only) | Members are  NOTE the all performance  NOTE the forecast with Targeted target eith Directors amber so identified. Corporate                    | asked to: agreed 2022/23 f and comment e for Period 10 2 actions to ensu- h a specific focus meetings to be h ner in-year or rec attention to ensu- chemes are deli- All Service e Directors                                                                                                                                                                                                                                                                                                                                                                                                                                                                                                                                                                                                                                                                                                                                                                                                                                                                                                                                                                                                                                                                                                                                                                                                                                                                                                                                                                                                                                                                                                                                                                                                                                                                                                                                                                                                                                                                                                                                   | inancial plan. upon the Boar 022/23. Ire delivery of son savings delivery of son savings delivered with areas currently. All Securrently. All Securrently of the that 100% of the top of the coup of t | rd's financial the financial livery: - not achieving ervice Group the green and rith the plans ectors and                              |  |  |  |  |  |  |
| Required (please choose one only) | Members are  NOTE the aperformance  NOTE the forecast with a Targeted target eith Directors  Focused a amber so identified. Corporat  Where sa | asked to: agreed 2022/23 f and comment e for Period 10 2 actions to ensu h a specific focus meetings to be h her in-year or rec and Corporate attention to ensu chemes are deliverable.                                                                                                                                                                                                                                                                                                                                                                                                                                                                                                                                                                                                                                                                                                                                                                                                                                                                                                                                                                                                                                                                                                                                                                                                                                                                                                                                                                                                                                                                                                                                                                                                                                                                                                                                                                                                                                                                                                                                        | inancial plan. upon the Boar 022/23. Ire delivery of son savings deleted with areas currently. All Secure that 100% of the board of the | rd's financial the financial livery: - not achieving ervice Group the green and rith the plans ectors and                              |  |  |  |  |  |  |
| Required (please choose one only) | Members are  NOTE the aperformance  NOTE the forecast with a Targeted target eith Directors  Focused a amber so identified. Corporat  Where sa | asked to: agreed 2022/23 for and comment e for Period 10 2 actions to ensurable aspecific focus meetings to be the aspecific focus and Corporate attention to ensurable | inancial plan. upon the Boar 022/23. Ire delivery of son savings deleted with areas currently. All Secure that 100% of the board of the | rd's financial the financial livery: - not achieving ervice Group the green and rith the plans ectors and                              |  |  |  |  |  |  |
| Required (please choose one only) | Members are  NOTE the all performance  NOTE the forecast with a corporate of a cound of a all gaps.                                            | asked to: agreed 2022/23 for and comment e for Period 10 2 actions to ensurable aspecific focus meetings to be the aspecific focus and Corporate attention to ensurable | inancial plan. upon the Boar 022/23. Ire delivery of son savings delivery of son savings delivered with areas currently. All Securrently. All Securrently in line with a coup Directors and assured the action will be to                                                                                                                                                                                                                                                                                                                                                                                                                                                                                                                                                                                                                                                                                                                                                                                                                                                                                                                                                                                                                                                                                                                                                                                                                                                                                                                                                                                                                                                                                                                                                                                                                                                                                                                                                                                                                                                                                                      | rd's financial the financial livery: - not achieving ervice Group the green and rith the plans ectors and rough the last aken to close |  |  |  |  |  |  |