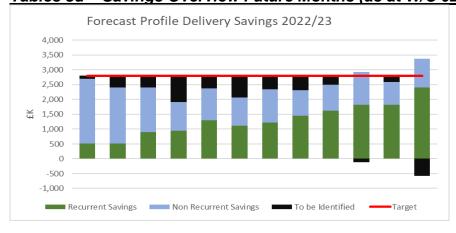

| Meeting Date                      | 23 <sup>rd</sup> February                                                                                                                      | / 2023                                                                                                                                                                                                                                                                                                                                                                                                                                                                                                                                                                                                                                                                                                                                                                                                                                                                                                                                                                                                                                                                                                                                                                                                                                                                                                                                                                                                                                                                                                                                                                                                                                                                                                                                                                                                                                                                                                                                                                                                                                                                                                                         | Agenda Item                                                                                                                                                                                                                                                                                                                                                                                                                                                                                                                                                                                                                                                                                                                                                                                                                                                                                                                                                                                                                                                                                                                                                                                                                                                                                                                                                                                                                                                                                                                                                                                                                                                                                                                                                                                                                                                                                                                                                                                                                                                                                                                    | 2.1                                                                                                                                    |  |  |  |  |  |  |
|-----------------------------------|------------------------------------------------------------------------------------------------------------------------------------------------|--------------------------------------------------------------------------------------------------------------------------------------------------------------------------------------------------------------------------------------------------------------------------------------------------------------------------------------------------------------------------------------------------------------------------------------------------------------------------------------------------------------------------------------------------------------------------------------------------------------------------------------------------------------------------------------------------------------------------------------------------------------------------------------------------------------------------------------------------------------------------------------------------------------------------------------------------------------------------------------------------------------------------------------------------------------------------------------------------------------------------------------------------------------------------------------------------------------------------------------------------------------------------------------------------------------------------------------------------------------------------------------------------------------------------------------------------------------------------------------------------------------------------------------------------------------------------------------------------------------------------------------------------------------------------------------------------------------------------------------------------------------------------------------------------------------------------------------------------------------------------------------------------------------------------------------------------------------------------------------------------------------------------------------------------------------------------------------------------------------------------------|--------------------------------------------------------------------------------------------------------------------------------------------------------------------------------------------------------------------------------------------------------------------------------------------------------------------------------------------------------------------------------------------------------------------------------------------------------------------------------------------------------------------------------------------------------------------------------------------------------------------------------------------------------------------------------------------------------------------------------------------------------------------------------------------------------------------------------------------------------------------------------------------------------------------------------------------------------------------------------------------------------------------------------------------------------------------------------------------------------------------------------------------------------------------------------------------------------------------------------------------------------------------------------------------------------------------------------------------------------------------------------------------------------------------------------------------------------------------------------------------------------------------------------------------------------------------------------------------------------------------------------------------------------------------------------------------------------------------------------------------------------------------------------------------------------------------------------------------------------------------------------------------------------------------------------------------------------------------------------------------------------------------------------------------------------------------------------------------------------------------------------|----------------------------------------------------------------------------------------------------------------------------------------|--|--|--|--|--|--|
| Report Title                      | Financial Rep                                                                                                                                  | ort – Period 10 2                                                                                                                                                                                                                                                                                                                                                                                                                                                                                                                                                                                                                                                                                                                                                                                                                                                                                                                                                                                                                                                                                                                                                                                                                                                                                                                                                                                                                                                                                                                                                                                                                                                                                                                                                                                                                                                                                                                                                                                                                                                                                                              | 2022/23                                                                                                                                                                                                                                                                                                                                                                                                                                                                                                                                                                                                                                                                                                                                                                                                                                                                                                                                                                                                                                                                                                                                                                                                                                                                                                                                                                                                                                                                                                                                                                                                                                                                                                                                                                                                                                                                                                                                                                                                                                                                                                                        |                                                                                                                                        |  |  |  |  |  |  |
| Report Author                     | Samantha Mo                                                                                                                                    | ss, Deputy Direc                                                                                                                                                                                                                                                                                                                                                                                                                                                                                                                                                                                                                                                                                                                                                                                                                                                                                                                                                                                                                                                                                                                                                                                                                                                                                                                                                                                                                                                                                                                                                                                                                                                                                                                                                                                                                                                                                                                                                                                                                                                                                                               | ctor of Finance                                                                                                                                                                                                                                                                                                                                                                                                                                                                                                                                                                                                                                                                                                                                                                                                                                                                                                                                                                                                                                                                                                                                                                                                                                                                                                                                                                                                                                                                                                                                                                                                                                                                                                                                                                                                                                                                                                                                                                                                                                                                                                                |                                                                                                                                        |  |  |  |  |  |  |
|                                   | Alison McLen                                                                                                                                   | nan, Finance Bu                                                                                                                                                                                                                                                                                                                                                                                                                                                                                                                                                                                                                                                                                                                                                                                                                                                                                                                                                                                                                                                                                                                                                                                                                                                                                                                                                                                                                                                                                                                                                                                                                                                                                                                                                                                                                                                                                                                                                                                                                                                                                                                | siness Partner                                                                                                                                                                                                                                                                                                                                                                                                                                                                                                                                                                                                                                                                                                                                                                                                                                                                                                                                                                                                                                                                                                                                                                                                                                                                                                                                                                                                                                                                                                                                                                                                                                                                                                                                                                                                                                                                                                                                                                                                                                                                                                                 |                                                                                                                                        |  |  |  |  |  |  |
| Report Sponsor                    | Darren Griffith                                                                                                                                | ns, Director of Fir                                                                                                                                                                                                                                                                                                                                                                                                                                                                                                                                                                                                                                                                                                                                                                                                                                                                                                                                                                                                                                                                                                                                                                                                                                                                                                                                                                                                                                                                                                                                                                                                                                                                                                                                                                                                                                                                                                                                                                                                                                                                                                            | nance and Perfo                                                                                                                                                                                                                                                                                                                                                                                                                                                                                                                                                                                                                                                                                                                                                                                                                                                                                                                                                                                                                                                                                                                                                                                                                                                                                                                                                                                                                                                                                                                                                                                                                                                                                                                                                                                                                                                                                                                                                                                                                                                                                                                | ormance                                                                                                                                |  |  |  |  |  |  |
| Presented by                      | Darren Griffith                                                                                                                                | ns, Director of Fir                                                                                                                                                                                                                                                                                                                                                                                                                                                                                                                                                                                                                                                                                                                                                                                                                                                                                                                                                                                                                                                                                                                                                                                                                                                                                                                                                                                                                                                                                                                                                                                                                                                                                                                                                                                                                                                                                                                                                                                                                                                                                                            | nance and Perfo                                                                                                                                                                                                                                                                                                                                                                                                                                                                                                                                                                                                                                                                                                                                                                                                                                                                                                                                                                                                                                                                                                                                                                                                                                                                                                                                                                                                                                                                                                                                                                                                                                                                                                                                                                                                                                                                                                                                                                                                                                                                                                                | ormance                                                                                                                                |  |  |  |  |  |  |
| Freedom of                        | Open                                                                                                                                           |                                                                                                                                                                                                                                                                                                                                                                                                                                                                                                                                                                                                                                                                                                                                                                                                                                                                                                                                                                                                                                                                                                                                                                                                                                                                                                                                                                                                                                                                                                                                                                                                                                                                                                                                                                                                                                                                                                                                                                                                                                                                                                                                |                                                                                                                                                                                                                                                                                                                                                                                                                                                                                                                                                                                                                                                                                                                                                                                                                                                                                                                                                                                                                                                                                                                                                                                                                                                                                                                                                                                                                                                                                                                                                                                                                                                                                                                                                                                                                                                                                                                                                                                                                                                                                                                                |                                                                                                                                        |  |  |  |  |  |  |
| Information                       |                                                                                                                                                |                                                                                                                                                                                                                                                                                                                                                                                                                                                                                                                                                                                                                                                                                                                                                                                                                                                                                                                                                                                                                                                                                                                                                                                                                                                                                                                                                                                                                                                                                                                                                                                                                                                                                                                                                                                                                                                                                                                                                                                                                                                                                                                                |                                                                                                                                                                                                                                                                                                                                                                                                                                                                                                                                                                                                                                                                                                                                                                                                                                                                                                                                                                                                                                                                                                                                                                                                                                                                                                                                                                                                                                                                                                                                                                                                                                                                                                                                                                                                                                                                                                                                                                                                                                                                                                                                |                                                                                                                                        |  |  |  |  |  |  |
| Purpose of the                    | •                                                                                                                                              | vises the Perforr                                                                                                                                                                                                                                                                                                                                                                                                                                                                                                                                                                                                                                                                                                                                                                                                                                                                                                                                                                                                                                                                                                                                                                                                                                                                                                                                                                                                                                                                                                                                                                                                                                                                                                                                                                                                                                                                                                                                                                                                                                                                                                              |                                                                                                                                                                                                                                                                                                                                                                                                                                                                                                                                                                                                                                                                                                                                                                                                                                                                                                                                                                                                                                                                                                                                                                                                                                                                                                                                                                                                                                                                                                                                                                                                                                                                                                                                                                                                                                                                                                                                                                                                                                                                                                                                |                                                                                                                                        |  |  |  |  |  |  |
| Report                            |                                                                                                                                                | Board on the fin                                                                                                                                                                                                                                                                                                                                                                                                                                                                                                                                                                                                                                                                                                                                                                                                                                                                                                                                                                                                                                                                                                                                                                                                                                                                                                                                                                                                                                                                                                                                                                                                                                                                                                                                                                                                                                                                                                                                                                                                                                                                                                               | <u>-</u>                                                                                                                                                                                                                                                                                                                                                                                                                                                                                                                                                                                                                                                                                                                                                                                                                                                                                                                                                                                                                                                                                                                                                                                                                                                                                                                                                                                                                                                                                                                                                                                                                                                                                                                                                                                                                                                                                                                                                                                                                                                                                                                       |                                                                                                                                        |  |  |  |  |  |  |
|                                   |                                                                                                                                                | 3) 2022/23 and                                                                                                                                                                                                                                                                                                                                                                                                                                                                                                                                                                                                                                                                                                                                                                                                                                                                                                                                                                                                                                                                                                                                                                                                                                                                                                                                                                                                                                                                                                                                                                                                                                                                                                                                                                                                                                                                                                                                                                                                                                                                                                                 | sets out the cur                                                                                                                                                                                                                                                                                                                                                                                                                                                                                                                                                                                                                                                                                                                                                                                                                                                                                                                                                                                                                                                                                                                                                                                                                                                                                                                                                                                                                                                                                                                                                                                                                                                                                                                                                                                                                                                                                                                                                                                                                                                                                                               | rent forecast                                                                                                                          |  |  |  |  |  |  |
|                                   | revenue year                                                                                                                                   | end outturn.                                                                                                                                                                                                                                                                                                                                                                                                                                                                                                                                                                                                                                                                                                                                                                                                                                                                                                                                                                                                                                                                                                                                                                                                                                                                                                                                                                                                                                                                                                                                                                                                                                                                                                                                                                                                                                                                                                                                                                                                                                                                                                                   |                                                                                                                                                                                                                                                                                                                                                                                                                                                                                                                                                                                                                                                                                                                                                                                                                                                                                                                                                                                                                                                                                                                                                                                                                                                                                                                                                                                                                                                                                                                                                                                                                                                                                                                                                                                                                                                                                                                                                                                                                                                                                                                                |                                                                                                                                        |  |  |  |  |  |  |
|                                   |                                                                                                                                                |                                                                                                                                                                                                                                                                                                                                                                                                                                                                                                                                                                                                                                                                                                                                                                                                                                                                                                                                                                                                                                                                                                                                                                                                                                                                                                                                                                                                                                                                                                                                                                                                                                                                                                                                                                                                                                                                                                                                                                                                                                                                                                                                |                                                                                                                                                                                                                                                                                                                                                                                                                                                                                                                                                                                                                                                                                                                                                                                                                                                                                                                                                                                                                                                                                                                                                                                                                                                                                                                                                                                                                                                                                                                                                                                                                                                                                                                                                                                                                                                                                                                                                                                                                                                                                                                                |                                                                                                                                        |  |  |  |  |  |  |
| Key Issues                        | •                                                                                                                                              | ites the Performa                                                                                                                                                                                                                                                                                                                                                                                                                                                                                                                                                                                                                                                                                                                                                                                                                                                                                                                                                                                                                                                                                                                                                                                                                                                                                                                                                                                                                                                                                                                                                                                                                                                                                                                                                                                                                                                                                                                                                                                                                                                                                                              |                                                                                                                                                                                                                                                                                                                                                                                                                                                                                                                                                                                                                                                                                                                                                                                                                                                                                                                                                                                                                                                                                                                                                                                                                                                                                                                                                                                                                                                                                                                                                                                                                                                                                                                                                                                                                                                                                                                                                                                                                                                                                                                                |                                                                                                                                        |  |  |  |  |  |  |
|                                   |                                                                                                                                                | led analysis of th                                                                                                                                                                                                                                                                                                                                                                                                                                                                                                                                                                                                                                                                                                                                                                                                                                                                                                                                                                                                                                                                                                                                                                                                                                                                                                                                                                                                                                                                                                                                                                                                                                                                                                                                                                                                                                                                                                                                                                                                                                                                                                             | e financial posit                                                                                                                                                                                                                                                                                                                                                                                                                                                                                                                                                                                                                                                                                                                                                                                                                                                                                                                                                                                                                                                                                                                                                                                                                                                                                                                                                                                                                                                                                                                                                                                                                                                                                                                                                                                                                                                                                                                                                                                                                                                                                                              | ion for Period                                                                                                                         |  |  |  |  |  |  |
|                                   | 10 (January 2                                                                                                                                  | 023) 2022/23.                                                                                                                                                                                                                                                                                                                                                                                                                                                                                                                                                                                                                                                                                                                                                                                                                                                                                                                                                                                                                                                                                                                                                                                                                                                                                                                                                                                                                                                                                                                                                                                                                                                                                                                                                                                                                                                                                                                                                                                                                                                                                                                  |                                                                                                                                                                                                                                                                                                                                                                                                                                                                                                                                                                                                                                                                                                                                                                                                                                                                                                                                                                                                                                                                                                                                                                                                                                                                                                                                                                                                                                                                                                                                                                                                                                                                                                                                                                                                                                                                                                                                                                                                                                                                                                                                |                                                                                                                                        |  |  |  |  |  |  |
|                                   | The report in                                                                                                                                  | aludaa an analus                                                                                                                                                                                                                                                                                                                                                                                                                                                                                                                                                                                                                                                                                                                                                                                                                                                                                                                                                                                                                                                                                                                                                                                                                                                                                                                                                                                                                                                                                                                                                                                                                                                                                                                                                                                                                                                                                                                                                                                                                                                                                                               | via of the COV/II                                                                                                                                                                                                                                                                                                                                                                                                                                                                                                                                                                                                                                                                                                                                                                                                                                                                                                                                                                                                                                                                                                                                                                                                                                                                                                                                                                                                                                                                                                                                                                                                                                                                                                                                                                                                                                                                                                                                                                                                                                                                                                              | 7 10 rovonuo                                                                                                                           |  |  |  |  |  |  |
|                                   | •                                                                                                                                              | cludes an analys<br>ne forecast year-                                                                                                                                                                                                                                                                                                                                                                                                                                                                                                                                                                                                                                                                                                                                                                                                                                                                                                                                                                                                                                                                                                                                                                                                                                                                                                                                                                                                                                                                                                                                                                                                                                                                                                                                                                                                                                                                                                                                                                                                                                                                                          |                                                                                                                                                                                                                                                                                                                                                                                                                                                                                                                                                                                                                                                                                                                                                                                                                                                                                                                                                                                                                                                                                                                                                                                                                                                                                                                                                                                                                                                                                                                                                                                                                                                                                                                                                                                                                                                                                                                                                                                                                                                                                                                                |                                                                                                                                        |  |  |  |  |  |  |
|                                   | •                                                                                                                                              | nning assumption                                                                                                                                                                                                                                                                                                                                                                                                                                                                                                                                                                                                                                                                                                                                                                                                                                                                                                                                                                                                                                                                                                                                                                                                                                                                                                                                                                                                                                                                                                                                                                                                                                                                                                                                                                                                                                                                                                                                                                                                                                                                                                               | •                                                                                                                                                                                                                                                                                                                                                                                                                                                                                                                                                                                                                                                                                                                                                                                                                                                                                                                                                                                                                                                                                                                                                                                                                                                                                                                                                                                                                                                                                                                                                                                                                                                                                                                                                                                                                                                                                                                                                                                                                                                                                                                              | osition based                                                                                                                          |  |  |  |  |  |  |
|                                   | on carrent pla                                                                                                                                 | aning assumption                                                                                                                                                                                                                                                                                                                                                                                                                                                                                                                                                                                                                                                                                                                                                                                                                                                                                                                                                                                                                                                                                                                                                                                                                                                                                                                                                                                                                                                                                                                                                                                                                                                                                                                                                                                                                                                                                                                                                                                                                                                                                                               | 113.                                                                                                                                                                                                                                                                                                                                                                                                                                                                                                                                                                                                                                                                                                                                                                                                                                                                                                                                                                                                                                                                                                                                                                                                                                                                                                                                                                                                                                                                                                                                                                                                                                                                                                                                                                                                                                                                                                                                                                                                                                                                                                                           |                                                                                                                                        |  |  |  |  |  |  |
|                                   | Risks have be                                                                                                                                  | en undated                                                                                                                                                                                                                                                                                                                                                                                                                                                                                                                                                                                                                                                                                                                                                                                                                                                                                                                                                                                                                                                                                                                                                                                                                                                                                                                                                                                                                                                                                                                                                                                                                                                                                                                                                                                                                                                                                                                                                                                                                                                                                                                     |                                                                                                                                                                                                                                                                                                                                                                                                                                                                                                                                                                                                                                                                                                                                                                                                                                                                                                                                                                                                                                                                                                                                                                                                                                                                                                                                                                                                                                                                                                                                                                                                                                                                                                                                                                                                                                                                                                                                                                                                                                                                                                                                |                                                                                                                                        |  |  |  |  |  |  |
|                                   | Risks have been updated.                                                                                                                       |                                                                                                                                                                                                                                                                                                                                                                                                                                                                                                                                                                                                                                                                                                                                                                                                                                                                                                                                                                                                                                                                                                                                                                                                                                                                                                                                                                                                                                                                                                                                                                                                                                                                                                                                                                                                                                                                                                                                                                                                                                                                                                                                |                                                                                                                                                                                                                                                                                                                                                                                                                                                                                                                                                                                                                                                                                                                                                                                                                                                                                                                                                                                                                                                                                                                                                                                                                                                                                                                                                                                                                                                                                                                                                                                                                                                                                                                                                                                                                                                                                                                                                                                                                                                                                                                                |                                                                                                                                        |  |  |  |  |  |  |
|                                   | Information Discussion Assurance Assurance                                                                                                     |                                                                                                                                                                                                                                                                                                                                                                                                                                                                                                                                                                                                                                                                                                                                                                                                                                                                                                                                                                                                                                                                                                                                                                                                                                                                                                                                                                                                                                                                                                                                                                                                                                                                                                                                                                                                                                                                                                                                                                                                                                                                                                                                |                                                                                                                                                                                                                                                                                                                                                                                                                                                                                                                                                                                                                                                                                                                                                                                                                                                                                                                                                                                                                                                                                                                                                                                                                                                                                                                                                                                                                                                                                                                                                                                                                                                                                                                                                                                                                                                                                                                                                                                                                                                                                                                                |                                                                                                                                        |  |  |  |  |  |  |
| Specific Action                   | Information                                                                                                                                    | Discussion                                                                                                                                                                                                                                                                                                                                                                                                                                                                                                                                                                                                                                                                                                                                                                                                                                                                                                                                                                                                                                                                                                                                                                                                                                                                                                                                                                                                                                                                                                                                                                                                                                                                                                                                                                                                                                                                                                                                                                                                                                                                                                                     | Assurance                                                                                                                                                                                                                                                                                                                                                                                                                                                                                                                                                                                                                                                                                                                                                                                                                                                                                                                                                                                                                                                                                                                                                                                                                                                                                                                                                                                                                                                                                                                                                                                                                                                                                                                                                                                                                                                                                                                                                                                                                                                                                                                      | Approval                                                                                                                               |  |  |  |  |  |  |
| Required                          | Information                                                                                                                                    | <b>Discussion</b>                                                                                                                                                                                                                                                                                                                                                                                                                                                                                                                                                                                                                                                                                                                                                                                                                                                                                                                                                                                                                                                                                                                                                                                                                                                                                                                                                                                                                                                                                                                                                                                                                                                                                                                                                                                                                                                                                                                                                                                                                                                                                                              | Assurance                                                                                                                                                                                                                                                                                                                                                                                                                                                                                                                                                                                                                                                                                                                                                                                                                                                                                                                                                                                                                                                                                                                                                                                                                                                                                                                                                                                                                                                                                                                                                                                                                                                                                                                                                                                                                                                                                                                                                                                                                                                                                                                      | Approval                                                                                                                               |  |  |  |  |  |  |
| Required (please choose           | Information                                                                                                                                    | <b>Discussion</b>                                                                                                                                                                                                                                                                                                                                                                                                                                                                                                                                                                                                                                                                                                                                                                                                                                                                                                                                                                                                                                                                                                                                                                                                                                                                                                                                                                                                                                                                                                                                                                                                                                                                                                                                                                                                                                                                                                                                                                                                                                                                                                              |                                                                                                                                                                                                                                                                                                                                                                                                                                                                                                                                                                                                                                                                                                                                                                                                                                                                                                                                                                                                                                                                                                                                                                                                                                                                                                                                                                                                                                                                                                                                                                                                                                                                                                                                                                                                                                                                                                                                                                                                                                                                                                                                | Approval                                                                                                                               |  |  |  |  |  |  |
| Required (please choose one only) |                                                                                                                                                |                                                                                                                                                                                                                                                                                                                                                                                                                                                                                                                                                                                                                                                                                                                                                                                                                                                                                                                                                                                                                                                                                                                                                                                                                                                                                                                                                                                                                                                                                                                                                                                                                                                                                                                                                                                                                                                                                                                                                                                                                                                                                                                                |                                                                                                                                                                                                                                                                                                                                                                                                                                                                                                                                                                                                                                                                                                                                                                                                                                                                                                                                                                                                                                                                                                                                                                                                                                                                                                                                                                                                                                                                                                                                                                                                                                                                                                                                                                                                                                                                                                                                                                                                                                                                                                                                | Approval                                                                                                                               |  |  |  |  |  |  |
| Required (please choose           | □ Members are                                                                                                                                  | asked to:                                                                                                                                                                                                                                                                                                                                                                                                                                                                                                                                                                                                                                                                                                                                                                                                                                                                                                                                                                                                                                                                                                                                                                                                                                                                                                                                                                                                                                                                                                                                                                                                                                                                                                                                                                                                                                                                                                                                                                                                                                                                                                                      |                                                                                                                                                                                                                                                                                                                                                                                                                                                                                                                                                                                                                                                                                                                                                                                                                                                                                                                                                                                                                                                                                                                                                                                                                                                                                                                                                                                                                                                                                                                                                                                                                                                                                                                                                                                                                                                                                                                                                                                                                                                                                                                                | Approval                                                                                                                               |  |  |  |  |  |  |
| Required (please choose one only) | Members are • NOTE the a                                                                                                                       | asked to:                                                                                                                                                                                                                                                                                                                                                                                                                                                                                                                                                                                                                                                                                                                                                                                                                                                                                                                                                                                                                                                                                                                                                                                                                                                                                                                                                                                                                                                                                                                                                                                                                                                                                                                                                                                                                                                                                                                                                                                                                                                                                                                      | ⊠<br>inancial plan.                                                                                                                                                                                                                                                                                                                                                                                                                                                                                                                                                                                                                                                                                                                                                                                                                                                                                                                                                                                                                                                                                                                                                                                                                                                                                                                                                                                                                                                                                                                                                                                                                                                                                                                                                                                                                                                                                                                                                                                                                                                                                                            |                                                                                                                                        |  |  |  |  |  |  |
| Required (please choose one only) | Members are • NOTE the a                                                                                                                       | asked to: agreed 2022/23 f                                                                                                                                                                                                                                                                                                                                                                                                                                                                                                                                                                                                                                                                                                                                                                                                                                                                                                                                                                                                                                                                                                                                                                                                                                                                                                                                                                                                                                                                                                                                                                                                                                                                                                                                                                                                                                                                                                                                                                                                                                                                                                     | ⊠<br>inancial plan.<br>upon the Boal                                                                                                                                                                                                                                                                                                                                                                                                                                                                                                                                                                                                                                                                                                                                                                                                                                                                                                                                                                                                                                                                                                                                                                                                                                                                                                                                                                                                                                                                                                                                                                                                                                                                                                                                                                                                                                                                                                                                                                                                                                                                                           |                                                                                                                                        |  |  |  |  |  |  |
| Required (please choose one only) | Members are • NOTE the a • CONSIDER performance                                                                                                | asked to: agreed 2022/23 f and comment e for Period 10 2                                                                                                                                                                                                                                                                                                                                                                                                                                                                                                                                                                                                                                                                                                                                                                                                                                                                                                                                                                                                                                                                                                                                                                                                                                                                                                                                                                                                                                                                                                                                                                                                                                                                                                                                                                                                                                                                                                                                                                                                                                                                       | inancial plan. upon the Boar 022/23.                                                                                                                                                                                                                                                                                                                                                                                                                                                                                                                                                                                                                                                                                                                                                                                                                                                                                                                                                                                                                                                                                                                                                                                                                                                                                                                                                                                                                                                                                                                                                                                                                                                                                                                                                                                                                                                                                                                                                                                                                                                                                           | rd's financial                                                                                                                         |  |  |  |  |  |  |
| Required (please choose one only) | Members are  NOTE the a CONSIDER performance NOTE the                                                                                          | asked to: agreed 2022/23 ft and comment e for Period 10 2 actions to ensu                                                                                                                                                                                                                                                                                                                                                                                                                                                                                                                                                                                                                                                                                                                                                                                                                                                                                                                                                                                                                                                                                                                                                                                                                                                                                                                                                                                                                                                                                                                                                                                                                                                                                                                                                                                                                                                                                                                                                                                                                                                      | inancial plan. upon the Boar 022/23. ure delivery of                                                                                                                                                                                                                                                                                                                                                                                                                                                                                                                                                                                                                                                                                                                                                                                                                                                                                                                                                                                                                                                                                                                                                                                                                                                                                                                                                                                                                                                                                                                                                                                                                                                                                                                                                                                                                                                                                                                                                                                                                                                                           | rd's financial                                                                                                                         |  |  |  |  |  |  |
| Required (please choose one only) | Members are  NOTE the a CONSIDER performance NOTE the forecast with                                                                            | asked to: agreed 2022/23 f and comment e for Period 10 2 actions to ensu                                                                                                                                                                                                                                                                                                                                                                                                                                                                                                                                                                                                                                                                                                                                                                                                                                                                                                                                                                                                                                                                                                                                                                                                                                                                                                                                                                                                                                                                                                                                                                                                                                                                                                                                                                                                                                                                                                                                                                                                                                                       | inancial plan. upon the Boar 022/23. ure delivery of son savings de                                                                                                                                                                                                                                                                                                                                                                                                                                                                                                                                                                                                                                                                                                                                                                                                                                                                                                                                                                                                                                                                                                                                                                                                                                                                                                                                                                                                                                                                                                                                                                                                                                                                                                                                                                                                                                                                                                                                                                                                                                                            | rd's financial<br>the financial<br>livery: -                                                                                           |  |  |  |  |  |  |
| Required (please choose one only) | Members are  NOTE the a CONSIDER performance NOTE the forecast with                                                                            | asked to: agreed 2022/23 f and comment e for Period 10 2 actions to ensu h a specific focus meetings to be h                                                                                                                                                                                                                                                                                                                                                                                                                                                                                                                                                                                                                                                                                                                                                                                                                                                                                                                                                                                                                                                                                                                                                                                                                                                                                                                                                                                                                                                                                                                                                                                                                                                                                                                                                                                                                                                                                                                                                                                                                   | inancial plan. upon the Boar 022/23. Ire delivery of son savings delineld with areas                                                                                                                                                                                                                                                                                                                                                                                                                                                                                                                                                                                                                                                                                                                                                                                                                                                                                                                                                                                                                                                                                                                                                                                                                                                                                                                                                                                                                                                                                                                                                                                                                                                                                                                                                                                                                                                                                                                                                                                                                                           | rd's financial the financial livery: - not achieving                                                                                   |  |  |  |  |  |  |
| Required (please choose one only) | Members are  NOTE the a CONSIDER performance NOTE the forecast with Targeted target eith                                                       | asked to: agreed 2022/23 for and comment e for Period 10 2 actions to ensure the a specific focus meetings to be the in-year or recommend.                                                                                                                                                                                                                                                                                                                                                                                                                                                                                                                                                                                                                                                                                                                                                                                                                                                                                                                                                                                                                                                                                                                                                                                                                                                                                                                                                                                                                                                                                                                                                                                                                                                                                                                                                                                                                                                                                                                                                                                     | inancial plan. upon the Boar 022/23. ure delivery of son savings delineld with areas currently. All Se                                                                                                                                                                                                                                                                                                                                                                                                                                                                                                                                                                                                                                                                                                                                                                                                                                                                                                                                                                                                                                                                                                                                                                                                                                                                                                                                                                                                                                                                                                                                                                                                                                                                                                                                                                                                                                                                                                                                                                                                                         | rd's financial the financial livery: - not achieving                                                                                   |  |  |  |  |  |  |
| Required (please choose one only) | Members are NOTE the a CONSIDER performance NOTE the forecast with Targeted target eith Directors                                              | asked to: agreed 2022/23 f and comment e for Period 10 2 actions to ensu h a specific focus meetings to be h her in-year or rec                                                                                                                                                                                                                                                                                                                                                                                                                                                                                                                                                                                                                                                                                                                                                                                                                                                                                                                                                                                                                                                                                                                                                                                                                                                                                                                                                                                                                                                                                                                                                                                                                                                                                                                                                                                                                                                                                                                                                                                                | inancial plan. upon the Boar 022/23. Ire delivery of s on savings del neld with areas currently. All Se                                                                                                                                                                                                                                                                                                                                                                                                                                                                                                                                                                                                                                                                                                                                                                                                                                                                                                                                                                                                                                                                                                                                                                                                                                                                                                                                                                                                                                                                                                                                                                                                                                                                                                                                                                                                                                                                                                                                                                                                                        | rd's financial the financial livery: - not achieving                                                                                   |  |  |  |  |  |  |
| Required (please choose one only) | Members are  NOTE the a CONSIDER performance NOTE the forecast with Targeted target eith Directors Focused a                                   | asked to: agreed 2022/23 f and comment e for Period 10 2 actions to ensu- h a specific focus meetings to be h ner in-year or rec attention to ensu-                                                                                                                                                                                                                                                                                                                                                                                                                                                                                                                                                                                                                                                                                                                                                                                                                                                                                                                                                                                                                                                                                                                                                                                                                                                                                                                                                                                                                                                                                                                                                                                                                                                                                                                                                                                                                                                                                                                                                                            | inancial plan. upon the Boar 022/23. Ire delivery of s on savings del neld with areas currently. All Se Directors re that 100% of the                                                                                                                                                                                                                                                                                                                                                                                                                                                                                                                                                                                                                                                                                                                                                                                                                                                                                                                                                                                                                                                                                                                                                                                                                                                                                                                                                                                                                                                                                                                                                                                                                                                                                                                                                                                                                                                                                                                                                                                          | rd's financial the financial livery: - not achieving ervice Group the green and                                                        |  |  |  |  |  |  |
| Required (please choose one only) | Members are NOTE the a CONSIDER performance NOTE the forecast with Targeted target eith Directors Focused a amber so                           | asked to: agreed 2022/23 f and comment e for Period 10 2 actions to ensu- h a specific focus meetings to be h ner in-year or re- and Corporate attention to ensu- chemes are deli-                                                                                                                                                                                                                                                                                                                                                                                                                                                                                                                                                                                                                                                                                                                                                                                                                                                                                                                                                                                                                                                                                                                                                                                                                                                                                                                                                                                                                                                                                                                                                                                                                                                                                                                                                                                                                                                                                                                                             | inancial plan. upon the Boar 022/23. Ire delivery of son savings delivered with areas currently. All Secure that 100% of the vered in line were secured in l | rd's financial the financial livery: - not achieving ervice Group the green and with the plans                                         |  |  |  |  |  |  |
| Required (please choose one only) | Members are  NOTE the a CONSIDER performance NOTE the forecast with Targeted target eith Directors Focused a amber so identified.              | asked to: agreed 2022/23 f and comment e for Period 10 2 actions to ensu h a specific focus meetings to be h her in-year or rec and Corporate attention to ensu chemes are deliverable.                                                                                                                                                                                                                                                                                                                                                                                                                                                                                                                                                                                                                                                                                                                                                                                                                                                                                                                                                                                                                                                                                                                                                                                                                                                                                                                                                                                                                                                                                                                                                                                                                                                                                                                                                                                                                                                                                                                                        | inancial plan. upon the Boar 022/23. Ire delivery of son savings delivered with areas currently. All Secure that 100% of the vered in line were secured in l | rd's financial the financial livery: - not achieving ervice Group the green and                                                        |  |  |  |  |  |  |
| Required (please choose one only) | Members are  NOTE the all performance  NOTE the forecast with Targeted target eith Directors amber so identified. Corporate                    | asked to: agreed 2022/23 f and comment e for Period 10 2 actions to ensu- h a specific focus meetings to be h ner in-year or rec attention to ensu- chemes are deli- All Service e Directors                                                                                                                                                                                                                                                                                                                                                                                                                                                                                                                                                                                                                                                                                                                                                                                                                                                                                                                                                                                                                                                                                                                                                                                                                                                                                                                                                                                                                                                                                                                                                                                                                                                                                                                                                                                                                                                                                                                                   | inancial plan. upon the Boar 022/23. Ire delivery of son savings delivery of son savings delivered with areas currently. All Securrently. All Securrently of the that 100% of the top of the coup of t | rd's financial the financial livery: - not achieving ervice Group the green and rith the plans ectors and                              |  |  |  |  |  |  |
| Required (please choose one only) | Members are  NOTE the aperformance  NOTE the forecast with a Targeted target eith Directors  Focused a amber so identified. Corporat  Where sa | asked to: agreed 2022/23 f and comment e for Period 10 2 actions to ensu h a specific focus meetings to be h her in-year or rec and Corporate attention to ensu chemes are deliverable.                                                                                                                                                                                                                                                                                                                                                                                                                                                                                                                                                                                                                                                                                                                                                                                                                                                                                                                                                                                                                                                                                                                                                                                                                                                                                                                                                                                                                                                                                                                                                                                                                                                                                                                                                                                                                                                                                                                                        | inancial plan. upon the Boar 022/23. Ire delivery of son savings deleted with areas currently. All Secure that 100% of the board of the | rd's financial the financial livery: - not achieving ervice Group the green and rith the plans ectors and                              |  |  |  |  |  |  |
| Required (please choose one only) | Members are  NOTE the aperformance  NOTE the forecast with a Targeted target eith Directors  Focused a amber so identified. Corporat  Where sa | asked to: agreed 2022/23 for and comment e for Period 10 2 actions to ensurable aspecific focus meetings to be the aspecific focus and Corporate attention to ensurable | inancial plan. upon the Boar 022/23. Ire delivery of son savings deleted with areas currently. All Secure that 100% of the board of the | rd's financial the financial livery: - not achieving ervice Group the green and rith the plans ectors and                              |  |  |  |  |  |  |
| Required (please choose one only) | Members are  NOTE the all performance  NOTE the forecast with a corporate of a cound of a all gaps.                                            | asked to: agreed 2022/23 for and comment e for Period 10 2 actions to ensurable aspecific focus meetings to be the aspecific focus and Corporate attention to ensurable | inancial plan. upon the Boar 022/23. Ire delivery of son savings delivery of son savings delivered with areas currently. All Securrently. All Securrently in line with a coup Directors and assured the action will be to                                                                                                                                                                                                                                                                                                                                                                                                                                                                                                                                                                                                                                                                                                                                                                                                                                                                                                                                                                                                                                                                                                                                                                                                                                                                                                                                                                                                                                                                                                                                                                                                                                                                                                                                                                                                                                                                                                      | rd's financial the financial livery: - not achieving ervice Group the green and rith the plans ectors and rough the last aken to close |  |  |  |  |  |  |