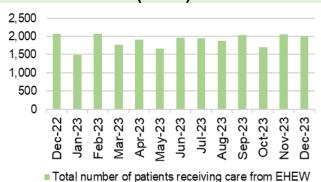

than 4 hours in A&E



Chart 10: Number of clinically optimised patients



Chart 14: Direct admission to Acute Stroke Unit within 4 hours



Chart 3: Number of ambulance handovers over 1 hour



Chart 7: Number of patients waiting over 12 hours in A&E



Chart 11: Delay reason for clinically optimised patients



Chart 15: % of stroke patients receiving CT scan with 1 hour



Chart 4: Lost hours- notification to ambulance handover over 15 minutes



**Chart 8: Number of emergency admissions** 



Chart 12: Average lost bed days (per day)



Chart 16: % stroke patients receiving consultant assessment within 24 hours



## HARM FROM REDUCTION IN NON-COVID ACTIVITY Primary and Community Care Overview

Chart 1: Total Number of patients receiving care from Eye Health Examination Wales (EHEW)



**Chart 5: General Dental Services - Activity** 



Chart 9: Optometry Activity - low vision care



Chart 13: Podiatry - Total number of patients waiting > 14 weeks



**Chart 2: GMS - Escalation Levels** 



Chart 6: General Dental Services - New Patients



Chart 10: Community Pharmacy – Escalation levels



Chart 14: Dietetics - Total number of patients waiting > 14 weeks



Chart 3: GMS - Sustainability



Chart 7: General Dental Services - ACORNS/FV



Chart 11: Common Ailment Scheme – No. consultations provided



Chart 15: Audiology- Total number of patients waiting > 14 weeks



Chart 4: Number and percentage of adult dental patients re-attending NHS Primary Dental Care between 6-9 months



Chart 8: Optometry Activity - sight tests



Chart 12: % of patients with a RTT (referra