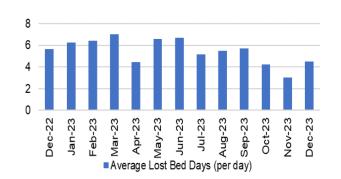

tive procedures cancelled due to lack of beds



Chart 13; % of thrombolysed stroke patients with a door to door needle time of less than or

egual to 45 minutes



Chart 2: % red calls responded to within 8 minutes



Chart 6: % patients who spend less than 4 hours in A&E



Chart 10: Number of clinically optimised patients



Chart 14: Direct admission to Acute Stroke Unit within 4 hours



Chart 3: Number of ambulance handovers over 1 hour



Chart 7: Number of patients waiting over 12 hours in A&E



Chart 11: Delay reason for clinically optimised patients



Chart 15: % of stroke patients receiving CT scan with 1 hour



Chart 4: Lost hours- notification to ambulance handover over 15 minutes



**Chart 8: Number of emergency admissions** 



Chart 12: Average lost bed days (per day)



Chart 16: % stroke patients receiving consultant assessment within 24 hours



## HARM FROM REDUCTION IN NON-COVID ACTIVITY Primary and Community Care Overview

Chart 1: Total Number of patients receiving care from Eye Health Examination Wales (EHEW)



**Chart 5: General Dental Services - Activity** 



Chart 9: Optometry Activity - low vision care



Chart 13: Podiatry - Total number of patients waiting > 14 weeks



**Chart 2: GMS - Escalation Levels** 



Chart 6: General Dental Services - New Patients



Chart 10: Community Pharmacy – Escalation levels



Chart 14: Dietetics - Total number of patients waiting > 14 weeks



Chart 3: GMS - Sustainability



Chart 7: General Dental Services - ACORNS/FV



Chart 11: Common Ailment Scheme – No. consultations provided



Chart 15: Audiolo