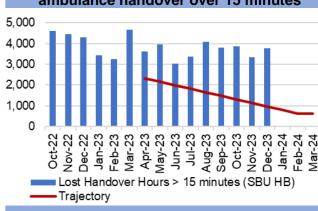

| Report Date    | 23 <sup>rd</sup> January 2024                                                                                                                                                                                                                                                                                                                                                                                                                        | Agenda Item       |                |
|----------------|------------------------------------------------------------------------------------------------------------------------------------------------------------------------------------------------------------------------------------------------------------------------------------------------------------------------------------------------------------------------------------------------------------------------------------------------------|-------------------|----------------|
| Report Title   | Integrated Performance Report                                                                                                                                                                                                                                                                                                                                                                                                                        |                   |                |
| Report Author  | Charlotte Angell, Health Board                                                                                                                                                                                                                                                                                                                                                                                                                       | Performance Suppo | ort Officer    |
| Report Sponsor | Darren Griffiths, Director of Fin                                                                                                                                                                                                                                                                                                                                                                                                                    |                   |                |
| Presented by   | Darren Griffiths, Director of Fin                                                                                                                                                                                                                                                                                                                                                                                                                    |                   |                |
| Freedom of     | Open                                                                                                                                                                                                                                                                                                                                                                                                                                                 |                   |                |
| Information    | •                                                                                                                                                                                                                                                                                                                                                                                                                                                    |                   |                |
| Purpose of the | The purpose of this report is to                                                                                                                                                                                                                                                                                                                                                                                                                     | provide an update | on the current |
| Report         | performance of the Health Board at the end of the most recent reporting period (December 2023) in delivering key local performance measures as well as the national measures outlined in the 2022/23 NHS Wales Performance Framework.                                                                                                                                                                                                                |                   |                |
| Key Issues     | The Integrated Performance Report is a routine report that provides an overview of how the Health Board is performing against the National Delivery measures and key local quality and safety measures.                                                                                                                                                                                                                                              |                   |                |
|                | The Performance Delivery Framework 2022/23 was published in June 2023, and the measures have been updated accordingly in line with current data availability.                                                                                                                                                                                                                                                                                        |                   |                |
|                | The report format has been altered to align with key areas of focus within the Performance and Finance Committee.                                                                                                                                                                                                                                                                                                                                    |                   |                |
|                | Key high level issues to highlight this month are as follows:                                                                                                                                                                                                                                                                                                                                                                                        |                   |                |
|                | COVID19  - The number of new cases of COVID19 remains stable at 214 cases in December 2023.                                                                                                                                                                                                                                                                                                                                                          |                   |                |
|                | <ul> <li>Unscheduled Care</li> <li>Performance against the 4-hour access is marginally below profile at 74.74% in December 2023 a reduction of 0.6% from the previous month.</li> <li>Performance against the 12-hour wait has deteriorated in December 2023 to 994 from 969.</li> <li>In December 2023, there were 762 ambulance to hospital handovers taking over 1 hour; this is an increase of 38 compared with 724 in November 2023.</li> </ul> |                   |                |

slightly

the

in

994

- 3. The Ambulance handover 4 hours have rate over December increased 2023. The handover times over four hours increased to 391 in December 2023 from 363 in November 2023. The are above figures the outlined trajectory for December 2023 which was 0.
- 4. The ambulance handover lost hours rate has seen an increase in December 2023. The ambulance handover lost hours increased from 3,343 in December 2023 to 3,787 in December 2023, which is above the outlined trajectory for December 2023 (968).