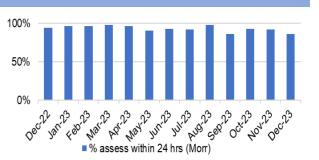

roke patients with a door to door needle time of less than or

egual to 45 minutes



Chart 2: % red calls responded to within 8 minutes



Chart 6: % patients who spend less than 4 hours in A&E



Chart 10: Number of clinically optimised patients



Chart 14: Direct admission to Acute Stroke Unit within 4 hours



Chart 3: Number of ambulance handovers over 1 hour



Chart 7: Number of patients waiting over 12 hours in A&E



Chart 11: Delay reason for clinically optimised patients



Chart 15: % of stroke patients receiving CT scan with 1 hour



Chart 4: Lost hours- notification to ambulance handover over 15 minutes



**Chart 8: Number of emergency admissions** 



Chart 12: Average lost bed days (per day)



Chart 16: % stroke patients receiving consultant assessment within 24 hours



## HARM FROM REDUCTION IN NON-COVID ACTIVITY Primary and Community Care Overview

Chart 1: Total Number of patients receiving care from Eye Health Examination Wales (EHEW)



**Chart 5: General Dental Services - Activity** 



Chart 9: Optometry Activity - low vision care



Chart 13: Podiatry - Total number of patients waiting > 14 weeks



**Chart 2: GMS - Escalation Levels** 



Chart 6: General Dental Services - New Patients



Chart 10: Community Pharmacy – Escalation levels



Chart 14: Dietetics - Total number of patients waiting > 14 weeks



Chart 3: GMS - Sustainability



Chart 7: General Dental Services - ACORNS/FV



Chart 11: Common Ailment Scheme – No. consultations provided



Chart 15: Audiology- Total number of patients waiting > 14 weeks



Chart 4: Number and percenta