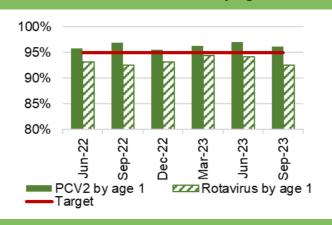

#### 1. QUADRANTS OF HARM SUMMARY

The following is a summary of all the key performance indicators included in this report.

NB- RAG status is against national or local target
\*\* Data not available

\*RAG status based on in-month movement in the absence of local profiles