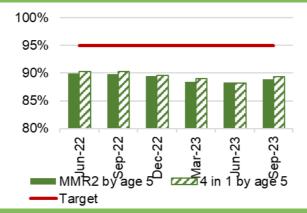

#### 1. QUADRANTS OF HARM SUMMARY

The following is a summary of all the key performance indicators included in this report.

NB- RAG status is against national or local target
\*\* Data not available

\*RAG status based on in-month movement in the absence of local profiles