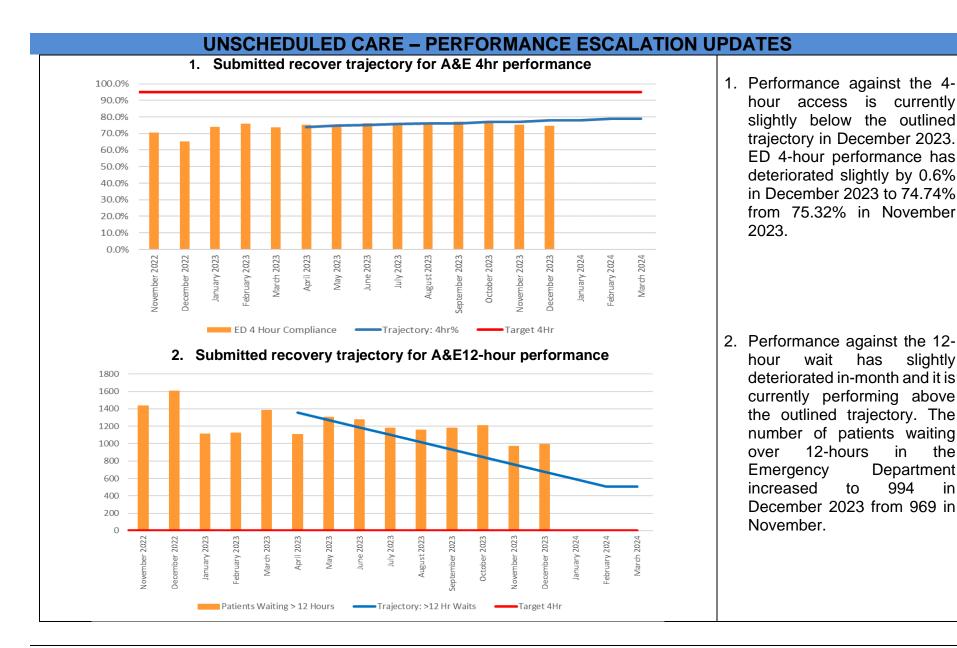

| Report Date    | 23 <sup>rd</sup> January 2024                                                                                                                                                                                                                                                                                                                                                                                                                        | Agenda Item       |                |
|----------------|------------------------------------------------------------------------------------------------------------------------------------------------------------------------------------------------------------------------------------------------------------------------------------------------------------------------------------------------------------------------------------------------------------------------------------------------------|-------------------|----------------|
| Report Title   | Integrated Performance Report                                                                                                                                                                                                                                                                                                                                                                                                                        |                   |                |
| Report Author  | Charlotte Angell, Health Board                                                                                                                                                                                                                                                                                                                                                                                                                       | Performance Suppo | ort Officer    |
| Report Sponsor | Darren Griffiths, Director of Fin                                                                                                                                                                                                                                                                                                                                                                                                                    |                   |                |
| Presented by   | Darren Griffiths, Director of Fin                                                                                                                                                                                                                                                                                                                                                                                                                    |                   |                |
| Freedom of     | Open                                                                                                                                                                                                                                                                                                                                                                                                                                                 |                   |                |
| Information    | •                                                                                                                                                                                                                                                                                                                                                                                                                                                    |                   |                |
| Purpose of the | The purpose of this report is to                                                                                                                                                                                                                                                                                                                                                                                                                     | provide an update | on the current |
| Report         | performance of the Health Board at the end of the most recent reporting period (December 2023) in delivering key local performance measures as well as the national measures outlined in the 2022/23 NHS Wales Performance Framework.                                                                                                                                                                                                                |                   |                |
| Key Issues     | The Integrated Performance Report is a routine report that provides an overview of how the Health Board is performing against the National Delivery measures and key local quality and safety measures.                                                                                                                                                                                                                                              |                   |                |
|                | The Performance Delivery Framework 2022/23 was published in June 2023, and the measures have been updated accordingly in line with current data availability.                                                                                                                                                                                                                                                                                        |                   |                |
|                | The report format has been altered to align with key areas of focus within the Performance and Finance Committee.                                                                                                                                                                                                                                                                                                                                    |                   |                |
|                | Key high level issues to highlight this month are as follows:                                                                                                                                                                                                                                                                                                                                                                                        |                   |                |
|                | COVID19  - The number of new cases of COVID19 remains stable at 214 cases in December 2023.                                                                                                                                                                                                                                                                                                                                                          |                   |                |
|                | <ul> <li>Unscheduled Care</li> <li>Performance against the 4-hour access is marginally below profile at 74.74% in December 2023 a reduction of 0.6% from the previous month.</li> <li>Performance against the 12-hour wait has deteriorated in December 2023 to 994 from 969.</li> <li>In December 2023, there were 762 ambulance to hospital handovers taking over 1 hour; this is an increase of 38 compared with 724 in November 2023.</li> </ul> |                   |                |

| 2. ESCALATED SERVICE UPDATE TRAJECTORIES |
|------------------------------------------|
|                                          |
|                                          |
|                                          |
|                                          |
|                                          |