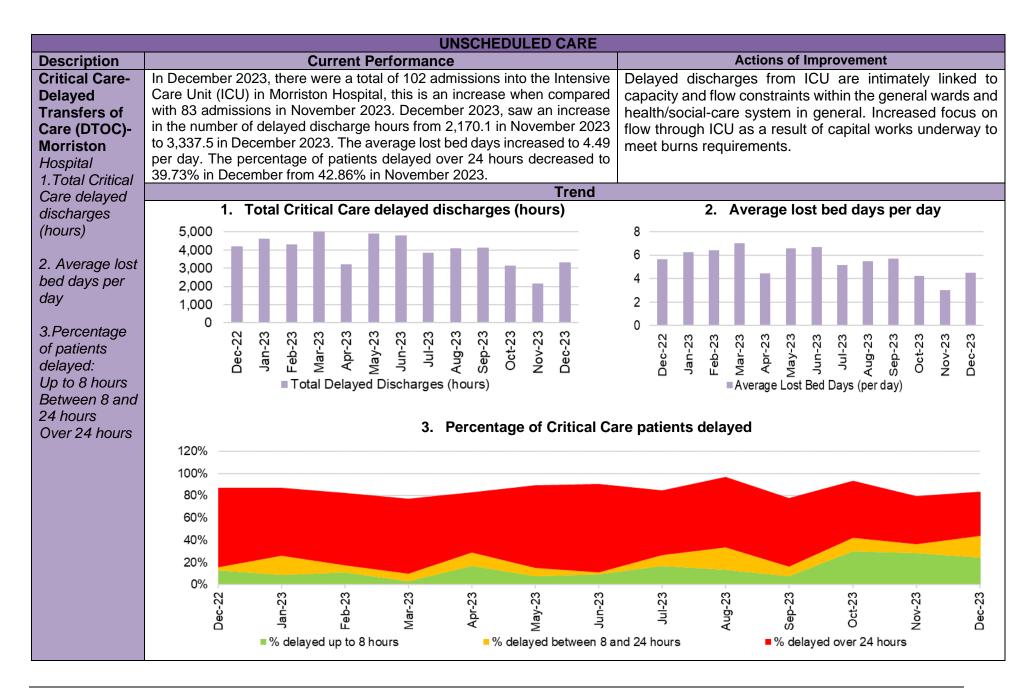

100   100   100   100                                                                                                                                                                                                                                                                                                                                                                                                                                                                                                                                                                                                           | Symbol Key:  Above or below control limits 8 or more points Above or below the mean Arun of 6 increasing or decreasing points                                                              |



|                                                                                                                                                                       | UNSCHEDULED CAI                                                                                                                                                                                                                                                                                                                                                                                                                                                                    | RE