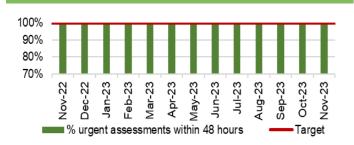

#### **Mental Health**

- Performance against the Mental Health Measures continues to be maintained. However, one of the Welsh Government targets was not achieved in November 2023.
- In November 2023, 75.9% of patients waited less than 26 weeks for Psychological Therapy. This was below the national target of 95%.

#### **Child and Adolescent Mental Health Services (CAMHS)**

- Access times for crisis performance has been maintained at 100% in November 2023.
- Neurodevelopmental Disorders (NDD) access times within 26 weeks continues to be a challenge, the performance remains static at 30% in November 2023.
- Note S-CAMHS now included with P-CAMHS measure