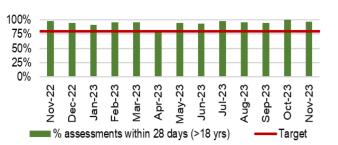

n who received MMR1 vaccine and PCVf3 vaccine by age 2



Chart 7: % children who received MMR vaccine and teenage booster by age 16



Chart 11: Influenza uptake for amongst pregnant women



Data prior to April 2019 relates to Abertawe Bro Morgannwg University Health Board. 2021/22 data not available

Chart 4: % children who received MenB4 vaccine and Hib/MenC vaccine by age 2



Chart 8: % children who received MenACWY vaccine by age 16



Chart 12: Influenza uptake for amongst healthcare workers



Data prior to April 2019 relates to Abertawe Bro Morgannwg University Health Board.

#### HARM FROM WIDER SOCIETAL ACTIONS/LOCKDOWN

#### **Mental Health Overview**

Chart 1: % of mental health assessments undertaken within (up to and including) 28 days from the date of receipt of referral



Chart 5: 95% of those admitted 0900-2100 will receive a gate-keeping assessment by the **CRHTS** prior to admission



Chart 9: Number of patients detained under the Mental Health Act as a percentage of all admissions



Chart 13: Urgent assessments undertaken within 48 hours from receipt of referral



Chart 2: % of therapeutic interventions started within (up to and including) 28 days following an assessment by LPMHSS



Chart 6: 100% of those admitted without a gate keeping assessment will receive a follow up assessment by CRHTS within 24hrs of admission



Chart 10: Number of patients subject to **Deprivation of Liberty Safeguards (DOLS)** 



#### Child & Adolescent Mental Health Services (CAMHS) Chart 14: Neuro-developmental disorder assessment and intervention received within



C