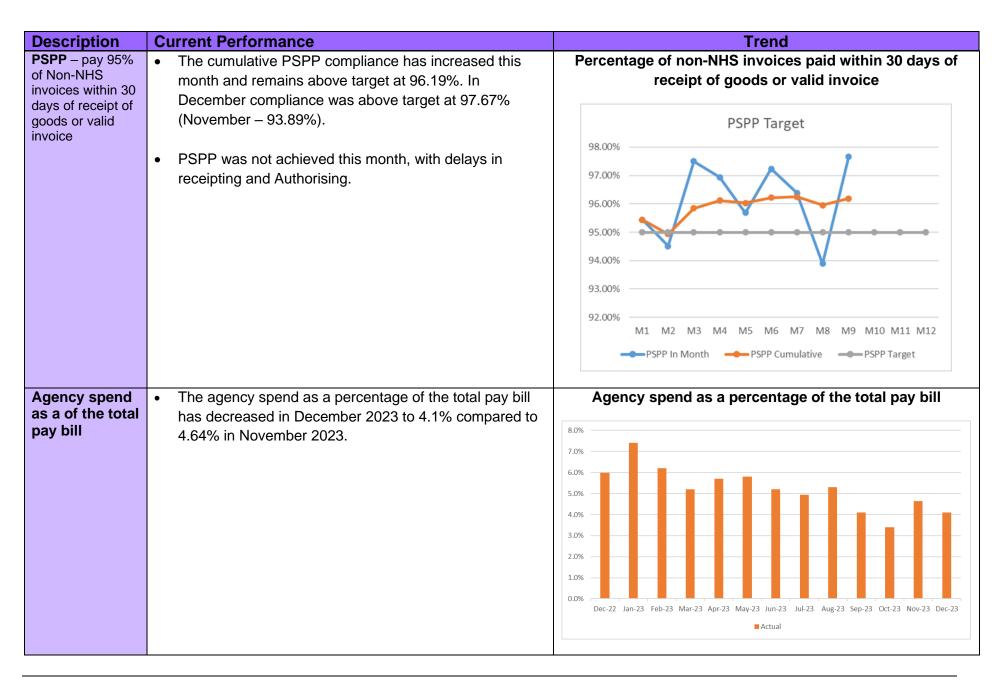

#### 1. QUADRANTS OF HARM SUMMARY

The following is a summary of all the key performance indicators included in this report.

NB- RAG status is against national or local target
\*\* Data not available

\*RAG status based on in-month movement in the absence of local profiles