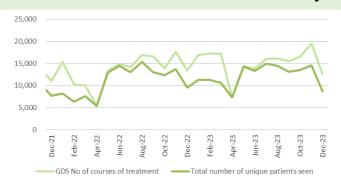

y optimised patients



Chart 14: Direct admission to Acute Stroke Unit within 4 hours



Chart 3: Number of ambulance handovers over 1 hour



Chart 7: Number of patients waiting over 12 hours in A&E



Chart 11: Delay reason for clinically optimised patients



Chart 15: % of stroke patients receiving CT scan with 1 hour



Chart 4: Lost hours- notification to ambulance handover over 15 minutes



**Chart 8: Number of emergency admissions** 



Chart 12: Average lost bed days (per day)



Chart 16: % stroke patients receiving consultant assessment within 24 hours



## HARM FROM REDUCTION IN NON-COVID ACTIVITY Primary and Community Care Overview

Chart 1: Total Number of patients receiving care from Eye Health Examination Wales (EHEW)



**Chart 5: General Dental Services - Activity** 



Chart 9: Optometry Activity - low vision care



Chart 13: Podiatry - Total number of patients waiting > 14 weeks



**Chart 2: GMS - Escalation Levels** 



Chart 6: General Dental Services - New Patients



Chart 10: Community Pharmacy – Escalation levels



Chart 14: Dietetics - Total number of patients waiting > 14 weeks



Chart 3: GMS - Sustainability



Chart 7: General Dental Services - ACORNS/FV



Chart 11: Common Ailment Scheme – No. consultations provided



Chart 15: Audiology- Total number of patients waiting > 14 weeks



Chart 4: Number and percentage of adult dental patients re-attending NHS Primary Dental Care between 6-9 months



Chart 8: Optometry Activity - sight tests



Chart 12: % of patients with a RTT (referral to stage 1) of 26 weeks or less for Restorative De