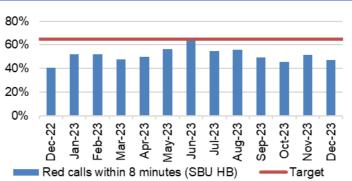

|                                                                                                                                                                                                                                                                                       | UNSCHEDULED CARE                           |  |  |  |
|---------------------------------------------------------------------------------------------------------------------------------------------------------------------------------------------------------------------------------------------------------------------------------------|--------------------------------------------|--|--|--|
| Description                                                                                                                                                                                                                                                                           | Current Performance Actions of Improvement |  |  |  |
| Description Ambulance responses 1. The percentage of emergency responses to red calls arriving within (up to and including) 8 minutes.  2. The number of ambulance calls by category.  3. The percentage of emergency responses to red calls arriving within 8 minutes (last 90 days) |                                            |  |  |  |
|                                                                                                                                                                                                                                                                                       | —— Total —— Mean —— Control Limits         |  |  |  |