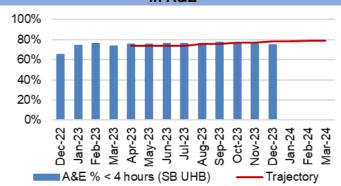

Chart 13: Bed Occupancy for suspected and





Number of staff self isolated (asymptomatic)

Chart 10: Number of staff self-isolating

(asymptomatic)

#### HARM FROM OVERWHELMED NHS AND SOCIAL CARE SYSTEM

#### **Unscheduled Care- Overview**





 % P1F2F patients requiring a PCC based appointment seen within 1hr of clinical assessment

Service continues to experience issues with data reporting. It is anticipated that up to date accurate data will be available shortly.

**Chart 5: A&E Attendances** 



Chart 9: Elective procedures cancelled due to lack of beds



Chart 13; % of thrombolysed stroke patients with a door to door needle time of less than or

egual to 45 minutes



Chart 2: % red calls responded to within 8 minutes



Chart 6: % patients who spend less than 4 hours in A&E



Chart 10: Number of clinically optimised patients



Chart 14: Direct admission to Acute Stroke Unit within 4 hours



Chart 3: Number of ambulance handovers over 1 hour



Chart 7: Number of patients waiting over 12 hours in A&E



Chart 11: Delay reason for clinically optimised patients



Chart 15: % of stroke patients receiving CT scan with 1 hour



Chart 4: Lost hours- notification to ambulance handover over 15 minutes



**Chart 8: Number of emergency admissions** 



Chart 12: Average lost bed days (per day)



Chart 16: % stroke patients receiving consultant assessment within 24 hours



## HARM FROM REDUCTION IN NON-COVID ACTIVITY Primary and Community Care Overview

Chart 1: Total Number of patients receiving care from Eye Health Examination Wales (EHEW)



**Chart 5: General