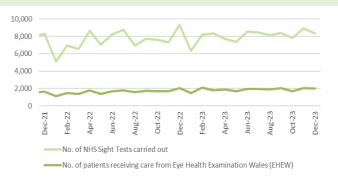

re from Eye Health Examination Wales (EHEW)



**Chart 5: General Dental Services - Activity** 



Chart 9: Optometry Activity - low vision care



Chart 13: Podiatry - Total number of patients waiting > 14 weeks



**Chart 2: GMS - Escalation Levels** 



Chart 6: General Dental Services - New Patients



Chart 10: Community Pharmacy – Escalation levels



Chart 14: Dietetics - Total number of patients waiting > 14 weeks



Chart 3: GMS - Sustainability



Chart 7: General Dental Services - ACORNS/FV



Chart 11: Common Ailment Scheme – No. consultations provided



Chart 15: Audiology- Total number of patients waiting > 14 weeks



Chart 4: Number and percentage of adult dental patients re-attending NHS Primary Dental Care between 6-9 months



Chart 8: Optometry Activity - sight tests



Chart 12: % of patients with a RTT (referral to stage 1) of 26 weeks or less for Restorative Dentistry



% of patients with a RTT (referral to stage 1) of 26 weeks or less

Chart 16: Speech & Language Therapy— Number of patients waiting > 14 weeks



## Harm from reduction in non-Covid activity Planned Care Overview

Chart 1: Number of GP Referrals into secondary care



Chart 5: Number of patients waiting for reportable diagnostics over 8 weeks



Chart 9: Single Cancer Pathway- % of patients starting definitive treatment within 62 days from point of suspicion



Chart 13: Number of patients without a documented clinical review date



Chart 2: Number of patients waiting over 26 weeks for an outpatient appointment



Chart 6: Number of patients waiting for reportable Cardiac diagnostic