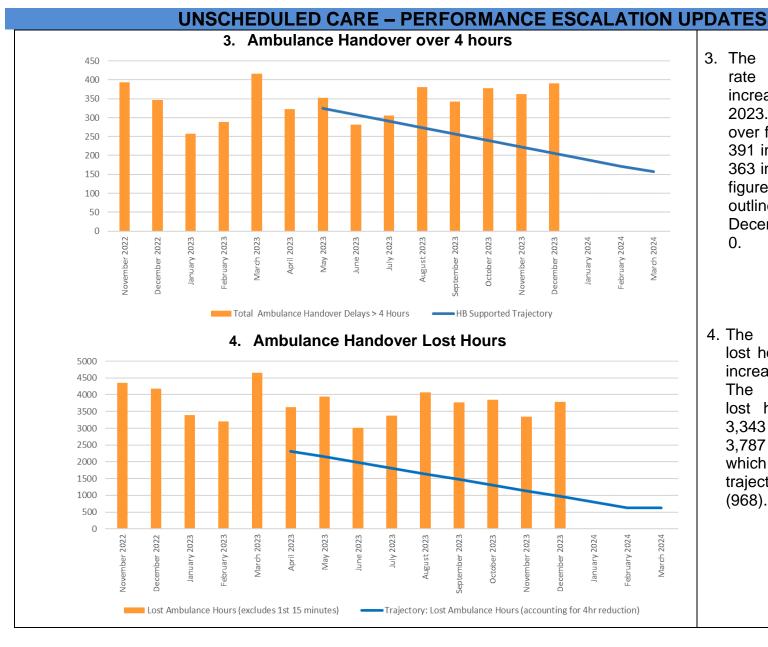

| Report Date    | 23 <sup>rd</sup> January 2024                                                                                                                                                                                                                                                                                                                                                                                                                        | Agenda Item       |                |
|----------------|------------------------------------------------------------------------------------------------------------------------------------------------------------------------------------------------------------------------------------------------------------------------------------------------------------------------------------------------------------------------------------------------------------------------------------------------------|-------------------|----------------|
| Report Title   | Integrated Performance Report                                                                                                                                                                                                                                                                                                                                                                                                                        |                   |                |
| Report Author  | Charlotte Angell, Health Board                                                                                                                                                                                                                                                                                                                                                                                                                       | Performance Suppo | ort Officer    |
| Report Sponsor | Darren Griffiths, Director of Fin                                                                                                                                                                                                                                                                                                                                                                                                                    |                   |                |
| Presented by   | Darren Griffiths, Director of Fin                                                                                                                                                                                                                                                                                                                                                                                                                    |                   |                |
| Freedom of     | Open                                                                                                                                                                                                                                                                                                                                                                                                                                                 |                   |                |
| Information    | •                                                                                                                                                                                                                                                                                                                                                                                                                                                    |                   |                |
| Purpose of the | The purpose of this report is to                                                                                                                                                                                                                                                                                                                                                                                                                     | provide an update | on the current |
| Report         | performance of the Health Board at the end of the most recent reporting period (December 2023) in delivering key local performance measures as well as the national measures outlined in the 2022/23 NHS Wales Performance Framework.                                                                                                                                                                                                                |                   |                |
| Key Issues     | The Integrated Performance Report is a routine report that provides an overview of how the Health Board is performing against the National Delivery measures and key local quality and safety measures.                                                                                                                                                                                                                                              |                   |                |
|                | The Performance Delivery Framework 2022/23 was published in June 2023, and the measures have been updated accordingly in line with current data availability.                                                                                                                                                                                                                                                                                        |                   |                |
|                | The report format has been altered to align with key areas of focus within the Performance and Finance Committee.                                                                                                                                                                                                                                                                                                                                    |                   |                |
|                | Key high level issues to highlight this month are as follows:                                                                                                                                                                                                                                                                                                                                                                                        |                   |                |
|                | COVID19  - The number of new cases of COVID19 remains stable at 214 cases in December 2023.                                                                                                                                                                                                                                                                                                                                                          |                   |                |
|                | <ul> <li>Unscheduled Care</li> <li>Performance against the 4-hour access is marginally below profile at 74.74% in December 2023 a reduction of 0.6% from the previous month.</li> <li>Performance against the 12-hour wait has deteriorated in December 2023 to 994 from 969.</li> <li>In December 2023, there were 762 ambulance to hospital handovers taking over 1 hour; this is an increase of 38 compared with 724 in November 2023.</li> </ul> |                   |                |

slightly

the

in

994

- 3. The Ambulance handover 4 hours have rate over December increased 2023. The handover times over four hours increased to 391 in December 2023 from 363 in November 2023. The are above figures the outlined trajectory for December 2023 which was 0.
- 4. The ambulance handover lost hours rate has seen an increase in December 2023. The ambulance handover lost hours increased from 3,343 in December 2023 to 3,787 in December 2023, which is above the outlined trajectory for December 2023 (968).