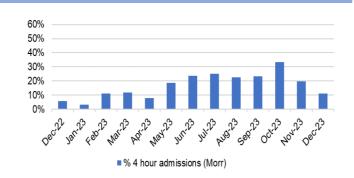

aff self-isolating

(asymptomatic)

#### HARM FROM OVERWHELMED NHS AND SOCIAL CARE SYSTEM

#### **Unscheduled Care- Overview**





 % P1F2F patients requiring a PCC based appointment seen within 1hr of clinical assessment

Service continues to experience issues with data reporting. It is anticipated that up to date accurate data will be available shortly.

**Chart 5: A&E Attendances** 



Chart 9: Elective procedures cancelled due to lack of beds



Chart 13; % of thrombolysed stroke patients with a door to door needle time of less than or

egual to 45 minutes



Chart 2: % red calls responded to within 8 minutes



Chart 6: % patients who spend less than 4 hours in A&E



Chart 10: Number of clinically optimised patients



Chart 14: Direct admission to Acute Stroke Unit within 4 hours



Chart 3: Number of ambulance handovers over 1 hour



Chart 7: Number of patients waiting over 12 hours in A&E



Chart 11: Delay reason for clinically optimised patients



Chart 15: % of stroke patients receiving CT scan with 1 hour



Chart 4: Lost hours- notification to ambulance handover over 15 minutes



**Chart 8: Number of emergency admissions** 



Chart 12: Average lost bed days (per day)



Chart 16: % stroke patients receiving consultant assessment within 24 hours



## HARM FROM REDUCTION IN NON-COVID ACTIVITY Primary and Community Care Overview

Chart 1: Total Number of patients receiving care from Eye Health Examination Wales (EHEW)



**Chart 5: General Dental Services - Activity** 



Chart 9: Optometry Activity - low vision care



Chart 13: Podiatry - Total number of