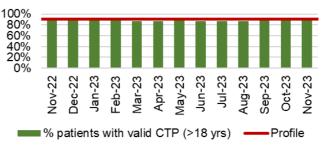

### **CONTENTS PAGE**

|    |                                                                                                                                                                                                                                                                           | Page number(s):                                                                                          |
|----|---------------------------------------------------------------------------------------------------------------------------------------------------------------------------------------------------------------------------------------------------------------------------|----------------------------------------------------------------------------------------------------------|
| 1. | QUADRANTS OF HARM SUMMARY                                                                                                                                                                                                                                                 | 9                                                                                                        |
| 2. | <ul> <li>ESCALATED SERVICE UPDATE TRAJECTORIES</li> <li>Unscheduled Care</li> <li>Cancer</li> </ul>                                                                                                                                                                       | 10<br>11-12<br>13                                                                                        |
| 3. | UPDATES ON KEY SERVICE AREAS  Covid  Unscheduled care  Critical Care  Clinically Optimised  Elective Procedures  Healthcare Acquired Infections  Planned Care  Diagnostics  Therapies  Cancer  Follow-up  Stroke  Adult Mental Health  Child and Adolescent Mental Health | 14-38<br>15-16<br>17-22<br>23<br>24<br>24<br>25-27<br>28-31<br>32<br>32<br>33-34<br>35<br>36<br>37<br>38 |
| 4. | <ul> <li>NHS DELIEVERY FRAMEWORK MEASURES &amp; MINISTERIAL PRIORITY TRAJECTORIES</li> <li>Fractured Neck of femur</li> <li>Pressure Ulcers</li> <li>Inpatient Falls</li> <li>Nationally Reportable incidents</li> </ul>                                                  | 39-51<br>40-41<br>42<br>42<br>43                                                                         |