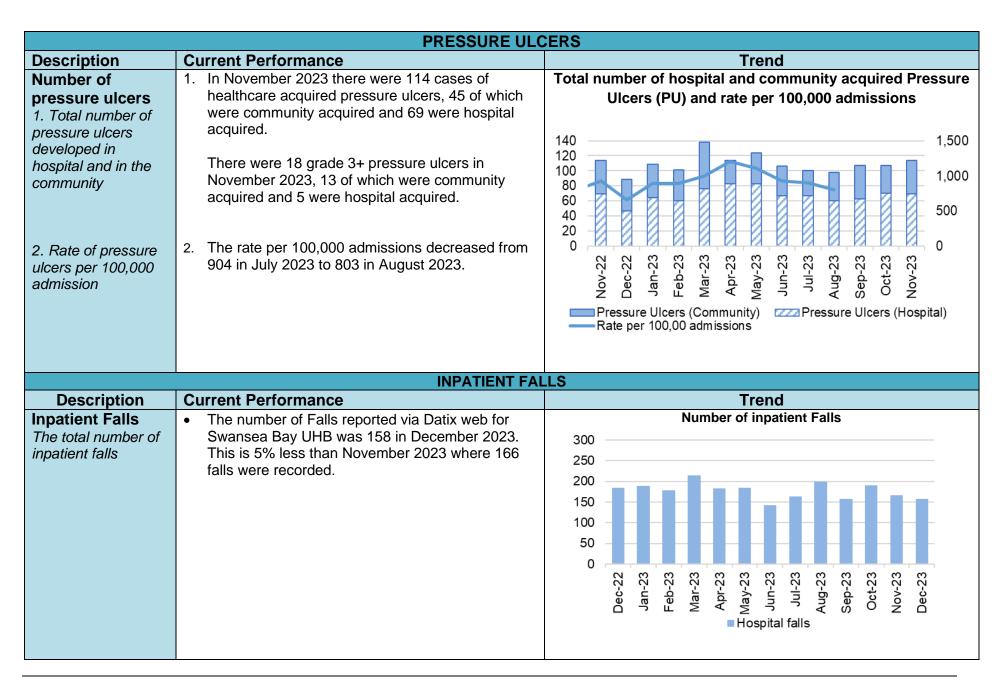

|  |  |  |  |  |  |
| 7 | 7. 30 day mortality rate                                                                                                  | *  | 30 day mortality rate- In January 2021 the morality rate for Morriston Hospital was 7.5% which is 0.5% less than January 2020. The mortality rate in Morriston Hospital in January 2021 is higher than the all-Wales average of 6.9% but lower than the national average of 7.6%.  Updated data is currently not available, but is being reviewed. | 9%<br>8%<br>7%<br>6%<br>5%                                                                                                                                        | 7. 30 day mortality rate  8. 20 do 2- 0 |  |  |  |  |  |  |



|                                                                                                   | NATIONALLY REPORTAB                                                                                                                                                                                       | SLE INCIDENTS