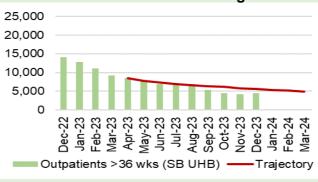

#### Planned Care

- Op waits remain under the 52 week Ministerial target level in December 2023, a position sustained since October 2023.
- In December 2023, there were 2,969 patients waiting over 104 weeks for treatment, which is a 14% reduction from November 2023.
- In December 2023 there were 73 patients waiting over 14 weeks for specified Therapies.
  - o 28 for Speech & Language Therapy
  - 45 for Dietetics
- In December 2023, there was a slight increase in the number of patients waiting over 8 weeks for specified diagnostics. It increased from 5,429 in November 2023 to 5,616 in December 2023.