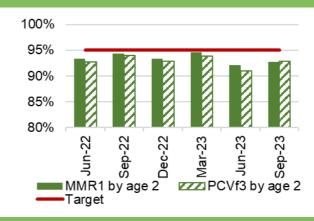

### HARM FROM WIDER SOCIETAL ACTIONS/LOCKDOWN

#### **Vaccinations and Immunisations**

Chart 1: % children who received 3 doses of the hexavalent '6 in 1' vaccine and MenB2 vaccine by age 1



Chart 5: % children who are up to date in schedule by age 4



Chart 9: Influenza uptake for amongst 65 year olds and over



Data prior to April 2019 relates to Abertawe Bro Morgannwg University Health Board

Chart 2: % children who received PCV2 vaccine and Rotavirus vaccine by age 1



Chart 6: % children who received 2 doses of the MMR vaccine and 4 in 1 vaccine by age 5



Chart 10: Influenza uptake for amongst under 65s in risk groups



Data prior to April 2019 relates to Abertawe Bro Morgannwg University Health Board

Chart 3: % children who received MMR1 vaccine and PCVf3 vaccine by age 2



Chart 7: % children who received MMR vaccine and teenage booster by age 16



Chart 11: Influenza uptake for amongst pregnant women



Data prior to April 2019 relates to Abertawe Bro Morgannwg University Health Board. 2021/22 data not available

Chart 4: % children who received MenB4 vaccine and Hib/MenC vaccine by age 2



Chart 8: % children who received MenACWY vaccine by age 16



Chart 12: Influenza uptake for amongst healthcare workers



Data prior to April 2019 relates to Abertawe Bro Morgannwg University Health Board.

#### HARM FROM WIDER SOCIETAL ACTIONS/LOCKDOWN

#### **Mental Health Overview**

Chart 1: % of mental health assessments undertaken within (up to and including) 28 days from the date of receipt of referral



Chart 5: 95% of those admitted 0900-2100 will receive