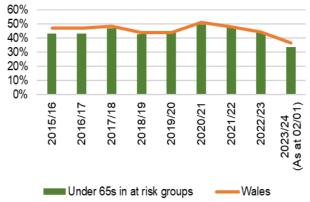

#### 1. QUADRANTS OF HARM SUMMARY

The following is a summary of all the key performance indicators included in this report.

NB- RAG status is against national or local target
\*\* Data not available

\*RAG status based on in-month movement in the absence of local profiles