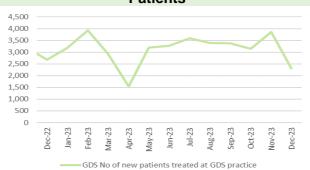

11: Delay reason for clinically optimised patients



Chart 15: % of stroke patients receiving CT scan with 1 hour



Chart 4: Lost hours- notification to ambulance handover over 15 minutes



**Chart 8: Number of emergency admissions** 



Chart 12: Average lost bed days (per day)



Chart 16: % stroke patients receiving consultant assessment within 24 hours



## HARM FROM REDUCTION IN NON-COVID ACTIVITY Primary and Community Care Overview

Chart 1: Total Number of patients receiving care from Eye Health Examination Wales (EHEW)



**Chart 5: General Dental Services - Activity** 



Chart 9: Optometry Activity - low vision care



Chart 13: Podiatry - Total number of patients waiting > 14 weeks



**Chart 2: GMS - Escalation Levels** 



Chart 6: General Dental Services - New Patients



Chart 10: Community Pharmacy – Escalation levels



Chart 14: Dietetics - Total number of patients waiting > 14 weeks



Chart 3: GMS - Sustainability



Chart 7: General Dental Services - ACORNS/FV



Chart 11: Common Ailment Scheme – No. consultations provided



Chart 15: Audiology- Total number of patients waiting > 14 weeks



Chart 4: Number and percentage of adult dental patients re-attending NHS Primary Dental Care between 6-9 months



Chart 8: Optometry Activity - sight tests



Chart 12: % of patients with a RTT (referral to stage 1) of 26 weeks or less for Restorative Dentistry



% of patients with a RTT (referral to stage 1) of 26 weeks or less

Chart 16: Speech & Language Therapy— Number of patients waiting > 14 weeks



## Harm from reduction in non-Covid activity Planned