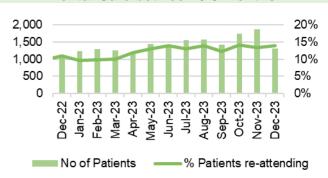

hart 1: Total Number of patients receiving care from Eye Health Examination Wales (EHEW)



**Chart 5: General Dental Services - Activity** 



Chart 9: Optometry Activity - low vision care



Chart 13: Podiatry - Total number of patients waiting > 14 weeks



**Chart 2: GMS - Escalation Levels** 



Chart 6: General Dental Services - New Patients



Chart 10: Community Pharmacy – Escalation levels



Chart 14: Dietetics - Total number of patients waiting > 14 weeks



Chart 3: GMS - Sustainability



Chart 7: General Dental Services - ACORNS/FV



Chart 11: Common Ailment Scheme – No. consultations provided



Chart 15: Audiology- Total number of patients waiting > 14 weeks



Chart 4: Number and percentage of adult dental patients re-attending NHS Primary Dental Care between 6-9 months



Chart 8: Optometry Activity - sight tests



Chart 12: % of patients with a RTT (referral to stage 1) of 26 weeks or less for Restorative Dentistry



% of patients with a RTT (referral to stage 1) of 26 weeks or less

Chart 16: Speech & Language Therapy— Number of patients waiting > 14 weeks



## Harm from reduction in non-Covid activity Planned Care Overview

Chart 1: Number of GP Referrals into secondary care



Chart 5: Number of patients waiting for reportable diagnostics over 8 weeks



Chart 9: Single Cancer Pathway- % of patients starting definitive treatment within 62 days from point of suspicion



Chart 13: Number of patients without a documented clinical review date



Chart 2: Number of patients waiting over 26 weeks for an outpatient appointment



Chart 6: Number of patie