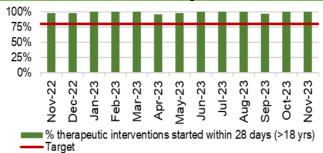

#### **Mental Health**

- Performance against the Mental Health Measures continues to be maintained. However, one of the Welsh Government targets was not achieved in November 2023.
- In November 2023, 75.9% of patients waited less than 26 weeks for Psychological Therapy. This was below the national target of 95%.

#### **Child and Adolescent Mental Health Services (CAMHS)**

- Access times for crisis performance has been maintained at 100% in November 2023.
- Neurodevelopmental Disorders (NDD) access times within 26 weeks continues to be a challenge, the performance remains static at 30% in November 2023.
- Note S-CAMHS now included with P-CAMHS measure