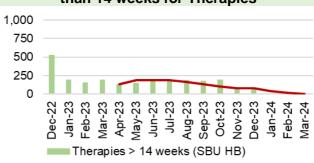

#### Planned Care

- Op waits remain under the 52 week Ministerial target level in December 2023, a position sustained since October 2023.
- In December 2023, there were 2,969 patients waiting over 104 weeks for treatment, which is a 14% reduction from November 2023.
- In December 2023 there were 73 patients waiting over 14 weeks for specified Therapies.
  - o 28 for Speech & Language Therapy
  - 45 for Dietetics
- In December 2023, there was a slight increase in the number of patients waiting over 8 weeks for specified diagnostics. It increased from 5,429 in November 2023 to 5,616 in December 2023.