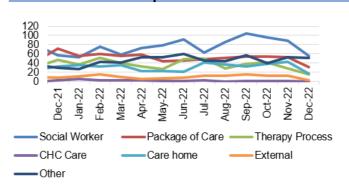

|                                                                                                                                                                                                                                                                                       | UNSCHEDULED CARE                           |  |  |  |
|---------------------------------------------------------------------------------------------------------------------------------------------------------------------------------------------------------------------------------------------------------------------------------------|--------------------------------------------|--|--|--|
| Description                                                                                                                                                                                                                                                                           | Current Performance Actions of Improvement |  |  |  |
| Description Ambulance responses 1. The percentage of emergency responses to red calls arriving within (up to and including) 8 minutes.  2. The number of ambulance calls by category.  3. The percentage of emergency responses to red calls arriving within 8 minutes (last 90 days) |                                            |  |  |  |
|                                                                                                                                                                                                                                                                                       | —— Total —— Mean —— Control Limits         |  |  |  |