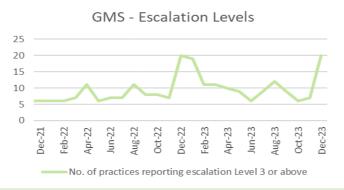

r of patients waiting over 12 hours in A&E



Chart 11: Delay reason for clinically optimised patients



Chart 15: % of stroke patients receiving CT scan with 1 hour



Chart 4: Lost hours- notification to ambulance handover over 15 minutes



**Chart 8: Number of emergency admissions** 



Chart 12: Average lost bed days (per day)



Chart 16: % stroke patients receiving consultant assessment within 24 hours



## HARM FROM REDUCTION IN NON-COVID ACTIVITY Primary and Community Care Overview

Chart 1: Total Number of patients receiving care from Eye Health Examination Wales (EHEW)



**Chart 5: General Dental Services - Activity** 



Chart 9: Optometry Activity - low vision care



Chart 13: Podiatry - Total number of patients waiting > 14 weeks



**Chart 2: GMS - Escalation Levels** 



Chart 6: General Dental Services - New Patients



Chart 10: Community Pharmacy – Escalation levels



Chart 14: Dietetics - Total number of patients waiting > 14 weeks



Chart 3: GMS - Sustainability



Chart 7: General Dental Services - ACORNS/FV



Chart 11: Common Ailment Scheme – No. consultations provided



Chart 15: Audiology- Total number of patients waiting > 14 weeks



Chart 4: Number and percentage of adult dental patients re-attending NHS Primary Dental Care between 6-9 months



Chart 8: Optometry Activity - sight tests



Chart 12: % of patients with a RTT (referral to stage 1) of 26 weeks or less for Restorative Dentistry



% of patients with a RTT (referral to stage 1) of 26 weeks or less

Chart 16: Speech & Language Therapy— Number of patients waiting > 14 weeks



#