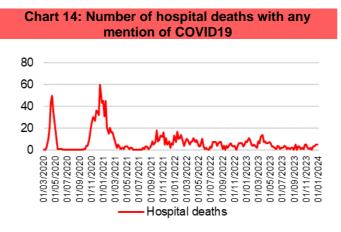

|                                                               | COVID Data                                                                                                                                                                                                                                                   |                                                                                                                                                                                                                                                                                                                                                                                                                                                                                                                                                                                                                                                                                                                                                                                                                                                                                                                                                                                                                                                                                                                                                                                                                                                                                                                                                                                                                                                                                                                                                                                                                                                                                                                                                                                                                                                                                                                                                                                                                                                                                                                                |  |  |
|---------------------------------------------------------------|--------------------------------------------------------------------------------------------------------------------------------------------------------------------------------------------------------------------------------------------------------------|--------------------------------------------------------------------------------------------------------------------------------------------------------------------------------------------------------------------------------------------------------------------------------------------------------------------------------------------------------------------------------------------------------------------------------------------------------------------------------------------------------------------------------------------------------------------------------------------------------------------------------------------------------------------------------------------------------------------------------------------------------------------------------------------------------------------------------------------------------------------------------------------------------------------------------------------------------------------------------------------------------------------------------------------------------------------------------------------------------------------------------------------------------------------------------------------------------------------------------------------------------------------------------------------------------------------------------------------------------------------------------------------------------------------------------------------------------------------------------------------------------------------------------------------------------------------------------------------------------------------------------------------------------------------------------------------------------------------------------------------------------------------------------------------------------------------------------------------------------------------------------------------------------------------------------------------------------------------------------------------------------------------------------------------------------------------------------------------------------------------------------|--|--|
| Description                                                   | Current Performance                                                                                                                                                                                                                                          | Trend                                                                                                                                                                                                                                                                                                                                                                                                                                                                                                                                                                                                                                                                                                                                                                                                                                                                                                                                                                                                                                                                                                                                                                                                                                                                                                                                                                                                                                                                                                                                                                                                                                                                                                                                                                                                                                                                                                                                                                                                                                                                                                                          |  |  |
| 1. Number of new COVID19 cases in Swansea Bay population area | Number of new COVID cases In December 2023, there were an additional 214 positive cases recorded bringing the cumulative total to 121,226 in Swansea Bay since March 2020.                                                                                   | Number of new COVID19 cases for Swansea Bay population 20,000 15,000 10,000 27,000 28,000 28,000 29,000 20,000 20,000 20,000 20,000 20,000 20,000 20,000 20,000 20,000 20,000 20,000 20,000 20,000 20,000 20,000 20,000 20,000 20,000 20,000 20,000 20,000 20,000 20,000 20,000 20,000 20,000 20,000 20,000 20,000 20,000 20,000 20,000 20,000 20,000 20,000 20,000 20,000 20,000 20,000 20,000 20,000 20,000 20,000 20,000 20,000 20,000 20,000 20,000 20,000 20,000 20,000 20,000 20,000 20,000 20,000 20,000 20,000 20,000 20,000 20,000 20,000 20,000 20,000 20,000 20,000 20,000 20,000 20,000 20,000 20,000 20,000 20,000 20,000 20,000 20,000 20,000 20,000 20,000 20,000 20,000 20,000 20,000 20,000 20,000 20,000 20,000 20,000 20,000 20,000 20,000 20,000 20,000 20,000 20,000 20,000 20,000 20,000 20,000 20,000 20,000 20,000 20,000 20,000 20,000 20,000 20,000 20,000 20,000 20,000 20,000 20,000 20,000 20,000 20,000 20,000 20,000 20,000 20,000 20,000 20,000 20,000 20,000 20,000 20,000 20,000 20,000 20,000 20,000 20,000 20,000 20,000 20,000 20,000 20,000 20,000 20,000 20,000 20,000 20,000 20,000 20,000 20,000 20,000 20,000 20,000 20,000 20,000 20,000 20,000 20,000 20,000 20,000 20,000 20,000 20,000 20,000 20,000 20,000 20,000 20,000 20,000 20,000 20,000 20,000 20,000 20,000 20,000 20,000 20,000 20,000 20,000 20,000 20,000 20,000 20,000 20,000 20,000 20,000 20,000 20,000 20,000 20,000 20,000 20,000 20,000 20,000 20,000 20,000 20,000 20,000 20,000 20,000 20,000 20,000 20,000 20,000 20,000 20,000 20,000 20,000 20,000 20,000 20,000 20,000 20,000 20,000 20,000 20,000 20,000 20,000 20,000 20,000 20,000 20,000 20,000 20,000 20,000 20,000 20,000 20,000 20,000 20,000 20,000 20,000 20,000 20,000 20,000 20,000 20,000 20,000 20,000 20,000 20,000 20,000 20,000 20,000 20,000 20,000 20,000 20,000 20,000 20,000 20,000 20,000 20,000 20,000 20,000 20,000 20,000 20,000 20,000 20,000 20,000 20,000 20,000 20,000 20,000 20,000 20,000 20,000 20,000 20,000 20,000 20,000 20,000 20,000 20,000 20,000 20,000 20,000 20,000 20,000 20,000 20,000 20,000 20,000 20,000 20, |  |  |
| 2. Number of<br>staff referred<br>for Antigen<br>testing      | Staff referred for Antigen testing The cumulative number of staff referred for COVID testing between March 2020 and March 2023 is 18,230 of which 19% have been positive (Cumulative total).  *WG have now ceased data collection for staff testing centres* | Outcome of staff referred for Antigen testing  2,500  2,000  1,500  1,500  1,000  1,000  2,000  1,000  1,000  2,000  1,000  2,000  1,000  2,000  1,000  2,000  1,000  1,000  2,000  1,000  2,000  1,000  2,000  1,000  2,000  1,000  2,000  1,000  2,000  1,000  2,000  1,000  2,000  1,000  2,000  1,000  2,000  1,000  1,000  1,000  2,000  1,000  1,000  1,000  1,000  1,000  1,000  1,000  1,000  1,000  1,000  1,000  1,000  1,000  1,000  1,000  1,000  1,000  1,000  1,000  1,000  1,000  1,000  1,000  1,000  1,000  1,000  1,000  1,000  1,000  1,000  1,000  1,000  1,000  1,000  1,000  1,000  1,000  1,000  1,000  1,000  1,000  1,000  1,000  1,000  1,000  1,000  1,000  1,000  1,000  1,000  1,000  1,000  1,000  1,000  1,000  1,000  1,000  1,000  1,000  1,000  1,000  1,000  1,000  1,000  1,000  1,000  1,000  1,000  1,000  1,000  1,000  1,000  1,000  1,000  1,000  1,000  1,000  1,000  1,000  1,000  1,000  1,000  1,000  1,000  1,000  1,000  1,000  1,000  1,000  1,000  1,000  1,000  1,000  1,000  1,000  1,000  1,000  1,000  1,000  1,000  1,000  1,000  1,000  1,000  1,000  1,000  1,000  1,000  1,000  1,000  1,000  1,000  1,000  1,000  1,000  1,000  1,000  1,000  1,000  1,000  1,000  1,000  1,000  1,000  1,000  1,000  1,000  1,000  1,000  1,000  1,000  1,000  1,000  1,000  1,000  1,000  1,000  1,000  1,000  1,000  1,000  1,000  1,000  1,000  1,000  1,000  1,000  1,000  1,000  1,000  1,000  1,000  1,000  1,000  1,000  1,000  1,000  1,000  1,000  1,000  1,000  1,000  1,000  1,000  1,000  1,000  1,000  1,000  1,000  1,000  1,000  1,000  1,000  1,000  1,000  1,000  1,000  1,000  1,000  1,000  1,000  1,000  1,000  1,000  1,000  1,000  1,000  1,000  1,000  1,000  1,000  1,000  1,000  1,000  1,000  1,000  1,000  1,000  1,000  1,000  1,000  1,000  1,000  1,000  1,000  1,000  1,000  1,000  1,000  1,000  1,000  1,000  1,000  1,000  1,000  1,000  1,000  1,000  1,000  1,000  1,000  1,000  1,000  1,000  1,000  1,000  1,000  1,000  1,000  1,000  1,000  1,000  1,000  1,000  1,000  1,000  1,000  1,000  1,000  1,000  1,000  1,000  1,000  1,000  1,0  |  |  |