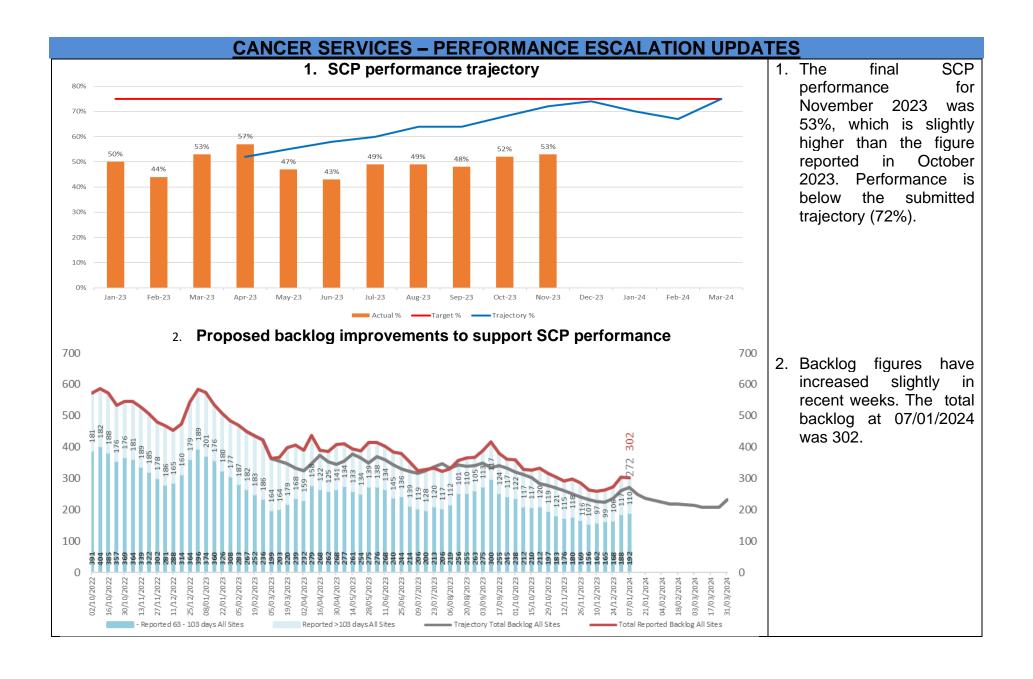

#### **Cancer**

- The final Single Cancer Pathway (SCP) measure of patients receiving definitive treatment in November 2023 was 53%, which is slightly higher than the figure reported in October 2023. Performance is below the submitted trajectory (72%).
- Backlog figures have seen a reduction in recent weeks following a modest rise in the latter part of December 2023. The current backlog is 302 against a profile of 272.