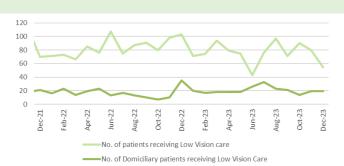

n to Acute Stroke Unit within 4 hours



Chart 3: Number of ambulance handovers over 1 hour



Chart 7: Number of patients waiting over 12 hours in A&E



Chart 11: Delay reason for clinically optimised patients



Chart 15: % of stroke patients receiving CT scan with 1 hour



Chart 4: Lost hours- notification to ambulance handover over 15 minutes



**Chart 8: Number of emergency admissions** 



Chart 12: Average lost bed days (per day)



Chart 16: % stroke patients receiving consultant assessment within 24 hours



## HARM FROM REDUCTION IN NON-COVID ACTIVITY Primary and Community Care Overview

Chart 1: Total Number of patients receiving care from Eye Health Examination Wales (EHEW)



**Chart 5: General Dental Services - Activity** 



Chart 9: Optometry Activity - low vision care



Chart 13: Podiatry - Total number of patients waiting > 14 weeks



**Chart 2: GMS - Escalation Levels** 



Chart 6: General Dental Services - New Patients



Chart 10: Community Pharmacy – Escalation levels



Chart 14: Dietetics - Total number of patients waiting > 14 weeks



Chart 3: GMS - Sustainability



Chart 7: General Dental Services - ACORNS/FV



Chart 11: Common Ailment Scheme – No. consultations provided



Chart 15: Audiology- Total number of patients waiting > 14 weeks



Chart 4: Number and percentage of adult dental patients re-attending NHS Primary Dental Care between 6-9 months



Chart 8: Optometry Activity - sight tests



Chart 12: % of patients with a RTT (referral to stage 1) of 26 weeks or less for Restorative Dentistry



% of patients with a RTT (referral to