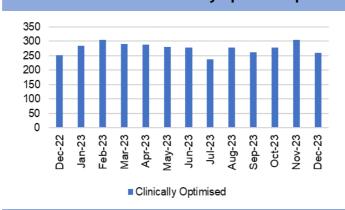

mber of staff self isolated (asymptomatic)

Chart 10: Number of staff self-isolating

(asymptomatic)

#### HARM FROM OVERWHELMED NHS AND SOCIAL CARE SYSTEM

#### **Unscheduled Care- Overview**





 % P1F2F patients requiring a PCC based appointment seen within 1hr of clinical assessment

Service continues to experience issues with data reporting. It is anticipated that up to date accurate data will be available shortly.

**Chart 5: A&E Attendances** 



Chart 9: Elective procedures cancelled due to lack of beds



Chart 13; % of thrombolysed stroke patients with a door to door needle time of less than or

egual to 45 minutes



Chart 2: % red calls responded to within 8 minutes



Chart 6: % patients who spend less than 4 hours in A&E



Chart 10: Number of clinically optimised patients



Chart 14: Direct admission to Acute Stroke Unit within 4 hours



Chart 3: Number of ambulance handovers over 1 hour



Chart 7: Number of patients waiting over 12 hours in A&E



Chart 11: Delay reason for clinically optimised patients



Chart 15: % of stroke patients receiving CT scan with 1 hour



Chart 4: Lost hours- notification to ambulance handover over 15 minutes



**Chart 8: Number of emergency admissions** 



Chart 12: Average lost bed days (per day)



Chart 16: % stroke patients receiving consultant assessment within 24 hours



## HARM FROM REDUCTION IN NON-COVID ACTIVITY Primary and Community Care Overview

Chart 1: Total Number of patients receiving care from Eye Health Examination Wales (EHEW)



**Chart 5: General Dental Services - Activity** 



Chart 9: Optometry A