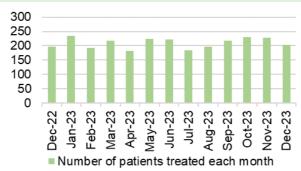

#### Planned Care

- Op waits remain under the 52 week Ministerial target level in December 2023, a position sustained since October 2023.
- In December 2023, there were 2,969 patients waiting over 104 weeks for treatment, which is a 14% reduction from November 2023.
- In December 2023 there were 73 patients waiting over 14 weeks for specified Therapies.
  - o 28 for Speech & Language Therapy
  - 45 for Dietetics
- In December 2023, there was a slight increase in the number of patients waiting over 8 weeks for specified diagnostics. It increased from 5,429 in November 2023 to 5,616 in December 2023.