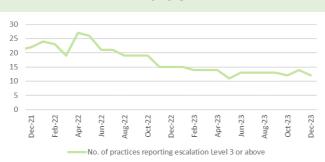

| Report Date    | 23 <sup>rd</sup> January 2024                                                                                                                                                                                                                                                                                                                                                                                                                        | Agenda Item       |                |
|----------------|------------------------------------------------------------------------------------------------------------------------------------------------------------------------------------------------------------------------------------------------------------------------------------------------------------------------------------------------------------------------------------------------------------------------------------------------------|-------------------|----------------|
| Report Title   | Integrated Performance Report                                                                                                                                                                                                                                                                                                                                                                                                                        |                   |                |
| Report Author  | Charlotte Angell, Health Board                                                                                                                                                                                                                                                                                                                                                                                                                       | Performance Suppo | ort Officer    |
| Report Sponsor | Darren Griffiths, Director of Fin                                                                                                                                                                                                                                                                                                                                                                                                                    |                   |                |
| Presented by   | Darren Griffiths, Director of Fin                                                                                                                                                                                                                                                                                                                                                                                                                    |                   |                |
| Freedom of     | Open                                                                                                                                                                                                                                                                                                                                                                                                                                                 |                   |                |
| Information    | •                                                                                                                                                                                                                                                                                                                                                                                                                                                    |                   |                |
| Purpose of the | The purpose of this report is to                                                                                                                                                                                                                                                                                                                                                                                                                     | provide an update | on the current |
| Report         | performance of the Health Board at the end of the most recent reporting period (December 2023) in delivering key local performance measures as well as the national measures outlined in the 2022/23 NHS Wales Performance Framework.                                                                                                                                                                                                                |                   |                |
| Key Issues     | The Integrated Performance Report is a routine report that provides an overview of how the Health Board is performing against the National Delivery measures and key local quality and safety measures.                                                                                                                                                                                                                                              |                   |                |
|                | The Performance Delivery Framework 2022/23 was published in June 2023, and the measures have been updated accordingly in line with current data availability.                                                                                                                                                                                                                                                                                        |                   |                |
|                | The report format has been altered to align with key areas of focus within the Performance and Finance Committee.                                                                                                                                                                                                                                                                                                                                    |                   |                |
|                | Key high level issues to highlight this month are as follows:                                                                                                                                                                                                                                                                                                                                                                                        |                   |                |
|                | COVID19  - The number of new cases of COVID19 remains stable at 214 cases in December 2023.                                                                                                                                                                                                                                                                                                                                                          |                   |                |
|                | <ul> <li>Unscheduled Care</li> <li>Performance against the 4-hour access is marginally below profile at 74.74% in December 2023 a reduction of 0.6% from the previous month.</li> <li>Performance against the 12-hour wait has deteriorated in December 2023 to 994 from 969.</li> <li>In December 2023, there were 762 ambulance to hospital handovers taking over 1 hour; this is an increase of 38 compared with 724 in November 2023.</li> </ul> |                   |                |

#### Planned Care

- Op waits remain under the 52 week Ministerial target level in December 2023, a position sustained since October 2023.
- In December 2023, there were 2,969 patients waiting over 104 weeks for treatment, which is a 14% reduction from November 2023.
- In December 2023 there were 73 patients waiting over 14 weeks for specified Therapies.
  - o 28 for Speech & Language Therapy
  - 45 for Dietetics
- In December 2023, there was a slight increase in the number of patients waiting over 8 weeks for specified diagnostics. It increased from 5,429 in November 2023 to 5,616 in December 2023.