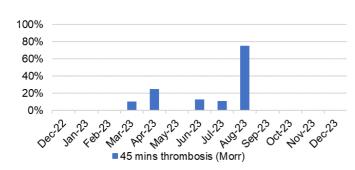

OVID19/ antigen tests **Chart 6: Number of COVID19 related incidents**

20

15

10

1,000

800

600

400 200







Chart 13: Bed Occupancy for suspected and





Number of staff self isolated (asymptomatic)

Chart 10: Number of staff self-isolating

(asymptomatic)

#### HARM FROM OVERWHELMED NHS AND SOCIAL CARE SYSTEM

#### **Unscheduled Care- Overview**





 % P1F2F patients requiring a PCC based appointment seen within 1hr of clinical assessment

Service continues to experience issues with data reporting. It is anticipated that up to date accurate data will be available shortly.

**Chart 5: A&E Attendances** 



Chart 9: Elective procedures cancelled due to lack of beds



Chart 13; % of thrombolysed stroke patients with a door to door needle time of less than or

egual to 45 minutes



Chart 2: % red calls responded to within 8 minutes



Chart 6: % patients who spend less than 4 hours in A&E



Chart 10: Number of clinically optimised patients



Chart 14: Direct admission to Acute Stroke Unit within 4 hours



Chart 3: Number of ambulance handovers over 1 hour



Chart 7: Number of patients waiting over 12 hours in A&E



Chart 11: Delay reason for clinically optimised patients



Chart 15: % of stroke patients receiving CT scan with 1 hour



Chart 4: Lost hours- notification to ambulance handover over 15 minutes



**Chart 8: Number of emergency admissions** 



Chart 12: Average lost bed days (per day)



Chart 16: % stroke patients receiving consultant assessment within 24 hours



## HARM FROM REDUCTION IN NON-COVID ACTIVITY Primary and Community Care Overview