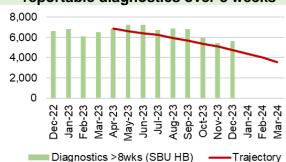

lity



Chart 7: General Dental Services - ACORNS/FV



Chart 11: Common Ailment Scheme – No. consultations provided



Chart 15: Audiology- Total number of patients waiting > 14 weeks



Chart 4: Number and percentage of adult dental patients re-attending NHS Primary Dental Care between 6-9 months



Chart 8: Optometry Activity - sight tests



Chart 12: % of patients with a RTT (referral to stage 1) of 26 weeks or less for Restorative Dentistry



% of patients with a RTT (referral to stage 1) of 26 weeks or less

Chart 16: Speech & Language Therapy— Number of patients waiting > 14 weeks



## Harm from reduction in non-Covid activity Planned Care Overview

Chart 1: Number of GP Referrals into secondary care



Chart 5: Number of patients waiting for reportable diagnostics over 8 weeks



Chart 9: Single Cancer Pathway- % of patients starting definitive treatment within 62 days from point of suspicion



Chart 13: Number of patients without a documented clinical review date



Chart 2: Number of patients waiting over 26 weeks for an outpatient appointment



Chart 6: Number of patients waiting for reportable Cardiac diagnostics over 8 weeks



Chart 10: Number of new cancer patients starting definitive treatment



Chart 14: Ophthalmology patients without an allocated health risk factor



Chart 3: Number of patients waiting over 36 weeks for treatment at stage 1



Chart 7: Number of patients waiting more than 14 weeks for Therapies



Chart 11: Single Cancer Pathway backlogpatients waiting over 63 days



Chart 15: Total number of patients on the follow-up waiting list