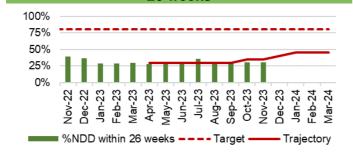

#### **Child and Adolescent Mental Health Services (CAMHS)**

- Access times for crisis performance has been maintained at 100% in November 2023.
- Neurodevelopmental Disorders (NDD) access times within 26 weeks continues to be a challenge, the performance remains static at 30% in November 2023.
- Note S-CAMHS now included with P-CAMHS measure