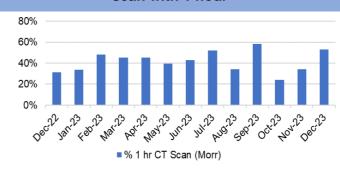

|                                                                                                                                                                                                                                                                                       | UNSCHEDULED CARE                           |  |  |  |
|---------------------------------------------------------------------------------------------------------------------------------------------------------------------------------------------------------------------------------------------------------------------------------------|--------------------------------------------|--|--|--|
| Description                                                                                                                                                                                                                                                                           | Current Performance Actions of Improvement |  |  |  |
| Description Ambulance responses 1. The percentage of emergency responses to red calls arriving within (up to and including) 8 minutes.  2. The number of ambulance calls by category.  3. The percentage of emergency responses to red calls arriving within 8 minutes (last 90 days) |                                            |  |  |  |
|                                                                                                                                                                                                                                                                                       | —— Total —— Mean —— Control Limits         |  |  |  |