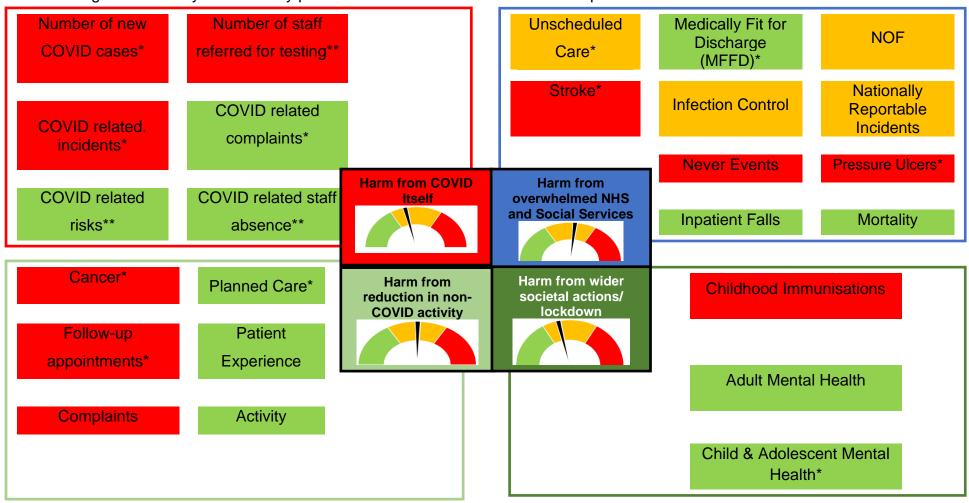

### **CONTENTS PAGE**

|    |                                                                                                                                                                                                                                                                           | Page number(s):                                                                                          |
|----|---------------------------------------------------------------------------------------------------------------------------------------------------------------------------------------------------------------------------------------------------------------------------|----------------------------------------------------------------------------------------------------------|
| 1. | QUADRANTS OF HARM SUMMARY                                                                                                                                                                                                                                                 | 9                                                                                                        |
| 2. | <ul> <li>ESCALATED SERVICE UPDATE TRAJECTORIES</li> <li>Unscheduled Care</li> <li>Cancer</li> </ul>                                                                                                                                                                       | 10<br>11-12<br>13                                                                                        |
| 3. | UPDATES ON KEY SERVICE AREAS  Covid  Unscheduled care  Critical Care  Clinically Optimised  Elective Procedures  Healthcare Acquired Infections  Planned Care  Diagnostics  Therapies  Cancer  Follow-up  Stroke  Adult Mental Health  Child and Adolescent Mental Health | 14-38<br>15-16<br>17-22<br>23<br>24<br>24<br>25-27<br>28-31<br>32<br>32<br>33-34<br>35<br>36<br>37<br>38 |
| 4. | <ul> <li>NHS DELIEVERY FRAMEWORK MEASURES &amp; MINISTERIAL PRIORITY TRAJECTORIES</li> <li>Fractured Neck of femur</li> <li>Pressure Ulcers</li> <li>Inpatient Falls</li> <li>Nationally Reportable incidents</li> </ul>                                                  | 39-51<br>40-41<br>42<br>42<br>43                                                                         |

#### 1. QUADRANTS OF HARM SUMMARY

The following is a summary of all the key performance indicators included in this report.

NB- RAG status is against national or local target
\*\* Data not available

\*RAG status based on in-month movement in the absence of local profiles

In recent years, performance management against the Performance Framework targets has been undertaken by reviewing the previous months' performance, to reduce the reporting function during the COVID-19 pandemic. Welsh Government have now deemed it appropriate to move away from reporting performance against the 'Quadrants of Harm' and focus will return to providing comprehensive performance updates in line with the All-Wales Performance Management Framework 2023/24.