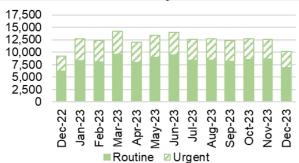

#### Planned Care

- Op waits remain under the 52 week Ministerial target level in December 2023, a position sustained since October 2023.
- In December 2023, there were 2,969 patients waiting over 104 weeks for treatment, which is a 14% reduction from November 2023.
- In December 2023 there were 73 patients waiting over 14 weeks for specified Therapies.
  - o 28 for Speech & Language Therapy
  - 45 for Dietetics
- In December 2023, there was a slight increase in the number of patients waiting over 8 weeks for specified diagnostics. It increased from 5,429 in November 2023 to 5,616 in December 2023.