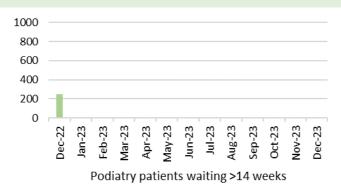

e handovers over 1 hour



Chart 7: Number of patients waiting over 12 hours in A&E



Chart 11: Delay reason for clinically optimised patients



Chart 15: % of stroke patients receiving CT scan with 1 hour



Chart 4: Lost hours- notification to ambulance handover over 15 minutes



**Chart 8: Number of emergency admissions** 



Chart 12: Average lost bed days (per day)



Chart 16: % stroke patients receiving consultant assessment within 24 hours



## HARM FROM REDUCTION IN NON-COVID ACTIVITY Primary and Community Care Overview

Chart 1: Total Number of patients receiving care from Eye Health Examination Wales (EHEW)



**Chart 5: General Dental Services - Activity** 



Chart 9: Optometry Activity - low vision care



Chart 13: Podiatry - Total number of patients waiting > 14 weeks



**Chart 2: GMS - Escalation Levels** 



Chart 6: General Dental Services - New Patients



Chart 10: Community Pharmacy – Escalation levels



Chart 14: Dietetics - Total number of patients waiting > 14 weeks



Chart 3: GMS - Sustainability



Chart 7: General Dental Services - ACORNS/FV



Chart 11: Common Ailment Scheme – No. consultations provided



Chart 15: Audiology- Total number of patients waiting > 14 weeks



Chart 4: Number and percentage of adult dental patients re-attending NHS Primary Dental Care between 6-9 months



Chart 8: Optometry Activity - sight tests



Chart 12: % of patients with a RTT (referral to stage 1) of 26 weeks or less for Restorative Dentistry



% of patients with a RTT (referral to stage 1) of 26 weeks or less

Chart 16: Speech & Language Therapy— N