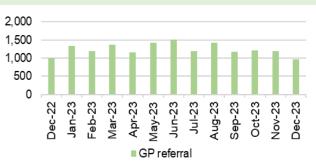

t of suspicion



Chart 13: Number of patients without a documented clinical review date



Chart 2: Number of patients waiting over 26 weeks for an outpatient appointment



Chart 6: Number of patients waiting for reportable Cardiac diagnostics over 8 weeks



Chart 10: Number of new cancer patients starting definitive treatment



Chart 14: Ophthalmology patients without an allocated health risk factor



Chart 3: Number of patients waiting over 36 weeks for treatment at stage 1



Chart 7: Number of patients waiting more than 14 weeks for Therapies



Chart 11: Single Cancer Pathway backlogpatients waiting over 63 days



Chart 15: Total number of patients on the follow-up waiting list



Chart 4: Number of patients waiting over 52 weeks for treatment



**Chart 8: Cancer referrals** 



Chart 12: Number of patients waiting for an outpatient follow-up who are delayed past their target date



■ Delayed Follow-ups (Not Booked)

Chart 16: Number of patients delayed by over



Number of patients waiting 100% over target date (SBU HE
 Trajectory

#### HARM FROM WIDER SOCIETAL ACTIONS/LOCKDOWN

#### **Vaccinations and Immunisations**

Chart 1: % children who received 3 doses of the hexavalent '6 in 1' vaccine and MenB2 vaccine by age 1



Chart 5: % children who are up to date in schedule by age 4



Chart 9: Influenza uptake for amongst 65 year olds and over



Data prior to April 2019 relates to Abertawe Bro Morgannwg University Health Board

Chart 2: % children who received PCV2 vaccine and Rotavirus vaccine by age 1



Chart 6: % children who received 2 doses of the MMR v