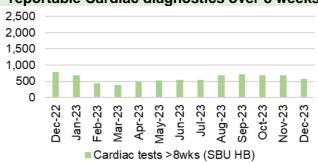

patients with a RTT (referral to stage 1) of 26 weeks or less for Restorative Dentistry



% of patients with a RTT (referral to stage 1) of 26 weeks or less

Chart 16: Speech & Language Therapy— Number of patients waiting > 14 weeks



## Harm from reduction in non-Covid activity Planned Care Overview

Chart 1: Number of GP Referrals into secondary care



Chart 5: Number of patients waiting for reportable diagnostics over 8 weeks



Chart 9: Single Cancer Pathway- % of patients starting definitive treatment within 62 days from point of suspicion



Chart 13: Number of patients without a documented clinical review date



Chart 2: Number of patients waiting over 26 weeks for an outpatient appointment



Chart 6: Number of patients waiting for reportable Cardiac diagnostics over 8 weeks



Chart 10: Number of new cancer patients starting definitive treatment



Chart 14: Ophthalmology patients without an allocated health risk factor



Chart 3: Number of patients waiting over 36 weeks for treatment at stage 1



Chart 7: Number of patients waiting more than 14 weeks for Therapies



Chart 11: Single Cancer Pathway backlogpatients waiting over 63 days



Chart 15: Total number of patients on the follow-up waiting list



Chart 4: Number of patients waiting over 52 weeks for treatment



**Chart 8: Cancer referrals** 



Chart 12: Number of patients waiting for an outpatient follow-up who are delayed past their target date



■ Delayed Follow-ups (Not Booked)

Chart 16: Number of patients delayed by over



Number of patients waiting 100% over target date (SBU HE
 Trajectory