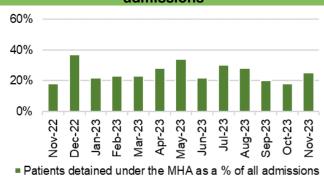

#### **Mental Health**

- Performance against the Mental Health Measures continues to be maintained. However, one of the Welsh Government targets was not achieved in November 2023.
- In November 2023, 75.9% of patients waited less than 26 weeks for Psychological Therapy. This was below the national target of 95%.

#### Legal Implications (including equality and diversity assessment)

A number of indicators monitor progress in relation to legislation, such as the Mental Health Measure.