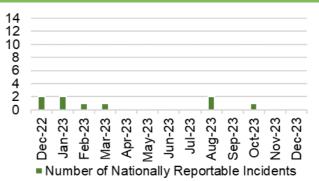

### **CONTENTS PAGE**

|    |                                                                                                                                                                                                                                                                           | Page number(s):                                                                                          |
|----|---------------------------------------------------------------------------------------------------------------------------------------------------------------------------------------------------------------------------------------------------------------------------|----------------------------------------------------------------------------------------------------------|
| 1. | QUADRANTS OF HARM SUMMARY                                                                                                                                                                                                                                                 | 9                                                                                                        |
| 2. | <ul> <li>ESCALATED SERVICE UPDATE TRAJECTORIES</li> <li>Unscheduled Care</li> <li>Cancer</li> </ul>                                                                                                                                                                       | 10<br>11-12<br>13                                                                                        |
| 3. | UPDATES ON KEY SERVICE AREAS  Covid  Unscheduled care  Critical Care  Clinically Optimised  Elective Procedures  Healthcare Acquired Infections  Planned Care  Diagnostics  Therapies  Cancer  Follow-up  Stroke  Adult Mental Health  Child and Adolescent Mental Health | 14-38<br>15-16<br>17-22<br>23<br>24<br>24<br>25-27<br>28-31<br>32<br>32<br>33-34<br>35<br>36<br>37<br>38 |
| 4. | <ul> <li>NHS DELIEVERY FRAMEWORK MEASURES &amp; MINISTERIAL PRIORITY TRAJECTORIES</li> <li>Fractured Neck of femur</li> <li>Pressure Ulcers</li> <li>Inpatient Falls</li> <li>Nationally Reportable incidents</li> </ul>                                                  | 39-51<br>40-41<br>42<br>42<br>43                                                                         |