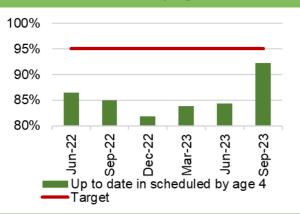

aiting more than 14 weeks for Therapies



Chart 11: Single Cancer Pathway backlogpatients waiting over 63 days



Chart 15: Total number of patients on the follow-up waiting list



Chart 4: Number of patients waiting over 52 weeks for treatment



**Chart 8: Cancer referrals** 



Chart 12: Number of patients waiting for an outpatient follow-up who are delayed past their target date



■ Delayed Follow-ups (Not Booked)

Chart 16: Number of patients delayed by over



Number of patients waiting 100% over target date (SBU HE
 Trajectory

#### HARM FROM WIDER SOCIETAL ACTIONS/LOCKDOWN

#### **Vaccinations and Immunisations**

Chart 1: % children who received 3 doses of the hexavalent '6 in 1' vaccine and MenB2 vaccine by age 1



Chart 5: % children who are up to date in schedule by age 4



Chart 9: Influenza uptake for amongst 65 year olds and over



Data prior to April 2019 relates to Abertawe Bro Morgannwg University Health Board

Chart 2: % children who received PCV2 vaccine and Rotavirus vaccine by age 1



Chart 6: % children who received 2 doses of the MMR vaccine and 4 in 1 vaccine by age 5



Chart 10: Influenza uptake for amongst under 65s in risk groups



Data prior to April 2019 relates to Abertawe Bro Morgannwg University Health Board

Chart 3: % children who received MMR1 vaccine and PCVf3 vaccine by age 2



Chart 7: % children who received MMR vaccine and teenage booster by age 16



Chart 11: Influenza uptake for amongst pregnant women



Data prior to April 2019 relates to Abertawe Bro Morgannwg University Health Board. 2021/22 data not available

Chart