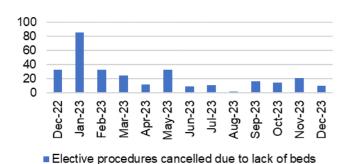

c-22 Feb-23 Apr-23 Jun-33 Cumulative new positive COVD19 cases New positive COVD19 cases Chart 5: Outcome of staff COVID19/ antigen tests **Chart 6: Number of COVID19 related incidents**

20

15

10

1,000

800

600

400 200







Chart 13: Bed Occupancy for suspected and





Number of staff self isolated (asymptomatic)

Chart 10: Number of staff self-isolating

(asymptomatic)

#### HARM FROM OVERWHELMED NHS AND SOCIAL CARE SYSTEM

#### **Unscheduled Care- Overview**





 % P1F2F patients requiring a PCC based appointment seen within 1hr of clinical assessment

Service continues to experience issues with data reporting. It is anticipated that up to date accurate data will be available shortly.

**Chart 5: A&E Attendances** 



Chart 9: Elective procedures cancelled due to lack of beds



Chart 13; % of thrombolysed stroke patients with a door to door needle time of less than or

egual to 45 minutes



Chart 2: % red calls responded to within 8 minutes



Chart 6: % patients who spend less than 4 hours in A&E



Chart 10: Number of clinically optimised patients



Chart 14: Direct admission to Acute Stroke Unit within 4 hours



Chart 3: Number of ambulance handovers over 1 hour



Chart 7: Number of patients waiting over 12 hours in A&E



Chart 11: Delay reason for clinically optimised patients



Chart 15: % of stroke patients receiving CT scan with 1 hour



Chart 4: Lost hours- notification to ambulance handover over 15 minutes



**Chart 8: Number of emergency admissions** 



Chart 12: Average lost bed days (per day)



Chart 16: % stroke patients receiving consult