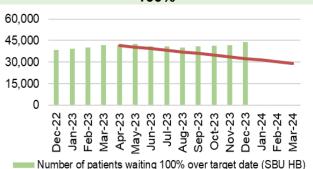

of patients waiting for reportable Cardiac diagnostics over 8 weeks



Chart 10: Number of new cancer patients starting definitive treatment



Chart 14: Ophthalmology patients without an allocated health risk factor



Chart 3: Number of patients waiting over 36 weeks for treatment at stage 1



Chart 7: Number of patients waiting more than 14 weeks for Therapies



Chart 11: Single Cancer Pathway backlogpatients waiting over 63 days



Chart 15: Total number of patients on the follow-up waiting list



Chart 4: Number of patients waiting over 52 weeks for treatment



**Chart 8: Cancer referrals** 



Chart 12: Number of patients waiting for an outpatient follow-up who are delayed past their target date



■ Delayed Follow-ups (Not Booked)

Chart 16: Number of patients delayed by over



Number of patients waiting 100% over target date (SBU HE
 Trajectory

#### HARM FROM WIDER SOCIETAL ACTIONS/LOCKDOWN

#### **Vaccinations and Immunisations**

Chart 1: % children who received 3 doses of the hexavalent '6 in 1' vaccine and MenB2 vaccine by age 1



Chart 5: % children who are up to date in schedule by age 4



Chart 9: Influenza uptake for amongst 65 year olds and over



Data prior to April 2019 relates to Abertawe Bro Morgannwg University Health Board

Chart 2: % children who received PCV2 vaccine and Rotavirus vaccine by age 1



Chart 6: % children who received 2 doses of the MMR vaccine and 4 in 1 vaccine by age 5



Chart 10: Influenza uptake for amongst under 65s in risk groups



Data prior to April 2019 relates to Abertawe Bro Morgannwg University Health Board

C