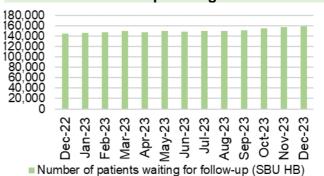

#### **Mental Health**

- Performance against the Mental Health Measures continues to be maintained. However, one of the Welsh Government targets was not achieved in November 2023.
- In November 2023, 75.9% of patients waited less than 26 weeks for Psychological Therapy. This was below the national target of 95%.