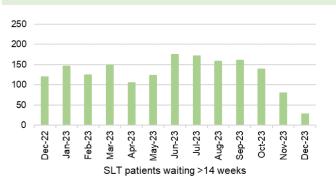

#### Planned Care

- Op waits remain under the 52 week Ministerial target level in December 2023, a position sustained since October 2023.
- In December 2023, there were 2,969 patients waiting over 104 weeks for treatment, which is a 14% reduction from November 2023.
- In December 2023 there were 73 patients waiting over 14 weeks for specified Therapies.
  - o 28 for Speech & Language Therapy
  - 45 for Dietetics
- In December 2023, there was a slight increase in the number of patients waiting over 8 weeks for specified diagnostics. It increased from 5,429 in November 2023 to 5,616 in December 2023.