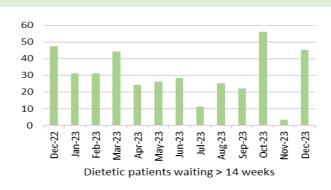

#### Planned Care

- Op waits remain under the 52 week Ministerial target level in December 2023, a position sustained since October 2023.
- In December 2023, there were 2,969 patients waiting over 104 weeks for treatment, which is a 14% reduction from November 2023.
- In December 2023 there were 73 patients waiting over 14 weeks for specified Therapies.
  - o 28 for Speech & Language Therapy
  - 45 for Dietetics
- In December 2023, there was a slight increase in the number of patients waiting over 8 weeks for specified diagnostics. It increased from 5,429 in November 2023 to 5,616 in December 2023.