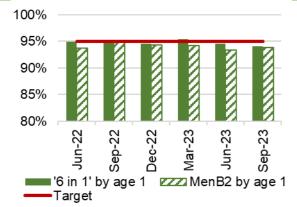

weeks for treatment at stage 1



Chart 7: Number of patients waiting more than 14 weeks for Therapies



Chart 11: Single Cancer Pathway backlogpatients waiting over 63 days



Chart 15: Total number of patients on the follow-up waiting list



Chart 4: Number of patients waiting over 52 weeks for treatment



**Chart 8: Cancer referrals** 



Chart 12: Number of patients waiting for an outpatient follow-up who are delayed past their target date



■ Delayed Follow-ups (Not Booked)

Chart 16: Number of patients delayed by over



Number of patients waiting 100% over target date (SBU HE
 Trajectory

#### HARM FROM WIDER SOCIETAL ACTIONS/LOCKDOWN

#### **Vaccinations and Immunisations**

Chart 1: % children who received 3 doses of the hexavalent '6 in 1' vaccine and MenB2 vaccine by age 1



Chart 5: % children who are up to date in schedule by age 4



Chart 9: Influenza uptake for amongst 65 year olds and over



Data prior to April 2019 relates to Abertawe Bro Morgannwg University Health Board

Chart 2: % children who received PCV2 vaccine and Rotavirus vaccine by age 1



Chart 6: % children who received 2 doses of the MMR vaccine and 4 in 1 vaccine by age 5



Chart 10: Influenza uptake for amongst under 65s in risk groups



Data prior to April 2019 relates to Abertawe Bro Morgannwg University Health Board

Chart 3: % children who received MMR1 vaccine and PCVf3 vaccine by age 2



Chart 7: % children who received MMR vaccine and teenage booster by age 16



Chart 11: Influenza uptake for amongst pregnant women



Data prior to April 2019 relates to Abertawe Bro Morgan