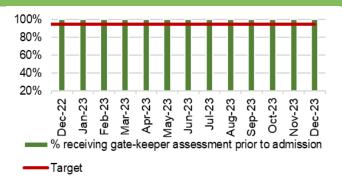

ter by age 16



Chart 11: Influenza uptake for amongst pregnant women



Data prior to April 2019 relates to Abertawe Bro Morgannwg University Health Board. 2021/22 data not available

Chart 4: % children who received MenB4 vaccine and Hib/MenC vaccine by age 2



Chart 8: % children who received MenACWY vaccine by age 16



Chart 12: Influenza uptake for amongst healthcare workers



Data prior to April 2019 relates to Abertawe Bro Morgannwg University Health Board.

#### HARM FROM WIDER SOCIETAL ACTIONS/LOCKDOWN

#### **Mental Health Overview**

Chart 1: % of mental health assessments undertaken within (up to and including) 28 days from the date of receipt of referral



Chart 5: 95% of those admitted 0900-2100 will receive a gate-keeping assessment by the **CRHTS** prior to admission



Chart 9: Number of patients detained under the Mental Health Act as a percentage of all admissions



Chart 13: Urgent assessments undertaken within 48 hours from receipt of referral



Chart 2: % of therapeutic interventions started within (up to and including) 28 days following an assessment by LPMHSS



Chart 6: 100% of those admitted without a gate keeping assessment will receive a follow up assessment by CRHTS within 24hrs of admission



Chart 10: Number of patients subject to **Deprivation of Liberty Safeguards (DOLS)** 



#### Child & Adolescent Mental Health Services (CAMHS) Chart 14: Neuro-developmental disorder assessment and intervention received within



Chart 3: % of health board residents in receipt of secondary mental health services (all ages) who have a valid care and