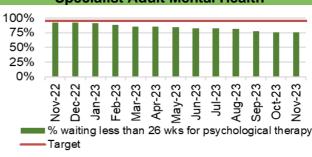

#### **Mental Health**

- Performance against the Mental Health Measures continues to be maintained. However, one of the Welsh Government targets was not achieved in November 2023.
- In November 2023, 75.9% of patients waited less than 26 weeks for Psychological Therapy. This was below the national target of 95%.

### **CONTENTS PAGE**

|    |                                                                                                                                                                                                                                                                           | Page number(s):                                                                                          |
|----|---------------------------------------------------------------------------------------------------------------------------------------------------------------------------------------------------------------------------------------------------------------------------|----------------------------------------------------------------------------------------------------------|
| 1. | QUADRANTS OF HARM SUMMARY                                                                                                                                                                                                                                                 | 9                                                                                                        |
| 2. | <ul> <li>ESCALATED SERVICE UPDATE TRAJECTORIES</li> <li>Unscheduled Care</li> <li>Cancer</li> </ul>                                                                                                                                                                       | 10<br>11-12<br>13                                                                                        |
| 3. | UPDATES ON KEY SERVICE AREAS  Covid  Unscheduled care  Critical Care  Clinically Optimised  Elective Procedures  Healthcare Acquired Infections  Planned Care  Diagnostics  Therapies  Cancer  Follow-up  Stroke  Adult Mental Health  Child and Adolescent Mental Health | 14-38<br>15-16<br>17-22<br>23<br>24<br>24<br>25-27<br>28-31<br>32<br>32<br>33-34<br>35<br>36<br>37<br>38 |
| 4. | <ul> <li>NHS DELIEVERY FRAMEWORK MEASURES &amp; MINISTERIAL PRIORITY TRAJECTORIES</li> <li>Fractured Neck of femur</li> <li>Pressure Ulcers</li> <li>Inpatient Falls</li> <li>Nationally Reportable incidents</li> </ul>                                                  | 39-51<br>40-41<br>42<br>42<br>43                                                                         |