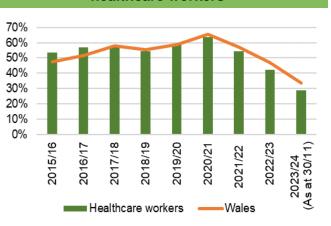

and Rotavirus vaccine by age 1



Chart 6: % children who received 2 doses of the MMR vaccine and 4 in 1 vaccine by age 5



Chart 10: Influenza uptake for amongst under 65s in risk groups



Data prior to April 2019 relates to Abertawe Bro Morgannwg University Health Board

Chart 3: % children who received MMR1 vaccine and PCVf3 vaccine by age 2



Chart 7: % children who received MMR vaccine and teenage booster by age 16



Chart 11: Influenza uptake for amongst pregnant women



Data prior to April 2019 relates to Abertawe Bro Morgannwg University Health Board. 2021/22 data not available

Chart 4: % children who received MenB4 vaccine and Hib/MenC vaccine by age 2



Chart 8: % children who received MenACWY vaccine by age 16



Chart 12: Influenza uptake for amongst healthcare workers



Data prior to April 2019 relates to Abertawe Bro Morgannwg University Health Board.

#### HARM FROM WIDER SOCIETAL ACTIONS/LOCKDOWN

#### **Mental Health Overview**

Chart 1: % of mental health assessments undertaken within (up to and including) 28 days from the date of receipt of referral



Chart 5: 95% of those admitted 0900-2100 will receive a gate-keeping assessment by the **CRHTS** prior to admission



Chart 9: Number of patients detained under the Mental Health Act as a percentage of all admissions



Chart 13: Urgent assessments undertaken within 48 hours from receipt of referral



Chart 2: % of therapeutic interventions started within (up to and including) 28 days following an assessment by LPMHSS



Chart 6: 100% of those admitted without a gate keeping assessment will receiv