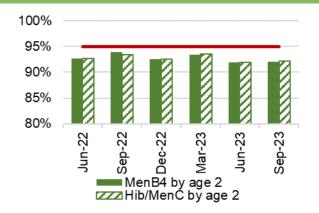

ior to April 2019 relates to Abertawe Bro Morgannwg University Health Board

Chart 2: % children who received PCV2 vaccine and Rotavirus vaccine by age 1



Chart 6: % children who received 2 doses of the MMR vaccine and 4 in 1 vaccine by age 5



Chart 10: Influenza uptake for amongst under 65s in risk groups



Data prior to April 2019 relates to Abertawe Bro Morgannwg University Health Board

Chart 3: % children who received MMR1 vaccine and PCVf3 vaccine by age 2



Chart 7: % children who received MMR vaccine and teenage booster by age 16



Chart 11: Influenza uptake for amongst pregnant women



Data prior to April 2019 relates to Abertawe Bro Morgannwg University Health Board. 2021/22 data not available

Chart 4: % children who received MenB4 vaccine and Hib/MenC vaccine by age 2



Chart 8: % children who received MenACWY vaccine by age 16



Chart 12: Influenza uptake for amongst healthcare workers



Data prior to April 2019 relates to Abertawe Bro Morgannwg University Health Board.

#### HARM FROM WIDER SOCIETAL ACTIONS/LOCKDOWN

#### **Mental Health Overview**

Chart 1: % of mental health assessments undertaken within (up to and including) 28 days from the date of receipt of referral



Chart 5: 95% of those admitted 0900-2100 will receive a gate-keeping assessment by the **CRHTS** prior to admission



Chart 9: Number of patients detained under the Mental Health Act as a percentage of all admissions



Chart 13: Urgent assessments undertaken within 48 hours from receipt of referral



Chart 2: % of therapeutic interventions started within (up to and including)