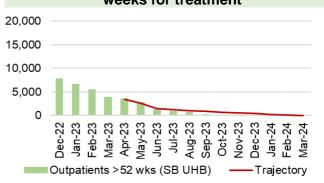

#### Planned Care

- Op waits remain under the 52 week Ministerial target level in December 2023, a position sustained since October 2023.
- In December 2023, there were 2,969 patients waiting over 104 weeks for treatment, which is a 14% reduction from November 2023.
- In December 2023 there were 73 patients waiting over 14 weeks for specified Therapies.
  - o 28 for Speech & Language Therapy
  - 45 for Dietetics
- In December 2023, there was a slight increase in the number of patients waiting over 8 weeks for specified diagnostics. It increased from 5,429 in November 2023 to 5,616 in December 2023.