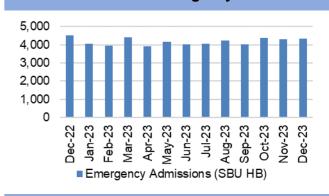

*Chart 5: A&E Attendances** 



Chart 9: Elective procedures cancelled due to lack of beds



Chart 13; % of thrombolysed stroke patients with a door to door needle time of less than or

egual to 45 minutes



Chart 2: % red calls responded to within 8 minutes



Chart 6: % patients who spend less than 4 hours in A&E



Chart 10: Number of clinically optimised patients



Chart 14: Direct admission to Acute Stroke Unit within 4 hours



Chart 3: Number of ambulance handovers over 1 hour



Chart 7: Number of patients waiting over 12 hours in A&E



Chart 11: Delay reason for clinically optimised patients



Chart 15: % of stroke patients receiving CT scan with 1 hour



Chart 4: Lost hours- notification to ambulance handover over 15 minutes



**Chart 8: Number of emergency admissions** 



Chart 12: Average lost bed days (per day)



Chart 16: % stroke patients receiving consultant assessment within 24 hours



## HARM FROM REDUCTION IN NON-COVID ACTIVITY Primary and Community Care Overview

Chart 1: Total Number of patients receiving care from Eye Health Examination Wales (EHEW)



**Chart 5: General Dental Services - Activity** 



Chart 9: Optometry Activity - low vision care



Chart 13: Podiatry - Total number of patients waiting > 14 weeks



**Chart 2: GMS - Escalation Levels** 



Chart 6: General Dental Services - New Patients



Chart 10: Community Pharmacy – Escalation levels



Chart 14: Dietetics - Total number of patients waiting > 14 weeks



Chart 3: GMS - Sustainability



Chart 7: General Dental Services - ACORNS/FV



Chart 11: Common Ailment Scheme – No