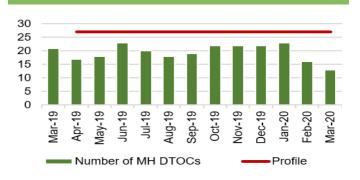

### **CONTENTS PAGE**

|    |                                                                                                                                                                                                                                                                           | Page number(s):                                                                                          |
|----|---------------------------------------------------------------------------------------------------------------------------------------------------------------------------------------------------------------------------------------------------------------------------|----------------------------------------------------------------------------------------------------------|
| 1. | QUADRANTS OF HARM SUMMARY                                                                                                                                                                                                                                                 | 9                                                                                                        |
| 2. | <ul> <li>ESCALATED SERVICE UPDATE TRAJECTORIES</li> <li>Unscheduled Care</li> <li>Cancer</li> </ul>                                                                                                                                                                       | 10<br>11-12<br>13                                                                                        |
| 3. | UPDATES ON KEY SERVICE AREAS  Covid  Unscheduled care  Critical Care  Clinically Optimised  Elective Procedures  Healthcare Acquired Infections  Planned Care  Diagnostics  Therapies  Cancer  Follow-up  Stroke  Adult Mental Health  Child and Adolescent Mental Health | 14-38<br>15-16<br>17-22<br>23<br>24<br>24<br>25-27<br>28-31<br>32<br>32<br>33-34<br>35<br>36<br>37<br>38 |
| 4. | <ul> <li>NHS DELIEVERY FRAMEWORK MEASURES &amp; MINISTERIAL PRIORITY TRAJECTORIES</li> <li>Fractured Neck of femur</li> <li>Pressure Ulcers</li> <li>Inpatient Falls</li> <li>Nationally Reportable incidents</li> </ul>                                                  | 39-51<br>40-41<br>42<br>42<br>43                                                                         |