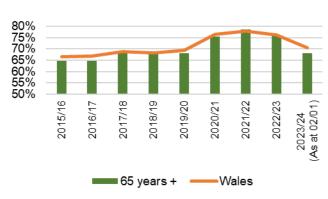

#### 1. QUADRANTS OF HARM SUMMARY

The following is a summary of all the key performance indicators included in this report.

NB- RAG status is against national or local target
\*\* Data not available

\*RAG status based on in-month movement in the absence of local profiles