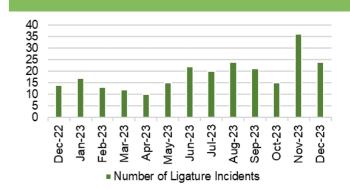

#### **Child and Adolescent Mental Health Services (CAMHS)**

- Access times for crisis performance has been maintained at 100% in November 2023.
- Neurodevelopmental Disorders (NDD) access times within 26 weeks continues to be a challenge, the performance remains static at 30% in November 2023.
- Note S-CAMHS now included with P-CAMHS measure