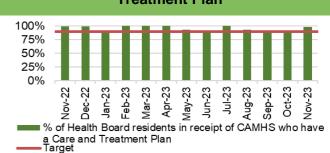

#### **Child and Adolescent Mental Health Services (CAMHS)**

- Access times for crisis performance has been maintained at 100% in November 2023.
- Neurodevelopmental Disorders (NDD) access times within 26 weeks continues to be a challenge, the performance remains static at 30% in November 2023.
- Note S-CAMHS now included with P-CAMHS measure