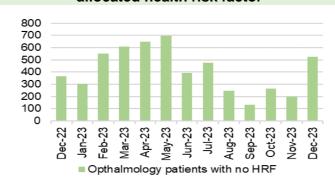

#### **Cancer**

- The final Single Cancer Pathway (SCP) measure of patients receiving definitive treatment in November 2023 was 53%, which is slightly higher than the figure reported in October 2023. Performance is below the submitted trajectory (72%).
- Backlog figures have seen a reduction in recent weeks following a modest rise in the latter part of December 2023. The current backlog is 302 against a profile of 272.