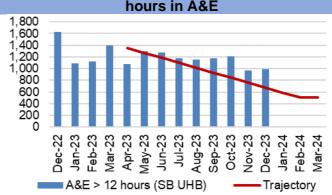

- Overview**





 % P1F2F patients requiring a PCC based appointment seen within 1hr of clinical assessment

Service continues to experience issues with data reporting. It is anticipated that up to date accurate data will be available shortly.

**Chart 5: A&E Attendances** 



Chart 9: Elective procedures cancelled due to lack of beds



Chart 13; % of thrombolysed stroke patients with a door to door needle time of less than or

egual to 45 minutes



Chart 2: % red calls responded to within 8 minutes



Chart 6: % patients who spend less than 4 hours in A&E



Chart 10: Number of clinically optimised patients



Chart 14: Direct admission to Acute Stroke Unit within 4 hours



Chart 3: Number of ambulance handovers over 1 hour



Chart 7: Number of patients waiting over 12 hours in A&E



Chart 11: Delay reason for clinically optimised patients



Chart 15: % of stroke patients receiving CT scan with 1 hour



Chart 4: Lost hours- notification to ambulance handover over 15 minutes



**Chart 8: Number of emergency admissions** 



Chart 12: Average lost bed days (per day)



Chart 16: % stroke patients receiving consultant assessment within 24 hours



## HARM FROM REDUCTION IN NON-COVID ACTIVITY Primary and Community Care Overview

Chart 1: Total Number of patients receiving care from Eye Health Examination Wales (EHEW)



**Chart 5: General Dental Services - Activity** 



Chart 9: Optometry Activity - low vision care



Chart 13: Podiatry - Total number of patients waiting > 14 weeks



**Chart 2: GMS - Escalation Levels** 



Chart 6: General Dental Services - New Pat