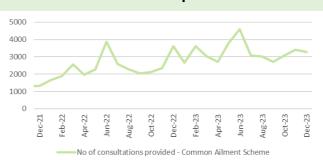

ed days (per day)



Chart 16: % stroke patients receiving consultant assessment within 24 hours



## HARM FROM REDUCTION IN NON-COVID ACTIVITY Primary and Community Care Overview

Chart 1: Total Number of patients receiving care from Eye Health Examination Wales (EHEW)



**Chart 5: General Dental Services - Activity** 



Chart 9: Optometry Activity - low vision care



Chart 13: Podiatry - Total number of patients waiting > 14 weeks



**Chart 2: GMS - Escalation Levels** 



Chart 6: General Dental Services - New Patients



Chart 10: Community Pharmacy – Escalation levels



Chart 14: Dietetics - Total number of patients waiting > 14 weeks



Chart 3: GMS - Sustainability



Chart 7: General Dental Services - ACORNS/FV



Chart 11: Common Ailment Scheme – No. consultations provided



Chart 15: Audiology- Total number of patients waiting > 14 weeks



Chart 4: Number and percentage of adult dental patients re-attending NHS Primary Dental Care between 6-9 months



Chart 8: Optometry Activity - sight tests



Chart 12: % of patients with a RTT (referral to stage 1) of 26 weeks or less for Restorative Dentistry



% of patients with a RTT (referral to stage 1) of 26 weeks or less

Chart 16: Speech & Language Therapy— Number of patients waiting > 14 weeks



## Harm from reduction in non-Covid activity Planned Care Overview

Chart 1: Number of GP Referrals into secondary care



Chart 5: Number of patients waiting for reportable diagnostics over 8 weeks



Chart 9: Single Cancer Pathway- % of patients starting definitive treatment within 62 days from point of suspicion