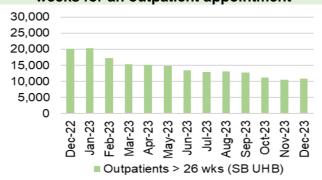

Care between 6-9 months



Chart 8: Optometry Activity - sight tests



Chart 12: % of patients with a RTT (referral to stage 1) of 26 weeks or less for Restorative Dentistry



% of patients with a RTT (referral to stage 1) of 26 weeks or less

Chart 16: Speech & Language Therapy— Number of patients waiting > 14 weeks



## Harm from reduction in non-Covid activity Planned Care Overview

Chart 1: Number of GP Referrals into secondary care



Chart 5: Number of patients waiting for reportable diagnostics over 8 weeks



Chart 9: Single Cancer Pathway- % of patients starting definitive treatment within 62 days from point of suspicion



Chart 13: Number of patients without a documented clinical review date



Chart 2: Number of patients waiting over 26 weeks for an outpatient appointment



Chart 6: Number of patients waiting for reportable Cardiac diagnostics over 8 weeks



Chart 10: Number of new cancer patients starting definitive treatment



Chart 14: Ophthalmology patients without an allocated health risk factor



Chart 3: Number of patients waiting over 36 weeks for treatment at stage 1



Chart 7: Number of patients waiting more than 14 weeks for Therapies



Chart 11: Single Cancer Pathway backlogpatients waiting over 63 days



Chart 15: Total number of patients on the follow-up waiting list



Chart 4: Number of patients waiting over 52 weeks for treatment



**Chart 8: Cancer referrals** 



Chart 12: Number of patients waiting for an outpatient follow-up who are delayed past their target date



■ Delayed Follow-ups (Not Booked)

Chart 16: Number of patients