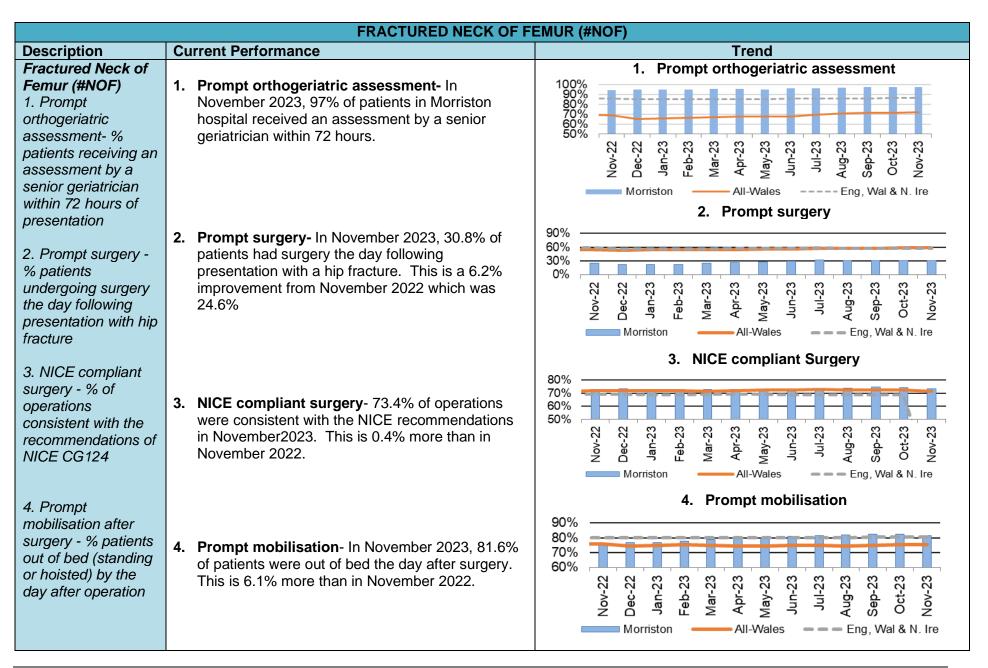

Disorder pati receiving a Diagnostic Assessment 26 weeks                        | opmental<br>ients                      | 4. 30% of NDD patients received a diagnostic assessment within 26 weeks in November 2023 against a target of 80%.                          | A. NDD- assessment within 26 weeks  100% 75% 70% 70% 70% 70% 70% 70% 70% 70% 70% 70 |
| 5. Specialist CA<br>(S-CAMHS)<br>Routine Asse<br>by SCAMHS<br>undertaken v<br>days from re<br>referral | - %<br>essment<br>s<br>within 28       | <ol> <li>SCAMHS figures now included in illustration 2 and3 combined.</li> <li>*All routine assessments are now under PCAMHS*</li> </ol>   | NDD within 26 weeks Target Trajectory                                               |

# 4. NHS DELIVERY FRAMEWORK MEASURES & MINISTERIAL PRIORITY TRAJECTORIES



|   |                                                                                                                           |    | FRACTURED NECK OF F                                                                                                                                                                                                                                                                                                                                | EMUR                                                                                                                                                              | (#NOF)                                                                                                                |  |  |  |  |  |  |
|---|---------------