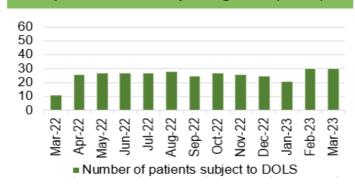

#### **Child and Adolescent Mental Health Services (CAMHS)**

- Access times for crisis performance has been maintained at 100% in November 2023.
- Neurodevelopmental Disorders (NDD) access times within 26 weeks continues to be a challenge, the performance remains static at 30% in November 2023.
- Note S-CAMHS now included with P-CAMHS measure