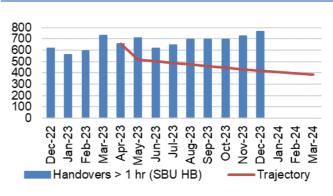

| Report Date    | 23 <sup>rd</sup> January 2024                                                                                                                                                                                                                                                                                                                                                                                                                        | Agenda Item       |                |
|----------------|------------------------------------------------------------------------------------------------------------------------------------------------------------------------------------------------------------------------------------------------------------------------------------------------------------------------------------------------------------------------------------------------------------------------------------------------------|-------------------|----------------|
| Report Title   | Integrated Performance Report                                                                                                                                                                                                                                                                                                                                                                                                                        |                   |                |
| Report Author  | Charlotte Angell, Health Board                                                                                                                                                                                                                                                                                                                                                                                                                       | Performance Suppo | ort Officer    |
| Report Sponsor | Darren Griffiths, Director of Fin                                                                                                                                                                                                                                                                                                                                                                                                                    |                   |                |
| Presented by   | Darren Griffiths, Director of Fin                                                                                                                                                                                                                                                                                                                                                                                                                    |                   |                |
| Freedom of     | Open                                                                                                                                                                                                                                                                                                                                                                                                                                                 |                   |                |
| Information    | •                                                                                                                                                                                                                                                                                                                                                                                                                                                    |                   |                |
| Purpose of the | The purpose of this report is to                                                                                                                                                                                                                                                                                                                                                                                                                     | provide an update | on the current |
| Report         | performance of the Health Board at the end of the most recent reporting period (December 2023) in delivering key local performance measures as well as the national measures outlined in the 2022/23 NHS Wales Performance Framework.                                                                                                                                                                                                                |                   |                |
| Key Issues     | The Integrated Performance Report is a routine report that provides an overview of how the Health Board is performing against the National Delivery measures and key local quality and safety measures.                                                                                                                                                                                                                                              |                   |                |
|                | The Performance Delivery Framework 2022/23 was published in June 2023, and the measures have been updated accordingly in line with current data availability.                                                                                                                                                                                                                                                                                        |                   |                |
|                | The report format has been altered to align with key areas of focus within the Performance and Finance Committee.                                                                                                                                                                                                                                                                                                                                    |                   |                |
|                | Key high level issues to highlight this month are as follows:                                                                                                                                                                                                                                                                                                                                                                                        |                   |                |
|                | COVID19  - The number of new cases of COVID19 remains stable at 214 cases in December 2023.                                                                                                                                                                                                                                                                                                                                                          |                   |                |
|                | <ul> <li>Unscheduled Care</li> <li>Performance against the 4-hour access is marginally below profile at 74.74% in December 2023 a reduction of 0.6% from the previous month.</li> <li>Performance against the 12-hour wait has deteriorated in December 2023 to 994 from 969.</li> <li>In December 2023, there were 762 ambulance to hospital handovers taking over 1 hour; this is an increase of 38 compared with 724 in November 2023.</li> </ul> |                   |                |