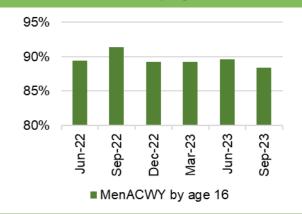

Health Board

Chart 2: % children who received PCV2 vaccine and Rotavirus vaccine by age 1



Chart 6: % children who received 2 doses of the MMR vaccine and 4 in 1 vaccine by age 5



Chart 10: Influenza uptake for amongst under 65s in risk groups



Data prior to April 2019 relates to Abertawe Bro Morgannwg University Health Board

Chart 3: % children who received MMR1 vaccine and PCVf3 vaccine by age 2



Chart 7: % children who received MMR vaccine and teenage booster by age 16



Chart 11: Influenza uptake for amongst pregnant women



Data prior to April 2019 relates to Abertawe Bro Morgannwg University Health Board. 2021/22 data not available

Chart 4: % children who received MenB4 vaccine and Hib/MenC vaccine by age 2



Chart 8: % children who received MenACWY vaccine by age 16



Chart 12: Influenza uptake for amongst healthcare workers



Data prior to April 2019 relates to Abertawe Bro Morgannwg University Health Board.

#### HARM FROM WIDER SOCIETAL ACTIONS/LOCKDOWN

#### **Mental Health Overview**

Chart 1: % of mental health assessments undertaken within (up to and including) 28 days from the date of receipt of referral



Chart 5: 95% of those admitted 0900-2100 will receive a gate-keeping assessment by the **CRHTS** prior to admission



Chart 9: Number of patients detained under the Mental Health Act as a percentage of all admissions



Chart 13: Urgent assessments undertaken within 48 hours from receipt of referral



Chart 2: % of therapeutic interventions started within (up to and including) 28 days following an assessment by LPMHSS



Chart 6: 100% of