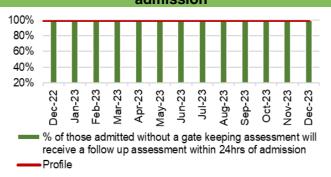

University Health Board.

#### HARM FROM WIDER SOCIETAL ACTIONS/LOCKDOWN

#### **Mental Health Overview**

Chart 1: % of mental health assessments undertaken within (up to and including) 28 days from the date of receipt of referral



Chart 5: 95% of those admitted 0900-2100 will receive a gate-keeping assessment by the **CRHTS** prior to admission



Chart 9: Number of patients detained under the Mental Health Act as a percentage of all admissions



Chart 13: Urgent assessments undertaken within 48 hours from receipt of referral



Chart 2: % of therapeutic interventions started within (up to and including) 28 days following an assessment by LPMHSS



Chart 6: 100% of those admitted without a gate keeping assessment will receive a follow up assessment by CRHTS within 24hrs of admission



Chart 10: Number of patients subject to **Deprivation of Liberty Safeguards (DOLS)** 



#### Child & Adolescent Mental Health Services (CAMHS) Chart 14: Neuro-developmental disorder assessment and intervention received within



Chart 3: % of health board residents in receipt of secondary mental health services (all ages) who have a valid care and treatment plan



Chart 7: % of patients waiting under 14 weeks for Therapies



**Chart 11: Number of Nationally Reportable** Incidents



**Chart 15: Assessment and intervention within** 

28 days

Apr-23 May-23 Jun-23

% of assess in 28 days 222 % interventions in 28 days — Target

Jul-23

100% 75% 50% 25% 0%



Chart 4: % of patients waiting less than 26 weeks to start a psychological therapy in **Specialist Adult Mental Health** 



**Cha