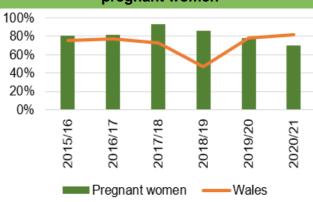

hexavalent '6 in 1' vaccine and MenB2 vaccine by age 1



Chart 5: % children who are up to date in schedule by age 4



Chart 9: Influenza uptake for amongst 65 year olds and over



Data prior to April 2019 relates to Abertawe Bro Morgannwg University Health Board

Chart 2: % children who received PCV2 vaccine and Rotavirus vaccine by age 1



Chart 6: % children who received 2 doses of the MMR vaccine and 4 in 1 vaccine by age 5



Chart 10: Influenza uptake for amongst under 65s in risk groups



Data prior to April 2019 relates to Abertawe Bro Morgannwg University Health Board

Chart 3: % children who received MMR1 vaccine and PCVf3 vaccine by age 2



Chart 7: % children who received MMR vaccine and teenage booster by age 16



Chart 11: Influenza uptake for amongst pregnant women



Data prior to April 2019 relates to Abertawe Bro Morgannwg University Health Board. 2021/22 data not available

Chart 4: % children who received MenB4 vaccine and Hib/MenC vaccine by age 2



Chart 8: % children who received MenACWY vaccine by age 16



Chart 12: Influenza uptake for amongst healthcare workers



Data prior to April 2019 relates to Abertawe Bro Morgannwg University Health Board.

#### HARM FROM WIDER SOCIETAL ACTIONS/LOCKDOWN

#### **Mental Health Overview**

Chart 1: % of mental health assessments undertaken within (up to and including) 28 days from the date of receipt of referral



Chart 5: 95% of those admitted 0900-2100 will receive a gate-keeping assessment by the **CRHTS** prior to admission



Chart 9: Number of patients detained under the Mental Health Act as a