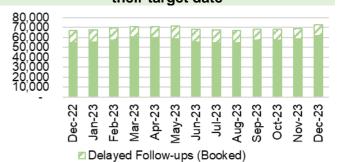

of patients waiting over 26 weeks for an outpatient appointment



Chart 6: Number of patients waiting for reportable Cardiac diagnostics over 8 weeks



Chart 10: Number of new cancer patients starting definitive treatment



Chart 14: Ophthalmology patients without an allocated health risk factor



Chart 3: Number of patients waiting over 36 weeks for treatment at stage 1



Chart 7: Number of patients waiting more than 14 weeks for Therapies



Chart 11: Single Cancer Pathway backlogpatients waiting over 63 days



Chart 15: Total number of patients on the follow-up waiting list



Chart 4: Number of patients waiting over 52 weeks for treatment



**Chart 8: Cancer referrals** 



Chart 12: Number of patients waiting for an outpatient follow-up who are delayed past their target date



■ Delayed Follow-ups (Not Booked)

Chart 16: Number of patients delayed by over



Number of patients waiting 100% over target date (SBU HE
 Trajectory

#### HARM FROM WIDER SOCIETAL ACTIONS/LOCKDOWN

#### **Vaccinations and Immunisations**

Chart 1: % children who received 3 doses of the hexavalent '6 in 1' vaccine and MenB2 vaccine by age 1



Chart 5: % children who are up to date in schedule by age 4



Chart 9: Influenza uptake for amongst 65 year olds and over



Data prior to April 2019 relates to Abertawe Bro Morgannwg University Health Board

Chart 2: % children who received PCV2 vaccine and Rotavirus vaccine by age 1



Chart 6: % children who received 2 doses of the MMR vaccine and 4 in 1 vaccine by age 5



Chart 10: Influenza uptake for amongst under 65s in risk groups



Da