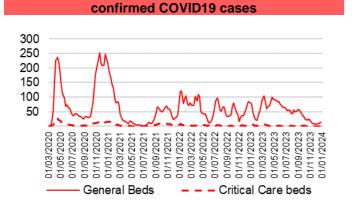

|                                                               | COVID Data                                                                                                                                                                                                                                                   |                                                                                                                                                                                                                                                                                                                                                                                                                                                                                                                                                                                                                                                                                                                                                                                                                                                                                                                                                                                                                                                                                                                                                                                                                                                                                                                                                                                                                                                                                                                                                                                                                                                                                                                                                                                                                                                                                                                                                                                                                                                                                                                                |  |  |
|---------------------------------------------------------------|--------------------------------------------------------------------------------------------------------------------------------------------------------------------------------------------------------------------------------------------------------------|--------------------------------------------------------------------------------------------------------------------------------------------------------------------------------------------------------------------------------------------------------------------------------------------------------------------------------------------------------------------------------------------------------------------------------------------------------------------------------------------------------------------------------------------------------------------------------------------------------------------------------------------------------------------------------------------------------------------------------------------------------------------------------------------------------------------------------------------------------------------------------------------------------------------------------------------------------------------------------------------------------------------------------------------------------------------------------------------------------------------------------------------------------------------------------------------------------------------------------------------------------------------------------------------------------------------------------------------------------------------------------------------------------------------------------------------------------------------------------------------------------------------------------------------------------------------------------------------------------------------------------------------------------------------------------------------------------------------------------------------------------------------------------------------------------------------------------------------------------------------------------------------------------------------------------------------------------------------------------------------------------------------------------------------------------------------------------------------------------------------------------|--|--|
| Description                                                   | Current Performance                                                                                                                                                                                                                                          | Trend                                                                                                                                                                                                                                                                                                                                                                                                                                                                                                                                                                                                                                                                                                                                                                                                                                                                                                                                                                                                                                                                                                                                                                                                                                                                                                                                                                                                                                                                                                                                                                                                                                                                                                                                                                                                                                                                                                                                                                                                                                                                                                                          |  |  |
| 1. Number of new COVID19 cases in Swansea Bay population area | Number of new COVID cases In December 2023, there were an additional 214 positive cases recorded bringing the cumulative total to 121,226 in Swansea Bay since March 2020.                                                                                   | Number of new COVID19 cases for Swansea Bay population 20,000 15,000 10,000 27,000 28,000 28,000 29,000 20,000 20,000 20,000 20,000 20,000 20,000 20,000 20,000 20,000 20,000 20,000 20,000 20,000 20,000 20,000 20,000 20,000 20,000 20,000 20,000 20,000 20,000 20,000 20,000 20,000 20,000 20,000 20,000 20,000 20,000 20,000 20,000 20,000 20,000 20,000 20,000 20,000 20,000 20,000 20,000 20,000 20,000 20,000 20,000 20,000 20,000 20,000 20,000 20,000 20,000 20,000 20,000 20,000 20,000 20,000 20,000 20,000 20,000 20,000 20,000 20,000 20,000 20,000 20,000 20,000 20,000 20,000 20,000 20,000 20,000 20,000 20,000 20,000 20,000 20,000 20,000 20,000 20,000 20,000 20,000 20,000 20,000 20,000 20,000 20,000 20,000 20,000 20,000 20,000 20,000 20,000 20,000 20,000 20,000 20,000 20,000 20,000 20,000 20,000 20,000 20,000 20,000 20,000 20,000 20,000 20,000 20,000 20,000 20,000 20,000 20,000 20,000 20,000 20,000 20,000 20,000 20,000 20,000 20,000 20,000 20,000 20,000 20,000 20,000 20,000 20,000 20,000 20,000 20,000 20,000 20,000 20,000 20,000 20,000 20,000 20,000 20,000 20,000 20,000 20,000 20,000 20,000 20,000 20,000 20,000 20,000 20,000 20,000 20,000 20,000 20,000 20,000 20,000 20,000 20,000 20,000 20,000 20,000 20,000 20,000 20,000 20,000 20,000 20,000 20,000 20,000 20,000 20,000 20,000 20,000 20,000 20,000 20,000 20,000 20,000 20,000 20,000 20,000 20,000 20,000 20,000 20,000 20,000 20,000 20,000 20,000 20,000 20,000 20,000 20,000 20,000 20,000 20,000 20,000 20,000 20,000 20,000 20,000 20,000 20,000 20,000 20,000 20,000 20,000 20,000 20,000 20,000 20,000 20,000 20,000 20,000 20,000 20,000 20,000 20,000 20,000 20,000 20,000 20,000 20,000 20,000 20,000 20,000 20,000 20,000 20,000 20,000 20,000 20,000 20,000 20,000 20,000 20,000 20,000 20,000 20,000 20,000 20,000 20,000 20,000 20,000 20,000 20,000 20,000 20,000 20,000 20,000 20,000 20,000 20,000 20,000 20,000 20,000 20,000 20,000 20,000 20,000 20,000 20,000 20,000 20,000 20,000 20,000 20,000 20,000 20,000 20,000 20,000 20,000 20,000 20,000 20,000 20,000 20,000 20,000 20,000 20,000 20, |  |  |
| 2. Number of<br>staff referred<br>for Antigen<br>testing      | Staff referred for Antigen testing The cumulative number of staff referred for COVID testing between March 2020 and March 2023 is 18,230 of which 19% have been positive (Cumulative total).  *WG have now ceased data collection for staff testing centres* | Outcome of staff referred for Antigen testing  2,500  2,000  1,500  1,500  1,000  1,000  2,000  1,000  1,000  2,000  1,000  2,000  1,000  2,000  1,000  2,000  1,000  1,000  2,000  1,000  2,000  1,000  2,000  1,000  2,000  1,000  2,000  1,000  2,000  1,000  2,000  1,000  2,000  1,000  2,000  1,000  2,000  1,000  1,000  1,000  2,000  1,000  1,000  1,000  1,000  1,000  1,000  1,000  1,000  1,000  1,000  1,000  1,000  1,000  1,000  1,000  1,000  1,000  1,000  1,000  1,000  1,000  1,000  1,000  1,000  1,000  1,000  1,000  1,000  1,000  1,000  1,000  1,000  1,000  1,000  1,000  1,000  1,000  1,000  1,000  1,000  1,000  1,000  1,000  1,000  1,000  1,000  1,000  1,000  1,000  1,000  1,000  1,000  1,000  1,000  1,000  1,000  1,000  1,000  1,000  1,000  1,000  1,000  1,000  1,000  1,000  1,000  1,000  1,000  1,000  1,000  1,000  1,000  1,000  1,000  1,000  1,000  1,000  1,000  1,000  1,000  1,000  1,000  1,000  1,000  1,000  1,000  1,000  1,000  1,000  1,000  1,000  1,000  1,000  1,000  1,000  1,000  1,000  1,000  1,000  1,000  1,000  1,000  1,000  1,000  1,000  1,000  1,000  1,000  1,000  1,000  1,000  1,000  1,000  1,000  1,000  1,000  1,000  1,000  1,000  1,000  1,000  1,000  1,000  1,000  1,000  1,000  1,000  1,000  1,000  1,000  1,000  1,000  1,000  1,000  1,000  1,000  1,000  1,000  1,000  1,000  1,000  1,000  1,000  1,000  1,000  1,000  1,000  1,000  1,000  1,000  1,000  1,000  1,000  1,000  1,000  1,000  1,000  1,000  1,000  1,000  1,000  1,000  1,000  1,000  1,000  1,000  1,000  1,000  1,000  1,000  1,000  1,000  1,000  1,000  1,000  1,000  1,000  1,000  1,000  1,000  1,000  1,000  1,000  1,000  1,000  1,000  1,000  1,000  1,000  1,000  1,000  1,000  1,000  1,000  1,000  1,000  1,000  1,000  1,000  1,000  1,000  1,000  1,000  1,000  1,000  1,000  1,000  1,000  1,000  1,000  1,000  1,000  1,000  1,000  1,000  1,000  1,000  1,000  1,000  1,000  1,000  1,000  1,000  1,000  1,000  1,000  1,000  1,000  1,000  1,000  1,000  1,000  1,000  1,000  1,000  1,000  1,000  1,000  1,000  1,000  1,000  1,000  1,000  1,000  1,0  |  |  |