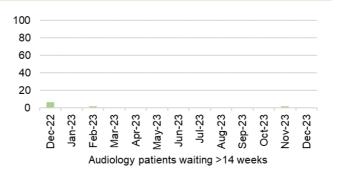

t assessment within 24 hours



## HARM FROM REDUCTION IN NON-COVID ACTIVITY Primary and Community Care Overview

Chart 1: Total Number of patients receiving care from Eye Health Examination Wales (EHEW)



**Chart 5: General Dental Services - Activity** 



Chart 9: Optometry Activity - low vision care



Chart 13: Podiatry - Total number of patients waiting > 14 weeks



**Chart 2: GMS - Escalation Levels** 



Chart 6: General Dental Services - New Patients



Chart 10: Community Pharmacy – Escalation levels



Chart 14: Dietetics - Total number of patients waiting > 14 weeks



Chart 3: GMS - Sustainability



Chart 7: General Dental Services - ACORNS/FV



Chart 11: Common Ailment Scheme – No. consultations provided



Chart 15: Audiology- Total number of patients waiting > 14 weeks



Chart 4: Number and percentage of adult dental patients re-attending NHS Primary Dental Care between 6-9 months



Chart 8: Optometry Activity - sight tests



Chart 12: % of patients with a RTT (referral to stage 1) of 26 weeks or less for Restorative Dentistry



% of patients with a RTT (referral to stage 1) of 26 weeks or less

Chart 16: Speech & Language Therapy— Number of patients waiting > 14 weeks



## Harm from reduction in non-Covid activity Planned Care Overview

Chart 1: Number of GP Referrals into secondary care



Chart 5: Number of patients waiting for reportable diagnostics over 8 weeks



Chart 9: Single Cancer Pathway- % of patients starting definitive treatment within 62 days from point of suspicion



Chart 13: Number of patients without a documented clinical review