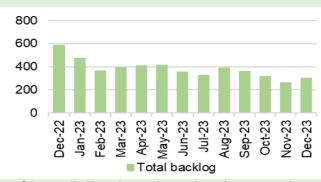

#### **Cancer**

- The final Single Cancer Pathway (SCP) measure of patients receiving definitive treatment in November 2023 was 53%, which is slightly higher than the figure reported in October 2023. Performance is below the submitted trajectory (72%).
- Backlog figures have seen a reduction in recent weeks following a modest rise in the latter part of December 2023. The current backlog is 302 against a profile of 272.