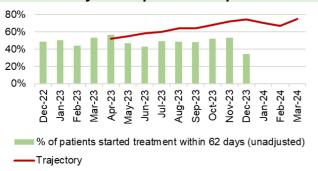

#### **Cancer**

- The final Single Cancer Pathway (SCP) measure of patients receiving definitive treatment in November 2023 was 53%, which is slightly higher than the figure reported in October 2023. Performance is below the submitted trajectory (72%).
- Backlog figures have seen a reduction in recent weeks following a modest rise in the latter part of December 2023. The current backlog is 302 against a profile of 272.