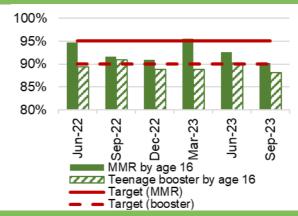

ations**

Chart 1: % children who received 3 doses of the hexavalent '6 in 1' vaccine and MenB2 vaccine by age 1



Chart 5: % children who are up to date in schedule by age 4



Chart 9: Influenza uptake for amongst 65 year olds and over



Data prior to April 2019 relates to Abertawe Bro Morgannwg University Health Board

Chart 2: % children who received PCV2 vaccine and Rotavirus vaccine by age 1



Chart 6: % children who received 2 doses of the MMR vaccine and 4 in 1 vaccine by age 5



Chart 10: Influenza uptake for amongst under 65s in risk groups



Data prior to April 2019 relates to Abertawe Bro Morgannwg University Health Board

Chart 3: % children who received MMR1 vaccine and PCVf3 vaccine by age 2



Chart 7: % children who received MMR vaccine and teenage booster by age 16



Chart 11: Influenza uptake for amongst pregnant women



Data prior to April 2019 relates to Abertawe Bro Morgannwg University Health Board. 2021/22 data not available

Chart 4: % children who received MenB4 vaccine and Hib/MenC vaccine by age 2



Chart 8: % children who received MenACWY vaccine by age 16



Chart 12: Influenza uptake for amongst healthcare workers



Data prior to April 2019 relates to Abertawe Bro Morgannwg University Health Board.

#### HARM FROM WIDER SOCIETAL ACTIONS/LOCKDOWN

#### **Mental Health Overview**

Chart 1: % of mental health assessments undertaken within (up to and including) 28 days from the date of receipt of referral



Chart 5: 95% of those admitted 0900-2100 will receive a gate-keeping assessment by the **CRHTS** prior to admission



Chart 9: Numb