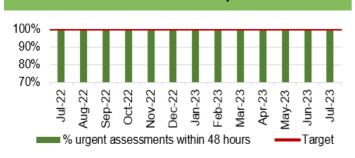

vaccine by age 16



Chart 12: Influenza uptake for amongst healthcare workers



Data prior to April 2019 relates to Abertawe Bro Morgannwg University Health Board.

#### HARM FROM WIDER SOCIETAL ACTIONS/LOCKDOWN

#### **Mental Health Overview**

Chart 1: % of mental health assessments undertaken within (up to and including) 28 days from the date of receipt of referral



Chart 5: 95% of those admitted 0900-2100 will receive a gate-keeping assessment by the **CRHTS** prior to admission



'% receiving gate-keeper assessment prior to admission

Chart 9: Number of patients detained under the Mental Health Act as a percentage of all admissions



■ Patients detained under the MHA as a % of all admissions

#### Chart 13: Urgent assessments undertaken within 48 hours from receipt of referral



Chart 2: % of therapeutic interventions started within (up to and including) 28 days following an assessment by LPMHSS



Chart 6: 100% of those admitted without a gate keeping assessment will receive a follow up assessment by CRHTS within 24hrs of admission



'% of those admitted without a gate keeping assessment will receive a follow up assessment.

#### Chart 10: Number of patients subject to **Deprivation of Liberty Safeguards (DOLS)**



### Child & Adolescent Mental Health Services (CAMHS)

Chart 14:Neuro-developmental disorder assessment and intervention received within 26 weeks



Chart 3: % of health board residents in receipt of secondary mental health services (all ages) who have a valid care and treatment plan



make make the second se

Chart 7: % of patients waiting under