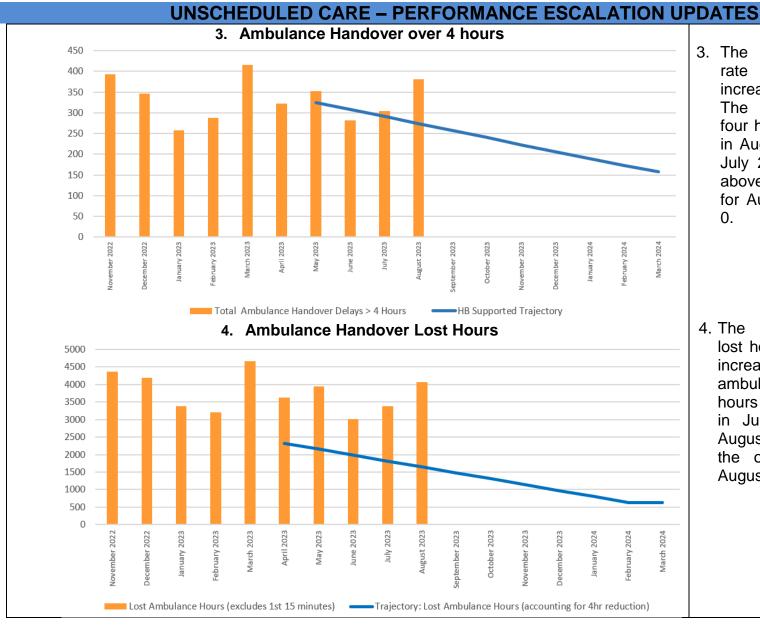

3. The Ambulance handover rate over 4 hours have increased in August 2023. The handover times over four hours increased to 381 in August 2023 from 305 in July 2023. The figures are above the outlined trajectory for August 2023 which was 0.

4. The ambulance handover lost hours rate has seen an increase in August 2023. The ambulance handover lost hours increased from 3,383 in July 2023 to 4,075 in August 2023, which is above the outlined trajectory for August 2023 (1,644).