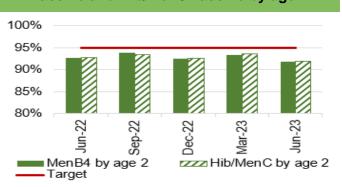

ior to April 2019 relates to Abertawe Bro Morgannwg University Health Board

Chart 2: % children who received PCV2 vaccine and Rotavirus vaccine by age 1



Chart 6: % children who received 2 doses of the MMR vaccine and 4 in 1 vaccine by age 5



Chart 10: Influenza uptake for amongst under 65s in risk groups



Data prior to April 2019 relates to Abertawe Bro Morgannwg University Health Board

Chart 3: % children who received MMR1 vaccine and PCVf3 vaccine by age 2



Chart 7: % children who received MMR vaccine and teenage booster by age 16



Chart 11: Influenza uptake for amongst pregnant women



Data prior to April 2019 relates to Abertawe Bro Morgannwg University Health Board. 2021/22 data not available

Chart 4: % children who received MenB4 vaccine and Hib/MenC vaccine by age 2



Chart 8: % children who received MenACWY vaccine by age 16



Chart 12: Influenza uptake for amongst healthcare workers



Data prior to April 2019 relates to Abertawe Bro Morgannwg University Health Board.

#### HARM FROM WIDER SOCIETAL ACTIONS/LOCKDOWN

#### **Mental Health Overview**

Chart 1: % of mental health assessments undertaken within (up to and including) 28 days from the date of receipt of referral



Chart 5: 95% of those admitted 0900-2100 will receive a gate-keeping assessment by the **CRHTS** prior to admission



'% receiving gate-keeper assessment prior to admission

Chart 9: Number of patients detained under the Mental Health Act as a percentage of all admissions



■ Patients detained under the MHA as a % of all admissions

#### Chart 13: Urgent assessments undertaken