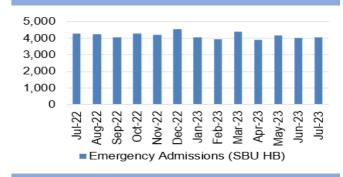

- hours in ED decreased to 1,156 in August 2023 from 1,179 in July 2023.
- Unscheduled care performance has seen an improvement throughout Quarter 1 as a result of developing and implementing a new on-boarding/escalation operational policy to support more timely ambulance handovers.
- The number of emergency admissions has increased slightly in August 2023 to 4,236 from 4,070 in July 2023.