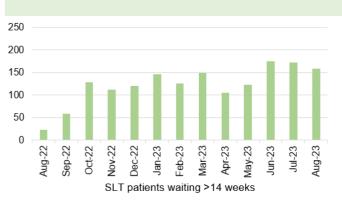

### **Planned Care**

- August 2023 saw a 1% in-month increase in the number of patients waiting over 26 weeks for a new outpatient appointment.
- Additionally, the number of patients waiting over 36 weeks at stage 1 decreased by 3% to 6,558.
- The number of patients waiting over 104 weeks for treatment decreased, with 4,999 patients waiting at this point in August 2023.
- In August, there was a further reduction in the number of patients waiting over 52 weeks at Stage 1, with 665 patients waiting at this stage.
- As a Health Board, updated ministerial priority trajectories for the 2023/24 planned care position have been developed and submitted to Welsh Government and are awaiting feedback.
- Therapy waiting times have remained the same, there are 183 patients waiting over 14 weeks in August 2023, which is above the outlined trajectory.
- The number of patients waiting over 8 weeks for an Endoscopy has decreased in August 2023 to 4,415 from 4,505 in July 2023. The Endoscopy team also continue to maintain their compliance for all cancer waits.