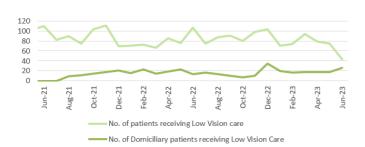

dover over 15 minutes



Chart 6: % patients who spend less than 4 hours in A&E



Chart 7: Number of patients waiting over 12 hours in A&E



**Chart 8: Number of emergency admissions** 



**Chart 10: Number of clinically optimised patients** 



Chart 11: Delay reason for clinically optimised patients



Chart 12: Average lost bed days (per day)





Chart 14: Direct admission to Acute Stroke Unit within 4 hours



Chart 15: % of stroke patients receiving CT scan with 1 hour



Chart 16: % stroke patients receiving consultant assessment within 24 hours



# HARM FROM REDUCTION IN NON-COVID ACTIVITY Primary and Community Care Overview



■ Total number of patients receiving care from EHEW

**Chart 5: General Dental Services - Activity** 



Chart 9: Optometry Activity - low vision care



Chart 13: Podiatry - Total number of patients waiting > 14 weeks



Chart 2: GMS - Escalation Levels



Chart 6: General Dental Services - New



Chart 10: Community Pharmacy – Escalation



Chart 14: Dietetics - Total number of patients waiting > 14 weeks



Chart 3: GMS - Sustainability



Chart 7: General Dental Services - ACORNS/FV



Chart 11: Common Ailment Scheme – No. consultations provided



Chart 15: Audiology- Total number of patients waiting > 14 weeks



Chart 4: Number and percentage of adult dental patients re-attending NHS Primary



Chart 8: Optometry Activity - sight tests



Chart 12: % of patients with a RTT (referral to stage 1) of 26 weeks or less for Restorative Dentistry



% of patients with a RTT (referral to stage 1) of 26 weeks or less

Chart 16: Speech & Lan