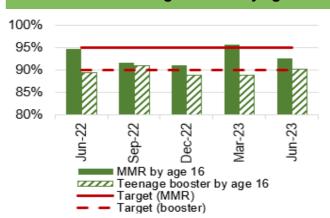

nts delayed by over



#### HARM FROM WIDER SOCIETAL ACTIONS/LOCKDOWN

#### **Vaccinations and Immunisations**





Chart 5: % children who are up to date in schedule by age 4



Chart 9: Influenza uptake for amongst 65 year olds and over



Data prior to April 2019 relates to Abertawe Bro Morgannwg University Health Board

Chart 2: % children who received PCV2 vaccine and Rotavirus vaccine by age 1



Chart 6: % children who received 2 doses of the MMR vaccine and 4 in 1 vaccine by age 5



Chart 10: Influenza uptake for amongst under 65s in risk groups



Data prior to April 2019 relates to Abertawe Bro Morgannwg University Health Board

Chart 3: % children who received MMR1 vaccine and PCVf3 vaccine by age 2



Chart 7: % children who received MMR vaccine and teenage booster by age 16



Chart 11: Influenza uptake for amongst pregnant women



Data prior to April 2019 relates to Abertawe Bro Morgannwg University Health Board. 2021/22 data not available

Chart 4: % children who received MenB4 vaccine and Hib/MenC vaccine by age 2



Chart 8: % children who received MenACWY vaccine by age 16



Chart 12: Influenza uptake for amongst healthcare workers



Data prior to April 2019 relates to Abertawe Bro Morgannwg University Health Board.

#### HARM FROM WIDER SOCIETAL ACTIONS/LOCKDOWN

#### **Mental Health Overview**

Chart 1: % of mental health assessments undertaken within (up to and including) 28 days from the date of receipt of referral



Chart 5: 95% of those admitted 0900-2100 will receive a gate-keeping assessment by the **CRHTS** prior to admission



'% receiving