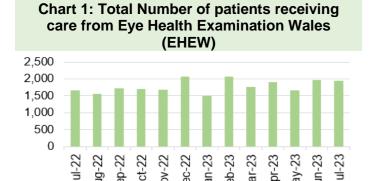

t 2: % red calls responded to within 8 minutes



Chart 3: Number of ambulance handovers over 1 hour



Chart 4: Lost hours- notification to ambulance handover over 15 minutes



Chart 6: % patients who spend less than 4 hours in A&E



Chart 7: Number of patients waiting over 12 hours in A&E



**Chart 8: Number of emergency admissions** 



**Chart 10: Number of clinically optimised patients** 



Chart 11: Delay reason for clinically optimised patients



Chart 12: Average lost bed days (per day)





Chart 14: Direct admission to Acute Stroke Unit within 4 hours



Chart 15: % of stroke patients receiving CT scan with 1 hour



Chart 16: % stroke patients receiving consultant assessment within 24 hours



# HARM FROM REDUCTION IN NON-COVID ACTIVITY Primary and Community Care Overview



■ Total number of patients receiving care from EHEW

**Chart 5: General Dental Services - Activity** 



Chart 9: Optometry Activity - low vision care



Chart 13: Podiatry - Total number of patients waiting > 14 weeks



Chart 2: GMS - Escalation Levels



Chart 6: General Dental Services - New



Chart 10: Community Pharmacy – Escalation



Chart 14: Dietetics - Total number of patients waiting > 14 weeks



Chart 3: GMS - Sustainability



Chart 7: General Dental Services - ACORNS/FV



Chart 11: Common Ailment Scheme – No. consultations provided



Chart 15: Audiology- Total number of patients waiting > 14 weeks



Chart 4: Number and percentage of adult dental patients re-attending NHS Primary



Chart 8: Optometry Activity - sight tests



Chart 12: % of patients with a RTT (referr