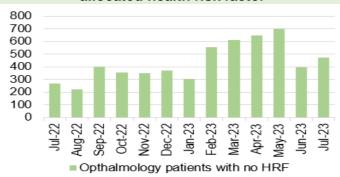

### **Planned Care**

- August 2023 saw a 1% in-month increase in the number of patients waiting over 26 weeks for a new outpatient appointment.
- Additionally, the number of patients waiting over 36 weeks at stage 1 decreased by 3% to 6,558.
- The number of patients waiting over 104 weeks for treatment decreased, with 4,999 patients waiting at this point in August 2023.
- In August, there was a further reduction in the number of patients waiting over 52 weeks at Stage 1, with 665 patients waiting at this stage.
- As a Health Board, updated ministerial priority trajectories for the 2023/24 planned care position have been developed and submitted to Welsh Government and are awaiting feedback.
- Therapy waiting times have remained the same, there are 183 patients waiting over 14 weeks in August 2023, which is above the outlined trajectory.
- The number of patients waiting over 8 weeks for an Endoscopy has decreased in August 2023 to 4,415 from 4,505 in July 2023. The Endoscopy team also continue to maintain their compliance for all cancer waits.