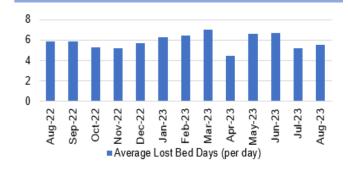

3. The Ambulance handover rate over 4 hours have increased in August 2023. The handover times over four hours increased to 381 in August 2023 from 305 in July 2023. The figures are above the outlined trajectory for August 2023 which was 0.

4. The ambulance handover lost hours rate has seen an increase in August 2023. The ambulance handover lost hours increased from 3,383 in July 2023 to 4,075 in August 2023, which is above the outlined trajectory for August 2023 (1,644).