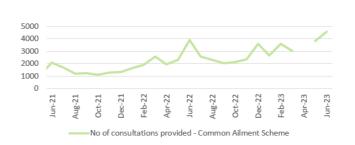

ithin 4 hours



Chart 15: % of stroke patients receiving CT scan with 1 hour



Chart 16: % stroke patients receiving consultant assessment within 24 hours



# HARM FROM REDUCTION IN NON-COVID ACTIVITY Primary and Community Care Overview



■ Total number of patients receiving care from EHEW

**Chart 5: General Dental Services - Activity** 



Chart 9: Optometry Activity - low vision care



Chart 13: Podiatry - Total number of patients waiting > 14 weeks



Chart 2: GMS - Escalation Levels



Chart 6: General Dental Services - New



Chart 10: Community Pharmacy – Escalation



Chart 14: Dietetics - Total number of patients waiting > 14 weeks



Chart 3: GMS - Sustainability



Chart 7: General Dental Services - ACORNS/FV



Chart 11: Common Ailment Scheme – No. consultations provided



Chart 15: Audiology- Total number of patients waiting > 14 weeks



Chart 4: Number and percentage of adult dental patients re-attending NHS Primary



Chart 8: Optometry Activity - sight tests



Chart 12: % of patients with a RTT (referral to stage 1) of 26 weeks or less for Restorative Dentistry



% of patients with a RTT (referral to stage 1) of 26 weeks or less

Chart 16: Speech & Language Therapy– Number of patients waiting > 14 weeks



## Harm from reduction in non-Covid activity Planned Care Overview





Chart 5: Number of patients waiting for reportable diagnostics over 8 weeks



Chart 9: Single Cancer Pathway- % of patients starting definitive treatment within 62 days from point of suspicion



% of patients started treatment within 62 days (unadjusted)
Trajectory

Chart 13