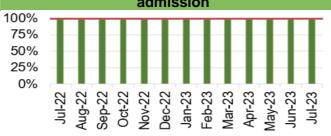

mental health assessments undertaken within (up to and including) 28 days from the date of receipt of referral



Chart 5: 95% of those admitted 0900-2100 will receive a gate-keeping assessment by the **CRHTS** prior to admission



'% receiving gate-keeper assessment prior to admission

Chart 9: Number of patients detained under the Mental Health Act as a percentage of all admissions



■ Patients detained under the MHA as a % of all admissions

#### Chart 13: Urgent assessments undertaken within 48 hours from receipt of referral



Chart 2: % of therapeutic interventions started within (up to and including) 28 days following an assessment by LPMHSS



Chart 6: 100% of those admitted without a gate keeping assessment will receive a follow up assessment by CRHTS within 24hrs of admission



'% of those admitted without a gate keeping assessment will receive a follow up assessment.

#### Chart 10: Number of patients subject to **Deprivation of Liberty Safeguards (DOLS)**



### Child & Adolescent Mental Health Services (CAMHS)

Chart 14:Neuro-developmental disorder assessment and intervention received within 26 weeks



Chart 3: % of health board residents in receipt of secondary mental health services (all ages) who have a valid care and treatment plan



make make the second se

Chart 7: % of patients waiting under 14 weeks for Therapies



**Chart 11: Number of Nationally Reportable** Incidents



**Chart 15: Assessment and intervention within** 28 days



Chart 4: % of patients waiting less than 26 weeks to start a psychological therapy in **Specialist Adult Mental Healt