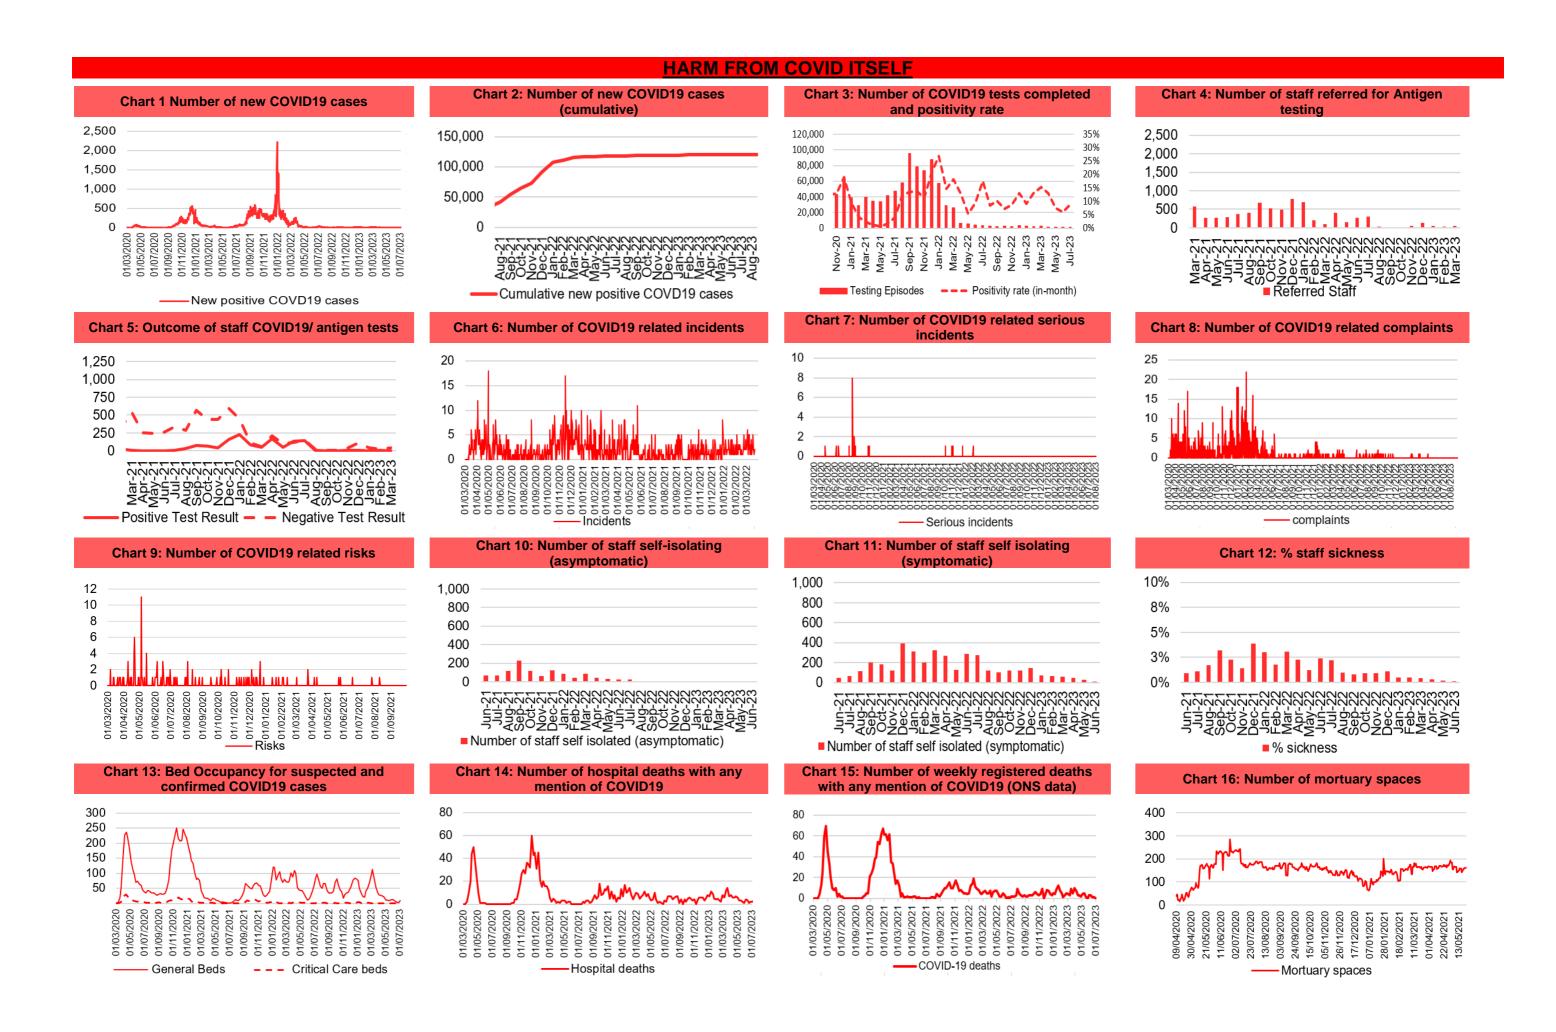

# 3. UPDATES ON KEY SERVICE AREAS

|                                                               | COVID Data                                                                                                                                                                                                                                                   |                                                                                                                                                                                                                                                                                                                                                                                                                                                                                                                                                                                                                                                                                                                                                                                                                                                                                                                                                                                                                                                                                                                                                                                                                                                                                                                                                                                                                                                                                                                                                                                                                                                                                                                                                                                                                                                                                                                                                                                                                                                                                                                                |  |
|---------------------------------------------------------------|--------------------------------------------------------------------------------------------------------------------------------------------------------------------------------------------------------------------------------------------------------------|--------------------------------------------------------------------------------------------------------------------------------------------------------------------------------------------------------------------------------------------------------------------------------------------------------------------------------------------------------------------------------------------------------------------------------------------------------------------------------------------------------------------------------------------------------------------------------------------------------------------------------------------------------------------------------------------------------------------------------------------------------------------------------------------------------------------------------------------------------------------------------------------------------------------------------------------------------------------------------------------------------------------------------------------------------------------------------------------------------------------------------------------------------------------------------------------------------------------------------------------------------------------------------------------------------------------------------------------------------------------------------------------------------------------------------------------------------------------------------------------------------------------------------------------------------------------------------------------------------------------------------------------------------------------------------------------------------------------------------------------------------------------------------------------------------------------------------------------------------------------------------------------------------------------------------------------------------------------------------------------------------------------------------------------------------------------------------------------------------------------------------|--|
| Description                                                   |                                                                                                                                                                                                                                                              |                                                                                                                                                                                                                                                                                                                                                                                                                                                                                                                                                                                                                                                                                                                                                                                                                                                                                                                                                                                                                                                                                                                                                                                                                                                                                                                                                                                                                                                                                                                                                                                                                                                                                                                                                                                                                                                                                                                                                                                                                                                                                                                                |  |
| 1. Number of new COVID19 cases in Swansea Bay population area | Number of new COVID cases In August 2023, there were an additional 132 positive cases recorded bringing the cumulative total to 120,618 in Swansea Bay since March 2020.                                                                                     | Number of new COVID19 cases for Swansea Bay population 20,000 15,000 10,000 2,700 2,700 2,700 2,700 2,700 2,700 2,700 2,700 2,700 2,700 2,700 2,700 2,700 2,700 2,700 2,700 2,700 2,700 2,700 2,700 2,700 2,700 2,700 2,700 2,700 2,700 2,700 2,700 2,700 2,700 2,700 2,700 2,700 2,700 2,700 2,700 2,700 2,700 2,700 2,700 2,700 2,700 2,700 2,700 2,700 2,700 2,700 2,700 2,700 2,700 2,700 2,700 2,700 2,700 2,700 2,700 2,700 2,700 2,700 2,700 2,700 2,700 2,700 2,700 2,700 2,700 2,700 2,700 2,700 2,700 2,700 2,700 2,700 2,700 2,700 2,700 2,700 2,700 2,700 2,700 2,700 2,700 2,700 2,700 2,700 2,700 2,700 2,700 2,700 2,700 2,700 2,700 2,700 2,700 2,700 2,700 2,700 2,700 2,700 2,700 2,700 2,700 2,700 2,700 2,700 2,700 2,700 2,700 2,700 2,700 2,700 2,700 2,700 2,700 2,700 2,700 2,700 2,700 2,700 2,700 2,700 2,700 2,700 2,700 2,700 2,700 2,700 2,700 2,700 2,700 2,700 2,700 2,700 2,700 2,700 2,700 2,700 2,700 2,700 2,700 2,700 2,700 2,700 2,700 2,700 2,700 2,700 2,700 2,700 2,700 2,700 2,700 2,700 2,700 2,700 2,700 2,700 2,700 2,700 2,700 2,700 2,700 2,700 2,700 2,700 2,700 2,700 2,700 2,700 2,700 2,700 2,700 2,700 2,700 2,700 2,700 2,700 2,700 2,700 2,700 2,700 2,700 2,700 2,700 2,700 2,700 2,700 2,700 2,700 2,700 2,700 2,700 2,700 2,700 2,700 2,700 2,700 2,700 2,700 2,700 2,700 2,700 2,700 2,700 2,700 2,700 2,700 2,700 2,700 2,700 2,700 2,700 2,700 2,700 2,700 2,700 2,700 2,700 2,700 2,700 2,700 2,700 2,700 2,700 2,700 2,700 2,700 2,700 2,700 2,700 2,700 2,700 2,700 2,700 2,700 2,700 2,700 2,700 2,700 2,700 2,700 2,700 2,700 2,700 2,700 2,700 2,700 2,700 2,700 2,700 2,700 2,700 2,700 2,700 2,700 2,700 2,700 2,700 2,700 2,700 2,700 2,700 2,700 2,700 2,700 2,700 2,700 2,700 2,700 2,700 2,700 2,700 2,700 2,700 2,700 2,700 2,700 2,700 2,700 2,700 2,700 2,700 2,700 2,700 2,700 2,700 2,700 2,700 2,700 2,700 2,700 2,700 2,700 2,700 2,700 2,700 2,700 2,700 2,700 2,700 2,700 2,700 2,700 2,700 2,700 2,700 2,700 2,700 2,700 2,700 2,700 2,700 2,700 2,700 2,700 2,700 2,700 2,700 2,700 2,700 2,700 2,700 2,700 2,700 2,700 2,700 2,700 2,700 2, |  |
| 2. Number of staff referred for Antigen testing               | Staff referred for Antigen testing The cumulative number of staff referred for COVID testing between March 2020 and March 2023 is 18,230 of which 19% have been positive (Cumulative total).  *WG have now ceased data collection for staff testing centres* | Outcome of staff referred for Antigen testing  2,500  2,000  1,500  1,500  1,000  2 Abr-27  Arr-27  Ar |  |

| COVID RELATED STAFF ABSENCE                                                                                                      |                                                                                                                                                                                                                                                                                                                                                                                                                                                                                                                                |                                                                                                                                                                                                                                                                                                                                                                                                                                                                                                                                                                                                                                                                                                                                          |  |
|----------------------------------------------------------------------------------------------------------------------------------|--------------------------------------------------------------------------------------------------------------------------------------------------------------------------------------------------------------------------------------------------------------------------------------------------------------------------------------------------------------------------------------------------------------------------------------------------------------------------------------------------------------------------------|------------------------------------------------------------------------------------------------------------------------------------------------------------------------------------------------------------------------------------------------------------------------------------------------------------------------------------------------------------------------------------------------------------------------------------------------------------------------------------------------------------------------------------------------------------------------------------------------------------------------------------------------------------------------------------------------------------------------------------------|--|
| Description                                                                                                                      | ription Current Performance Trend                                                                                                                                                                                                                                                                                                                                                                                                                                                                                              |                                                                                                                                                                                                                                                                                                                                                                                                                                                                                                                                                                                                                                                                                                                                          |  |
| Staff absence due to COVID19  1.Number of staff self- isolating (asymptomat ic)  2.Number of staff self isolating (symptomatic ) | The following data is based on the mid-month position and broken down into the categories requested by Welsh Government.  1. & 2. Number of staff self-isolating (asymptomatic and symptomatic)  Between May 2023 and June 2023, the number of staff self-isolating (asymptomatic) remained at 0 and the number of staff self-isolating (symptomatic) decreased from 27 to 7. In June 2023, the "other" staff group had the largest number of self-isolating staff who were symptomatic.  *WG have now ceased data collection* | 1.Number of staff self isolating (asymptomatic)  1,000  800  600  400  200  0  1,000  1,000  800  1,000  1,000  1,000  1,000  1,000  1,000  1,000  1,000  1,000  800  600  400  2.Number of staff self isolating (symptomatic)  1,000  800  600  400  200  1,000  800  600  400  200  1,000  800  600  400  200  1,000  800  600  400  200  1,000  800  600  400  200  1,000  800  600  400  200  1,000  800  800  600  400  200  1,000  800  800  800  800  800  800                                                                                                                                                                                                                                                                    |  |
| 3.% staff sickness                                                                                                               | % Staff sickness The percentage of staff sickness absence due to COVID19 in June                                                                                                                                                                                                                                                                                                                                                                                                                                               | % staff sickness           Jun-22         Jul-22         Aug-22         Sep-22         Oct-22         Nov-22         Dec-22         Jan-23         Feb-23         Mar-23         Apr-23         May-23         Jun-23           Medical         3.5%         4.9%         1.8%         0.2%         1.1%         0.7%         1.2%         0.5%         0.3%         0.1%         0.1%         0.1%         0.0%                                                                                                                                                                                                                                                                                                                         |  |
|                                                                                                                                  | 2023 has reduced to 0.1% from 0.2% in May 2023. *WG have now ceased data collection*                                                                                                                                                                                                                                                                                                                                                                                                                                           | Reg Nursing Non Reg         2.7%         1.2%         1.1%         1.2%         0.9%         1.1%         0.7%         0.6%         0.7%         0.4%         0.4%         0.1%           Nursing Non Reg         2.7%         1.2%         1.1%         1.3%         1.6%         1.5%         0.6%         0.6%         0.5%         0.7%         0.2%         0.0%           Other         1.8%         1.6%         0.5%         0.6%         0.7%         0.9%         0.4%         0.4%         0.2%         0.2%         0.1%         0.1%           All         2.4%         2.2%         1.0%         0.8%         0.9%         0.9%         1.1%         0.5%         0.5%         0.4%         0.3%         0.2%         0.1% |  |