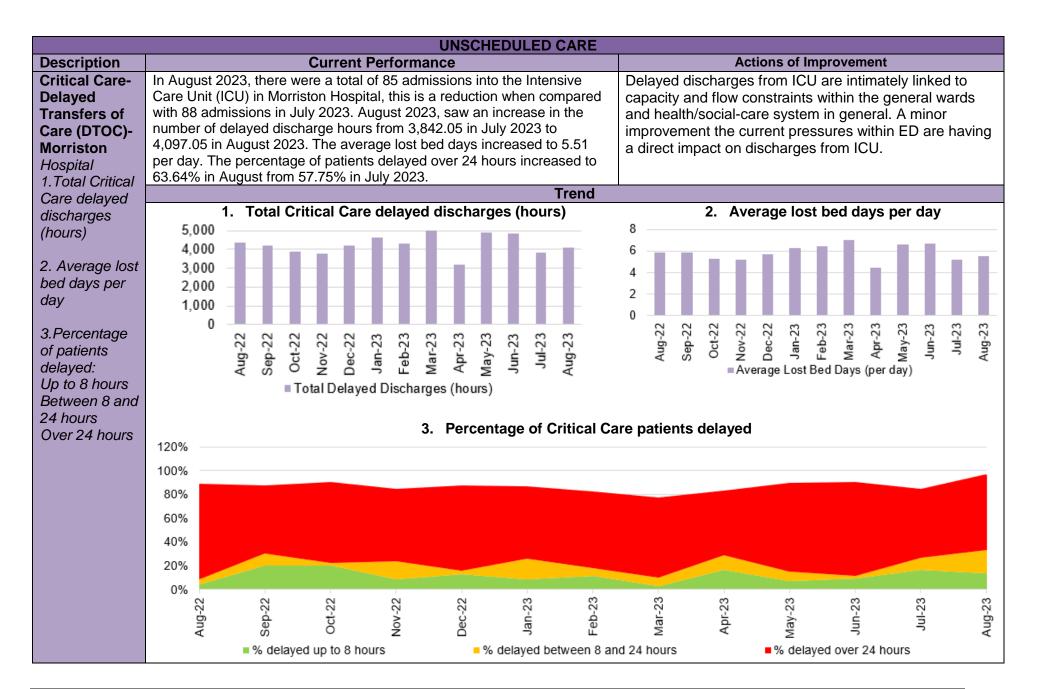

r>15/07/2023<br>15/07/2023<br>15/07/2023<br>15/07/2023<br>15/07/2023<br>15/07/2023<br>15/07/2023<br>15/07/2023<br>15/07/2023<br>15/07/2023<br>15/07/2023                                                                                                                                                                                                                                                                                                                                                       | Symbol Key:  Above or below control limits  8 or more points  above or below the mean  Arun of 6  increasing or decreasing points  — Control Limits                                                                                                                                                       |





|                                                                                                                     | UNSCHEDULED CA                                                                                                                                                                                                                                                                                                                                                                                                                                                                                           | RE