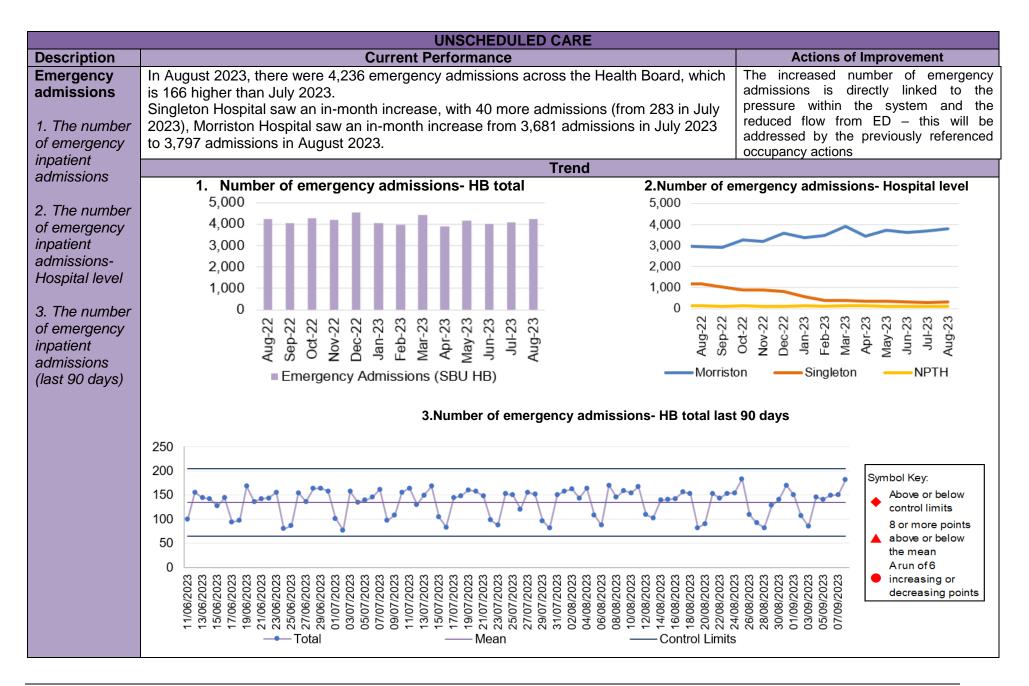

- hours in ED decreased to 1,156 in August 2023 from 1,179 in July 2023.
- Unscheduled care performance has seen an improvement throughout Quarter 1 as a result of developing and implementing a new on-boarding/escalation operational policy to support more timely ambulance handovers.
- The number of emergency admissions has increased slightly in August 2023 to 4,236 from 4,070 in July 2023.