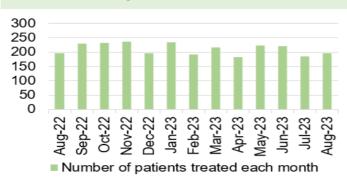

### **Planned Care**

- August 2023 saw a 1% in-month increase in the number of patients waiting over 26 weeks for a new outpatient appointment.
- Additionally, the number of patients waiting over 36 weeks at stage 1 decreased by 3% to 6,558.
- The number of patients waiting over 104 weeks for treatment decreased, with 4,999 patients waiting at this point in August 2023.
- In August, there was a further reduction in the number of patients waiting over 52 weeks at Stage 1, with 665 patients waiting at this stage.
- As a Health Board, updated ministerial priority trajectories for the 2023/24 planned care position have been developed and submitted to Welsh Government and are awaiting feedback.
- Therapy waiting times have remained the same, there are 183 patients waiting over 14 weeks in August 2023, which is above the outlined trajectory.
- The number of patients waiting over 8 weeks for an Endoscopy has decreased in August 2023 to 4,415 from 4,505 in July 2023. The Endoscopy team also continue to maintain their compliance for all cancer waits.