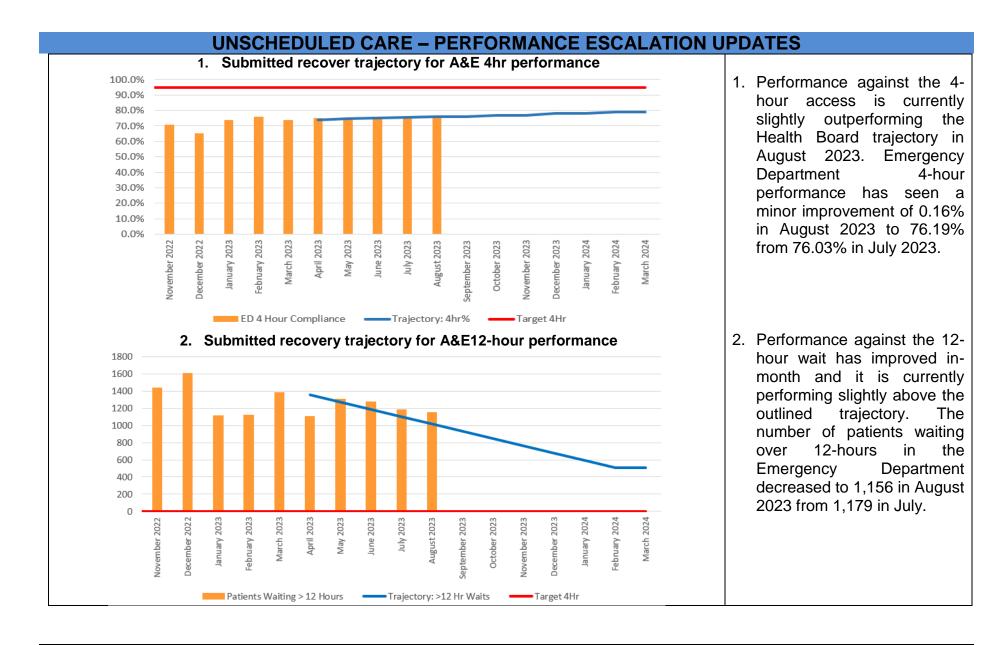

| Report Date    | 26 <sup>th</sup> September 2023 Agenda Item 2.1                                                                                                                                                                                                                                                                                                                                                                                                                                                                                                       |  |  |
|----------------|-------------------------------------------------------------------------------------------------------------------------------------------------------------------------------------------------------------------------------------------------------------------------------------------------------------------------------------------------------------------------------------------------------------------------------------------------------------------------------------------------------------------------------------------------------|--|--|
| Report Title   | Integrated Performance Report                                                                                                                                                                                                                                                                                                                                                                                                                                                                                                                         |  |  |
| Report Author  | Meghann Protheroe, Head of Health Board Performance                                                                                                                                                                                                                                                                                                                                                                                                                                                                                                   |  |  |
| Report Sponsor | Darren Griffiths, Director of Finance and Performance                                                                                                                                                                                                                                                                                                                                                                                                                                                                                                 |  |  |
| Presented by   | Darren Griffiths, Director of Finance and Performance                                                                                                                                                                                                                                                                                                                                                                                                                                                                                                 |  |  |
| Freedom of     | Open                                                                                                                                                                                                                                                                                                                                                                                                                                                                                                                                                  |  |  |
| Information    |                                                                                                                                                                                                                                                                                                                                                                                                                                                                                                                                                       |  |  |
| Purpose of the | The purpose of this report is to provide an update on the current                                                                                                                                                                                                                                                                                                                                                                                                                                                                                     |  |  |
| Report         | performance of the Health Board at the end of the most recent                                                                                                                                                                                                                                                                                                                                                                                                                                                                                         |  |  |
|                | reporting period (August 2023) in delivering key local                                                                                                                                                                                                                                                                                                                                                                                                                                                                                                |  |  |
|                | performance measures as well as the national measures outlined                                                                                                                                                                                                                                                                                                                                                                                                                                                                                        |  |  |
|                | in the 2022/23 NHS Wales Performance Framework.                                                                                                                                                                                                                                                                                                                                                                                                                                                                                                       |  |  |
| Key Issues     | The Integrated Performance Report is a routine report that provides an overview of how the Health Board is performing against the National Delivery measures and key local quality and safety measures.                                                                                                                                                                                                                                                                                                                                               |  |  |
|                | The Performance Delivery Framework 2022/23 was published in June 2023, and the measures have been updated accordingly in line with current data availability.                                                                                                                                                                                                                                                                                                                                                                                         |  |  |
|                | The report format has been altered to align with key areas of focus within the Performance and Finance Committee                                                                                                                                                                                                                                                                                                                                                                                                                                      |  |  |
|                | Key high level issues to highlight this month are as follows:                                                                                                                                                                                                                                                                                                                                                                                                                                                                                         |  |  |
|                | <ul> <li>COVID19         <ul> <li>The number of new cases of COVID19 has saw a further increase in August 2023 to 132 cases, compared with 84 reported in July 2023.</li> </ul> </li> </ul>                                                                                                                                                                                                                                                                                                                                                           |  |  |
|                | <ul> <li>Unscheduled Care</li> <li>Emergency Department (ED) attendances have decreased in August 2023 to 10,947 from 11,278 in July 2023.</li> <li>Performance against the 4-hour access is currently above the outlined trajectory in August 2023. ED 4-hour performance has improved slightly by 0.16% in August 2023 to 76.19% from 76.03% in July 2023.</li> <li>Performance against the 12-hour wait has improved inmonth, however it is currently performing above the outlined trajectory. The number of patients waiting over 12-</li> </ul> |  |  |

- hours in ED decreased to 1,156 in August 2023 from 1,179 in July 2023.
- Unscheduled care performance has seen an improvement throughout Quarter 1 as a result of developing and implementing a new on-boarding/escalation operational policy to support more timely ambulance handovers.
- The number of emergency admissions has increased slightly in August 2023 to 4,236 from 4,070 in July 2023.

3. The Ambulance handover rate over 4 hours have increased in August 2023. The handover times over four hours increased to 381 in August 2023 from 305 in July 2023. The figures are above the outlined trajectory for August 2023 which was 0.

4. The ambulance handover lost hours rate has seen an increase in August 2023. The ambulance handover lost hours increased from 3,383 in July 2023 to 4,075 in August 2023, which is above the outlined trajectory for August 2023 (1,644).