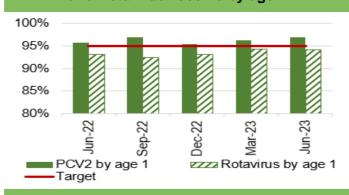

weeks for Therapies



Chart 11: Single Cancer Pathway backlogpatients waiting over 63 days



Chart 15: Total number of patients on the follow-up waiting list



Chart 4: Number of patients waiting over 52 weeks for treatment



**Chart 8: Cancer referrals** 



Chart 12: Number of patients waiting for an outpatient follow-up who are delayed past their target date



Chart 16: Number of patients delayed by over



#### HARM FROM WIDER SOCIETAL ACTIONS/LOCKDOWN

#### **Vaccinations and Immunisations**





Chart 5: % children who are up to date in schedule by age 4



Chart 9: Influenza uptake for amongst 65 year olds and over



Data prior to April 2019 relates to Abertawe Bro Morgannwg University Health Board

Chart 2: % children who received PCV2 vaccine and Rotavirus vaccine by age 1



Chart 6: % children who received 2 doses of the MMR vaccine and 4 in 1 vaccine by age 5



Chart 10: Influenza uptake for amongst under 65s in risk groups



Data prior to April 2019 relates to Abertawe Bro Morgannwg University Health Board

Chart 3: % children who received MMR1 vaccine and PCVf3 vaccine by age 2



Chart 7: % children who received MMR vaccine and teenage booster by age 16



Chart 11: Influenza uptake for amongst pregnant women



Data prior to April 2019 relates to Abertawe Bro Morgannwg University Health Board. 2021/22 data not available

Chart 4: % children who received MenB4 vaccine and Hib/MenC vaccine by age 2



Chart 8: % children who received MenACWY vaccine by age 16



Chart 12: Influenza uptake for amongst healthcare workers



Data prior to April 2019 relat