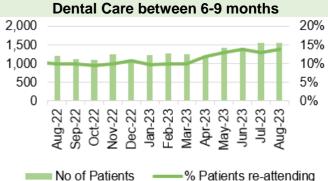

ours



# HARM FROM REDUCTION IN NON-COVID ACTIVITY Primary and Community Care Overview



■ Total number of patients receiving care from EHEW

**Chart 5: General Dental Services - Activity** 



Chart 9: Optometry Activity - low vision care



Chart 13: Podiatry - Total number of patients waiting > 14 weeks



Chart 2: GMS - Escalation Levels



Chart 6: General Dental Services - New



Chart 10: Community Pharmacy – Escalation



Chart 14: Dietetics - Total number of patients waiting > 14 weeks



Chart 3: GMS - Sustainability



Chart 7: General Dental Services - ACORNS/FV



Chart 11: Common Ailment Scheme – No. consultations provided



Chart 15: Audiology- Total number of patients waiting > 14 weeks



Chart 4: Number and percentage of adult dental patients re-attending NHS Primary



Chart 8: Optometry Activity - sight tests



Chart 12: % of patients with a RTT (referral to stage 1) of 26 weeks or less for Restorative Dentistry



% of patients with a RTT (referral to stage 1) of 26 weeks or less

Chart 16: Speech & Language Therapy– Number of patients waiting > 14 weeks



## Harm from reduction in non-Covid activity Planned Care Overview





Chart 5: Number of patients waiting for reportable diagnostics over 8 weeks



Chart 9: Single Cancer Pathway- % of patients starting definitive treatment within 62 days from point of suspicion



% of patients started treatment within 62 days (unadjusted)
Trajectory

Chart 13: Number of patients without a documented clinical review date



Chart 2: Number of patients waiting over 26 weeks for an outpatient appointment



Cha