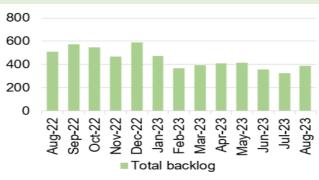

### Cancer

- July 2023 saw 49% performance against the Single Cancer Pathway measure of patients receiving definitive treatment within 62 days (measure reported a month in arrears).
- Backlog figures have seen an increase in recent weeks and are slightly above the submitted trajectory. The total backlog at 10/09/2023 was 417.