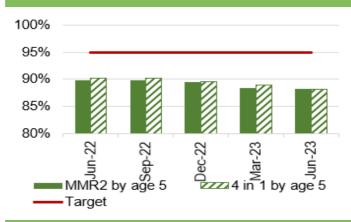

Chart 15: Total number of patients on the follow-up waiting list



Chart 4: Number of patients waiting over 52 weeks for treatment



**Chart 8: Cancer referrals** 



Chart 12: Number of patients waiting for an outpatient follow-up who are delayed past their target date



Chart 16: Number of patients delayed by over



#### HARM FROM WIDER SOCIETAL ACTIONS/LOCKDOWN

#### **Vaccinations and Immunisations**





Chart 5: % children who are up to date in schedule by age 4



Chart 9: Influenza uptake for amongst 65 year olds and over



Data prior to April 2019 relates to Abertawe Bro Morgannwg University Health Board

Chart 2: % children who received PCV2 vaccine and Rotavirus vaccine by age 1



Chart 6: % children who received 2 doses of the MMR vaccine and 4 in 1 vaccine by age 5



Chart 10: Influenza uptake for amongst under 65s in risk groups



Data prior to April 2019 relates to Abertawe Bro Morgannwg University Health Board

Chart 3: % children who received MMR1 vaccine and PCVf3 vaccine by age 2



Chart 7: % children who received MMR vaccine and teenage booster by age 16



Chart 11: Influenza uptake for amongst pregnant women



Data prior to April 2019 relates to Abertawe Bro Morgannwg University Health Board. 2021/22 data not available

Chart 4: % children who received MenB4 vaccine and Hib/MenC vaccine by age 2



Chart 8: % children who received MenACWY vaccine by age 16



Chart 12: Influenza uptake for amongst healthcare workers



Data prior to April 2019 relates to Abertawe Bro Morgannwg University Health Board.

#### HARM FROM WIDER SOCIETAL ACTION