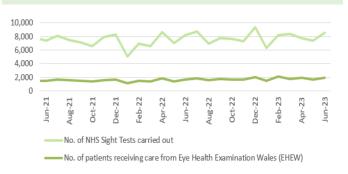

TIVITY Primary and Community Care Overview



■ Total number of patients receiving care from EHEW

**Chart 5: General Dental Services - Activity** 



Chart 9: Optometry Activity - low vision care



Chart 13: Podiatry - Total number of patients waiting > 14 weeks



Chart 2: GMS - Escalation Levels



Chart 6: General Dental Services - New



Chart 10: Community Pharmacy – Escalation



Chart 14: Dietetics - Total number of patients waiting > 14 weeks



Chart 3: GMS - Sustainability



Chart 7: General Dental Services - ACORNS/FV



Chart 11: Common Ailment Scheme – No. consultations provided



Chart 15: Audiology- Total number of patients waiting > 14 weeks



Chart 4: Number and percentage of adult dental patients re-attending NHS Primary



Chart 8: Optometry Activity - sight tests



Chart 12: % of patients with a RTT (referral to stage 1) of 26 weeks or less for Restorative Dentistry



% of patients with a RTT (referral to stage 1) of 26 weeks or less

Chart 16: Speech & Language Therapy– Number of patients waiting > 14 weeks



## Harm from reduction in non-Covid activity Planned Care Overview





Chart 5: Number of patients waiting for reportable diagnostics over 8 weeks



Chart 9: Single Cancer Pathway- % of patients starting definitive treatment within 62 days from point of suspicion



% of patients started treatment within 62 days (unadjusted)
Trajectory

Chart 13: Number of patients without a documented clinical review date



Chart 2: Number of patients waiting over 26 weeks for an outpatient appointment



Chart 6: Number of patients waiting for reportab