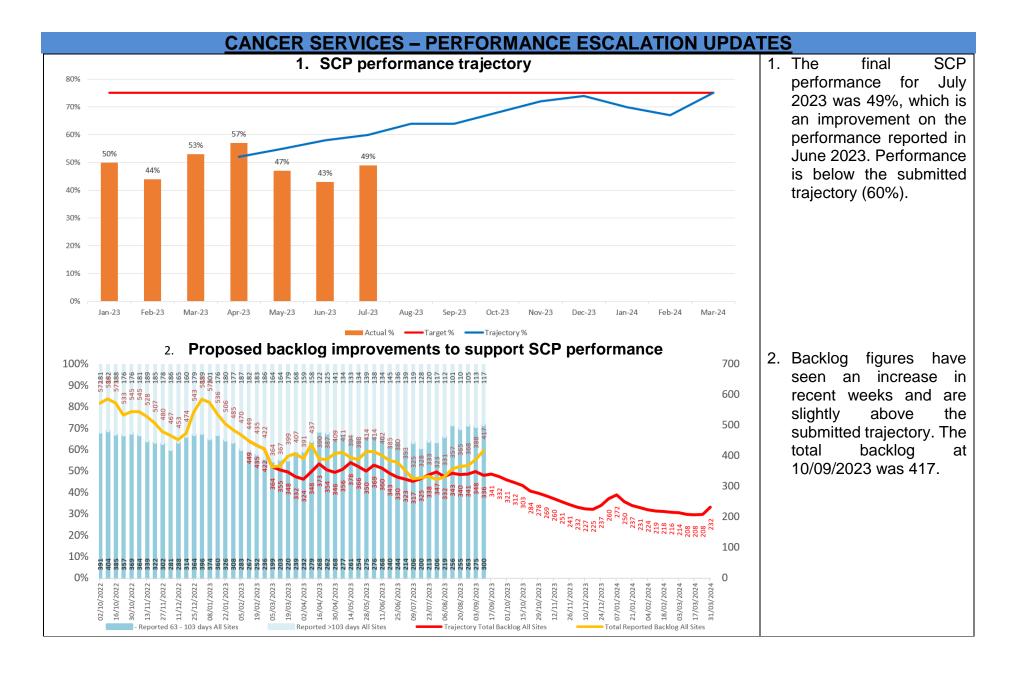

### Cancer

- July 2023 saw 49% performance against the Single Cancer Pathway measure of patients receiving definitive treatment within 62 days (measure reported a month in arrears).
- Backlog figures have seen an increase in recent weeks and are slightly above the submitted trajectory. The total backlog at 10/09/2023 was 417.