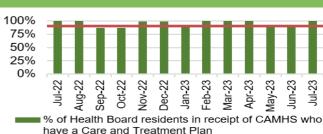

escent Mental Health Services (CAMHS)

Chart 14:Neuro-developmental disorder assessment and intervention received within 26 weeks



Chart 3: % of health board residents in receipt of secondary mental health services (all ages) who have a valid care and treatment plan



make make the second se

Chart 7: % of patients waiting under 14 weeks for Therapies



**Chart 11: Number of Nationally Reportable** Incidents



**Chart 15: Assessment and intervention within** 28 days



Chart 4: % of patients waiting less than 26 weeks to start a psychological therapy in **Specialist Adult Mental Health** 



#### **Chart 8: Number of Mental Health Delayed Transfers of Care (DTOCs)**



#### **Chart 12: Number of ligature incidents**



#### Chart 16: % of residents with a Care and **Treatment Plan**



have a Care and Treatment Plan

## **APPENDIX 1: INTEGRATED PERFORMANCE DASHBOARD**

|                            |                                                                                                                           |                             | Harm fro         | m Covid itself         |                    |                               |                   |                               |                             |                                        |        |        |        |        |        |        |        |        |                                                  |        |        |        |               |
|----------------------------|----------------------------------------------------------------------------------------------------------------