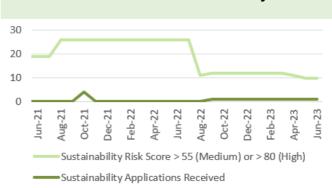

sed patients



Chart 12: Average lost bed days (per day)





Chart 14: Direct admission to Acute Stroke Unit within 4 hours



Chart 15: % of stroke patients receiving CT scan with 1 hour



Chart 16: % stroke patients receiving consultant assessment within 24 hours



# HARM FROM REDUCTION IN NON-COVID ACTIVITY Primary and Community Care Overview



■ Total number of patients receiving care from EHEW

**Chart 5: General Dental Services - Activity** 



Chart 9: Optometry Activity - low vision care



Chart 13: Podiatry - Total number of patients waiting > 14 weeks



Chart 2: GMS - Escalation Levels



Chart 6: General Dental Services - New



Chart 10: Community Pharmacy – Escalation



Chart 14: Dietetics - Total number of patients waiting > 14 weeks



Chart 3: GMS - Sustainability



Chart 7: General Dental Services - ACORNS/FV



Chart 11: Common Ailment Scheme – No. consultations provided



Chart 15: Audiology- Total number of patients waiting > 14 weeks



Chart 4: Number and percentage of adult dental patients re-attending NHS Primary



Chart 8: Optometry Activity - sight tests



Chart 12: % of patients with a RTT (referral to stage 1) of 26 weeks or less for Restorative Dentistry



% of patients with a RTT (referral to stage 1) of 26 weeks or less

Chart 16: Speech & Language Therapy– Number of patients waiting > 14 weeks



## Harm from reduction in non-Covid activity Planned Care Overview





Chart 5: Number of patients waiting for reportable diagnostics over 8 weeks



Chart 9: Single Cancer Pathway- % of patients starting definitive treatment within 62