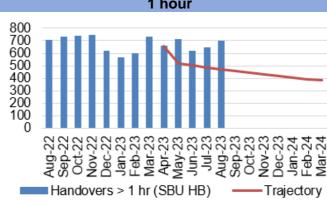

|                                                                                                                                      | UNSCHEDULED CARE                                                                                                                                                                                                                                                                                                                                                                                                                                                                                                                                                                                                                                                                                                                                                                                                                                                                                                                                                                                                                                                                                                                                                                                                                                                                                                                                                                                                                                                                                                                                                                                                                                                                                                                                                                                                                                                                                                                                                                                                                                                                                                                                                                                                                                                                                                                                                                                                                                                                                                                                                                                                                                                                                                                                                   |                                                                                                                                                                              |  |
|--------------------------------------------------------------------------------------------------------------------------------------|--------------------------------------------------------------------------------------------------------------------------------------------------------------------------------------------------------------------------------------------------------------------------------------------------------------------------------------------------------------------------------------------------------------------------------------------------------------------------------------------------------------------------------------------------------------------------------------------------------------------------------------------------------------------------------------------------------------------------------------------------------------------------------------------------------------------------------------------------------------------------------------------------------------------------------------------------------------------------------------------------------------------------------------------------------------------------------------------------------------------------------------------------------------------------------------------------------------------------------------------------------------------------------------------------------------------------------------------------------------------------------------------------------------------------------------------------------------------------------------------------------------------------------------------------------------------------------------------------------------------------------------------------------------------------------------------------------------------------------------------------------------------------------------------------------------------------------------------------------------------------------------------------------------------------------------------------------------------------------------------------------------------------------------------------------------------------------------------------------------------------------------------------------------------------------------------------------------------------------------------------------------------------------------------------------------------------------------------------------------------------------------------------------------------------------------------------------------------------------------------------------------------------------------------------------------------------------------------------------------------------------------------------------------------------------------------------------------------------------------------------------------------|------------------------------------------------------------------------------------------------------------------------------------------------------------------------------|--|
| Description                                                                                                                          | Current Performance                                                                                                                                                                                                                                                                                                                                                                                                                                                                                                                                                                                                                                                                                                                                                                                                                                                                                                                                                                                                                                                                                                                                                                                                                                                                                                                                                                                                                                                                                                                                                                                                                                                                                                                                                                                                                                                                                                                                                                                                                                                                                                                                                                                                                                                                                                                                                                                                                                                                                                                                                                                                                                                                                                                                                | Actions of Improvement                                                                                                                                                       |  |
| Ambulance handovers 1.The number of ambulance handovers over one hour                                                                | In August 2023, there were 694 ambulance to hospital handovers taking over 1 hour; this is an increase in figures compared with 643 in July 2023. In July 2023, 693 handovers over 1 hour were attributed to Morriston Hospital, with 1 attributed to Singleton Hospital.  The number of handover hours lost over 15 minutes have increased from 3,383 in July 2023 to 4,075 in August 2023.                                                                                                                                                                                                                                                                                                                                                                                                                                                                                                                                                                                                                                                                                                                                                                                                                                                                                                                                                                                                                                                                                                                                                                                                                                                                                                                                                                                                                                                                                                                                                                                                                                                                                                                                                                                                                                                                                                                                                                                                                                                                                                                                                                                                                                                                                                                                                                       | Transformation of the urgent care pathways has been maintained with a focus on admission avoidance and length of stay reduction.                                             |  |
| over one nour                                                                                                                        | Trend                                                                                                                                                                                                                                                                                                                                                                                                                                                                                                                                                                                                                                                                                                                                                                                                                                                                                                                                                                                                                                                                                                                                                                                                                                                                                                                                                                                                                                                                                                                                                                                                                                                                                                                                                                                                                                                                                                                                                                                                                                                                                                                                                                                                                                                                                                                                                                                                                                                                                                                                                                                                                                                                                                                                                              |                                                                                                                                                                              |  |
| 2. The number of ambulance handovers over one hour-Hospital level  3. The number of ambulance handovers over one hour (last 90 days) | 1. Number of ambulance handovers- HB total  800 700 600 500 400 300 200 100 0 Ver-23 Ver-23 Ver-23 Ver-23 Ver-23 Ver-23 Ver-23 Ver-24 Ver-24 War-24 War-24 Handovers > 1 hr (SBU HB)  Handovers > 1 hr (SBU HB)  Trajectory                                                                                                                                                                                                                                                                                                                                                                                                                                                                                                                                                                                                                                                                                                                                                                                                                                                                                                                                                                                                                                                                                                                                                                                                                                                                                                                                                                                                                                                                                                                                                                                                                                                                                                                                                                                                                                                                                                                                                                                                                                                                                                                                                                                                                                                                                                                                                                                                                                                                                                                                        | 2. Number of ambulance handovers over 1 hour-Hospital level  Soo 700 600 500 400 300 200 100 O Morriston Singleton                                                           |  |
|                                                                                                                                      | 3. Number of ambulance handov                                                                                                                                                                                                                                                                                                                                                                                                                                                                                                                                                                                                                                                                                                                                                                                                                                                                                                                                                                                                                                                                                                                                                                                                                                                                                                                                                                                                                                                                                                                                                                                                                                                                                                                                                                                                                                                                                                                                                                                                                                                                                                                                                                                                                                                                                                                                                                                                                                                                                                                                                                                                                                                                                                                                      | ers- HB total last 90 days                                                                                                                                                   |  |
|                                                                                                                                      | 1306/2023<br>1306/2023<br>1306/2023<br>1506/2023<br>1506/2023<br>1506/2023<br>1506/2023<br>1506/2023<br>1506/2023<br>1506/2023<br>1506/2023<br>1506/2023<br>1506/2023<br>1506/2023<br>1506/2023<br>1506/2023<br>1506/2023<br>1506/2023<br>1506/2023<br>1506/2023<br>1506/2023<br>1506/2023<br>1506/2023<br>1506/2023<br>1506/2023<br>1506/2023<br>1506/2023<br>1506/2023<br>1506/2023<br>1506/2023<br>1506/2023<br>1506/2023<br>1506/2023<br>1506/2023<br>1506/2023<br>1506/2023<br>1506/2023<br>1506/2023<br>1506/2023<br>1506/2023<br>1506/2023<br>1506/2023<br>1506/2023<br>1506/2023<br>1506/2023<br>1506/2023<br>1506/2023<br>1506/2023<br>1506/2023<br>1506/2023<br>1506/2023<br>1506/2023<br>1506/2023<br>1506/2023<br>1506/2023<br>1506/2023<br>1506/2023<br>1506/2023<br>1506/2023<br>1506/2023<br>1506/2023<br>1506/2023<br>1506/2023<br>1506/2023<br>1506/2023<br>1506/2023<br>1506/2023<br>1506/2023<br>1506/2023<br>1506/2023<br>1506/2023<br>1506/2023<br>1506/2023<br>1506/2023<br>1506/2023<br>1506/2023<br>1506/2023<br>1506/2023<br>1506/2023<br>1506/2023<br>1506/2023<br>1506/2023<br>1506/2023<br>1506/2023<br>1506/2023<br>1506/2023<br>1506/2023<br>1506/2023<br>1506/2023<br>1506/2023<br>1506/2023<br>1506/2023<br>1506/2023<br>1506/2023<br>1506/2023<br>1506/2023<br>1506/2023<br>1506/2023<br>1506/2023<br>1506/2023<br>1506/2023<br>1506/2023<br>1506/2023<br>1506/2023<br>1506/2023<br>1506/2023<br>1506/2023<br>1506/2023<br>1506/2023<br>1506/2023<br>1506/2023<br>1506/2023<br>1506/2023<br>1506/2023<br>1506/2023<br>1506/2023<br>1506/2023<br>1506/2023<br>1506/2023<br>1506/2023<br>1506/2023<br>1506/2023<br>1506/2023<br>1506/2023<br>1506/2023<br>1506/2023<br>1506/2023<br>1506/2023<br>1506/2023<br>1506/2023<br>1506/2023<br>1506/2023<br>1506/2023<br>1506/2023<br>1506/2023<br>1506/2023<br>1506/2023<br>1506/2023<br>1506/2023<br>1506/2023<br>1506/2023<br>1506/2023<br>1506/2023<br>1506/2023<br>1506/2023<br>1506/2023<br>1506/2023<br>1506/2023<br>1506/2023<br>1506/2023<br>1506/2023<br>1506/2023<br>1506/2023<br>1506/2023<br>1506/2023<br>1506/2023<br>1506/2023<br>1506/2023<br>1506/2023<br>1506/2023<br>1506/2023<br>1506/2023<br>1506/2023<br>1506/2023<br>1506/2023<br>1506/2023<br>1506/2023<br>1506/2023<br>1506/2023<br>1506/2023<br>1506/2023<br>1506/2023<br>1506/2023<br>1506/2023<br>1506/2023<br>1506/2023<br>1506/2023<br>1506/2023<br>1506/2023<br>1506/2023<br>1506/2023<br>1506/2023<br>1506/2023<br>1506/2023<br>1506/2023<br>1506/2023<br>1506/2023<br>1506/2023<br>1506/2023<br>1506/2023<br>1506/2023<br>1506/2023<br>1506/2023<br>1506/2023<br>1506/2023<br>1506/2023<br>1506/2023<br>1506/2023<br>1506/2023<br>1506/2023<br>1506/2023<br>1506/2023<br>1506/2023<br>1506/2023<br>1506/2 | Symbol Key:  Above or below control limits  8 or more points  above or below the mean  Arun of 6  increasing or decreasing points  Control Limits  Accordage  Control Limits |  |