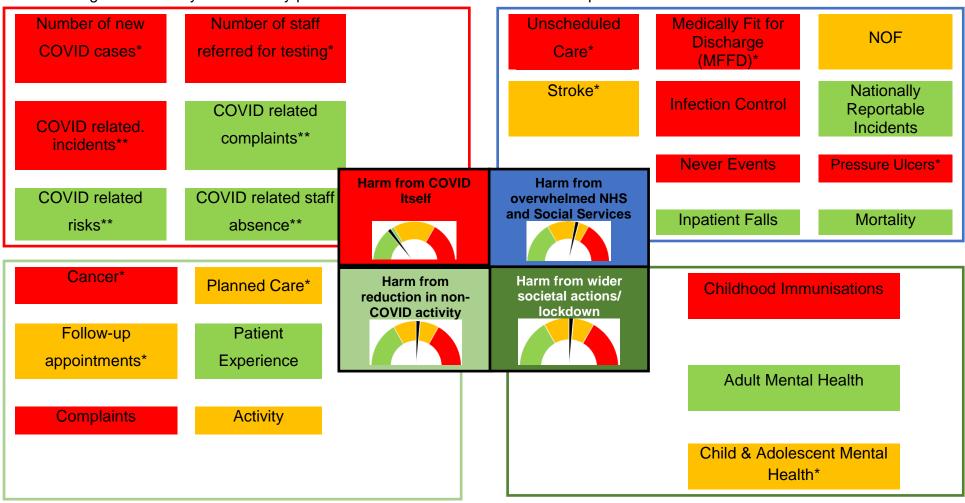

### 1. QUADRANTS OF HARM SUMMARY

The following is a summary of all the key performance indicators included in this report.

NB- RAG status is against national or local target
\*\* Data not available

\*RAG status based on in-month movement in the absence of local profiles