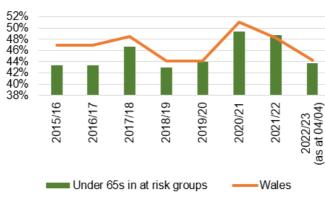

t



Chart 4: Number of patients waiting over 52 weeks for treatment



**Chart 8: Cancer referrals** 



Chart 12: Number of patients waiting for an outpatient follow-up who are delayed past their target date



Chart 16: Number of patients delayed by over



#### HARM FROM WIDER SOCIETAL ACTIONS/LOCKDOWN

#### **Vaccinations and Immunisations**





Chart 5: % children who are up to date in schedule by age 4



Chart 9: Influenza uptake for amongst 65 year olds and over



Data prior to April 2019 relates to Abertawe Bro Morgannwg University Health Board

Chart 2: % children who received PCV2 vaccine and Rotavirus vaccine by age 1



Chart 6: % children who received 2 doses of the MMR vaccine and 4 in 1 vaccine by age 5



Chart 10: Influenza uptake for amongst under 65s in risk groups



Data prior to April 2019 relates to Abertawe Bro Morgannwg University Health Board

Chart 3: % children who received MMR1 vaccine and PCVf3 vaccine by age 2



Chart 7: % children who received MMR vaccine and teenage booster by age 16



Chart 11: Influenza uptake for amongst pregnant women



Data prior to April 2019 relates to Abertawe Bro Morgannwg University Health Board. 2021/22 data not available

Chart 4: % children who received MenB4 vaccine and Hib/MenC vaccine by age 2



Chart 8: % children who received MenACWY vaccine by age 16



Chart 12: Influenza uptake for amongst healthcare workers



Data prior to April 2019 relates to Abertawe Bro Morgannwg University Health Board.

#### HARM FROM WIDER SOCIETAL ACTIONS/LOCKDOWN

#### **Mental Health Overview**

Chart 1: % of mental h