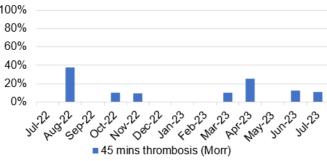

|                                                                                                                                      | UNSCHEDULED CARE                                                                                                                                                                                                                                                                                                                                                                                                                                                                                                                                                                                                                                                                                                                                                                                                                                                                                                                                                                                                                                                                                                                                                                                                                                                                                                                                                                                                                                                                                                                                                                                                                                                                                                                                                                                                                                                                                                                                                                                                                                                                                                                                                                                                                                                                                                                                                                                                                                                                                                                                                                                                                                                                                                                                                   |                                                                                                                                                                              |  |
|--------------------------------------------------------------------------------------------------------------------------------------|--------------------------------------------------------------------------------------------------------------------------------------------------------------------------------------------------------------------------------------------------------------------------------------------------------------------------------------------------------------------------------------------------------------------------------------------------------------------------------------------------------------------------------------------------------------------------------------------------------------------------------------------------------------------------------------------------------------------------------------------------------------------------------------------------------------------------------------------------------------------------------------------------------------------------------------------------------------------------------------------------------------------------------------------------------------------------------------------------------------------------------------------------------------------------------------------------------------------------------------------------------------------------------------------------------------------------------------------------------------------------------------------------------------------------------------------------------------------------------------------------------------------------------------------------------------------------------------------------------------------------------------------------------------------------------------------------------------------------------------------------------------------------------------------------------------------------------------------------------------------------------------------------------------------------------------------------------------------------------------------------------------------------------------------------------------------------------------------------------------------------------------------------------------------------------------------------------------------------------------------------------------------------------------------------------------------------------------------------------------------------------------------------------------------------------------------------------------------------------------------------------------------------------------------------------------------------------------------------------------------------------------------------------------------------------------------------------------------------------------------------------------------|------------------------------------------------------------------------------------------------------------------------------------------------------------------------------|--|
| Description                                                                                                                          | Current Performance                                                                                                                                                                                                                                                                                                                                                                                                                                                                                                                                                                                                                                                                                                                                                                                                                                                                                                                                                                                                                                                                                                                                                                                                                                                                                                                                                                                                                                                                                                                                                                                                                                                                                                                                                                                                                                                                                                                                                                                                                                                                                                                                                                                                                                                                                                                                                                                                                                                                                                                                                                                                                                                                                                                                                | Actions of Improvement                                                                                                                                                       |  |
| Ambulance handovers 1.The number of ambulance handovers over one hour                                                                | In August 2023, there were 694 ambulance to hospital handovers taking over 1 hour; this is an increase in figures compared with 643 in July 2023. In July 2023, 693 handovers over 1 hour were attributed to Morriston Hospital, with 1 attributed to Singleton Hospital.  The number of handover hours lost over 15 minutes have increased from 3,383 in July 2023 to 4,075 in August 2023.                                                                                                                                                                                                                                                                                                                                                                                                                                                                                                                                                                                                                                                                                                                                                                                                                                                                                                                                                                                                                                                                                                                                                                                                                                                                                                                                                                                                                                                                                                                                                                                                                                                                                                                                                                                                                                                                                                                                                                                                                                                                                                                                                                                                                                                                                                                                                                       | Transformation of the urgent care pathways has been maintained with a focus on admission avoidance and length of stay reduction.                                             |  |
| over one nour                                                                                                                        | Trend                                                                                                                                                                                                                                                                                                                                                                                                                                                                                                                                                                                                                                                                                                                                                                                                                                                                                                                                                                                                                                                                                                                                                                                                                                                                                                                                                                                                                                                                                                                                                                                                                                                                                                                                                                                                                                                                                                                                                                                                                                                                                                                                                                                                                                                                                                                                                                                                                                                                                                                                                                                                                                                                                                                                                              |                                                                                                                                                                              |  |
| 2. The number of ambulance handovers over one hour-Hospital level  3. The number of ambulance handovers over one hour (last 90 days) | 1. Number of ambulance handovers- HB total  800 700 600 500 400 300 200 100 0 Ver-23 Ver-23 Ver-23 Ver-23 Ver-23 Ver-23 Ver-23 Ver-24 Ver-24 War-24 War-24 Handovers > 1 hr (SBU HB)  Handovers > 1 hr (SBU HB)  Trajectory                                                                                                                                                                                                                                                                                                                                                                                                                                                                                                                                                                                                                                                                                                                                                                                                                                                                                                                                                                                                                                                                                                                                                                                                                                                                                                                                                                                                                                                                                                                                                                                                                                                                                                                                                                                                                                                                                                                                                                                                                                                                                                                                                                                                                                                                                                                                                                                                                                                                                                                                        | 2. Number of ambulance handovers over 1 hour-Hospital level  Soo 700 600 500 400 300 200 100 O Morriston Singleton                                                           |  |
|                                                                                                                                      | 3. Number of ambulance handov                                                                                                                                                                                                                                                                                                                                                                                                                                                                                                                                                                                                                                                                                                                                                                                                                                                                                                                                                                                                                                                                                                                                                                                                                                                                                                                                                                                                                                                                                                                                                                                                                                                                                                                                                                                                                                                                                                                                                                                                                                                                                                                                                                                                                                                                                                                                                                                                                                                                                                                                                                                                                                                                                                                                      | ers- HB total last 90 days                                                                                                                                                   |  |
|                                                                                                                                      | 1306/2023<br>1306/2023<br>1306/2023<br>1506/2023<br>1506/2023<br>1506/2023<br>1506/2023<br>1506/2023<br>1506/2023<br>1506/2023<br>1506/2023<br>1506/2023<br>1506/2023<br>1506/2023<br>1506/2023<br>1506/2023<br>1506/2023<br>1506/2023<br>1506/2023<br>1506/2023<br>1506/2023<br>1506/2023<br>1506/2023<br>1506/2023<br>1506/2023<br>1506/2023<br>1506/2023<br>1506/2023<br>1506/2023<br>1506/2023<br>1506/2023<br>1506/2023<br>1506/2023<br>1506/2023<br>1506/2023<br>1506/2023<br>1506/2023<br>1506/2023<br>1506/2023<br>1506/2023<br>1506/2023<br>1506/2023<br>1506/2023<br>1506/2023<br>1506/2023<br>1506/2023<br>1506/2023<br>1506/2023<br>1506/2023<br>1506/2023<br>1506/2023<br>1506/2023<br>1506/2023<br>1506/2023<br>1506/2023<br>1506/2023<br>1506/2023<br>1506/2023<br>1506/2023<br>1506/2023<br>1506/2023<br>1506/2023<br>1506/2023<br>1506/2023<br>1506/2023<br>1506/2023<br>1506/2023<br>1506/2023<br>1506/2023<br>1506/2023<br>1506/2023<br>1506/2023<br>1506/2023<br>1506/2023<br>1506/2023<br>1506/2023<br>1506/2023<br>1506/2023<br>1506/2023<br>1506/2023<br>1506/2023<br>1506/2023<br>1506/2023<br>1506/2023<br>1506/2023<br>1506/2023<br>1506/2023<br>1506/2023<br>1506/2023<br>1506/2023<br>1506/2023<br>1506/2023<br>1506/2023<br>1506/2023<br>1506/2023<br>1506/2023<br>1506/2023<br>1506/2023<br>1506/2023<br>1506/2023<br>1506/2023<br>1506/2023<br>1506/2023<br>1506/2023<br>1506/2023<br>1506/2023<br>1506/2023<br>1506/2023<br>1506/2023<br>1506/2023<br>1506/2023<br>1506/2023<br>1506/2023<br>1506/2023<br>1506/2023<br>1506/2023<br>1506/2023<br>1506/2023<br>1506/2023<br>1506/2023<br>1506/2023<br>1506/2023<br>1506/2023<br>1506/2023<br>1506/2023<br>1506/2023<br>1506/2023<br>1506/2023<br>1506/2023<br>1506/2023<br>1506/2023<br>1506/2023<br>1506/2023<br>1506/2023<br>1506/2023<br>1506/2023<br>1506/2023<br>1506/2023<br>1506/2023<br>1506/2023<br>1506/2023<br>1506/2023<br>1506/2023<br>1506/2023<br>1506/2023<br>1506/2023<br>1506/2023<br>1506/2023<br>1506/2023<br>1506/2023<br>1506/2023<br>1506/2023<br>1506/2023<br>1506/2023<br>1506/2023<br>1506/2023<br>1506/2023<br>1506/2023<br>1506/2023<br>1506/2023<br>1506/2023<br>1506/2023<br>1506/2023<br>1506/2023<br>1506/2023<br>1506/2023<br>1506/2023<br>1506/2023<br>1506/2023<br>1506/2023<br>1506/2023<br>1506/2023<br>1506/2023<br>1506/2023<br>1506/2023<br>1506/2023<br>1506/2023<br>1506/2023<br>1506/2023<br>1506/2023<br>1506/2023<br>1506/2023<br>1506/2023<br>1506/2023<br>1506/2023<br>1506/2023<br>1506/2023<br>1506/2023<br>1506/2023<br>1506/2023<br>1506/2023<br>1506/2023<br>1506/2023<br>1506/2023<br>1506/2023<br>1506/2023<br>1506/2023<br>1506/2023<br>1506/2023<br>1506/2023<br>1506/2023<br>1506/2023<br>1506/2023<br>1506/2023<br>1506/2 | Symbol Key:  Above or below control limits  8 or more points  above or below the mean  Arun of 6  increasing or decreasing points  Control Limits  Accordage  Control Limits |  |