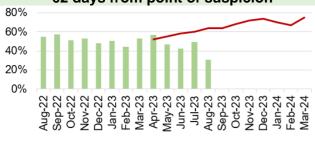

### Cancer

- July 2023 saw 49% performance against the Single Cancer Pathway measure of patients receiving definitive treatment within 62 days (measure reported a month in arrears).
- Backlog figures have seen an increase in recent weeks and are slightly above the submitted trajectory. The total backlog at 10/09/2023 was 417.