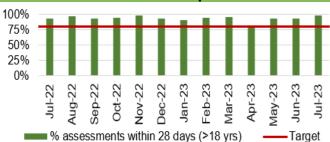

n who received MMR1 vaccine and PCVf3 vaccine by age 2



Chart 7: % children who received MMR vaccine and teenage booster by age 16



Chart 11: Influenza uptake for amongst pregnant women



Data prior to April 2019 relates to Abertawe Bro Morgannwg University Health Board. 2021/22 data not available

Chart 4: % children who received MenB4 vaccine and Hib/MenC vaccine by age 2



Chart 8: % children who received MenACWY vaccine by age 16



Chart 12: Influenza uptake for amongst healthcare workers



Data prior to April 2019 relates to Abertawe Bro Morgannwg University Health Board.

#### HARM FROM WIDER SOCIETAL ACTIONS/LOCKDOWN

#### **Mental Health Overview**

Chart 1: % of mental health assessments undertaken within (up to and including) 28 days from the date of receipt of referral



Chart 5: 95% of those admitted 0900-2100 will receive a gate-keeping assessment by the **CRHTS** prior to admission



'% receiving gate-keeper assessment prior to admission

Chart 9: Number of patients detained under the Mental Health Act as a percentage of all admissions



■ Patients detained under the MHA as a % of all admissions

#### Chart 13: Urgent assessments undertaken within 48 hours from receipt of referral



Chart 2: % of therapeutic interventions started within (up to and including) 28 days following an assessment by LPMHSS



Chart 6: 100% of those admitted without a gate keeping assessment will receive a follow up assessment by CRHTS within 24hrs of admission



'% of those admitted without a gate keeping assessment will receive a follow up assessment.

#### Chart 10: Nu