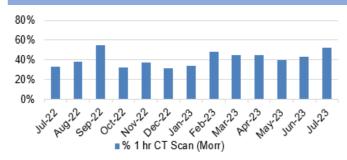

procedures cancelled due to lack of beds

Chart 13: % of thrombolysed stroke patients with a door to door needle time of less than or egual to 45 minutes



Chart 2: % red calls responded to within 8 minutes



Chart 3: Number of ambulance handovers over 1 hour



Chart 4: Lost hours- notification to ambulance handover over 15 minutes



Chart 6: % patients who spend less than 4 hours in A&E



Chart 7: Number of patients waiting over 12 hours in A&E



**Chart 8: Number of emergency admissions** 



**Chart 10: Number of clinically optimised patients** 



Chart 11: Delay reason for clinically optimised patients



Chart 12: Average lost bed days (per day)





Chart 14: Direct admission to Acute Stroke Unit within 4 hours



Chart 15: % of stroke patients receiving CT scan with 1 hour



Chart 16: % stroke patients receiving consultant assessment within 24 hours



# HARM FROM REDUCTION IN NON-COVID ACTIVITY Primary and Community Care Overview



■ Total number of patients receiving care from EHEW

**Chart 5: General Dental Services - Activity** 



Chart 9: Optometry Activity - low vision care



Chart 13: Podiatry - Total number of patients waiting > 14 weeks



Chart 2: GMS - Escalation Levels



Chart 6: General Dental Services - New



Chart 10: Community Pharmacy – Escalation



Chart 14: Dietetics - Total number of patients waiting > 14 weeks



Chart 3: GMS - Sustainability



Chart 7: General Dental Services - ACORNS/FV



Chart 11: Common Ailment Scheme – No. consultations provided



Chart 15: Audiology- Total number of patients waiting > 14 weeks



Chart 4: