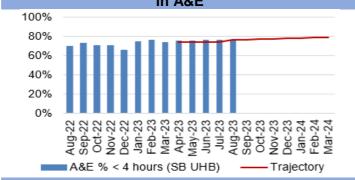

| Report Date    | 26 <sup>th</sup> September 2023 Agenda Item 2.1                                                                                                                                                                                                                                                                                                                                                                                                                                                                                                       |  |  |
|----------------|-------------------------------------------------------------------------------------------------------------------------------------------------------------------------------------------------------------------------------------------------------------------------------------------------------------------------------------------------------------------------------------------------------------------------------------------------------------------------------------------------------------------------------------------------------|--|--|
| Report Title   | Integrated Performance Report                                                                                                                                                                                                                                                                                                                                                                                                                                                                                                                         |  |  |
| Report Author  | Meghann Protheroe, Head of Health Board Performance                                                                                                                                                                                                                                                                                                                                                                                                                                                                                                   |  |  |
| Report Sponsor | Darren Griffiths, Director of Finance and Performance                                                                                                                                                                                                                                                                                                                                                                                                                                                                                                 |  |  |
| Presented by   | Darren Griffiths, Director of Finance and Performance                                                                                                                                                                                                                                                                                                                                                                                                                                                                                                 |  |  |
| Freedom of     | Open                                                                                                                                                                                                                                                                                                                                                                                                                                                                                                                                                  |  |  |
| Information    |                                                                                                                                                                                                                                                                                                                                                                                                                                                                                                                                                       |  |  |
| Purpose of the | The purpose of this report is to provide an update on the current                                                                                                                                                                                                                                                                                                                                                                                                                                                                                     |  |  |
| Report         | performance of the Health Board at the end of the most recent                                                                                                                                                                                                                                                                                                                                                                                                                                                                                         |  |  |
|                | reporting period (August 2023) in delivering key local                                                                                                                                                                                                                                                                                                                                                                                                                                                                                                |  |  |
|                | performance measures as well as the national measures outlined                                                                                                                                                                                                                                                                                                                                                                                                                                                                                        |  |  |
|                | in the 2022/23 NHS Wales Performance Framework.                                                                                                                                                                                                                                                                                                                                                                                                                                                                                                       |  |  |
| Key Issues     | The Integrated Performance Report is a routine report that provides an overview of how the Health Board is performing against the National Delivery measures and key local quality and safety measures.                                                                                                                                                                                                                                                                                                                                               |  |  |
|                | The Performance Delivery Framework 2022/23 was published in June 2023, and the measures have been updated accordingly in line with current data availability.                                                                                                                                                                                                                                                                                                                                                                                         |  |  |
|                | The report format has been altered to align with key areas of focus within the Performance and Finance Committee                                                                                                                                                                                                                                                                                                                                                                                                                                      |  |  |
|                | Key high level issues to highlight this month are as follows:                                                                                                                                                                                                                                                                                                                                                                                                                                                                                         |  |  |
|                | <ul> <li>COVID19         <ul> <li>The number of new cases of COVID19 has saw a further increase in August 2023 to 132 cases, compared with 84 reported in July 2023.</li> </ul> </li> </ul>                                                                                                                                                                                                                                                                                                                                                           |  |  |
|                | <ul> <li>Unscheduled Care</li> <li>Emergency Department (ED) attendances have decreased in August 2023 to 10,947 from 11,278 in July 2023.</li> <li>Performance against the 4-hour access is currently above the outlined trajectory in August 2023. ED 4-hour performance has improved slightly by 0.16% in August 2023 to 76.19% from 76.03% in July 2023.</li> <li>Performance against the 12-hour wait has improved inmonth, however it is currently performing above the outlined trajectory. The number of patients waiting over 12-</li> </ul> |  |  |

- hours in ED decreased to 1,156 in August 2023 from 1,179 in July 2023.
- Unscheduled care performance has seen an improvement throughout Quarter 1 as a result of developing and implementing a new on-boarding/escalation operational policy to support more timely ambulance handovers.
- The number of emergency admissions has increased slightly in August 2023 to 4,236 from 4,070 in July 2023.