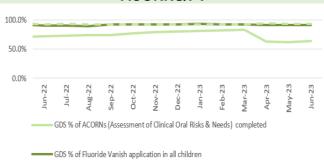

(per day)





Chart 14: Direct admission to Acute Stroke Unit within 4 hours



Chart 15: % of stroke patients receiving CT scan with 1 hour



Chart 16: % stroke patients receiving consultant assessment within 24 hours



# HARM FROM REDUCTION IN NON-COVID ACTIVITY Primary and Community Care Overview



■ Total number of patients receiving care from EHEW

**Chart 5: General Dental Services - Activity** 



Chart 9: Optometry Activity - low vision care



Chart 13: Podiatry - Total number of patients waiting > 14 weeks



Chart 2: GMS - Escalation Levels



Chart 6: General Dental Services - New



Chart 10: Community Pharmacy – Escalation



Chart 14: Dietetics - Total number of patients waiting > 14 weeks



Chart 3: GMS - Sustainability



Chart 7: General Dental Services - ACORNS/FV



Chart 11: Common Ailment Scheme – No. consultations provided



Chart 15: Audiology- Total number of patients waiting > 14 weeks



Chart 4: Number and percentage of adult dental patients re-attending NHS Primary



Chart 8: Optometry Activity - sight tests



Chart 12: % of patients with a RTT (referral to stage 1) of 26 weeks or less for Restorative Dentistry



% of patients with a RTT (referral to stage 1) of 26 weeks or less

Chart 16: Speech & Language Therapy– Number of patients waiting > 14 weeks



## Harm from reduction in non-Covid activity Planned Care Overview





Chart 5: Number of patients waiting for reportable diagnostics over 8 weeks



Chart 9: Single Cancer Pathway- % of patients starting definitive treatment within 62 days from point of suspicion



% of patients st