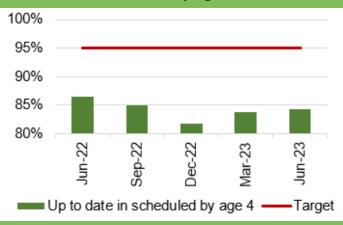

definitive treatment



Chart 14: Ophthalmology patients without an allocated health risk factor



Chart 3: Number of patients waiting over 36 weeks for treatment at stage 1



Chart 7: Number of patients waiting more than 14 weeks for Therapies



Chart 11: Single Cancer Pathway backlogpatients waiting over 63 days



Chart 15: Total number of patients on the follow-up waiting list



Chart 4: Number of patients waiting over 52 weeks for treatment



**Chart 8: Cancer referrals** 



Chart 12: Number of patients waiting for an outpatient follow-up who are delayed past their target date



Chart 16: Number of patients delayed by over



#### HARM FROM WIDER SOCIETAL ACTIONS/LOCKDOWN

#### **Vaccinations and Immunisations**





Chart 5: % children who are up to date in schedule by age 4



Chart 9: Influenza uptake for amongst 65 year olds and over



Data prior to April 2019 relates to Abertawe Bro Morgannwg University Health Board

Chart 2: % children who received PCV2 vaccine and Rotavirus vaccine by age 1



Chart 6: % children who received 2 doses of the MMR vaccine and 4 in 1 vaccine by age 5



Chart 10: Influenza uptake for amongst under 65s in risk groups



Data prior to April 2019 relates to Abertawe Bro Morgannwg University Health Board

Chart 3: % children who received MMR1 vaccine and PCVf3 vaccine by age 2



Chart 7: % children who received MMR vaccine and teenage booster by age 16



Chart 11: Influenza uptake for amongst pregnant women



Data prior to April 2019 relates to Abertawe Bro Morgannwg University Health Board. 2021/22 data not available

Chart