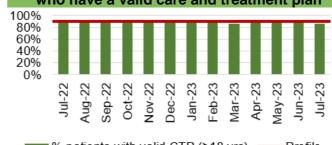

ssessments undertaken within 48 hours from receipt of referral



Chart 2: % of therapeutic interventions started within (up to and including) 28 days following an assessment by LPMHSS



Chart 6: 100% of those admitted without a gate keeping assessment will receive a follow up assessment by CRHTS within 24hrs of admission



'% of those admitted without a gate keeping assessment will receive a follow up assessment.

#### Chart 10: Number of patients subject to **Deprivation of Liberty Safeguards (DOLS)**



### Child & Adolescent Mental Health Services (CAMHS)

Chart 14:Neuro-developmental disorder assessment and intervention received within 26 weeks



Chart 3: % of health board residents in receipt of secondary mental health services (all ages) who have a valid care and treatment plan



make make the second se

Chart 7: % of patients waiting under 14 weeks for Therapies



**Chart 11: Number of Nationally Reportable** Incidents



**Chart 15: Assessment and intervention within** 28 days



Chart 4: % of patients waiting less than 26 weeks to start a psychological therapy in **Specialist Adult Mental Health** 



#### **Chart 8: Number of Mental Health Delayed Transfers of Care (DTOCs)**



#### **Chart 12: Number of ligature incidents**



#### Chart 16: % of residents with a Care and **Treatment Plan**



have a Care and Treatment Plan

## **APPENDIX 1: INTEGRATED PERFORMANCE DASHBOARD**

|                            |                                                                                                                           |