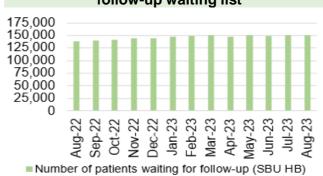

### **Planned Care**

- August 2023 saw a 1% in-month increase in the number of patients waiting over 26 weeks for a new outpatient appointment.
- Additionally, the number of patients waiting over 36 weeks at stage 1 decreased by 3% to 6,558.
- The number of patients waiting over 104 weeks for treatment decreased, with 4,999 patients waiting at this point in August 2023.
- In August, there was a further reduction in the number of patients waiting over 52 weeks at Stage 1, with 665 patients waiting at this stage.
- As a Health Board, updated ministerial priority trajectories for the 2023/24 planned care position have been developed and submitted to Welsh Government and are awaiting feedback.
- Therapy waiting times have remained the same, there are 183 patients waiting over 14 weeks in August 2023, which is above the outlined trajectory.
- The number of patients waiting over 8 weeks for an Endoscopy has decreased in August 2023 to 4,415 from 4,505 in July 2023. The Endoscopy team also continue to maintain their compliance for all cancer waits.