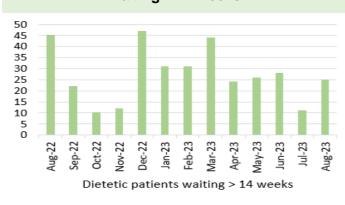

### **Planned Care**

- August 2023 saw a 1% in-month increase in the number of patients waiting over 26 weeks for a new outpatient appointment.
- Additionally, the number of patients waiting over 36 weeks at stage 1 decreased by 3% to 6,558.
- The number of patients waiting over 104 weeks for treatment decreased, with 4,999 patients waiting at this point in August 2023.
- In August, there was a further reduction in the number of patients waiting over 52 weeks at Stage 1, with 665 patients waiting at this stage.
- As a Health Board, updated ministerial priority trajectories for the 2023/24 planned care position have been developed and submitted to Welsh Government and are awaiting feedback.
- Therapy waiting times have remained the same, there are 183 patients waiting over 14 weeks in August 2023, which is above the outlined trajectory.
- The number of patients waiting over 8 weeks for an Endoscopy has decreased in August 2023 to 4,415 from 4,505 in July 2023. The Endoscopy team also continue to maintain their compliance for all cancer waits.