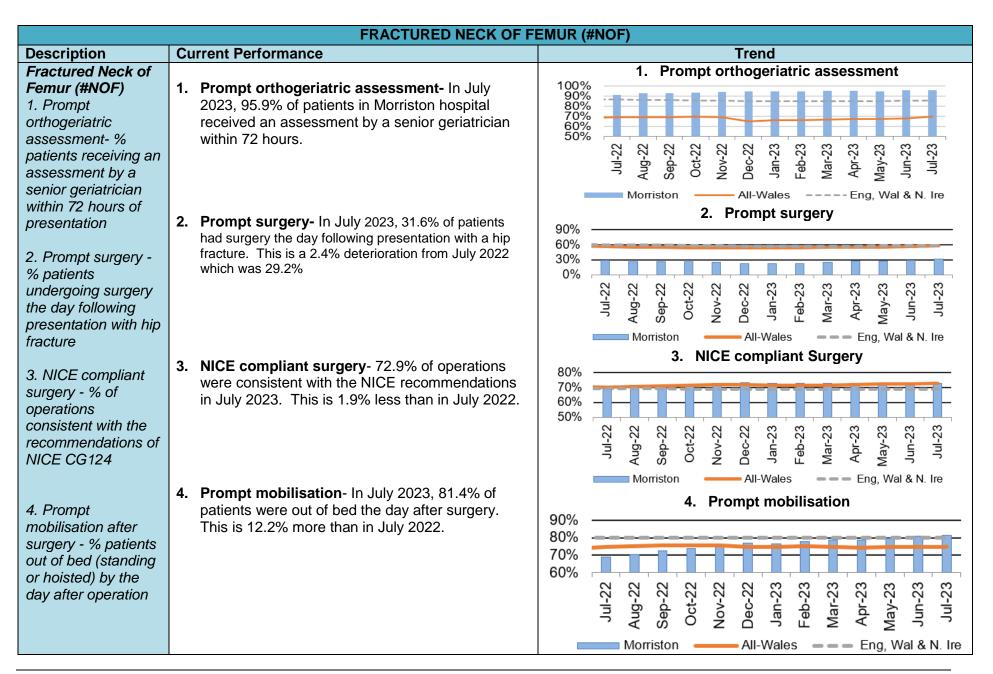

|

# 4. NHS DELIVERY FRAMEWORK MEASURES & MINISTERIAL PRIORITY TRAJECTORIES



|   |                                                                                                  |    | FRACTURED NECK OF F                                                                                                                                                                                                                                                                                                                                | EMUR                               | (#NOF)                                                                                                                                                                                                                         |  |  |  |  |  |  |  |  |  |
|---|-----------------------------------------------------