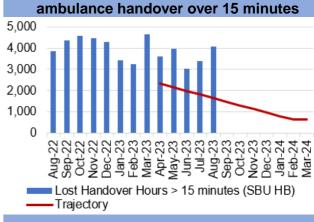

4. The ambulance handover lost hours rate has seen an increase in August 2023. The ambulance handover lost hours increased from 3,383 in July 2023 to 4,075 in August 2023, which is above the outlined trajectory for August 2023 (1,644).