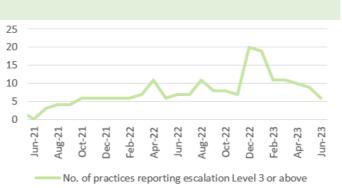

tients waiting over 12 hours in A&E



**Chart 8: Number of emergency admissions** 



**Chart 10: Number of clinically optimised patients** 



Chart 11: Delay reason for clinically optimised patients



Chart 12: Average lost bed days (per day)





Chart 14: Direct admission to Acute Stroke Unit within 4 hours



Chart 15: % of stroke patients receiving CT scan with 1 hour



Chart 16: % stroke patients receiving consultant assessment within 24 hours



# HARM FROM REDUCTION IN NON-COVID ACTIVITY Primary and Community Care Overview



■ Total number of patients receiving care from EHEW

**Chart 5: General Dental Services - Activity** 



Chart 9: Optometry Activity - low vision care



Chart 13: Podiatry - Total number of patients waiting > 14 weeks



Chart 2: GMS - Escalation Levels



Chart 6: General Dental Services - New



Chart 10: Community Pharmacy – Escalation



Chart 14: Dietetics - Total number of patients waiting > 14 weeks



Chart 3: GMS - Sustainability



Chart 7: General Dental Services - ACORNS/FV



Chart 11: Common Ailment Scheme – No. consultations provided



Chart 15: Audiology- Total number of patients waiting > 14 weeks



Chart 4: Number and percentage of adult dental patients re-attending NHS Primary



Chart 8: Optometry Activity - sight tests



Chart 12: % of patients with a RTT (referral to stage 1) of 26 weeks or less for Restorative Dentistry



% of patients with a RTT (referral to stage 1) of 26 weeks or less

Chart 16: Speech & Language Therapy– Number of patients waiting > 14 weeks



## Harm from reduction in non-Covid activity Pla