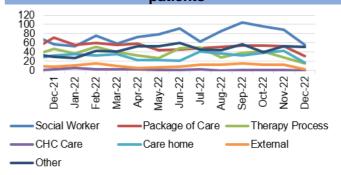

3. The Ambulance handover rate over 4 hours have increased in August 2023. The handover times over four hours increased to 381 in August 2023 from 305 in July 2023. The figures are above the outlined trajectory for August 2023 which was 0.

4. The ambulance handover lost hours rate has seen an increase in August 2023. The ambulance handover lost hours increased from 3,383 in July 2023 to 4,075 in August 2023, which is above the outlined trajectory for August 2023 (1,644).