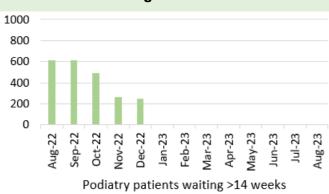

ours in A&E



Chart 7: Number of patients waiting over 12 hours in A&E



**Chart 8: Number of emergency admissions** 



**Chart 10: Number of clinically optimised patients** 



Chart 11: Delay reason for clinically optimised patients



Chart 12: Average lost bed days (per day)





Chart 14: Direct admission to Acute Stroke Unit within 4 hours



Chart 15: % of stroke patients receiving CT scan with 1 hour



Chart 16: % stroke patients receiving consultant assessment within 24 hours



# HARM FROM REDUCTION IN NON-COVID ACTIVITY Primary and Community Care Overview



■ Total number of patients receiving care from EHEW

**Chart 5: General Dental Services - Activity** 



Chart 9: Optometry Activity - low vision care



Chart 13: Podiatry - Total number of patients waiting > 14 weeks



Chart 2: GMS - Escalation Levels



Chart 6: General Dental Services - New



Chart 10: Community Pharmacy – Escalation



Chart 14: Dietetics - Total number of patients waiting > 14 weeks



Chart 3: GMS - Sustainability



Chart 7: General Dental Services - ACORNS/FV



Chart 11: Common Ailment Scheme – No. consultations provided



Chart 15: Audiology- Total number of patients waiting > 14 weeks



Chart 4: Number and percentage of adult dental patients re-attending NHS Primary



Chart 8: Optometry Activity - sight tests



Chart 12: % of patients with a RTT (referral to stage 1) of 26 weeks or less for Restorative Dentistry



% of patients with a RTT (referral to stage 1) of 26 weeks or less

Chart 16: Speech & Language Therapy– Number of patients waiting > 14 weeks



## Harm from