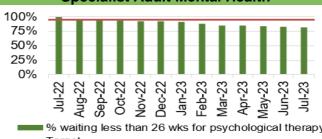

### **Mental Health**

- Performance against the Mental Health Measures continues to be maintained. However, one of the Welsh Government targets was not achieved in July 2023.
- In July 2023, 82% of patients waited less than 26 weeks for Psychological Therapy. This was below the national target of 95%.