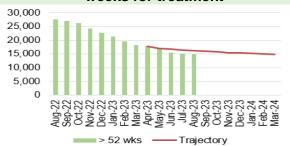

### **Planned Care**

- August 2023 saw a 1% in-month increase in the number of patients waiting over 26 weeks for a new outpatient appointment.
- Additionally, the number of patients waiting over 36 weeks at stage 1 decreased by 3% to 6,558.
- The number of patients waiting over 104 weeks for treatment decreased, with 4,999 patients waiting at this point in August 2023.
- In August, there was a further reduction in the number of patients waiting over 52 weeks at Stage 1, with 665 patients waiting at this stage.
- As a Health Board, updated ministerial priority trajectories for the 2023/24 planned care position have been developed and submitted to Welsh Government and are awaiting feedback.
- Therapy waiting times have remained the same, there are 183 patients waiting over 14 weeks in August 2023, which is above the outlined trajectory.
- The number of patients waiting over 8 weeks for an Endoscopy has decreased in August 2023 to 4,415 from 4,505 in July 2023. The Endoscopy team also continue to maintain their compliance for all cancer waits.