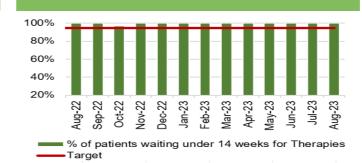

### **Planned Care**

- August 2023 saw a 1% in-month increase in the number of patients waiting over 26 weeks for a new outpatient appointment.
- Additionally, the number of patients waiting over 36 weeks at stage 1 decreased by 3% to 6,558.
- The number of patients waiting over 104 weeks for treatment decreased, with 4,999 patients waiting at this point in August 2023.
- In August, there was a further reduction in the number of patients waiting over 52 weeks at Stage 1, with 665 patients waiting at this stage.
- As a Health Board, updated ministerial priority trajectories for the 2023/24 planned care position have been developed and submitted to Welsh Government and are awaiting feedback.
- Therapy waiting times have remained the same, there are 183 patients waiting over 14 weeks in August 2023, which is above the outlined trajectory.
- The number of patients waiting over 8 weeks for an Endoscopy has decreased in August 2023 to 4,415 from 4,505 in July 2023. The Endoscopy team also continue to maintain their compliance for all cancer waits.