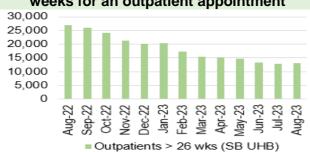

### **Planned Care**

- August 2023 saw a 1% in-month increase in the number of patients waiting over 26 weeks for a new outpatient appointment.
- Additionally, the number of patients waiting over 36 weeks at stage 1 decreased by 3% to 6,558.
- The number of patients waiting over 104 weeks for treatment decreased, with 4,999 patients waiting at this point in August 2023.
- In August, there was a further reduction in the number of patients waiting over 52 weeks at Stage 1, with 665 patients waiting at this stage.
- As a Health Board, updated ministerial priority trajectories for the 2023/24 planned care position have been developed and submitted to Welsh Government and are awaiting feedback.
- Therapy waiting times have remained the same, there are 183 patients waiting over 14 weeks in August 2023, which is above the outlined trajectory.
- The number of patients waiting over 8 weeks for an Endoscopy has decreased in August 2023 to 4,415 from 4,505 in July 2023. The Endoscopy team also continue to maintain their compliance for all cancer waits.