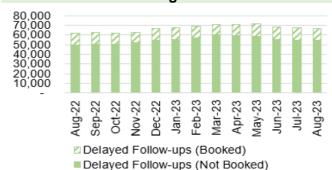

of patients waiting over 26 weeks for an outpatient appointment



Chart 6: Number of patients waiting for reportable Cardiac diagnostics over 8 weeks



Chart 10: Number of new cancer patients starting definitive treatment



Chart 14: Ophthalmology patients without an allocated health risk factor



Chart 3: Number of patients waiting over 36 weeks for treatment at stage 1



Chart 7: Number of patients waiting more than 14 weeks for Therapies



Chart 11: Single Cancer Pathway backlogpatients waiting over 63 days



Chart 15: Total number of patients on the follow-up waiting list



Chart 4: Number of patients waiting over 52 weeks for treatment



**Chart 8: Cancer referrals** 



Chart 12: Number of patients waiting for an outpatient follow-up who are delayed past their target date



Chart 16: Number of patients delayed by over



#### HARM FROM WIDER SOCIETAL ACTIONS/LOCKDOWN

#### **Vaccinations and Immunisations**





Chart 5: % children who are up to date in schedule by age 4



Chart 9: Influenza uptake for amongst 65 year olds and over



Data prior to April 2019 relates to Abertawe Bro Morgannwg University Health Board

Chart 2: % children who received PCV2 vaccine and Rotavirus vaccine by age 1



Chart 6: % children who received 2 doses of the MMR vaccine and 4 in 1 vaccine by age 5



Chart 10: Influenza uptake for amongst under 65s in risk groups



Data prior to April 2019 relates to Abertawe Bro Morgannwg University Health Board

Chart 3: % children who received MMR1 vaccine and PCVf3 vaccine by age 2



Chart 7: % children who received MMR vaccine and