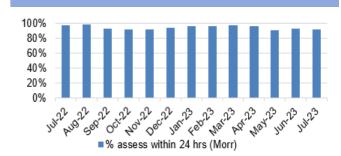

atients with a door to door needle time of less than or egual to 45 minutes



Chart 2: % red calls responded to within 8 minutes



Chart 3: Number of ambulance handovers over 1 hour



Chart 4: Lost hours- notification to ambulance handover over 15 minutes



Chart 6: % patients who spend less than 4 hours in A&E



Chart 7: Number of patients waiting over 12 hours in A&E



**Chart 8: Number of emergency admissions** 



**Chart 10: Number of clinically optimised patients** 



Chart 11: Delay reason for clinically optimised patients



Chart 12: Average lost bed days (per day)





Chart 14: Direct admission to Acute Stroke Unit within 4 hours



Chart 15: % of stroke patients receiving CT scan with 1 hour



Chart 16: % stroke patients receiving consultant assessment within 24 hours



# HARM FROM REDUCTION IN NON-COVID ACTIVITY Primary and Community Care Overview



■ Total number of patients receiving care from EHEW

**Chart 5: General Dental Services - Activity** 



Chart 9: Optometry Activity - low vision care



Chart 13: Podiatry - Total number of patients waiting > 14 weeks



Chart 2: GMS - Escalation Levels



Chart 6: General Dental Services - New



Chart 10: Community Pharmacy – Escalation



Chart 14: Dietetics - Total number of patients waiting > 14 weeks



Chart 3: GMS - Sustainability



Chart 7: General Dental Services - ACORNS/FV



Chart 11: Common Ailment Scheme – No. consultations provided



Chart 15: Audiology- Total number of patients waiting > 14 weeks



Chart 4: Number and percentage of adult dental patients re-attending NHS Primary



Char