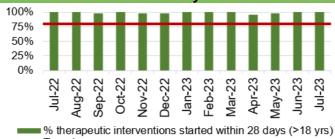

### **Mental Health**

- Performance against the Mental Health Measures continues to be maintained. However, one of the Welsh Government targets was not achieved in July 2023.
- In July 2023, 82% of patients waited less than 26 weeks for Psychological Therapy. This was below the national target of 95%.