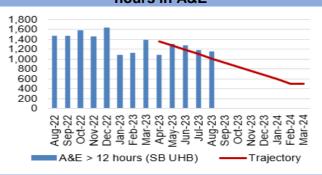

| Report Date    | 26 <sup>th</sup> September 2023 Agenda Item 2.1                                                                                                                                                                                                                                                                                                                                                                                                                                                                                                       |  |  |
|----------------|-------------------------------------------------------------------------------------------------------------------------------------------------------------------------------------------------------------------------------------------------------------------------------------------------------------------------------------------------------------------------------------------------------------------------------------------------------------------------------------------------------------------------------------------------------|--|--|
| Report Title   | Integrated Performance Report                                                                                                                                                                                                                                                                                                                                                                                                                                                                                                                         |  |  |
| Report Author  | Meghann Protheroe, Head of Health Board Performance                                                                                                                                                                                                                                                                                                                                                                                                                                                                                                   |  |  |
| Report Sponsor | Darren Griffiths, Director of Finance and Performance                                                                                                                                                                                                                                                                                                                                                                                                                                                                                                 |  |  |
| Presented by   | Darren Griffiths, Director of Finance and Performance                                                                                                                                                                                                                                                                                                                                                                                                                                                                                                 |  |  |
| Freedom of     | Open                                                                                                                                                                                                                                                                                                                                                                                                                                                                                                                                                  |  |  |
| Information    |                                                                                                                                                                                                                                                                                                                                                                                                                                                                                                                                                       |  |  |
| Purpose of the | The purpose of this report is to provide an update on the current                                                                                                                                                                                                                                                                                                                                                                                                                                                                                     |  |  |
| Report         | performance of the Health Board at the end of the most recent                                                                                                                                                                                                                                                                                                                                                                                                                                                                                         |  |  |
|                | reporting period (August 2023) in delivering key local                                                                                                                                                                                                                                                                                                                                                                                                                                                                                                |  |  |
|                | performance measures as well as the national measures outlined                                                                                                                                                                                                                                                                                                                                                                                                                                                                                        |  |  |
|                | in the 2022/23 NHS Wales Performance Framework.                                                                                                                                                                                                                                                                                                                                                                                                                                                                                                       |  |  |
| Key Issues     | The Integrated Performance Report is a routine report that provides an overview of how the Health Board is performing against the National Delivery measures and key local quality and safety measures.                                                                                                                                                                                                                                                                                                                                               |  |  |
|                | The Performance Delivery Framework 2022/23 was published in June 2023, and the measures have been updated accordingly in line with current data availability.                                                                                                                                                                                                                                                                                                                                                                                         |  |  |
|                | The report format has been altered to align with key areas of focus within the Performance and Finance Committee                                                                                                                                                                                                                                                                                                                                                                                                                                      |  |  |
|                | Key high level issues to highlight this month are as follows:                                                                                                                                                                                                                                                                                                                                                                                                                                                                                         |  |  |
|                | <ul> <li>COVID19         <ul> <li>The number of new cases of COVID19 has saw a further increase in August 2023 to 132 cases, compared with 84 reported in July 2023.</li> </ul> </li> </ul>                                                                                                                                                                                                                                                                                                                                                           |  |  |
|                | <ul> <li>Unscheduled Care</li> <li>Emergency Department (ED) attendances have decreased in August 2023 to 10,947 from 11,278 in July 2023.</li> <li>Performance against the 4-hour access is currently above the outlined trajectory in August 2023. ED 4-hour performance has improved slightly by 0.16% in August 2023 to 76.19% from 76.03% in July 2023.</li> <li>Performance against the 12-hour wait has improved inmonth, however it is currently performing above the outlined trajectory. The number of patients waiting over 12-</li> </ul> |  |  |

- hours in ED decreased to 1,156 in August 2023 from 1,179 in July 2023.
- Unscheduled care performance has seen an improvement throughout Quarter 1 as a result of developing and implementing a new on-boarding/escalation operational policy to support more timely ambulance handovers.
- The number of emergency admissions has increased slightly in August 2023 to 4,236 from 4,070 in July 2023.