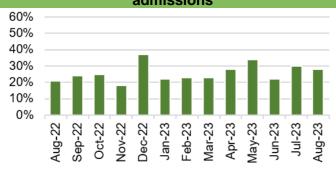

- hours in ED decreased to 1,156 in August 2023 from 1,179 in July 2023.
- Unscheduled care performance has seen an improvement throughout Quarter 1 as a result of developing and implementing a new on-boarding/escalation operational policy to support more timely ambulance handovers.
- The number of emergency admissions has increased slightly in August 2023 to 4,236 from 4,070 in July 2023.