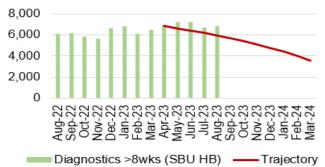

### **Planned Care**

- August 2023 saw a 1% in-month increase in the number of patients waiting over 26 weeks for a new outpatient appointment.
- Additionally, the number of patients waiting over 36 weeks at stage 1 decreased by 3% to 6,558.
- The number of patients waiting over 104 weeks for treatment decreased, with 4,999 patients waiting at this point in August 2023.
- In August, there was a further reduction in the number of patients waiting over 52 weeks at Stage 1, with 665 patients waiting at this stage.
- As a Health Board, updated ministerial priority trajectories for the 2023/24 planned care position have been developed and submitted to Welsh Government and are awaiting feedback.
- Therapy waiting times have remained the same, there are 183 patients waiting over 14 weeks in August 2023, which is above the outlined trajectory.
- The number of patients waiting over 8 weeks for an Endoscopy has decreased in August 2023 to 4,415 from 4,505 in July 2023. The Endoscopy team also continue to maintain their compliance for all cancer waits.