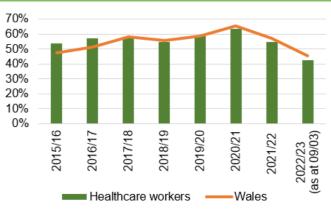

and Rotavirus vaccine by age 1



Chart 6: % children who received 2 doses of the MMR vaccine and 4 in 1 vaccine by age 5



Chart 10: Influenza uptake for amongst under 65s in risk groups



Data prior to April 2019 relates to Abertawe Bro Morgannwg University Health Board

Chart 3: % children who received MMR1 vaccine and PCVf3 vaccine by age 2



Chart 7: % children who received MMR vaccine and teenage booster by age 16



Chart 11: Influenza uptake for amongst pregnant women



Data prior to April 2019 relates to Abertawe Bro Morgannwg University Health Board. 2021/22 data not available

Chart 4: % children who received MenB4 vaccine and Hib/MenC vaccine by age 2



Chart 8: % children who received MenACWY vaccine by age 16



Chart 12: Influenza uptake for amongst healthcare workers



Data prior to April 2019 relates to Abertawe Bro Morgannwg University Health Board.

#### HARM FROM WIDER SOCIETAL ACTIONS/LOCKDOWN

#### **Mental Health Overview**

Chart 1: % of mental health assessments undertaken within (up to and including) 28 days from the date of receipt of referral



Chart 5: 95% of those admitted 0900-2100 will receive a gate-keeping assessment by the **CRHTS** prior to admission



'% receiving gate-keeper assessment prior to admission

Chart 9: Number of patients detained under the Mental Health Act as a percentage of all admissions



■ Patients detained under the MHA as a % of all admissions

#### Chart 13: Urgent assessments undertaken within 48 hours from receipt of referral



Chart 2: % of therapeutic interventions started within (up to and including) 2