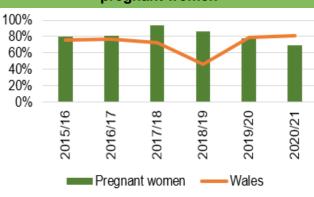

ONS/LOCKDOWN

#### **Vaccinations and Immunisations**





Chart 5: % children who are up to date in schedule by age 4



Chart 9: Influenza uptake for amongst 65 year olds and over



Data prior to April 2019 relates to Abertawe Bro Morgannwg University Health Board

Chart 2: % children who received PCV2 vaccine and Rotavirus vaccine by age 1



Chart 6: % children who received 2 doses of the MMR vaccine and 4 in 1 vaccine by age 5



Chart 10: Influenza uptake for amongst under 65s in risk groups



Data prior to April 2019 relates to Abertawe Bro Morgannwg University Health Board

Chart 3: % children who received MMR1 vaccine and PCVf3 vaccine by age 2



Chart 7: % children who received MMR vaccine and teenage booster by age 16



Chart 11: Influenza uptake for amongst pregnant women



Data prior to April 2019 relates to Abertawe Bro Morgannwg University Health Board. 2021/22 data not available

Chart 4: % children who received MenB4 vaccine and Hib/MenC vaccine by age 2



Chart 8: % children who received MenACWY vaccine by age 16



Chart 12: Influenza uptake for amongst healthcare workers



Data prior to April 2019 relates to Abertawe Bro Morgannwg University Health Board.

#### HARM FROM WIDER SOCIETAL ACTIONS/LOCKDOWN

#### **Mental Health Overview**

Chart 1: % of mental health assessments undertaken within (up to and including) 28 days from the date of receipt of referral



Chart 5: 95% of those admitted 0900-2100 will receive a gate-keeping assessment by the **CRHTS** prior to admission



'% receiving gate-keeper assessment prior to admission

Chart 9: Numbe