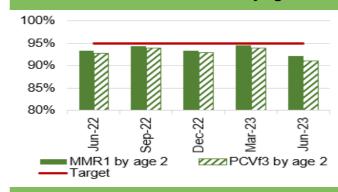

follow-up who are delayed past their target date



Chart 16: Number of patients delayed by over



#### HARM FROM WIDER SOCIETAL ACTIONS/LOCKDOWN

#### **Vaccinations and Immunisations**





Chart 5: % children who are up to date in schedule by age 4



Chart 9: Influenza uptake for amongst 65 year olds and over



Data prior to April 2019 relates to Abertawe Bro Morgannwg University Health Board

Chart 2: % children who received PCV2 vaccine and Rotavirus vaccine by age 1



Chart 6: % children who received 2 doses of the MMR vaccine and 4 in 1 vaccine by age 5



Chart 10: Influenza uptake for amongst under 65s in risk groups



Data prior to April 2019 relates to Abertawe Bro Morgannwg University Health Board

Chart 3: % children who received MMR1 vaccine and PCVf3 vaccine by age 2



Chart 7: % children who received MMR vaccine and teenage booster by age 16



Chart 11: Influenza uptake for amongst pregnant women



Data prior to April 2019 relates to Abertawe Bro Morgannwg University Health Board. 2021/22 data not available

Chart 4: % children who received MenB4 vaccine and Hib/MenC vaccine by age 2



Chart 8: % children who received MenACWY vaccine by age 16



Chart 12: Influenza uptake for amongst healthcare workers



Data prior to April 2019 relates to Abertawe Bro Morgannwg University Health Board.

#### HARM FROM WIDER SOCIETAL ACTIONS/LOCKDOWN

#### **Mental Health Overview**

Chart 1: % of mental health assessments undertaken within (up to and including) 28 days from the date of receipt of referral



Chart 5: 95% of those admitted 0900-2100 will receive