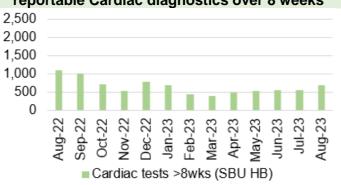

(referral to stage 1) of 26 weeks or less for Restorative Dentistry



% of patients with a RTT (referral to stage 1) of 26 weeks or less

Chart 16: Speech & Language Therapy– Number of patients waiting > 14 weeks



## Harm from reduction in non-Covid activity Planned Care Overview





Chart 5: Number of patients waiting for reportable diagnostics over 8 weeks



Chart 9: Single Cancer Pathway- % of patients starting definitive treatment within 62 days from point of suspicion



% of patients started treatment within 62 days (unadjusted)
Trajectory

Chart 13: Number of patients without a documented clinical review date



Chart 2: Number of patients waiting over 26 weeks for an outpatient appointment



Chart 6: Number of patients waiting for reportable Cardiac diagnostics over 8 weeks



Chart 10: Number of new cancer patients starting definitive treatment



Chart 14: Ophthalmology patients without an allocated health risk factor



Chart 3: Number of patients waiting over 36 weeks for treatment at stage 1



Chart 7: Number of patients waiting more than 14 weeks for Therapies



Chart 11: Single Cancer Pathway backlogpatients waiting over 63 days



Chart 15: Total number of patients on the follow-up waiting list



Chart 4: Number of patients waiting over 52 weeks for treatment



**Chart 8: Cancer referrals** 



Chart 12: Number of patients waiting for an outpatient follow-up who are delayed past their target date



Chart 16: Number of patients delayed by over



#### HARM FROM WIDER SOCIETAL ACTIONS/LOCKDOWN

#### **Vaccinations and Immunisations**





Chart 5: %