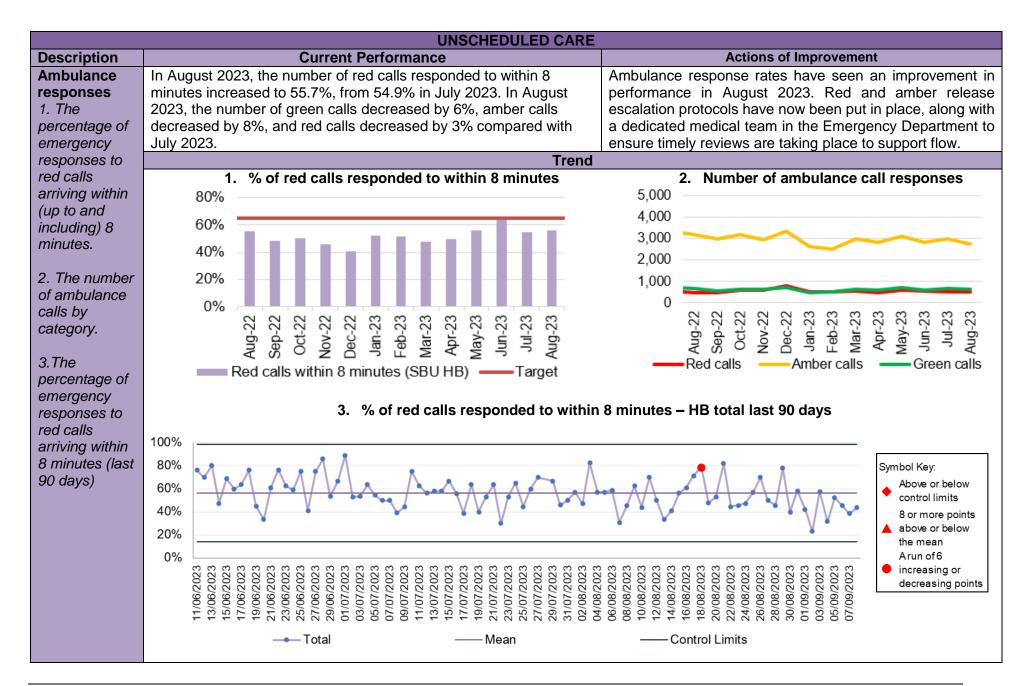

3. The Ambulance handover rate over 4 hours have increased in August 2023. The handover times over four hours increased to 381 in August 2023 from 305 in July 2023. The figures are above the outlined trajectory for August 2023 which was 0.

4. The ambulance handover lost hours rate has seen an increase in August 2023. The ambulance handover lost hours increased from 3,383 in July 2023 to 4,075 in August 2023, which is above the outlined trajectory for August 2023 (1,644).

|                                                                                                                                      | UNSCHEDULED CARE                                                                                                                                                                                                                                                                                                                                                                                                                                                                                                                                                                                                                                                                                                                                                                                                                                                                                                                                                                                                                                                                                                                                                                                                                                                                                                                                                                                                                                                                                                                                                                                                                                                                                                                                                                                                                                                                                                                                                                                                                                                                                                                                                                                                                                                                                                                                                                                                                                                                                                                                                                                                                                                                                                                                                   |                                                                                                                                                                              |  |
|--------------------------------------------------------------------------------------------------------------------------------------|--------------------------------------------------------------------------------------------------------------------------------------------------------------------------------------------------------------------------------------------------------------------------------------------------------------------------------------------------------------------------------------------------------------------------------------------------------------------------------------------------------------------------------------------------------------------------------------------------------------------------------------------------------------------------------------------------------------------------------------------------------------------------------------------------------------------------------------------------------------------------------------------------------------------------------------------------------------------------------------------------------------------------------------------------------------------------------------------------------------------------------------------------------------------------------------------------------------------------------------------------------------------------------------------------------------------------------------------------------------------------------------------------------------------------------------------------------------------------------------------------------------------------------------------------------------------------------------------------------------------------------------------------------------------------------------------------------------------------------------------------------------------------------------------------------------------------------------------------------------------------------------------------------------------------------------------------------------------------------------------------------------------------------------------------------------------------------------------------------------------------------------------------------------------------------------------------------------------------------------------------------------------------------------------------------------------------------------------------------------------------------------------------------------------------------------------------------------------------------------------------------------------------------------------------------------------------------------------------------------------------------------------------------------------------------------------------------------------------------------------------------------------|------------------------------------------------------------------------------------------------------------------------------------------------------------------------------|--|
| Description                                                                                                                          | Current Performance                                                                                                                                                                                                                                                                                                                                                                                                                                                                                                                                                                                                                                                                                                                                                                                                                                                                                                                                                                                                                                                                                                                                                                                                                                                                                                                                                                                                                                                                                                                                                                                                                                                                                                                                                                                                                                                                                                                                                                                                                                                                                                                                                                                                                                                                                                                                                                                                                                                                                                                                                                                                                                                                                                                                                | Actions of Improvement                                                                                                                                                       |  |
| Ambulance handovers 1.The number of ambulance handovers over one hour                                                                | In August 2023, there were 694 ambulance to hospital handovers taking over 1 hour; this is an increase in figures compared with 643 in July 2023. In July 2023, 693 handovers over 1 hour were attributed to Morriston Hospital, with 1 attributed to Singleton Hospital.  The number of handover hours lost over 15 minutes have increased from 3,383 in July 2023 to 4,075 in August 2023.                                                                                                                                                                                                                                                                                                                                                                                                                                                                                                                                                                                                                                                                                                                                                                                                                                                                                                                                                                                                                                                                                                                                                                                                                                                                                                                                                                                                                                                                                                                                                                                                                                                                                                                                                                                                                                                                                                                                                                                                                                                                                                                                                                                                                                                                                                                                                                       | Transformation of the urgent care pathways has been maintained with a focus on admission avoidance and length of stay reduction.                                             |  |
| over one nour                                                                                                                        | Trend                                                                                                                                                                                                                                                                                                                                                                                                                                                                                                                                                                                                                                                                                                                                                                                                                                                                                                                                                                                                                                                                                                                                                                                                                                                                                                                                                                                                                                                                                                                                                                                                                                                                                                                                                                                                                                                                                                                                                                                                                                                                                                                                                                                                                                                                                                                                                                                                                                                                                                                                                                                                                                                                                                                                                              |                                                                                                                                                                              |  |
| 2. The number of ambulance handovers over one hour-Hospital level  3. The number of ambulance handovers over one hour (last 90 days) | 1. Number of ambulance handovers- HB total  800 700 600 500 400 300 200 100 0 Ver-23 Ver-23 Ver-23 Ver-23 Ver-23 Ver-23 Ver-23 Ver-24 Ver-24 War-24 War-24 Handovers > 1 hr (SBU HB)  Handovers > 1 hr (SBU HB)  Trajectory                                                                                                                                                                                                                                                                                                                                                                                                                                                                                                                                                                                                                                                                                                                                                                                                                                                                                                                                                                                                                                                                                                                                                                                                                                                                                                                                                                                                                                                                                                                                                                                                                                                                                                                                                                                                                                                                                                                                                                                                                                                                                                                                                                                                                                                                                                                                                                                                                                                                                                                                        | 2. Number of ambulance handovers over 1 hour-Hospital level  Soo 700 600 500 400 300 200 100 O Morriston Singleton                                                           |  |
|                                                                                                                                      | 3. Number of ambulance handov                                                                                                                                                                                                                                                                                                                                                                                                                                                                                                                                                                                                                                                                                                                                                                                                                                                                                                                                                                                                                                                                                                                                                                                                                                                                                                                                                                                                                                                                                                                                                                                                                                                                                                                                                                                                                                                                                                                                                                                                                                                                                                                                                                                                                                                                                                                                                                                                                                                                                                                                                                                                                                                                                                                                      | ers- HB total last 90 days                                                                                                                                                   |  |
|                                                                                                                                      | 1306/2023<br>1306/2023<br>1306/2023<br>1506/2023<br>1506/2023<br>1506/2023<br>1506/2023<br>1506/2023<br>1506/2023<br>1506/2023<br>1506/2023<br>1506/2023<br>1506/2023<br>1506/2023<br>1506/2023<br>1506/2023<br>1506/2023<br>1506/2023<br>1506/2023<br>1506/2023<br>1506/2023<br>1506/2023<br>1506/2023<br>1506/2023<br>1506/2023<br>1506/2023<br>1506/2023<br>1506/2023<br>1506/2023<br>1506/2023<br>1506/2023<br>1506/2023<br>1506/2023<br>1506/2023<br>1506/2023<br>1506/2023<br>1506/2023<br>1506/2023<br>1506/2023<br>1506/2023<br>1506/2023<br>1506/2023<br>1506/2023<br>1506/2023<br>1506/2023<br>1506/2023<br>1506/2023<br>1506/2023<br>1506/2023<br>1506/2023<br>1506/2023<br>1506/2023<br>1506/2023<br>1506/2023<br>1506/2023<br>1506/2023<br>1506/2023<br>1506/2023<br>1506/2023<br>1506/2023<br>1506/2023<br>1506/2023<br>1506/2023<br>1506/2023<br>1506/2023<br>1506/2023<br>1506/2023<br>1506/2023<br>1506/2023<br>1506/2023<br>1506/2023<br>1506/2023<br>1506/2023<br>1506/2023<br>1506/2023<br>1506/2023<br>1506/2023<br>1506/2023<br>1506/2023<br>1506/2023<br>1506/2023<br>1506/2023<br>1506/2023<br>1506/2023<br>1506/2023<br>1506/2023<br>1506/2023<br>1506/2023<br>1506/2023<br>1506/2023<br>1506/2023<br>1506/2023<br>1506/2023<br>1506/2023<br>1506/2023<br>1506/2023<br>1506/2023<br>1506/2023<br>1506/2023<br>1506/2023<br>1506/2023<br>1506/2023<br>1506/2023<br>1506/2023<br>1506/2023<br>1506/2023<br>1506/2023<br>1506/2023<br>1506/2023<br>1506/2023<br>1506/2023<br>1506/2023<br>1506/2023<br>1506/2023<br>1506/2023<br>1506/2023<br>1506/2023<br>1506/2023<br>1506/2023<br>1506/2023<br>1506/2023<br>1506/2023<br>1506/2023<br>1506/2023<br>1506/2023<br>1506/2023<br>1506/2023<br>1506/2023<br>1506/2023<br>1506/2023<br>1506/2023<br>1506/2023<br>1506/2023<br>1506/2023<br>1506/2023<br>1506/2023<br>1506/2023<br>1506/2023<br>1506/2023<br>1506/2023<br>1506/2023<br>1506/2023<br>1506/2023<br>1506/2023<br>1506/2023<br>1506/2023<br>1506/2023<br>1506/2023<br>1506/2023<br>1506/2023<br>1506/2023<br>1506/2023<br>1506/2023<br>1506/2023<br>1506/2023<br>1506/2023<br>1506/2023<br>1506/2023<br>1506/2023<br>1506/2023<br>1506/2023<br>1506/2023<br>1506/2023<br>1506/2023<br>1506/2023<br>1506/2023<br>1506/2023<br>1506/2023<br>1506/2023<br>1506/2023<br>1506/2023<br>1506/2023<br>1506/2023<br>1506/2023<br>1506/2023<br>1506/2023<br>1506/2023<br>1506/2023<br>1506/2023<br>1506/2023<br>1506/2023<br>1506/2023<br>1506/2023<br>1506/2023<br>1506/2023<br>1506/2023<br>1506/2023<br>1506/2023<br>1506/2023<br>1506/2023<br>1506/2023<br>1506/2023<br>1506/2023<br>1506/2023<br>1506/2023<br>1506/2023<br>1506/2023<br>1506/2023<br>1506/2023<br>1506/2023<br>1506/2023<br>1506/2023<br>1506/2023<br>1506/2023<br>1506/2 | Symbol Key:  Above or below control limits  8 or more points  above or below the mean  Arun of 6  increasing or decreasing points  Control Limits  Accordage  Control Limits |  |