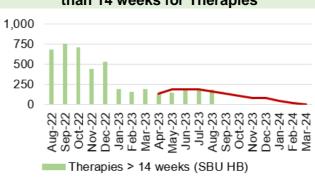

### **Planned Care**

- August 2023 saw a 1% in-month increase in the number of patients waiting over 26 weeks for a new outpatient appointment.
- Additionally, the number of patients waiting over 36 weeks at stage 1 decreased by 3% to 6,558.
- The number of patients waiting over 104 weeks for treatment decreased, with 4,999 patients waiting at this point in August 2023.
- In August, there was a further reduction in the number of patients waiting over 52 weeks at Stage 1, with 665 patients waiting at this stage.
- As a Health Board, updated ministerial priority trajectories for the 2023/24 planned care position have been developed and submitted to Welsh Government and are awaiting feedback.
- Therapy waiting times have remained the same, there are 183 patients waiting over 14 weeks in August 2023, which is above the outlined trajectory.
- The number of patients waiting over 8 weeks for an Endoscopy has decreased in August 2023 to 4,415 from 4,505 in July 2023. The Endoscopy team also continue to maintain their compliance for all cancer waits.