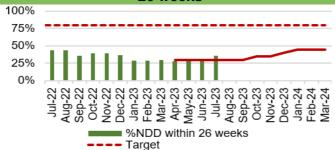

### Child and Adolescent Mental Health Services (CAMHS) Access times for crisis performance has been maintained at 100% July 2023. Updated CAMHS performance trajectories have recently been submitted to Welsh Government which show a more realistic delivery position for 2023/24. Neurodevelopmental Disorders (NDD) access times within 26 weeks continues to be a challenge, the performance has improved to 36% in July 2023 against a target of 80%. **Specific Action** Information Discussion Assurance Approval Required Recommendations Members are asked to: **NOTE** the Health Board performance against key measures and targets. **NOTE:** the inclusion of updated NHS Wales Performance Framework 2023/24 measures NOTE: inclusion of updated national 2023/24 recovery trajectories recently submitted to Welsh Government NOTE: Inclusion of updated UEC 2023/24 Trajectories NOTE: the development and implementation of Tumour site specific recovery plans to support Single Cancer Pathway performance recovery NOTE: Updated CAMHS performance trajectories were submitted to Welsh Government in September 2023 which reflect an achievable position in 2023/24. **NOTE** the actions being taken to improve performance: -Updated tumour site specific action plans have been developed to support the SCP performance. The cancer tracking facility will be centralised from October 2023 to support focussed tracking with a whole system approach. Detailed plans being developed to maximise the productivity and efficiency of planned care capacity to maintain improvements in planned care access. The Endoscopy team have implemented several actions to support future improvement, which include; administrative validation, along with an increase in endoscopist sessions which will increase weekly capacity. A planned care operational performance team have recently been appointed in order to support planned care performance improvement. As part of the plan to increase Orthopaedics activity,