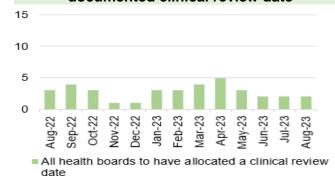

### Cancer

- July 2023 saw 49% performance against the Single Cancer Pathway measure of patients receiving definitive treatment within 62 days (measure reported a month in arrears).
- Backlog figures have seen an increase in recent weeks and are slightly above the submitted trajectory. The total backlog at 10/09/2023 was 417.