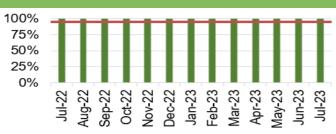

### Cancer

- July 2023 saw 49% performance against the Single Cancer Pathway measure of patients receiving definitive treatment within 62 days (measure reported a month in arrears).
- Backlog figures have seen an increase in recent weeks and are slightly above the submitted trajectory. The total backlog at 10/09/2023 was 417.