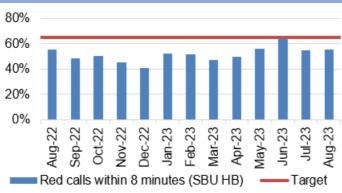

,425  10,404 10,190  8,550  7,473  7,610  6,780  6,787  6,148  4,741  0  Health Board Position  Required Forecast to Hit Plan Target  Orignial Planed Profile |





## **5. TABLE OF ALL MEASURES**



#### HARM FROM OVERWHELMED NHS AND SOCIAL CARE SYSTEM

#### **Unscheduled Care- Overview**





within 1hr of clinical assessment

Service continues to experience issues with data reporting. It is anticipated that up to date accurate data will be available shortly.

**Chart 5: A&E Attendances** 



■Total A&E Attendances (SBU HB)

Chart 9: Elective procedures cancelled due to



Elective procedures cancelled due to lack of beds

Chart 13: % of thrombolysed stroke patients with a door to door needle time of less than or egual to 45 minutes



Chart 2: % red calls responded to within 8 minutes



Chart 3: Number of ambulance handovers over 1 hour



Chart 4: Lost hours- notification to ambulance handover over 15 minutes



Chart 6: % patients who spend less than 4 hours in A&E



Chart 7: Number of patients waiting over 12 hours in A&E



**Chart 8: Number of emergency admissions** 



**Chart 10: Number of clinically optimised patients** 



Chart 11: Delay reason for clinically optimised patients



Chart 12: Average lost bed days (per day)





Chart 14: Direct admission to Acute Stroke Unit within 4 hours



Chart 15: % of stroke patients receiving CT scan with 1 hour



Chart 16: % stroke patients receiving consultant assessment within 24 hours



# HARM FROM REDUCTION IN NON-COVID ACTIVITY Primary and Community Care Overview



■ Total number of patients receiving care from