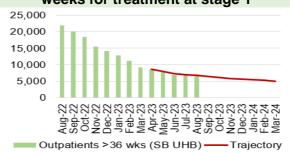

### **Planned Care**

- August 2023 saw a 1% in-month increase in the number of patients waiting over 26 weeks for a new outpatient appointment.
- Additionally, the number of patients waiting over 36 weeks at stage 1 decreased by 3% to 6,558.
- The number of patients waiting over 104 weeks for treatment decreased, with 4,999 patients waiting at this point in August 2023.
- In August, there was a further reduction in the number of patients waiting over 52 weeks at Stage 1, with 665 patients waiting at this stage.
- As a Health Board, updated ministerial priority trajectories for the 2023/24 planned care position have been developed and submitted to Welsh Government and are awaiting feedback.
- Therapy waiting times have remained the same, there are 183 patients waiting over 14 weeks in August 2023, which is above the outlined trajectory.
- The number of patients waiting over 8 weeks for an Endoscopy has decreased in August 2023 to 4,415 from 4,505 in July 2023. The Endoscopy team also continue to maintain their compliance for all cancer waits.