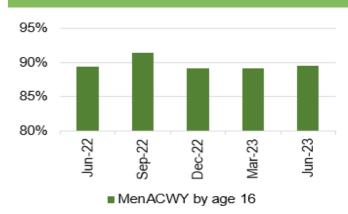

Health Board

Chart 2: % children who received PCV2 vaccine and Rotavirus vaccine by age 1



Chart 6: % children who received 2 doses of the MMR vaccine and 4 in 1 vaccine by age 5



Chart 10: Influenza uptake for amongst under 65s in risk groups



Data prior to April 2019 relates to Abertawe Bro Morgannwg University Health Board

Chart 3: % children who received MMR1 vaccine and PCVf3 vaccine by age 2



Chart 7: % children who received MMR vaccine and teenage booster by age 16



Chart 11: Influenza uptake for amongst pregnant women



Data prior to April 2019 relates to Abertawe Bro Morgannwg University Health Board. 2021/22 data not available

Chart 4: % children who received MenB4 vaccine and Hib/MenC vaccine by age 2



Chart 8: % children who received MenACWY vaccine by age 16



Chart 12: Influenza uptake for amongst healthcare workers



Data prior to April 2019 relates to Abertawe Bro Morgannwg University Health Board.

#### HARM FROM WIDER SOCIETAL ACTIONS/LOCKDOWN

#### **Mental Health Overview**

Chart 1: % of mental health assessments undertaken within (up to and including) 28 days from the date of receipt of referral



Chart 5: 95% of those admitted 0900-2100 will receive a gate-keeping assessment by the **CRHTS** prior to admission



'% receiving gate-keeper assessment prior to admission

Chart 9: Number of patients detained under the Mental Health Act as a percentage of all admissions



■ Patients detained under the MHA as a % of all admissions

#### Chart 13: Urgent assessments undertaken within 48 hours from receipt of referral



Chart 2: % of the