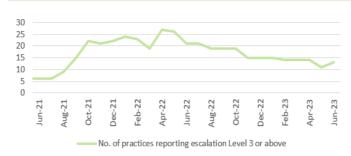

maximising capacity.

escalation framework.

templates are consistently under review to support

Both UEC and cancer performance remain under escalation as part of the Health Board's performance