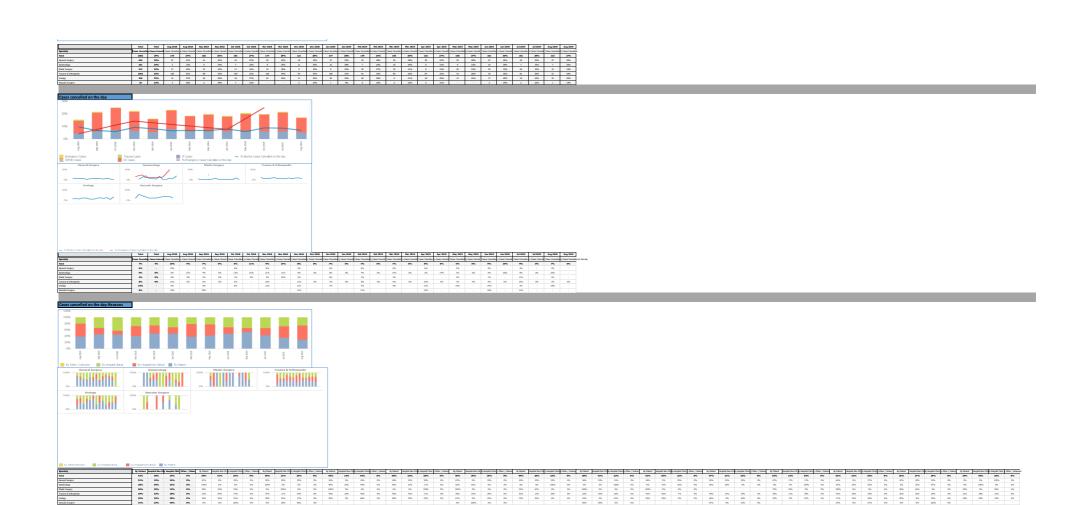

|                      |               |                |               |              |               |                |               |              |                |                |           | _              |               |               |               |                |           |               |            |               |                  |                |            |                |               |                |              |               |
|----------------------|---------------|----------------|---------------|--------------|---------------|----------------|---------------|--------------|----------------|----------------|-----------|----------------|---------------|---------------|---------------|----------------|-----------|---------------|------------|---------------|------------------|----------------|------------|----------------|---------------|----------------|--------------|---------------|
|                      | Total         | Tutal          | Aug 2018      | Aug 2008     | Sep 2018      | Sep 2008       | Ox1 2018      | OUT 2018     | Nev 2018       | Nov 2018       | Dec 2018  | Dec 2018       | Jan 2019      | Jan 2019      | No. 2009      | No 2019        | Mar 2009  | May 2019      | Apr 2019   | Apr 2019      | May 2009         | May 2009       | Jun 2019   | Jun 2019       | 341 2029      | 3ul 2009       | Aug 2009     | Aug 2019      |
| Specialty            | Late Starts 1 | Early Minishes | Labe Starts % | Early Frodes | Life Starts % | Early Finishes | Lade Starts % | EarlyFreshes | Link Starts No | Early Firsther | DO 10/5 % | Early Finishes | Like Starts % | Early Froduct | Labe Starts % | Early Finishes | LID SDALW | Early Freshes | DAY STOKEN | Early Freshes | Later Starts for | Early Finishes | DOUBLES NO | Sarly Freedors | Lide Starts % | Early Finishes | Lab Starts % | Early Rossles |
| Total                | 37.1%         | 58%            | 19.8%         | 39%          | 36.4%         | 62%            | 36.2%         | 62%          | 41.2%          | 39%            | 43.7%     | 66%            | 42.1%         | 50%           | 41.8%         | 38%            | 36.6%     | 51%           | 36.2%      | 40%           | 30.9%            | 66%            | 41.3%      | 49%            | 37.1%         | 32%            | 36.6%        | 62%           |
| General Surgery      | 28.8%         | 47%            | 14.8%         | 56%          | 31.0%         | 52%            | 18.2%         | 64%          | 30.1%          | 64%            | 26.1%     | 52%            | 32.4%         | 47%           | 26.9%         | 38%            | 423%      | 39%           | 13.8%      | 459           | 32.1%            | 36%            | 11.7%      | 2%             | 25.5%         | 40%            | 30.4%        | 42%           |
| Syraecology          | 18.8%         | 59%            | 40.0%         | 40%          | 50.0%         | 67%            | 27.8%         | 59%          | 83.1%          | 82%            | 667%      | 30%            | 83.3%         | 676           | 66.7%         | 67%            | 33.3%     | 67%           | 42.9%      | 29%           | 66.7%            | 33%            | 37.5%      | 75%            | 77.8%         | 33%            | 203%         | 92%           |
| Modic Surgery        | 266%          | 50%            | 6.7%          | 60%          | 25.0%         | 58%            | 28.6%         | 17%          | 33.3%          | 33%            | 182%      | 40%            | 364%          | 49%           | 50.0%         | 50%            | 20.8%     | 33%           | 27.3%      | 55%           | 20.5%            | 63%            | 33.3%      | 50%            | 27.8%         | 41%            | 21.4%        | 646           |
| Trauma & Orthopaedic | 41.6%         | 68%            | 22.7%         | 72%          | 450%          | 66%            | 45.5%         | 67%          | 47.2%          | 60%            | 56.8%     | 82%            | 46.4%         | 57%           | 450%          | 63%            | 29.5%     | 67%           | 40.6%      | 77%           | 25.3%            | 80%            | 33.3%      | 53%            | 34.5%         | 26%            | 403%         | 72%           |
| taskgy               | 36.8%         | 59%            | 23.0%         | 50%          | 27.3%         | 73%            | 25.0%         | 18%          | 33.3%          | 59%            | 30.2%     | 30%            | 33.0%         | 50%           | 20.0%         | 70%            | 50.3%     | 32%           | 83.2%      | 67%           | 20.0%            | 80%            | 17.7%      | 75%            | 42.9%         | 268            | 667%         | 56%           |
|                      |               |                |               |              |               |                |               |              |                |                |           |                |               |               |               |                |           |               |            |               |                  |                |            |                |               |                |              |               |