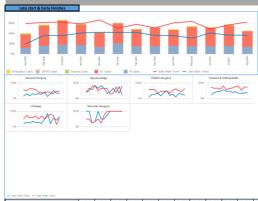

|                      |               |                |               |              |               |                |               |              |                |                |           | _              |               |               |               |                |           |               |            |               |                  |                |            |                |               |                |              |               |
|----------------------|---------------|----------------|---------------|--------------|---------------|----------------|---------------|--------------|----------------|----------------|-----------|----------------|---------------|---------------|---------------|----------------|-----------|---------------|------------|---------