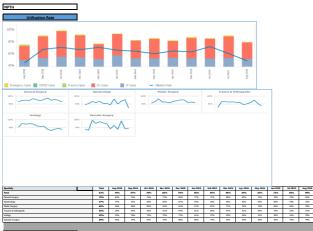

|                      |               |                |               |              |               |                |               |              |                |                |           | _              |               |               |               |                |           |               |            |               |                  |                |            |                |               |                |              |               |
|----------------------|---------------|----------------|---------------|--------------|---------------|----------------|---------------|--------------|----------------|----------------|-----------|----------------|---------------|---------------|---------------|----------------|-----------|---------------|------------|---------------|------------------|----------------|------------|----------------|---------------|----------------|--------------|---------------|
|                      | Total         | Tutal          | Aug 2018      | Aug 2008     | Sep 2018      | Sep 2008       | Ox1 2018      | OUT 2018     | Nev 2018       | Nov 2018       | Dec 2018  | Dec 2018       | Jan 2019      | Jan 2019      | No. 2009      | No 2019        | Mar 2009  | May 2019      | Apr 2019   | Apr 2019      | May 2009         | May 2009       | Jun 2019   | Jun 2019       | 341 2029      | 3ul 2009       | Aug 2009     | Aug 2019      |
| Specialty            | Late Starts 1 | Early Minishes | Labe Starts % | Early Frodes | Life Starts % | Early Finishes | Lade Starts % | EarlyFreshes | Link Starts No | Early Firsther | DO 10/5 % | Early Finishes | Like Starts % | Early Froduct | Labe Starts % | Early Finishes | LID SDALW | Early Freshes | DAY STOKEN | Early Freshes | Later Starts for | Early Finishes | DOUBLES NO | Sarly Freedors | Lide Starts % | Early Finishes | Lab Starts % | Early Rossles |
| Total                | 37.1%         | 58%            | 19.8%         | 39%          | 36.4%         | 62%            | 36.2%         | 62%          | 41.2%          | 39%            | 43.7%     | 66%            | 42.1%         | 50%           | 41.8%         | 38%            | 36.6%     | 51%           | 36.2%      | 40%           | 30.9%            | 66%            | 41.3%      | 49%            | 37.1%         | 32%            | 36.6%        | 62%           |
| General Surgery      | 28.8%         | 47%            | 14.8%         | 56%          | 31.0%         | 52%            | 18.2%         | 64%          | 30.1%          | 64%            | 26.1%     | 52%            | 32.4%         | 47%           | 26.9%         | 38%            | 423%      | 39%           | 13.8%      | 459           | 32.1%            | 36%            | 11.7%      | 2%             | 25.5%         | 40%            | 30.4%        | 42%           |
| Syraecology          | 18.8%         | 59%            | 40.0%         | 40%          | 50.0%         | 67%            | 27.8%         | 59%          | 83.1%          | 82%            | 667%      | 30%            | 83.3%         | 676           | 66.7%         | 67%            | 33.3%     | 67%           | 42.9%      | 29%           | 66.7%            | 33%            | 37.5%      | 75%            | 77.8%         | 33%            | 203%         | 92%           |
| Modic Surgery        | 266%          | 50%            | 6.7%          | 60%          | 25.0%         | 58%            | 28.6%         | 17%          | 33.3%          | 33%            | 182%      | 40%            | 364%          | 49%           | 50.0%         | 50%            | 20.8%     | 33%           | 27.3%      | 55%           | 20.5%            | 63%            | 33.3%      | 50%            | 27.8%         | 41%            | 21.4%        | 646           |
| Trauma & Orthopaedic | 41.6%         | 68%            | 22.7%         | 72%          | 450%          | 66%            | 45.5%         | 67%          | 47.2%          | 60%            | 56.8%     | 82%            | 46.4%         | 57%           | 450%          | 63%            | 29.5%     | 67%           | 40.6%      | 77%           | 25.3%            | 80%            | 33.3%      | 53%            | 34.5%         | 26%            | 403%         | 72%           |
| taskgy               | 36.8%         | 59%            | 23.0%         | 50%          | 27.3%         | 73%            | 25.0%         | 18%          | 33.3%          | 59%            | 30.2%     | 30%            | 33.0%         | 50%           | 20.0%         | 70%            | 50.3%     | 32%           | 83.2%      | 67%           | 20.0%            | 80%            | 17.7%      | 75%            | 42.9%         | 268            | 667%         | 56%           |
|                      |               |                |               |              |               |                |               |              |                |                |           |                |               |               |               |                |           |               |            |               |                  |                |            |                |               |                |              |               |