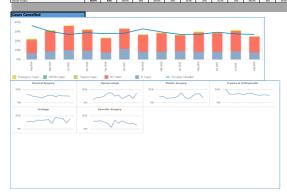

18%          | 33.3%          | 59%            | 30.2%     | 30%            | 33.0%         | 50%           | 20.0%         | 70%            | 50.3%     | 32%           | 83.2%      | 67%           | 20.0%            | 80%            | 17.7%      | 75%            | 42.9%         | 268            | 667%         | 56%           |
|                      |               |                |               |              |               |                |               |              |                |                |           |                |               |               |               |                |           |               |            |               |                  |                |            |                |               |                |              |               |