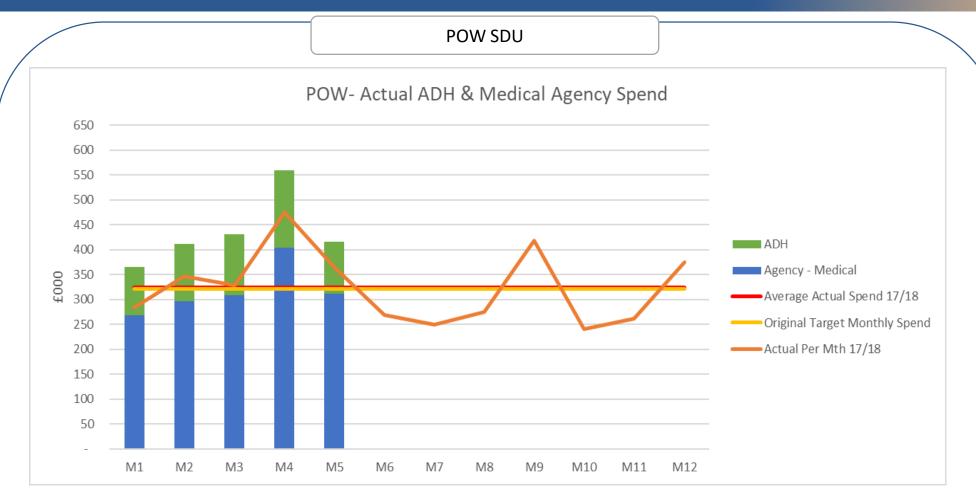

#### 4. Modelling & Savings Target

- During the implementation of the cap the Health Board undertook a modelling exercise to determine the savings to be delivered.
- The modeling work based on expenditure between Oct 16 and Nov 17 estimated an annual saving for the Health Board of £1.5m FYE.
- Based on the modelling work undertake the Health Bard had a monthly target of average monthly spend from 2016/2017 less impact of the savings derived from the modelling work. This target is depicted in the graphs as a yellow line.
- To assist the reader a red line has been added to the graphs to depict the average monthly spend from 2017/2018 and an orange line added to reflect the actual spend each month from 2017/2018.
- NOTE this report is using the Financial Ledger system and cannot reflect whether any changes in expenditure patterns are as a result of the WG cap or changes in volume.

|                    | Average Actual         | · · · · · · · · · · · · · · · · · · · |      |      |      |      |      |      |      |      |      |      |      |  |
|--------------------|------------------------|---------------------------------------|------|------|------|------|------|------|------|------|------|------|------|--|
|                    | Monthly Spend<br>17/18 | M1                                    | M2   | M3   | M4   | M5   | M6   | M7   | M8   | M9   | M10  | M11  | M12  |  |
|                    | £000                   | £000                                  | £000 | £000 | £000 | £000 | £000 | £000 | £000 | £000 | £000 | £000 | £000 |  |
| Agency - Medical   | 198                    | 269                                   | 296  | 308  | 403  | 311  |      |      |      |      |      |      |      |  |
| ADH                | 126                    | 97                                    | 116  | 122  | 156  | 104  |      |      |      |      |      |      |      |  |
| Total Agency & ADH | 324                    | 366                                   | 412  | 430  | 559  | 416  | -    | -    | -    | -    | -    | -    | -    |  |