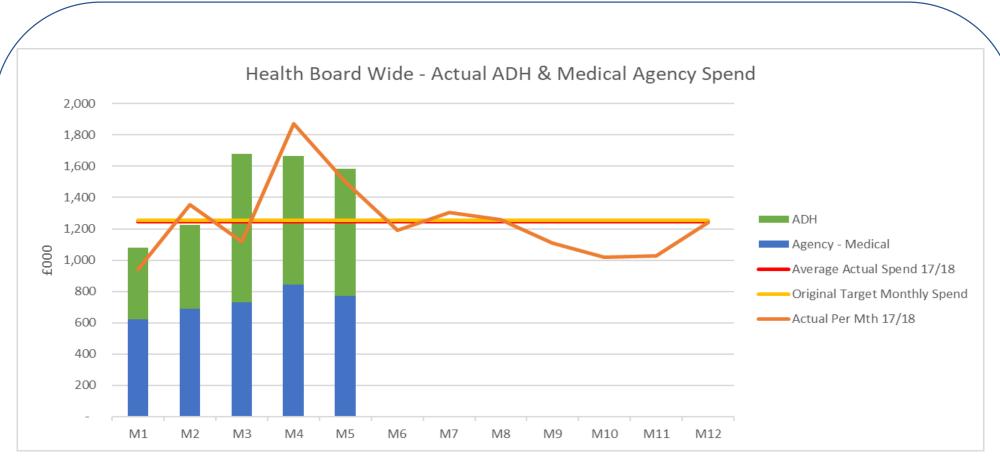

#### 4. Modelling & Savings Target

- During the implementation of the cap the Health Board undertook a modelling exercise to determine the savings to be delivered.
- The modeling work based on expenditure between Oct 16 and Nov 17 estimated an annual saving for the Health Board of £1.5m FYE.
- Based on the modelling work undertake the Health Bard had a monthly target of average monthly spend from 2016/2017 less impact of the savings derived from the modelling work. This target is depicted in the graphs as a yellow line.
- To assist the reader a red line has been added to the graphs to depict the average monthly spend from 2017/2018 and an orange line added to reflect the actual spend each month from 2017/2018.
- NOTE this report is using the Financial Ledger system and cannot reflect whether any changes in expenditure patterns are as a result of the WG cap or changes in volume.

#### Section 1: Health Board Wide Summary

|                    | Average Actual Spend 18/19 |       |       |       |       |       |      |      |      |      |      |      |      |
|--------------------|----------------------------|-------|-------|-------|-------|-------|------|------|------|------|------|------|------|
|                    | Monthly Spend<br>17/18     | M1    | M2    | M3    | M4    | M5    | M6   | M7   | M8   | М9   | M10  | M11  | M12  |
|                    | £000                       | £000  | £000  | £000  | £000  | £000  | £000 | £000 | £000 | £000 | £000 | £000 | £000 |
| Agency - Medical   | 663                        | 619   | 688   | 732   | 844   | 773   |      |      |      |      |      |      |      |
| ADH                | 581                        | 460   | 536   | 946   | 820   | 812   |      |      |      |      |      |      |      |
| Total Agency & ADH | 1,245                      | 1,079 | 1,224 | 1,678 | 1,664 | 1,585 | -    | -    | -    | -    | -    | -    | -    |