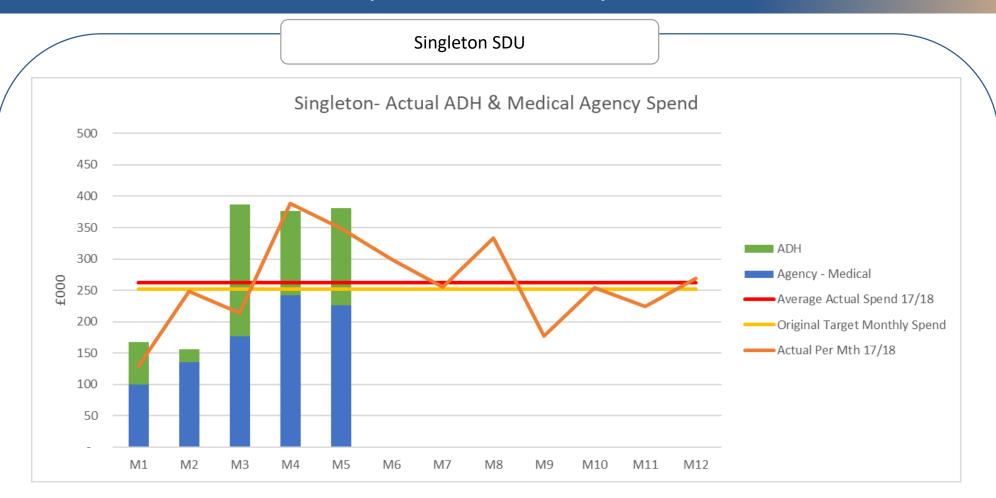

|                    | Average Actual Spend 18/19 |      |      |      |      |      |      |      |      |      | •    |      |      |
|--------------------|----------------------------|------|------|------|------|------|------|------|------|------|------|------|------|
|                    | Monthly Spend<br>17/18     | M1   | M2   | M3   | M4   | M5   | M6   | M7   | M8   | M9   | M10  | M11  | M12  |
|                    | £000                       | £000 | £000 | £000 | £000 | £000 | £000 | £000 | £000 | £000 | £000 | £000 | £000 |
| Agency - Medical   | 141                        | 99   | 135  | 176  | 243  | 226  |      |      |      |      |      |      |      |
| ADH                | 120                        | 68   | 21   | 211  | 134  | 155  |      |      |      |      |      |      |      |
| Total Agency & ADH | 262                        | 167  | 156  | 387  | 376  | 381  | -    | -    | -    | -    | -    | -    | -    |