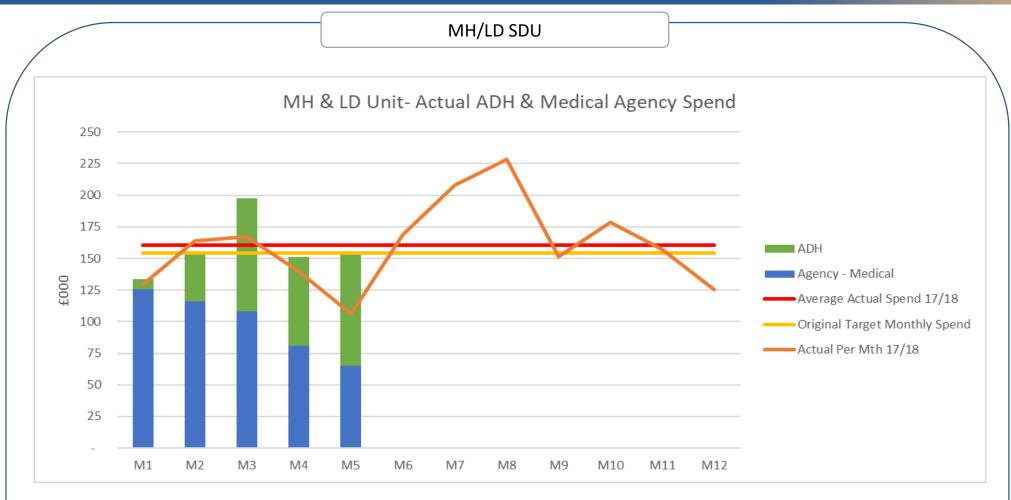

#### 4. Modelling & Savings Target

- During the implementation of the cap the Health Board undertook a modelling exercise to determine the savings to be delivered.
- The modeling work based on expenditure between Oct 16 and Nov 17 estimated an annual saving for the Health Board of £1.5m FYE.
- Based on the modelling work undertake the Health Bard had a monthly target of average monthly spend from 2016/2017 less impact of the savings derived from the modelling work. This target is depicted in the graphs as a yellow line.
- To assist the reader a red line has been added to the graphs to depict the average monthly spend from 2017/2018 and an orange line added to reflect the actual spend each month from 2017/2018.
- NOTE this report is using the Financial Ledger system and cannot reflect whether any changes in expenditure patterns are as a result of the WG cap or changes in volume.

|                    | Average Actual Spend 18/19 Monthly Spend |      |      |      |      |      |      |      |      |      |      |      |      |
|--------------------|------------------------------------------|------|------|------|------|------|------|------|------|------|------|------|------|
|                    | 17/18                                    | M1   | M2   | M3   | M4   | M5   | M6   | M7   | M8   | M9   | M10  | M11  | M12  |
|                    | £000                                     | £000 | £000 | £000 | £000 | £000 | £000 | £000 | £000 | £000 | £000 | £000 | £000 |
| Agency - Medical   | 130                                      | 126  | 116  | 108  | 81   | 65   |      |      |      |      |      |      |      |
| ADH                | 30                                       | 8    | 38   | 89   | 70   | 90   |      |      |      |      |      |      |      |
| Total Agency & ADH | 160                                      | 134  | 154  | 198  | 151  | 156  | -    | -    | -    | -    | -    | -    | -    |