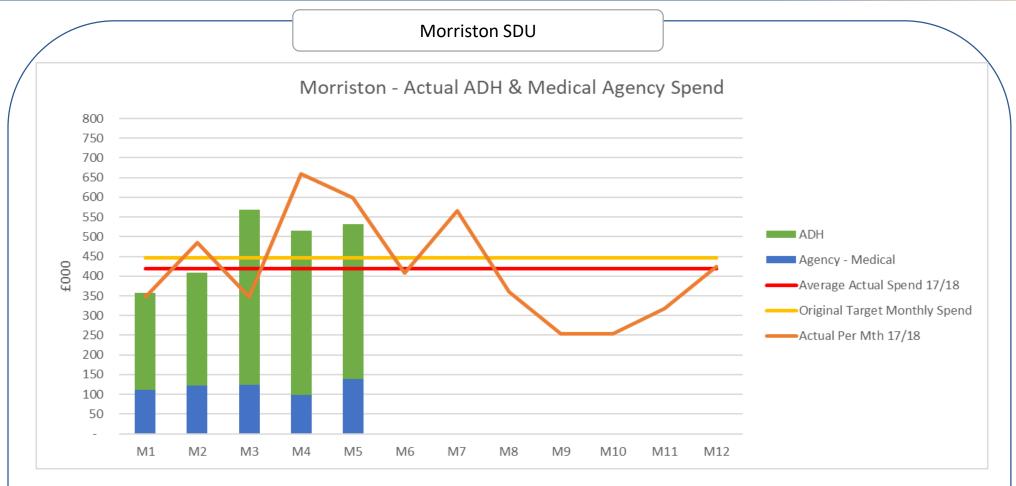

#### 4. Modelling & Savings Target

- During the implementation of the cap the Health Board undertook a modelling exercise to determine the savings to be delivered.
- The modeling work based on expenditure between Oct 16 and Nov 17 estimated an annual saving for the Health Board of £1.5m FYE.
- Based on the modelling work undertake the Health Bard had a monthly target of average monthly spend from 2016/2017 less impact of the savings derived from the modelling work. This target is depicted in the graphs as a yellow line.
- To assist the reader a red line has been added to the graphs to depict the average monthly spend from 2017/2018 and an orange line added to reflect the actual spend each month from 2017/2018.
- NOTE this report is using the Financial Ledger system and cannot reflect whether any changes in expenditure patterns are as a result of the WG cap or changes in volume.

|   |                    | Average Actual Spend 18/19 |      |      |      |      |      |      |      |      |      |      |      |      |
|---|--------------------|----------------------------|------|------|------|------|------|------|------|------|------|------|------|------|
|   |                    | Monthly Spend<br>17/18     | M1   | M2   | M3   | M4   | M5   | M6   | M7   | M8   | M9   | M10  | M11  | M12  |
|   |                    | £000                       | £000 | £000 | £000 | £000 | £000 | £000 | £000 | £000 | £000 | £000 | £000 | £000 |
|   | Agency - Medical   | 160                        | 112  | 122  | 124  | 99   | 139  |      |      |      |      |      |      |      |
|   | ADH                | 259                        | 246  | 286  | 445  | 417  | 394  |      |      |      |      |      |      |      |
| V | Total Agency & ADH | 418                        | 358  | 408  | 569  | 516  | 533  | -    | -    | -    | -    | -    | -    | -    |