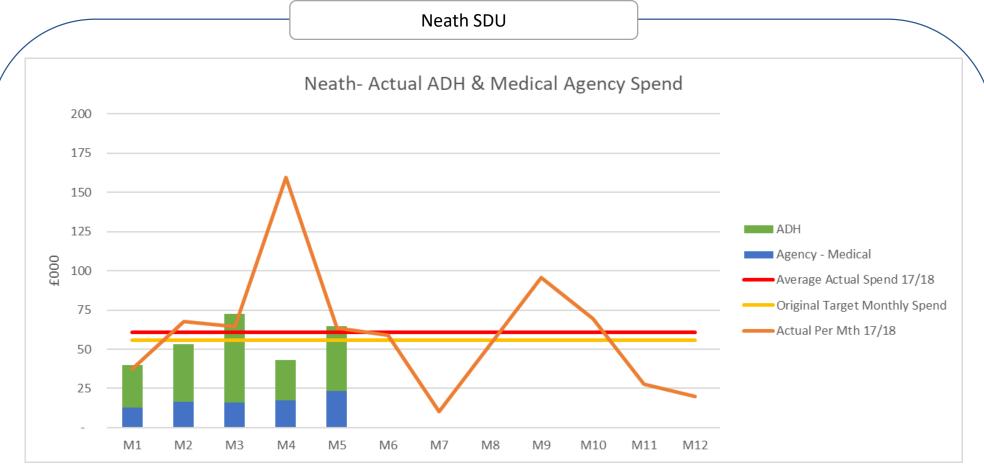

|                    | Average Actual         | ·    | Actual Spend 18/19 |      |      |      |      |      |      |      |      |      |      |  |
|--------------------|------------------------|------|--------------------|------|------|------|------|------|------|------|------|------|------|--|
|                    | Monthly Spend<br>17/18 | M1   | M2                 | М3   | M4   | M5   | M6   | M7   | M8   | М9   | M10  | M11  | M12  |  |
|                    | £000                   | £000 | £000               | £000 | £000 | £000 | £000 | £000 | £000 | £000 | £000 | £000 | £000 |  |
| Agency - Medical   | 33                     | 13   | 17                 | 16   | 18   | 23   |      |      |      |      |      |      |      |  |
| ADH                | 28                     | 27   | 36                 | 56   | 26   | 41   |      |      |      |      |      |      |      |  |
| Total Agency & ADH | 61                     | 40   | 53                 | 73   | 43   | 65   | -    | -    | -    | -    | -    | -    | -    |  |