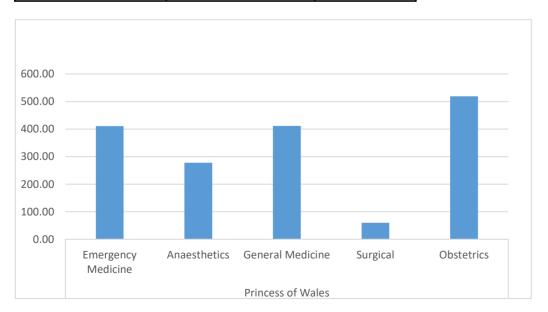

## **Princess of Wales Top Hours Booked**

| Base              | Service            | <b>Hours Booked</b> |
|-------------------|--------------------|---------------------|
| Princess of Wales | Emergency Medicine | 410.55              |
|                   | Anaesthetics       | 278.00              |
|                   | General Medicine   | 411.50              |
|                   | Surgical           | 60.00               |
|                   | Obstetrics         | 519.00              |