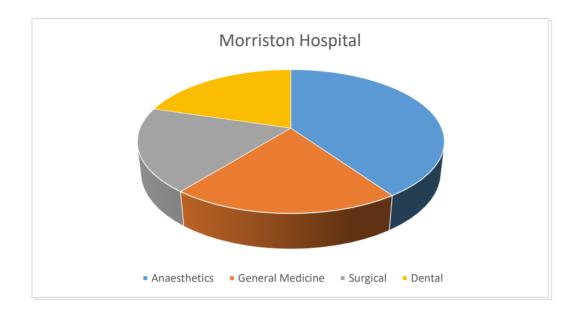

## **Morriston Top Hours Booked**

| Base | Service          | Hours Booked |
|------|------------------|--------------|
|      | Anaesthetics     | 1719.72      |
|      | General Medicine | 867.00       |
|      | Surgical         | 808.00       |
|      | Dental           | 865.00       |