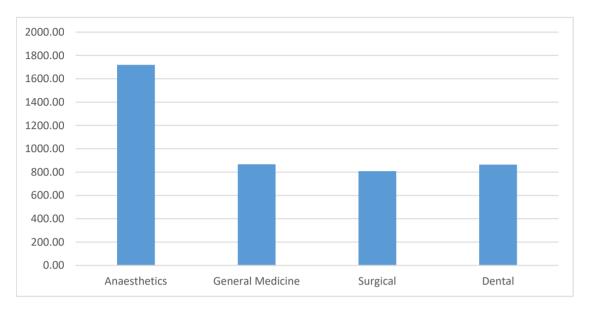

## **Morriston Top Hours Booked**

| Base | Service          | Hours Booked |
|------|------------------|--------------|
|      | Anaesthetics     | 1719.72      |
|      | General Medicine | 867.00       |
|      | Surgical         | 808.00       |
|      | Dental           | 865.00       |