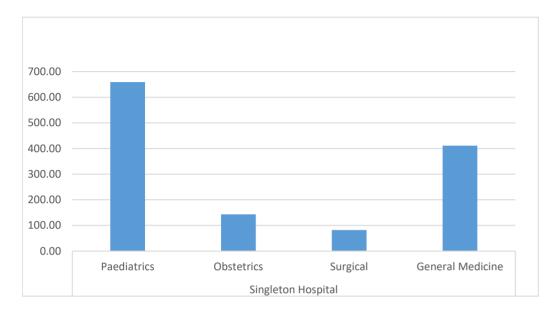

## **Singleton Top Hours Booked**

| Base               | Service          | <b>Hours Booked</b> |
|--------------------|------------------|---------------------|
| Singleton Hospital | Paediatrics      | 658.86              |
|                    | Obstetrics       | 143.22              |
|                    | Surgical         | 82.25               |
|                    | General Medicine | 411.50              |