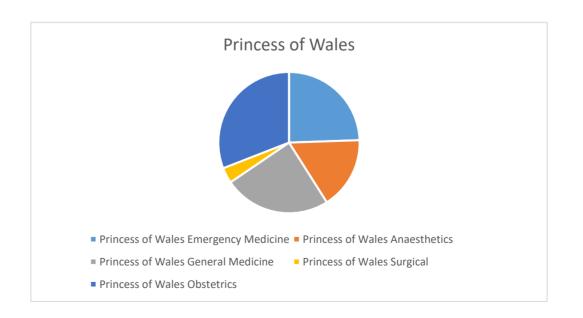

## **Princess of Wales Top Hours Booked**

| Base              | Service            | <b>Hours Booked</b> |
|-------------------|--------------------|---------------------|
| Princess of Wales | Emergency Medicine | 410.55              |
|                   | Anaesthetics       | 278.00              |
|                   | General Medicine   | 411.50              |
|                   | Surgical           | 60.00               |
|                   | Obstetrics         | 519.00              |