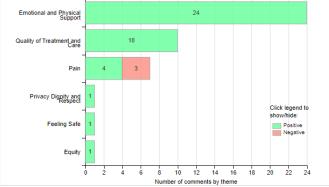

#### Primary, Community & Therapies Service Group – All Wales Feedback

## Top themes – Primary, Community & Therapies Professional and competent

Top keywords mentioned for 'professional and competent'

"fantastic service" "excellent communication skills" professionalism "brilliant service" efficient<sup>"great</sup> service" professional thorough precise "excellent service" expertise "good hands" knowledgeable