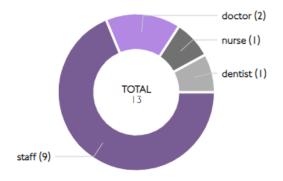

## Friendliness

Top keywords mentioned for 'friendliness'

welcoming chatty Warm friendly pleasant relaxed cheerful friendly-

Professions that received feedback

#### Professions that received feedback