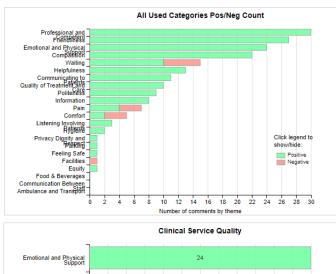

#### Primary, Community & Therapies Service Group – All Wales Feedback

## Top themes – Primary, Community & Therapies Professional and competent

Top keywords mentioned for 'professional and competent'

"fantastic service" "excellent communication skills" professionalism "brilliant service" efficient<sup>"great</sup> service" professional thorough precise "excellent service" expertise "good hands" knowledgeable