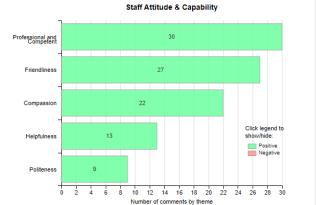

#### Primary, Community & Therapies Service Group – All Wales Feedback

## Top themes – Primary, Community & Therapies Professional and competent

Top keywords mentioned for 'professional and competent'

"fantastic service" "excellent communication skills" professionalism "brilliant service" efficient<sup>"great</sup> service" professional thorough precise "excellent service" expertise "good hands" knowledgeable

## Friendliness

Top keywords mentioned for 'friendliness'

welcoming chatty Warm friendly pleasant relaxed cheerful friendly-

Professions that received feedback