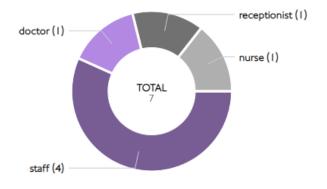

## Friendliness

Top keywords mentioned for 'friendliness'

welcoming chatty Warm friendly pleasant relaxed cheerful friendly-

Professions that received feedback

#### Professions that received feedback