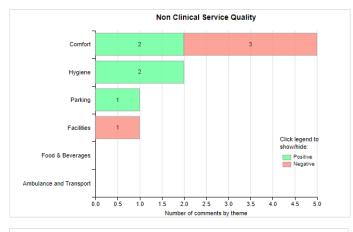

0.0%   | 2                  | 2            | 0    | 0                              |      | 0            | 0             |
| Quarella Road Clinic           | 100.0% | 0.0%   | 6                  | 6            | 0    | 0                              | 0    | 0            | 0             |
| Rehabilitation Day Unit        | 100.0% | 0.0%   | 2                  | 1            | 1    | 0                              |      | 0            | 0             |
| Speech Therapy - Adults        | 100.0% | 0.0%   | 3                  | 3            | 0    | 0                              |      | 0            | 0             |
| Speech Therapy - Paeds         | 100.0% | 0.0%   | 2                  | 2            | 0    | 0                              | 0    | 0            | 0             |













#### Primary, Community & Therapies Service Group – All Wales Feedback



## Top themes – Primary, Community & Therapies Professional and competent

Top keywords mentioned for 'professional and competent'

"fantastic service" "excellent communication skills" professionalism "brilliant service" efficient<sup>"great</sup> service" professional thorough precise "excellent service" expertise "good hands" knowledgeable

## Friendliness

Top keywords mentioned for 'friendliness'

welcoming chatty Warm friendly pleasant relaxed cheerful friendly-

Professions that received feedback



#### Professions that received feedback