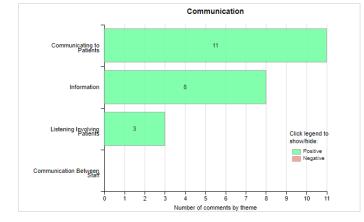

| 0.0%   | 2                  | 2            | 0    | 0                              |      | 0            | 0             |
| Quarella Road Clinic           | 100.0% | 0.0%   | 6                  | 6            | 0    | 0                              | 0    | 0            | 0             |
| Rehabilitation Day Unit        | 100.0% | 0.0%   | 2                  | 1            | 1    | 0                              |      | 0            | 0             |
| Speech Therapy - Adults        | 100.0% | 0.0%   | 3                  | 3            | 0    | 0                              |      | 0            | 0             |
| Speech Therapy - Paeds         | 100.0% | 0.0%   | 2                  | 2            | 0    | 0                              | 0    | 0            | 0             |













#### Primary, Community & Therapies Service Group – All Wales Feedback



## Top themes – Primary, Community & Therapies Professional and competent

Top keywords mentioned for 'professional and competent'

"fantastic service" "excellent communication skills" professionalism "brilliant service" efficient<sup>"great</sup> service" professional thorough precise "excellent service" expertise "good hands" knowledgeable

## Friendliness

Top keywords mentioned for 'friendliness'

welcoming chatty Warm friendly pleasant relaxed cheerful friendly-

Professions that received feedback



#### Professions that received feedback