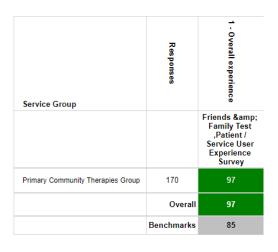

## 1. PATIENT EXPERIENCE UPDATE

For the month of March there were 171 Friends and Family survey returns with overall score of 91%.

Heat map below showing F&F scores; when asked the question 'Overall, how was your experience of our service'.

## **Results by Service Group**

| Service Group                        | % Good | % Poor | Total<br>Responses | Very<br>good | Good | Neither<br>good<br>nor<br>poor | Poor | Very<br>poor | Don't<br>Know |
|--------------------------------------|--------|--------|--------------------|--------------|------|--------------------------------|------|--------------|---------------|
| Total                                | 91.2%  | 2.9%   | 171                | 134          | 22   | 9                              | 2    | 3            | 1             |
| Primary Community Therapies<br>Group | 91.2%  | 2.9%   | 171                | 134          | 22   | 9                              | 2    | 3            | 1             |