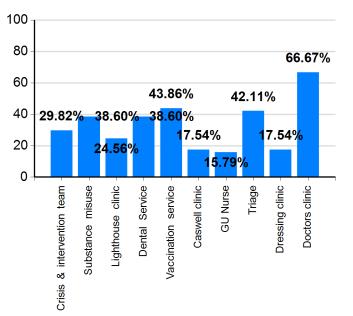

| Question 1: Please mark which service you have been involved with? |           |           |       |  |
|--------------------------------------------------------------------|-----------|-----------|-------|--|
| Available Answers                                                  | Responses | Score (%) | 100 - |  |
| Crisis & intervention team                                         | 17        | 29.82%    | '''   |  |

| Available Answers          | Responses | Score (%) |
|----------------------------|-----------|-----------|
| Crisis & intervention team | 17        | 29.82%    |
| Substance misuse           | 22        | 38.60%    |
| Lighthouse clinic          | 14        | 24.56%    |
| Dental Service             | 22        | 38.60%    |
| Vaccination service        | 25        | 43.86%    |
| Caswell clinic             | 10        | 17.54%    |
| GU Nurse                   | 9         | 15.79%    |
| Triage                     | 24        | 42.11%    |
| Dressing clinic            | 10        | 17.54%    |
| Doctors clinic             | 38        | 66.67%    |
| Total                      | 57        | 100%      |