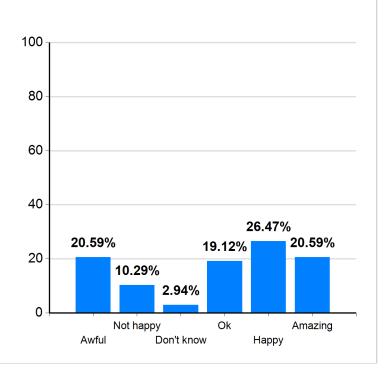

### Question 2: How would you rate the service?

| Available Answers | Responses | Score (%) |
|-------------------|-----------|-----------|
| Awful             | 14        | 20.59%    |
| Not happy         | 7         | 10.29%    |
| Don't know        | 2         | 2.94%     |
| Ok                | 13        | 19.12%    |
| Нарру             | 18        | 26.47%    |
| Amazing           | 14        | 20.59%    |
| Total             | 68        | 100%      |