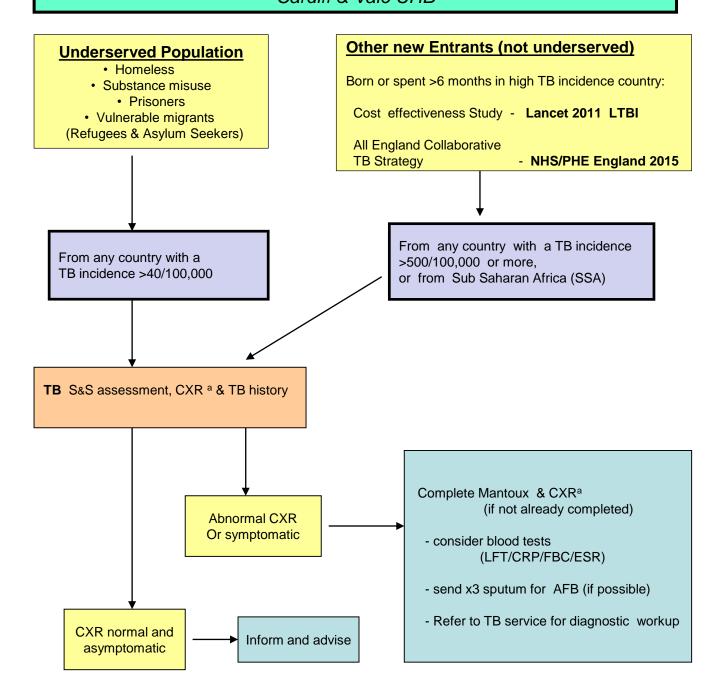

### Algorithm 3 > 65 years

New Entrant (Including Asylum Seeker) TB screening Cardiff & Vale UHB

#### **Footnotes**