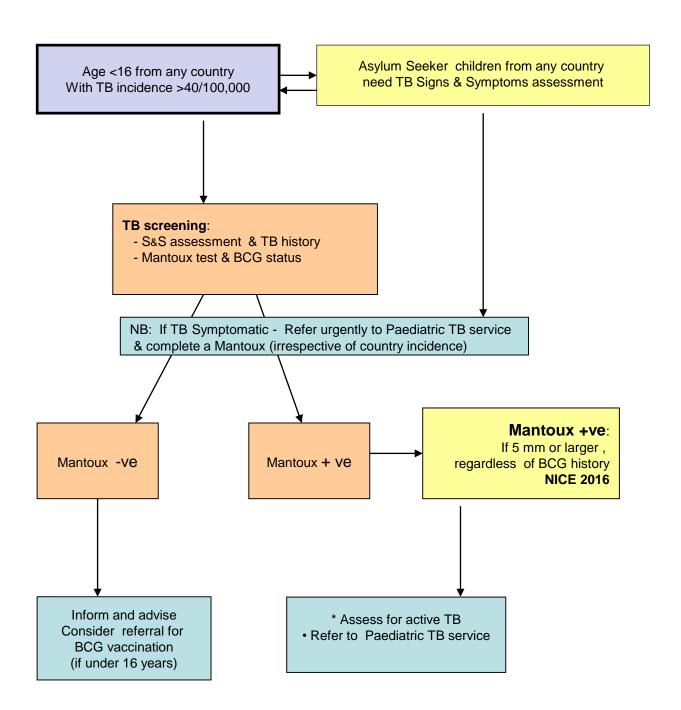

## Algorithm 1 - Paediatric <16 years New Entrant (Including Asylum Seeker) TB screening Cardiff & Vale UHB