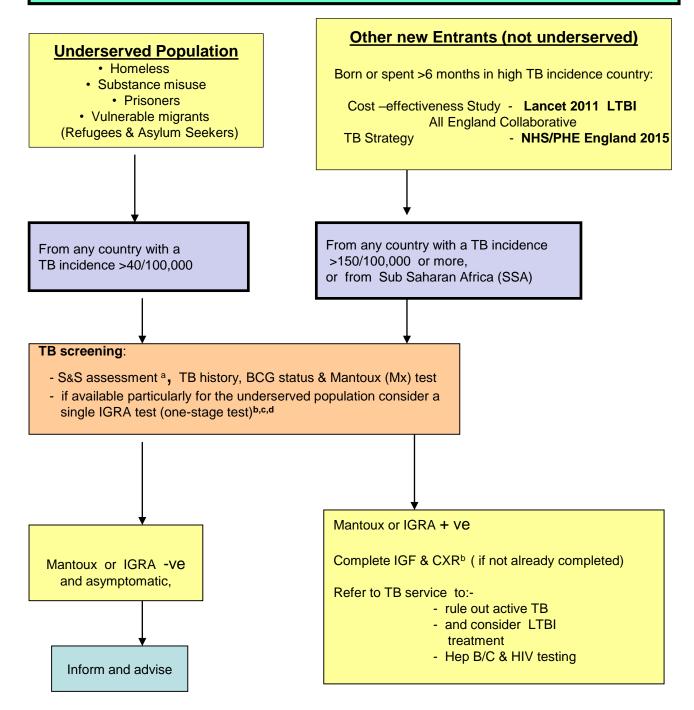

# Algorithm 2 16 - 65 years New Entrant (Including Asylum Seeker) TB screening Cardiff & Vale UHB

#### **Footnotes**

- a TB Symptomatic Complete Mx & CXR, send x3 sputum for AFB, consider blood tests (LFT/CRP/FBC/ESR) & refer to TB service
- **b** Defer CXR if possibly pregnant unless symptoms of active TB or known IGF +ve
- c In areas where IGRA not widely available, a two step approach using TST (Mx) first and IGRA only in TST (Mx)+ve pts, may be used
- d Consider CXR at this stage for those who could get lost to follow-up before results available.