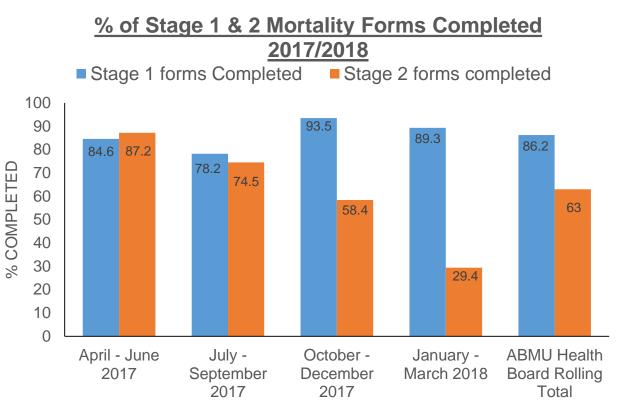

# **Mortality Reviews Performance Data 2017-2018**



#### Historic Incomplete Mortality Reviews

|                                       | 2014 -2016 |
|---------------------------------------|------------|
| Morriston                             | 42         |
| Singleton                             | 56         |
| Neath Port Talbot                     | 10         |
| Princess of Wales                     | 47         |
| Mental Health & Learning Disabilities | 0          |
| ABMU Health Board                     | 155        |



- Notes taken and not returned.
- Notes returned to file whilst review still outstanding.

# **Mortality Reviews Performance Data 2018-2019**



#### Historic Incomplete Mortality Reviews

| •                                     | 7          |         |       |  |
|---------------------------------------|------------|---------|-------|--|
|                                       | 2014 -2016 | 2017/18 | Total |  |
| Morriston                             | 19         | 9       | 28    |  |
| Singleton                             | 19         | 4       | 23    |  |
| Neath Port Talbot                     | 0          | 0 0     |       |  |
| Princess of Wales                     | 5          | 10      | 15    |  |
| Mental Health & Learning Disabilities | 0          | 1       | 1     |  |
|