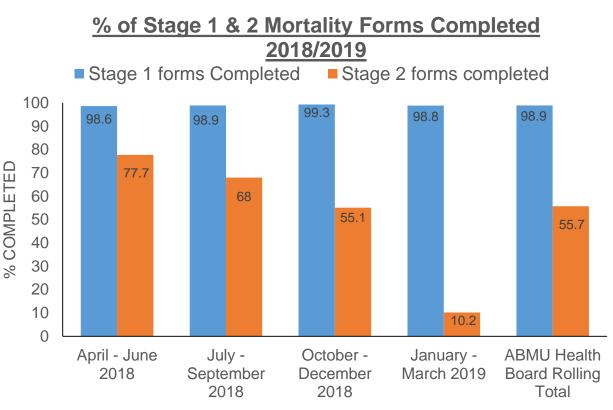

Historic Incomplete Mortality Reviews

| •                                     | 7          |         |       |  |
|---------------------------------------|------------|---------|-------|--|
|                                       | 2014 -2016 | 2017/18 | Total |  |
| Morriston                             | 19         | 9       | 28    |  |
| Singleton                             | 19         | 4       | 23    |  |
| Neath Port Talbot                     | 0          | 0 0     |       |  |
| Princess of Wales                     | 5          | 10      | 15    |  |
| Mental Health & Learning Disabilities | 0          | 1       | 1     |  |
| ABMU Health Board                     | 43         | 24      | 67    |  |
|                                       |            |         |       |  |



- Delays in receiving notes from "off site".
- Notes taken by other departments and not returned to Reviewer.
- Notes returned to file whilst review still outstanding.

# Mortality Reviews Performance Data 2019-2020



## Historic Incomplete Mortality Reviews

|                                       | 2014 -<br>2016 | 2017 | 2018 | 2019 | Total |
|---------------------------------------|----------------|------|------|------|-------|
| Morriston                             | 2              | 3    | 3    | 8    | 16    |
| Singleton                             | 2              | 0    | 3    | 8    | 13    |
| Neath Port Talbot                     | 0              | 0    | 0    | 0    | 0     |
| Mental Health & Learning Disabilities | 0              | 0    | 0    | 0    | 0     |
| Swansea