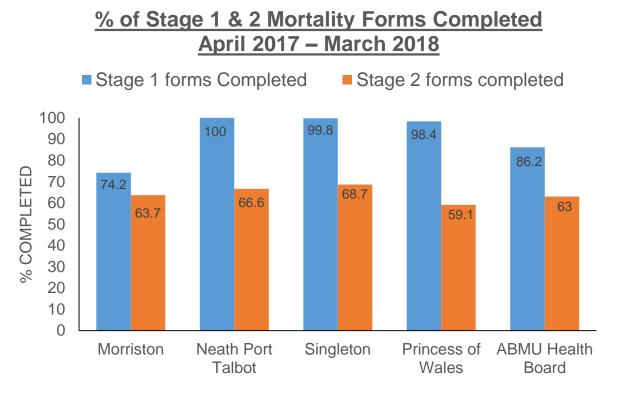

# **Mortality Reviews Performance Data 2017-2018**



#### Historic Incomplete Mortality Reviews

|                                       | 2014 -2016 |
|---------------------------------------|------------|
| Morriston                             | 42         |
| Singleton                             | 56         |
| Neath Port Talbot                     | 10         |
| Princess of Wales                     | 47         |
| Mental Health & Learning Disabilities | 0          |
| ABMU Health Board                     | 155        |



- Notes taken and not returned.
- Notes returned to file whilst review still outstanding.

# **Mortality Reviews Performance Data 2018-2019**



#### Historic Incomplete Mortality Reviews

| •                                     | 7          |         |       |  |
|---------------------------------------|-----