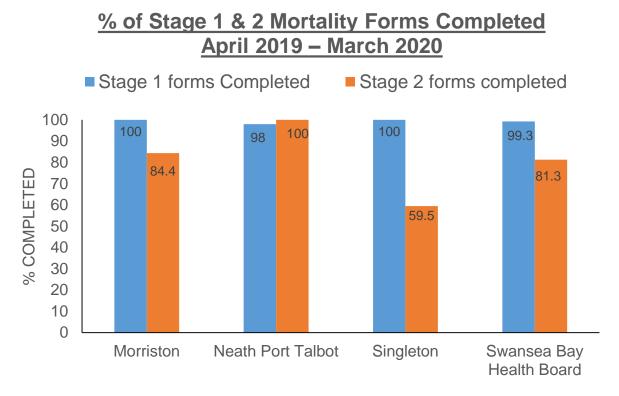

# Mortality Reviews Performance Data 2019-2020

## Historic Incomplete Mortality Reviews

|                                       | 2014 -<br>2016 | 2017 | 2018 | 2019 | Total |
|---------------------------------------|----------------|------|------|------|-------|
| Morriston                             | 2              | 3    | 3    | 8    | 16    |
| Singleton                             | 2              | 0    | 3    | 8    | 13    |
| Neath Port Talbot                     | 0              | 0    | 0    | 0    | 0     |
| Mental Health & Learning Disabilities | 0              | 0    | 0    | 0    | 0     |
| Swansea Bay University                | 4              | 3    | 6    | 16   | 29    |