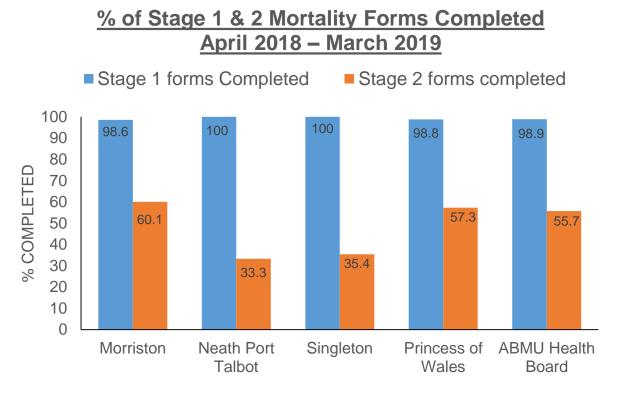

# **Mortality Reviews Performance Data 2017-2018**



#### Historic Incomplete Mortality Reviews

|                                       | 2014 -2016 |
|---------------------------------------|------------|
| Morriston                             | 42         |
| Singleton                             | 56         |
| Neath Port Talbot                     | 10         |
| Princess of Wales                     | 47         |
| Mental Health & Learning Disabilities | 0          |
| ABMU Health Board                     | 155        |



- Notes taken and not returned.
- Notes returned to file whilst review still outstanding.

# **Mortality Reviews Performance Data 2018-2019**



#### Historic Incomplete Mortality Reviews

| •                                     | 7          |         |       |  |
|---------------------------------------|------------|---------|-------|--|
|                                       | 2014 -2016 | 2017/18 | Total |  |
| Morriston                             | 19         | 9       | 28    |  |
| Singleton                             | 19         | 4       | 23    |  |
| Neath Port Talbot                     | 0          | 0 0     |       |  |
| Princess of Wales                     | 5          | 10      | 15    |  |
| Mental Health & Learning Disabilities | 0          | 1       | 1     |  |
| ABMU Health Board                     | 43         | 24      | 67    |  |
|                                       |            |         |