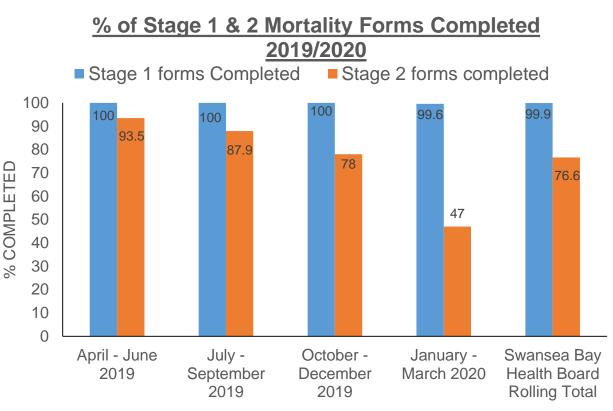

# Mortality Reviews Performance Data 2019-2020

## Historic Incomplete Mortality Reviews

|                                       | 2014 -<br>2016 | 2017 | 2018 | 2019 | Total |
|---------------------------------------|----------------|------|------|------|-------|
| Morriston                             | 2              | 3    | 3    | 8    | 16    |
| Singleton                             | 2              | 0    | 3    | 8    | 13    |
| Neath Port Talbot                     | 0              | 0    | 0    | 0    | 0     |
| Mental Health & Learning Disabilities | 0              | 0    | 0    | 0    | 0     |
| Swansea Bay University                | 4              | 3    | 6    | 16   | 29    |