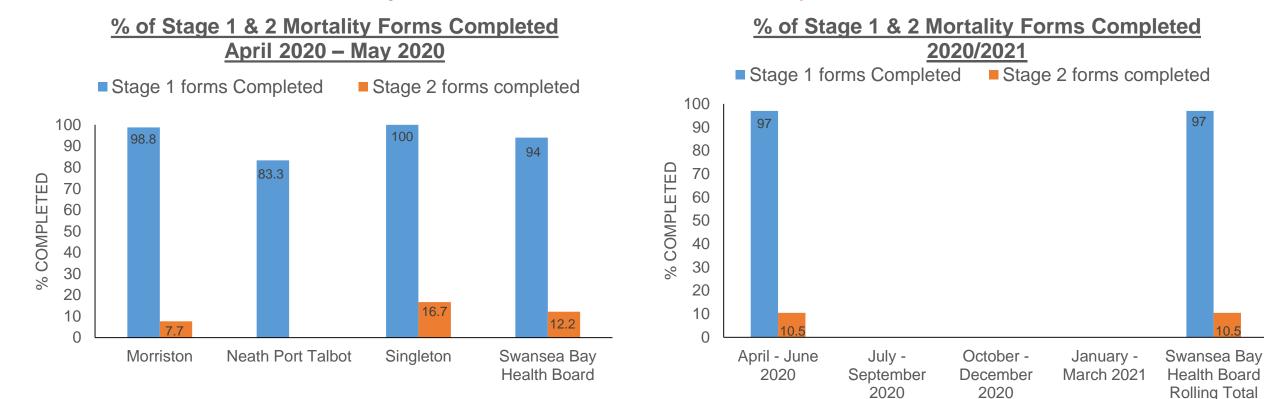

# **Mortality Reviews Performance Data April – June 2020**

### Historic Incomplete Mortality Reviews

|                                       | 2014 -<br>2016 | 2017 | 2018 | 2019 | Total |
|---------------------------------------|----------------|------|------|------|-------|
| Morriston                             | 2              | 3    | 3    | 8    | 16    |
| Singleton                             | 2              | 0    | 3    | 8    | 13    |
| Neath Port Talbot                     | 0              | 0    | 0    | 0    | 0     |
| Mental Health & Learning Disabilities | 0              | 0    | 0    | 0    | 0     |
| Swansea Bay University                | 4              | 3    | 6    | 16   | 29    |