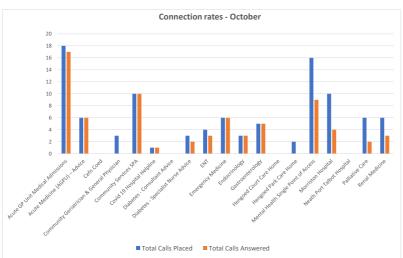

#### Swansea Bay University Health Board - Reporting Connection rates - October

|                         | Acute GP                   | Acute<br>Medicine  |           | Community<br>Geriatrician & |                           | Covid 19             | Diabetes -           | Diabetes -<br>Specialist |      |                       |                   |                      | Hengoed | Hengoed           | Mental<br>Health       |                       | Neath Port         |                    |                   |                         |                       |       |
|-------------------------|----------------------------|--------------------|-----------|-----------------------------|---------------------------|----------------------|----------------------|--------------------------|------|-----------------------|-------------------|----------------------|---------|-------------------|------------------------|-----------------------|--------------------|--------------------|-------------------|-------------------------|-----------------------|-------|
|                         | Unit Medical<br>Admissions | (AGPU) –<br>Advice | Cefn Coed | General<br>Physician        | Community<br>Services SPA | Hospital<br>Helpline | Consultant<br>Advice | Nurse<br>Advice          | ENT  | Emergency<br>Medicine | Endocrinolo<br>gy | Gastroentero<br>logy |         | Park Care<br>Home | Single Point of Access | Morriston<br>Hospital | Talbot<br>Hospital | Palliative<br>Care | Renal<br>Medicine | Respiratory<br>Medicine | Singleton<br>Hospital | Total |
| Week 1: Calls Placed    | 5                          | 2                  |           | 1                           | 2                         | 1                    |                      |                          |      |                       |                   | 2                    |         |                   | 5                      | 3                     |                    |                    | 1                 | 1                       | 1                     | 24    |
| Week 1: Calls Answered  | 5                          | 2                  |           | 0                           | 2                         | 1                    |                      |                          |      |                       |                   | 2                    |         |                   | 3                      | 1                     |                    |                    | 0                 | 0                       | 1                     | 17    |
| Week 1: Connection Rate | 100%                       | 100%               |           | 0%                          | 100%                      | 100%                 |                      |                          |      |                       |                   | 100%                 |         |                   | 60%                    | 33%                   |                    |                    | 0%                | 0%                      | 100%                  | 71%   |
| Week 2: Calls Placed    | 4                          | 1                  |           |                             | 2                         |                      |                      | 2                        | 2    | 4                     | 1                 | 1                    |         | 2                 | 3                      | 3                     |                    | 3                  | 3                 | 1                       | 1                     | 33    |
| Week 2: Calls Answered  | 3                          | 1                  |           |                             | 2                         |                      |                      | 1                        | 1    | 4                     | 1                 | 1                    |         | 0                 | 2                      | 1                     |                    | 0                  | 1                 | 0                       | 0                     | 18    |
| Week 2: Connection Rate | 75%                        | 100%               |           |                             | 100%                      |                      |                      | 50%                      | 50%  | 100%                  | 100%              | 100%                 |         | 0%                | 67%                    | 33%                   |                    | 0%                 | 33%               | 0%                      | 0%                    | 55%   |
| Week 3: Calls Placed    | 6                          |                    |           |                             | 2                         |                      |                      |                          | 1    | 2                     |                   |                      |         |                   | 6                      | 2                     |                    | 1                  | 2                 |                         |                       | 22    |
| Week 3: Calls Answered  | 6                          |                    |           |                             | 2                         |                      |                      |                          | 1    | 2                     |                   |                      |         |                   | 3                      | 1                     |                    | 0                  | 2                 |                         |                       | 17    |
| Week 3: Connection Rate | 100%                       |                    |           |                             | 100%                      |                      |                      |                          | 100% | 100%                  |                   |                      |         |                   | 50%                    | 50%                   |                    | 0%                 | 100%              |                         |                       | 77%   |
| Week 4: Calls Placed    | 3                          | 3                  |           | 2                           | 4                         |                      |                      | 1                        | 1    |                       | 2                 | 2                    |         |                   | 2                      | 2                     |                    | 2                  |                   | 1                       |                       | 25    |
| Week 4: Calls Answered  | 3                          | 3                  |           | 0                           | 4                         |                      |                      | 1                        | 1    |                       | 2                 | 2                    |         |                   | 1                      | 1                     |                    | 2                  |                   | 0                       |                       | 20    |
| Week 4: Connection Rate | 100%                       | 100%               |           | 0%                          | 100%                      |                      |                      | 100%                     | 100% |                       | 100%              | 100%                 |         |                   | 50%                    | 50%                   |                    | 100%               |                   | 0%                      |                       | 80%   |
| Total Calls Placed      | 18                         | 6                  |           | 3                           | 10                        | 1                    |                      | 3                        | 4    | 6                     | 3                 | 5                    |         | 2                 | 16                     | 10                    |                    | 6                  | 6                 | 3                       | 2                     | 104   |
| Total Calls Answered    | 17                         | 6                  |           | 0                           | 10                        | 1                    |                      | 2                        | 3    | 6                     | 3                 | 5                    |         | 0                 | 9                      | 4                     |                    | 2                  | 3                 | 0                       | 1                     | 72    |
| Average Answer Rate     | 94%                        | 100%               |           | 0%                          | 100%                      | 100%                 |                      | 67%                      | 75%  | 100%                  | 100%              | 100%                 |         | 0%                | 56%                    | 40%                   |                    | 33%                | 50%               | 0%                      | 50%                   | 69%   |