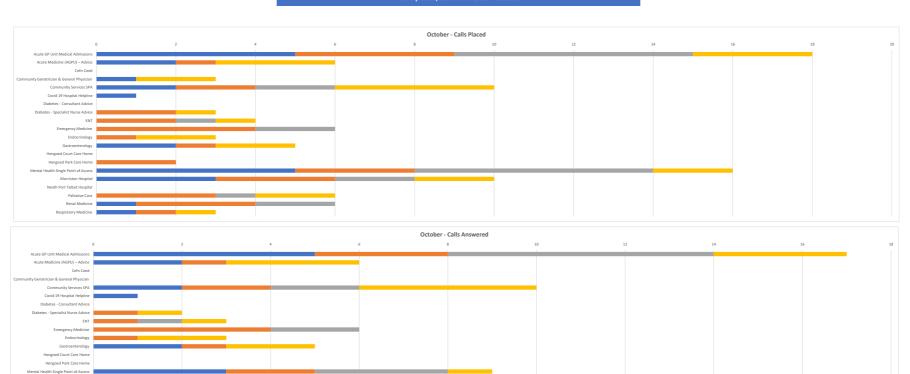

#### Swansea Bay University Health Board - Reporting

Calls placed/ Calls answered - October

| CALLS PLACED         | Acute GP Unit<br>Medical<br>Admissions | Acute<br>Medicine<br>(AGPU) –<br>Advice | Cefn Coed | Community<br>Geriatrician &<br>General<br>Physician | Community<br>Services SPA | Covid 19<br>Hospital<br>Helpline | Diabetes -<br>Consultant<br>Advice | Diabetes -<br>Specialist<br>Nurse Advice | ENT | Emergency<br>Medicine | Endocrinology | Gastroenterol ogy | Hengoed<br>Court Care<br>Home | Hengoed Park<br>Care Home | Mental Health<br>Single Point of<br>Access | Morriston<br>Hospital | Neath Port<br>Talbot<br>Hospital | Palliative Care | Renal Medicine | Respiratory<br>Medicine | Singleton<br>Hospital | Total |
|----------------------|----------------------------------------|-----------------------------------------|-----------|-----------------------------------------------------|---------------------------|----------------------------------|------------------------------------|------------------------------------------|-----|-----------------------|---------------|-------------------|-------------------------------|---------------------------|--------------------------------------------|-----------------------|----------------------------------|-----------------|----------------|-------------------------|-----------------------|-------|
| Week 1: Calls Placed | 5                                      | 2                                       | 0         | 1                                                   | 2                         | 1                                | 0                                  | 0                                        | 0   | 0                     | 0             | 2                 | 0                             | 0                         | 5                                          | 3                     | 0                                | 0               | 1              | 1                       | 1                     |       |
| Week 2: Calls Placed | 4                                      | 1                                       | 0         | 0                                                   | 2                         | 0                                | 0                                  | 2                                        | 2   | 4                     | 1             | 1                 | 0                             | 2                         | 3                                          | 3                     | 0                                | 3               | 3              | 1                       | 1                     |       |
| Week 3: Calls Placed | 6                                      | 0                                       | 0         | 0                                                   | 2                         | 0                                | 0                                  | 0                                        | 1   | 2                     | 0             | 0                 | 0                             | 0                         | 6                                          | 2                     | 0                                | 1               | 2              | 0                       | 0                     |       |
| Week 4: Calls Placed | 3                                      | 3                                       | 0         | 2                                                   | 4                         | 0                                | 0                                  | 1                                        | 1   | 0                     | 2             | 2                 | 0                             | 0                         | 2                                          | 2                     | 0                                | 2               | 0              | 1                       | 0                     |       |
| Total                | 18                                     | 6                                       | 0         | 3                                                   | 10                        | 1                                | 0                                  | 3                                        | 4   | 6                     | 3             | 5                 | 0                             | 2                         | 16                                         | 10                    | 0                                | 6               | 6              | 3                       | 2                     | 104   |

| CALLS ANSWERED         | Acute GP Unit<br>Medical<br>Admissions | Acute<br>Medicine<br>(AGPU) –<br>Advice | Cefn Coed | Community<br>Geriatrician &<br>General<br>Physician | Community<br>Services SPA | Covid 19<br>Hospital<br>Helpline | Diabetes -<br>Consultant<br>Advice | Diabetes -<br>Specialist<br>Nurse Advice | ENT | Emergency<br>Medicine | Endocrinology | Gastroenterol ogy | Hengoed<br>Court Care<br>Home | Hengoed Park<br>Care Home | Mental Health<br>Single Point of<br>Access | Morriston<br>Hospital | Neath Port<br>Talbot<br>Hospital | Palliative Care | Renal Medicine | Respiratory<br>Medicine | Singleton<br>Hospital | Total |
|------------------------|----------------------------------------|-----------------------------------------|-----------|-----------------------------------------------------|---------------------------|----------------------------------|------------------------------------|------------------------------------------|-----|-----------------------|---------------|-------------------|-------------------------------|---------------------------|--------------------------------------------|-----------------------|----------------------------------|-----------------|----------------|-------------------------|-----------------------|-------|
| Week 1: Calls Answered | 5                                      | 2                                       | 0         | 0                                                   | 2                         | 1                                | 0                                  | 0                                        | 0   | 0                     | 0             | 2                 | 0                             | 0                         | 3                                          | 1                     | 0                                | 0               | 0              | 0                       | 1                     |       |
| Week 2: Calls Answered | 3                                      | 1                                       | 0         | 0                                                   | 2                         | 0                                | 0                                  | 1                                        | 1   | 4                     | 1             | 1                 | 0                             | 0                         | 2                                          | 1                     | 0                                | 0               | 1              | 0                       | 0                     |       |
| Week 3: Calls Answered | 6                                      | 0                                       | 0         | 0                                                   | 2                         | 0                                | 0                                  | 0                                        | 1   | 2                     | 0             | 0                 | 0                             | 0                         | 3                                          | 1                     | 0                                | 0               | 2              | 0                       | 0                     |       |
| Week 4: Calls Answered | 3                                      | 3                                       | 0         | 0                                                   | 4                         | 0                                | 0                                  | 1                                        | 1   | 0                     | 2             | 2                 | 0                             | 0                         | 1                                          | 1                     | 0                                | 2               | 0              | 0                       | 0                     |       |
| Total                  | 17                                     | 6                                       | 0         | 0                                                   | 10                        | 1                                | 0                                  | 2                                        | 3   | 6                     | 3             | 5                 | 0                             | 0                         | 9                                          | 4                     | 0                                | 2               | 3              | 0                       | 1                     | 72    |

# Swansea Bay University Health Board - Reporting Specialty Calls - October

| Total calls by specialty - October   |    |
|--------------------------------------|----|
| Acute GP Unit Medical Admissions     | 18 |
| Mental Health Single Point of Access | 16 |
| Morriston Hospital                   | 10 |
| Covid 19 Hospital Helpline           | 10 |
| Endocrinology                        | 6  |
| Renal Medicine                       | 6  |
| Acute Medicine (AGPU) – Advice       | 6  |
| Palliative Care                      | 6  |
| Geriatric Medicine                   | 5  |
| Emergency Medicine                   | 4  |
| Community Services SPA               | 3  |
| Respiratory Medicine                 | 3  |
| E.N.T                                | 3  |
| Gastroenterology                     | 3  |
| Singleton Hospital                   | 2  |
| Diabetes - Consultant Advice         | 1  |
| Hengoed Park Care Home               | 2  |