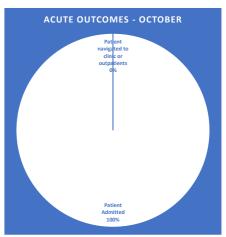

Outcomes - October

| ACUTE OUTCOMES - September     | Patient<br>navigated to<br>clinic or<br>outpatients | Patient treated out of hospital | Patient Admitted |
|--------------------------------|-----------------------------------------------------|---------------------------------|------------------|
| Acute Medicine (AGPU) – Advice | 0%                                                  | 0%                              | 100%             |
| Average                        | 0%                                                  | 0%                              | 100%             |