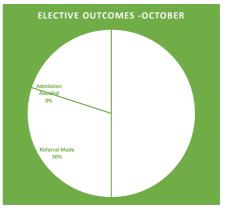

| ELECTIVE OUTCOMES - September | Referral Avoided | Referral Made | Admission Avoided | Admission Made | Diagnostics<br>Requested |
|-------------------------------|------------------|---------------|-------------------|----------------|--------------------------|
| Diabetes - Consultant Advice  | 100%             | 0%            | 0%                | 0%             | 0%                       |
| E.N.T                         | 100%             | 0%            | 0%                | 0%             | 0%                       |
| Endocrinology                 | 50%              | 50%           | 0%                | 0%             | 0%                       |
| Gastroenterolgy               | 0%               | 100%          | 0%                | 0%             | 0%                       |
| Morriston Hospital            | 0%               | 0%            | 0%                | 100%           | 0%                       |
| Average                       | 50%              | 30%           | 0%                | 20%            | 0%                       |