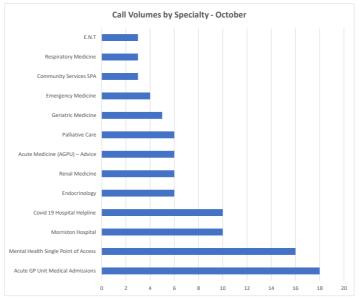

# Swansea Bay University Health Board - Reporting Specialty Calls - October

| Total calls by specialty - October   |    |
|--------------------------------------|----|
| Acute GP Unit Medical Admissions     | 18 |
| Mental Health Single Point of Access | 16 |
| Morriston Hospital                   | 10 |
| Covid 19 Hospital Helpline           | 10 |
| Endocrinology                        | 6  |
| Renal Medicine                       | 6  |
| Acute Medicine (AGPU) – Advice       | 6  |
| Palliative Care                      | 6  |
| Geriatric Medicine                   | 5  |
| Emergency Medicine                   | 4  |
| Community Services SPA               | 3  |
| Respiratory Medicine                 | 3  |
| E.N.T                                | 3  |
| Gastroenterology                     | 3  |
| Singleton Hospital                   | 2  |
| Diabetes - Consultant Advice         | 1  |
| Hengoed Park Care Home               | 2  |