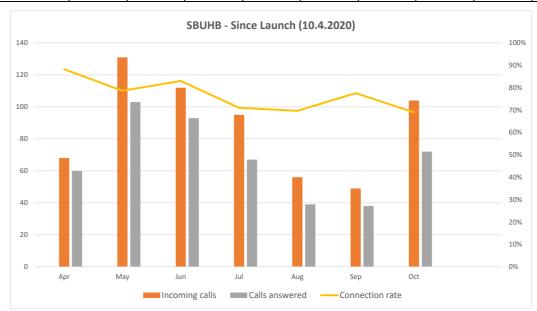

#### **Month-on-Month Summary**

| SBUHB                 | Apr      | May      | Jun      | Jul      | Aug      | Sep      | Oct      | Nov      | Total/<br>Average |
|-----------------------|----------|----------|----------|----------|----------|----------|----------|----------|-------------------|
| From 1st of the month |          |          |          |          |          |          |          |          |                   |
| Incoming calls        | 68       | 131      | 112      | 95       | 56       | 49       | 104      | 0        | 615               |
| Calls answered        | 60       | 103      | 93       | 67       | 39       | 38       | 72       | 0        | 472               |
| Connection rate       | 88%      | 79%      | 83%      | 71%      | 70%      | 78%      | 69%      | 0%       | 77%               |
| Average times (mm:ss) |          |          |          |          |          |          |          |          |                   |
| Connection time       | 00:00:11 | 00:00:14 | 00:00:19 | 00:00:19 | 00:00:15 | 00:00:23 | 00:00:14 | 00:00:00 | 00:00:12          |
| Call length           | 00:04:35 | 00:05:12 | 00:04:41 | 00:05:01 | 00:05:46 | 00:04:52 | 00:05:30 | 00:00:00 | 00:04:54          |