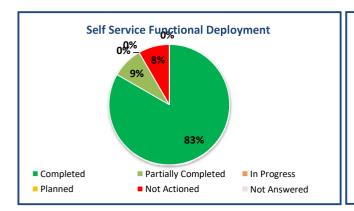

### **Self Service**

| Self Service Usage                                  |              | Target Date |
|-----------------------------------------------------|--------------|-------------|
| Employee Self Service Limted Access                 | Completed    |             |
| Employee Self Service                               | Completed    |             |
| Supervisor Self Service Limited Access              | Not Actioned |             |
| Supervisor Self Service                             | Completed    |             |
| Manager Self Service Payroll Approvals Required     | Not Actioned |             |
| Manager Self Service Payroll Approvals Not Required | Completed    |             |
| Administrator Self Service                          | Completed    |             |
| Notes - From Self Service Section                   |              |             |
|                                                     |              |             |
|                                                     |              |             |