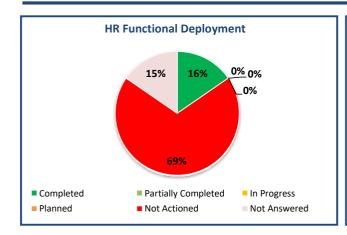

### **HR Functions**

#### **Recruitment Process**

Does Medical Recruitment operate seperately to General Recruitment Yes

Is the Medical Staffing Recruitment process different to General Recruitme Yes

| General Recruitment                   |              | Target Date |
|---------------------------------------|--------------|-------------|
| e-Recruitment Interface used          | Completed    |             |
| Opted in to Auto IAT                  | Completed    |             |
| Pre Hire IAT run                      | Completed    |             |
| Factual Reference requested           |              |             |
| Post Hire IAT completed               | Not Actioned |             |
| Portable Data Set Copy completed      | Completed    |             |
| Unsuccessful Applicant records closed | Not Actioned |             |
| Notes - From General Recruitment      |              | ·           |
|                                       |              |             |

#### **Medical Recruitment**

Separate to Recruitment Team

Yes

E-Recruitment Interface used

Not Actioned

Completed

Opted in to Auto IAT

Pre Hire IAT run

Factual Reference requested

Not Actioned

| ESR Annual Sta                              | tement – Act    | ion Plan    |                        |              |             | YOUR<br>ESR |
|---------------------------------------------|-----------------|-------------|------------------------|--------------|-------------|-------------|
| Post Hire IAT cor                           | t Copy complet  | ed          | Completed<br>Completed |              |             |             |
| Old Applicant red                           | cords closed    |             | Not Actioned           |              |             |             |
| Notes - From Medi                           | cal Recruitment |             |                        |              |             |             |
|                                             |                 |             |                        |              |             |             |
| IAT Roles & R                               | esponsibiltie   | es          |                        |              |             |             |
| Roles Allocated                             |                 | Target Date | Roles Actively Us      | <u>ed</u>    | Target Date |             |
| IAT Initiation                              | Completed       |             | IAT Initiation         | Completed    |             |             |
| IAT Approver                                | Not Actioned    |             | IAT Approver           | Not Answered |             |             |
| Stat & Mand                                 | Completed       |             | Stat & Mand            | Completed    |             |             |
| Occupational<br>Health                      | Not Actioned    |             | Occupational<br>Health | Not Answered |             | <u>-</u>    |
| Reference<br>Approver                       | Not Actioned    |             | Reference<br>Approver  | Not Answered |             | <u>.</u>    |
| Reference<br>Receiver                       | Not Actioned    |             | Reference<br>Receiver  | Not Answered |             |             |
| Notes<br>Intreoid for medi                  | cs is used      |             |                        |              |             |             |
| Responding to I                             | Reference Req   | uests       |                        | _            | Target Date |             |
| Approve incoming                            | Reference Reque | ests        | Not Actioned           |              |             |             |
| Aware of ESR BI Fa                          | ctual Reference |             | Completed              |              |             |             |
| Use ESR BI Factual Reference Not Actioned   |                 |             |                        |              |             |             |
| Who responds to reference requests  Mixture |                 |             |                        |              |             |             |
| Notes                                       |                 |             |                        |              |             |             |
|                                             |                 |             |                        |              |             |             |

# ESR Annual Statement – Action Plan

| <b>Employee Relations</b>                  |                     |              |                         | Target Date |
|--------------------------------------------|---------------------|--------------|-------------------------|-------------|
| Employee Relations cases recorded centrall | ly                  | Yes          |                         |             |
| ESR Used to record Employee Relations case | es                  | Not Actioned |                         |             |
| Where is WRES Reporting completed          |                     | Not Answered |                         |             |
| Aware of ESR BI supporting ER Dashboards   |                     | Completed    |                         |             |
| Notes                                      |                     |              |                         |             |
|                                            |                     |              |                         |             |
| Establishment Control                      |                     |              |                         | Target Date |
| Is Establishment Control setup within ESR  |                     | Not Actioned | _                       |             |
| How often is the Establishment updated     |                     | Not Answered |                         |             |
| Aware of the ESR BI supporting Dashboards  | 5                   | Completed    |                         |             |
| Team responsible for keeping Establishmen  | ıt updated          | Not Answered |                         |             |
| Notes                                      |                     |              |                         |             |
|                                            |                     |              | _                       |             |
| ESR Steering Group                         |                     |              |                         |             |
| ESR Steering Group set up                  |                     | Not Actioned |                         |             |
| Notes                                      |                     |              |                         |             |
| SIG Attendance Group                       |                     |              |                         |             |
| HR SIG                                     | No Contact          |              | Attendance Not Attended |             |
| Self Service SIG                           | Contact<br>Provided | -            | Attended                |             |
| OLM SIG                                    | No Contact          |              | Not Attended            |             |
| Payroll SIG                                | No Contact          |              | Not Attended            |             |
| Notes                                      |                     |              |                         |             |
|                                            |                     |              |                         |             |