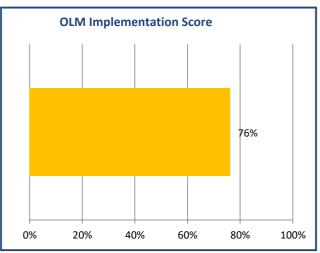

### **Learning & Development**

Physical Learning

OLM used for recording Physical Learning

Enrolments occur prior to Class Start Date

Self Enrolment enabled where appropriate

Class Update Portlet used to update attendance

Not Actioned

Notes - From Physical Learning

Notes - From e-Learning

about 85% of training is delivered through OLM, for Shared Services is unknown.

| e-Learning                                 |           | Target Date |
|--------------------------------------------|-----------|-------------|
| OLM used for recording e-Learning          | Completed |             |
| Self Enrolment enabled where appropriate   | Completed |             |
| Certifications used for renewable learning | Completed |             |
| Auto Enrolment enabled where possible      | Completed |             |
| Remote Access encouragedoted ESR           | Completed |             |
| APP promoted                               | Completed |             |
|                                            |           |             |

# ESR Annual Statement – Action Plan

| Compliance                                            |              | Target Date |
|-------------------------------------------------------|--------------|-------------|
| Where is Compliance Reported                          | ESR BI       |             |
| Competences in OLM Catalogue                          | Completed    |             |
| Competency Requirements set in Workstructures         | Completed    |             |
| Process for Requirements for new Positions            | Not Actioned | Sep-18      |
| Compliance Reporting to Users                         | ESR Portal   |             |
| Compliance Reporting to Managers                      | ESR Portal   |             |
| L&D produce own Compliance Reports                    | Completed    |             |
| Notes - From Competences                              |              | ·<br>       |
|                                                       |              |             |
| Compliance Reporting                                  |              | Target Date |
| Aware of Compliance and Compliance Trending Dashboard | Completed    |             |
| Use Timeline Dashboard for setting future classes     | Not Actioned |             |
| Use Compliance Trending for future compliance rates   | Completed    |             |
| Notes - From Compliance Reporting                     |              |             |
|                                                       |              |             |