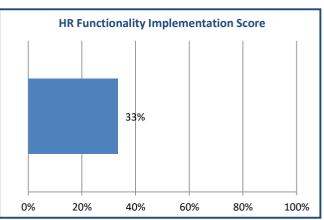

### **HR Functions**

#### **Recruitment Process**

Does Medical Recruitment operate seperately to General Recruitment Yes

Is the Medical Staffing Recruitment process different to General Recruitme Yes

| General Recruitment                   |              | Target Date |
|---------------------------------------|--------------|-------------|
| e-Recruitment Interface used          | Completed    |             |
| Opted in to Auto IAT                  | Completed    |             |
| Pre Hire IAT run                      | Completed    |             |
| Factual Reference requested           |              |             |
| Post Hire IAT completed               | Not Actioned |             |
| Portable Data Set Copy completed      | Completed    |             |
| Unsuccessful Applicant records closed | Not Actioned |             |
| Notes - From General Recruitment      |              | ·           |
|                                       |              |             |

#### **Medical Recruitment**

Separate to Recruitment Team

Yes

E-Recruitment Interface used

Not Actioned

Completed

Opted in to Auto IAT

Pre Hire IAT run

Factual Reference requested

Not Actioned

| ESR Annual Sta                              | tement – Act    | ion Plan    |                        |              |             | YOUR<br>ESR |
|---------------------------------------------|-----------------|-------------|------------------------|--------------|-------------|-------------|
| Post Hire IAT cor                           | t Copy complet  | ed          | Completed<br>Completed |              |             |             |
| Old Applicant red                           | cords closed    |             | Not Actioned           |              |             |             |
| Notes - From Medi                           | cal Recruitment |             |                        |              |             |             |
|                                             |                 |             |                        |              |             |             |
| IAT Roles & R                               | esponsibiltie   | es          |                        |              |             |             |
| Roles Allocated                             |                 | Target Date | Roles Actively Us      | <u>ed</u>    | Target Date |             |
| IAT Initiation                              | Completed       |             | IAT Initiation         | Completed    |             |             |
| IAT Approver                                | Not Actioned    |             | IAT Approver           | Not Answered |             |             |
| Stat & Mand                                 | Completed       |             | Stat & Mand            | Completed    |             |             |
| Occupational<br>Health                      | Not Actioned    |             | Occupational<br>Health | Not Answered |             | <u>-</u>    |
| Reference<br>Approver                       | Not Actioned    |             | Reference<br>Approver  | Not Answered |             | <u>.</u>    |
| Reference<br>Receiver                       | Not Actioned    |             | Reference<br>Receiver  | Not Answered |             |             |
| Notes<br>Intreoid for medi                  | cs is used      |             |                        |              |             |             |
| Responding to I                             | Reference Req   | uests       |                        | _            | Target Date |             |
| Approve incoming                            | Reference Reque | ests        | Not Actioned           |              |             |             |
| Aware of ESR BI Fa                          | ctual Reference |             | Completed              |              |             |             |
| Use ESR BI Factual Reference Not Actioned   |                 |             |                        |              |             |             |
| Who responds to reference requests  Mixture |                 |             |                        |              |             |             |
| Notes                                       |                 |             |                        |              |             |             |
|                                             |                 |             |                        |              |             |             |

# ESR Annual Statement – Action Plan

| <b>Employee Relations</b>                  |                     |              |                         | Target Date |
|--------------------------------------------|---------------------|--------------|-------------------------|-------------|
| Employee Relations cases recorded centrall | ly                  | Yes          |                         |             |
| ESR Used to record Employee Relations case | es                  | Not Actioned |                         |             |
| Where is WRES Reporting completed          |                     | Not Answered |                         |             |
| Aware of ESR BI supporting ER Dashboards   |                     | Completed    |                         |             |
| Notes                                      |                     |              |                         |             |
|                                            |                     |              |                         |             |
| Establishment Control                      |                     |              |                         | Target Date |
| Is Establishment Control setup within ESR  |                     | Not Actioned | _                       |             |
| How often is the Establishment updated     |                     | Not Answered |                         |             |
| Aware of the ESR BI supporting Dashboards  | 5                   | Completed    |                         |             |
| Team responsible for keeping Establishmen  | ıt updated          | Not Answered |                         |             |
| Notes                                      |                     |              |                         |             |
|                                            |                     |              | _                       |             |
| ESR Steering Group                         |                     |              |                         |             |
| ESR Steering Group set up                  |                     | Not Actioned |                         |             |
| Notes                                      |                     |              |                         |             |
| SIG Attendance Group                       |                     |              |                         |             |
| HR SIG                                     | No Contact          |              | Attendance Not Attended |             |
| Self Service SIG                           | Contact<br>Provided | -            | Attended                |             |
| OLM SIG                                    | No Contact          |              | Not Attended            |             |
| Payroll SIG                                | No Contact          |              | Not Attended            |             |
| Notes                                      |                     |              |                         |             |
|                                            |                     |              |                         |             |