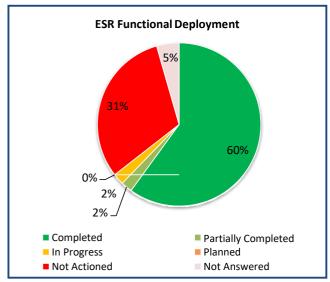

igures and calculations are based on information taken from ESR for your organisation, or what has been entered when completing the ESR Assessment Tool. It is intended to provide an overview of functionality implemented and how productively it is used. It is appreciated centrally that not all functionality will be used by all organisations, but we want to support organisations to operate as effectively and efficiently as possible.

For support with the implementation of any functional area or maximising how it is used, please contact your NHS ESR Account Manger and/or Functional Advisor. The target dates below give you a guide in which to plan, and are designed to provide an indication to the NHS ESR Programme Team where and when support is required.

### **Functional Deployment Status**





Page 1 of 8 It's your ESR



### **Self Service**





| Self Service Usage                                  |              | Target Date |
|-----------------------------------------------------|--------------|-------------|
| Employee Self Service Limted Access                 | Completed    |             |
| Employee Self Service                               | Completed    |             |
| Supervisor Self Service Limited Access              | Not Actioned |             |
| Supervisor Self Service                             | Completed    |             |
| Manager Self Service Payroll Approvals Required     | Not Actioned |             |
| Manager Self Service Payroll Approvals Not Required | Completed    |             |
| Administrator Self Service                          | Compl