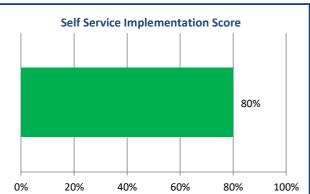

### **Self Service**

| Self Service Usage                                  |              | Target Date |
|-----------------------------------------------------|--------------|-------------|
| Employee Self Service Limted Access                 | Completed    |             |
| Employee Self Service                               | Completed    |             |
| Supervisor Self Service Limited Access              | Not Actioned |             |
| Supervisor Self Service                             | Completed    |             |
| Manager Self Service Payroll Approvals Required     | Not Actioned |             |
| Manager Self Service Payroll Approvals Not Required | Completed    |             |
| Administrator Self Service                          | Completed    |             |
| Notes - From Self Service Section                   |              |             |
|                                                     |              |             |
|                                                     |              |             |