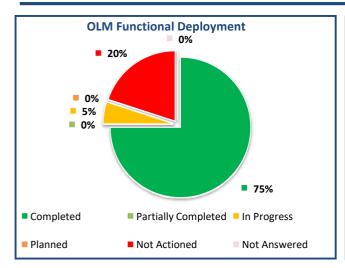

### **Learning & Development**

Physical Learning

OLM used for recording Physical Learning

Enrolments occur prior to Class Start Date

Self Enrolment enabled where appropriate

Class Update Portlet used to update attendance

Not Actioned

Notes - From Physical Learning

Notes - From e-Learning

about 85% of training is delivered through OLM, for Shared Services is unknown.

| e-Learning                                 |           | Target Date |
|--------------------------------------------|-----------|-------------|
| OLM used for recording e-Learning          | Completed |             |
| Self Enrolment enabled where appropriate   | Completed |             |
| Certifications used for renewable learning | Completed |             |
| Auto Enrolment enabled where possible      | Completed |             |
| Remote Access encouragedoted ESR           | Completed |             |
| APP promoted                               | Completed |             |
|                                            |           |             |

# ESR Annual Statement – Action Plan

| Compliance                                            |              | Target Date |
|-------------------------------------------------------|--------------|-------------|
| Where is Compliance Reported                          | ESR BI       |             |
| Competences in OLM Catalogue                          | Completed    |             |
| Competency Requirements set in Workstructures         | Completed    |             |
| Process for Requirements for new Positions            | Not Actioned | Sep-18      |
| Compliance Reporting to Users                         | ESR Portal   |             |
| Compliance Reporting to Managers                      | ESR Portal   |             |
| L&D produce own Compliance Reports                    | Completed    |             |
| Notes - From Competences                              |              | ·<br>       |
|                                                       |              |             |
| Compliance Reporting                                  |              | Target Date |
| Aware of Compliance and Compliance Trending Dashboard | Completed    |             |
| Use Timeline Dashboard for setting future classes     | Not Actioned |             |
| Use Compliance Trending for future compliance rates   | Completed    |             |
| Notes - From Compliance Reporting                     |              |             |
|                                                       |              |             |