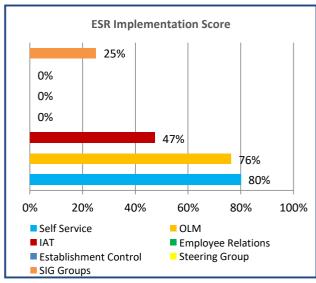

ures and calculations are based on information taken from ESR for your organisation, or what has been entered when completing the ESR Assessment Tool. It is intended to provide an overview of functionality implemented and how productively it is used. It is appreciated centrally that not all functionality will be used by all organisations, but we want to support organisations to operate as effectively and efficiently as possible.

For support with the implementation of any functional area or maximising how it is used, please contact your NHS ESR Account Manger and/or Functional Advisor. The target dates below give you a guide in which to plan, and are designed to provide an indication to the NHS ESR Programme Team where and when support is required.

### **Functional Deployment Status**





Page 1 of 8 It's your ESR



### **Self Service**





| Self Service Usage                                  |              | Target Date |
|-----------------------------------------------------|--------------|-------------|
| Employee Self Service Limted Access                 | Completed    |             |
| Employee Self Service                               | Completed    |             |
| Supervisor Self Service Limited Access              | Not Actioned |             |
| Supervisor Self Service                             | Completed    |             |
| Manager Self Service Payroll Approvals Required     | Not Actioned |             |
| Manager Self Service Payroll Approvals Not Required | Completed    |             |
| Administrator Self Service                          | Complet