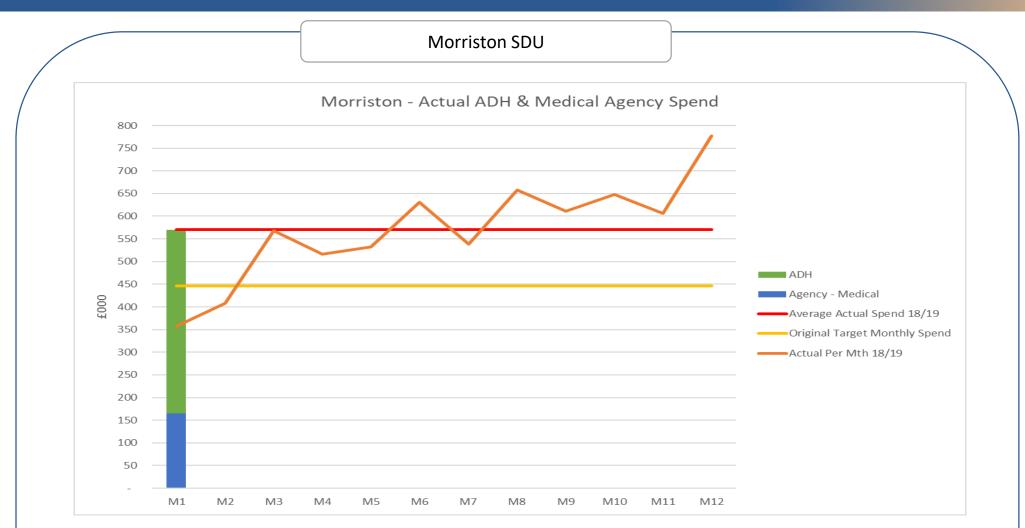

### 5. Modelling & Savings Target

- During the implementation of the cap the Health Board undertook a modelling exercise to determine the savings to be delivered.
- The modeling work based on expenditure between Oct 16 and Nov 17 estimated an annual saving for the Health Board of £1.5m FYE.
- Based on the modelling work undertake the Health Bard had a monthly target of average monthly spend from 2016/2017 less impact of the savings derived from the modelling work. This target is depicted in the graphs as a yellow line.
- To assist the reader a red line has been added to the graphs to depict the average monthly spend from 2017/2018 and an orange line added to reflect the actual spend each month from 2017/2018.
- NOTE this report is using the Financial Ledger system and cannot reflect whether any changes in expenditure patterns are as a result of the WG cap or changes in volume.

|                    | Average Actual         | Actual Spend 18/19 |      |      |      |      |      |      |      |      |      |      |      |
|--------------------|------------------------|--------------------|------|------|------|------|------|------|------|------|------|------|------|
|                    | Monthly Spend<br>18/19 | M1                 | M2   | M3   | M4   | M5   | M6   | M7   | M8   | M9   | M10  | M11  | M12  |
|                    | £000                   | £000               | £000 | £000 | £000 | £000 | £000 | £000 | £000 | £000 | £000 | £000 | £000 |
| Agency - Medical   | 152                    | 165                |      |      |      |      |      |      |      |      |      |      |      |
| ADH                | 419                    | 404                |      |      |      |      |      |      |      |      |      |      |      |
| Total Agency & ADH | 571                    | 569                | -    | -    | -    | -    | -    | -    | -    | -    | -    | -    | -    |