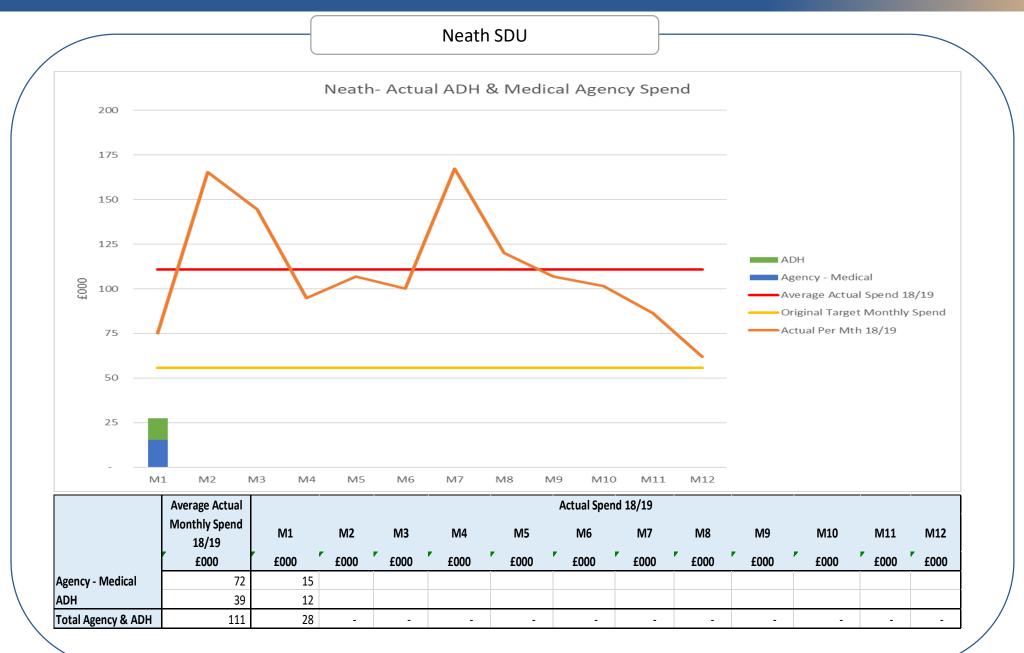

### 5. Modelling & Savings Target

- During the implementation of the cap the Health Board undertook a modelling exercise to determine the savings to be delivered.
- The modeling work based on expenditure between Oct 16 and Nov 17 estimated an annual saving for the Health Board of £1.5m FYE.
- Based on the modelling work undertake the Health Bard had a monthly target of average monthly spend from 2016/2017 less impact of the savings derived from the modelling work. This target is depicted in the graphs as a yellow line.
- To assist the reader a red line has been added to the graphs to depict the average monthly spend from 2017/2018 and an orange line added to reflect the actual spend each month from 2017/2018.
- NOTE this report is using the Financial Ledger system and cannot reflect whether any changes in expenditure patterns are as a result of the WG cap or changes in volume.