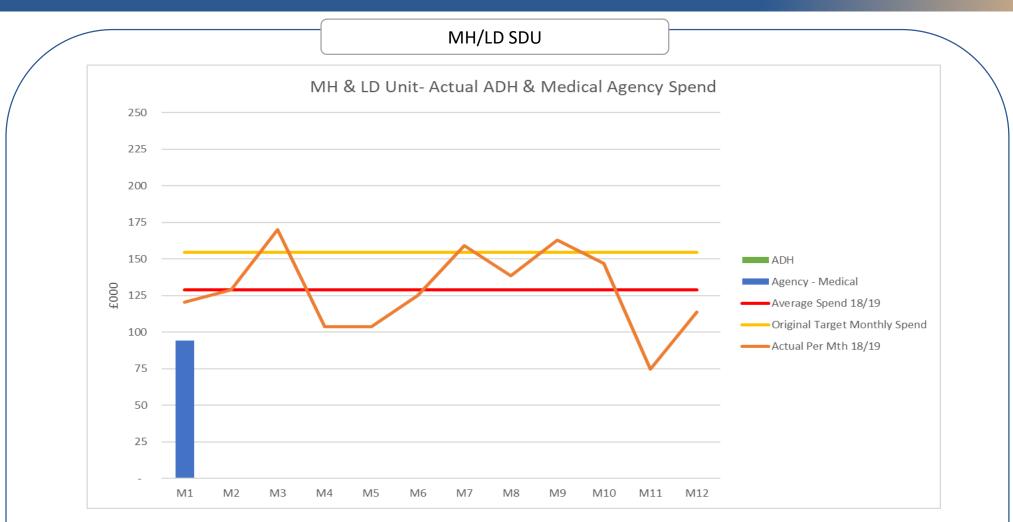

### 5. Modelling & Savings Target

- During the implementation of the cap the Health Board undertook a modelling exercise to determine the savings to be delivered.
- The modeling work based on expenditure between Oct 16 and Nov 17 estimated an annual saving for the Health Board of £1.5m FYE.
- Based on the modelling work undertake the Health Bard had a monthly target of average monthly spend from 2016/2017 less impact of the savings derived from the modelling work. This target is depicted in the graphs as a yellow line.
- To assist the reader a red line has been added to the graphs to depict the average monthly spend from 2017/2018 and an orange line added to reflect the actual spend each month from 2017/2018.
- NOTE this report is using the Financial Ledger system and cannot reflect whether any changes in expenditure patterns are as a result of the WG cap or changes in volume.

|   |                    | Average Actual Actual Spend 18/19 Monthly Spend |      |      |      |      |      |      |      |      |      |      |      |      |
|---|--------------------|-------------------------------------------------|------|------|------|------|------|------|------|------|------|------|------|------|
|   |                    | 18/19                                           | M1   | M2   | M3   | M4   | M5   | M6   | M7   | M8   | M9   | M10  | M11  | M12  |
|   |                    | £000                                            | £000 | £000 | £000 | £000 | £000 | £000 | £000 | £000 | £000 | £000 | £000 | £000 |
| ŀ | Agency - Medical   | 98                                              | 94   |      |      |      |      |      |      |      |      |      |      |      |
| ŀ | ADH                | 31                                              | -    |      |      |      |      |      |      |      |      |      |      |      |
| ٦ | Total Agency & ADH | 129                                             | 94   | -    | -    | -    | -    | -    | -    | -    | -    | -    | -    | -    |