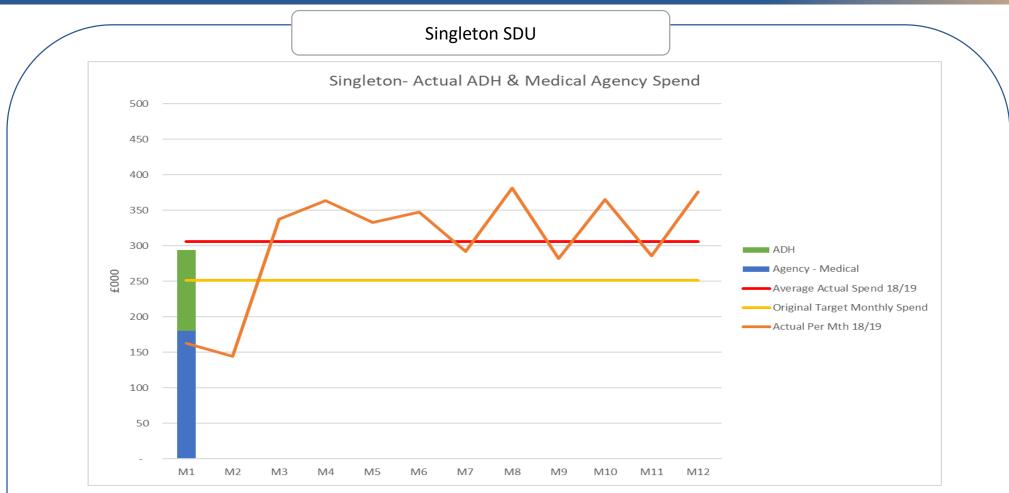

### 5. Modelling & Savings Target

- During the implementation of the cap the Health Board undertook a modelling exercise to determine the savings to be delivered.
- The modeling work based on expenditure between Oct 16 and Nov 17 estimated an annual saving for the Health Board of £1.5m FYE.
- Based on the modelling work undertake the Health Bard had a monthly target of average monthly spend from 2016/2017 less impact of the savings derived from the modelling work. This target is depicted in the graphs as a yellow line.
- To assist the reader a red line has been added to the graphs to depict the average monthly spend from 2017/2018 and an orange line added to reflect the actual spend each month from 2017/2018.
- NOTE this report is using the Financial Ledger system and cannot reflect whether any changes in expenditure patterns are as a result of the WG cap or changes in volume.

|                    | Average Actual         | Actual Spend 18/19 |      |      |      |      |      |      |      |      |      |      |      |
|--------------------|------------------------|--------------------|------|------|------|------|------|------|------|------|------|------|------|
|                    | Monthly Spend<br>18/19 | M1                 | M2   | M3   | M4   | M5   | M6   | M7   | M8   | M9   | M10  | M11  | M12  |
|                    | £000                   | £000               | £000 | £000 | £000 | £000 | £000 | £000 | £000 | £000 | £000 | £000 | £000 |
| Agency - Medical   | 177                    | 181                |      |      |      |      |      |      |      |      |      |      |      |
| ADH                | 129                    | 113                |      |      |      |      |      |      |      |      |      |      |      |
| Total Agency & ADH | 306                    | 294                | -    | -    | -    | -    | -    | -    | -    | -    | -    | -    | -    |