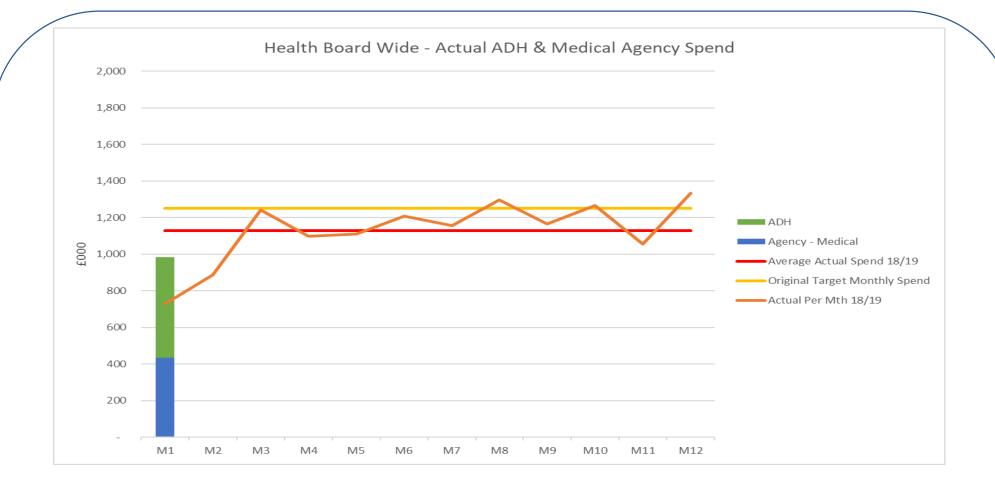

### 5. Modelling & Savings Target

- During the implementation of the cap the Health Board undertook a modelling exercise to determine the savings to be delivered.
- The modeling work based on expenditure between Oct 16 and Nov 17 estimated an annual saving for the Health Board of £1.5m FYE.
- Based on the modelling work undertake the Health Bard had a monthly target of average monthly spend from 2016/2017 less impact of the savings derived from the modelling work. This target is depicted in the graphs as a yellow line.
- To assist the reader a red line has been added to the graphs to depict the average monthly spend from 2017/2018 and an orange line added to reflect the actual spend each month from 2017/2018.
- NOTE this report is using the Financial Ledger system and cannot reflect whether any changes in expenditure patterns are as a result of the WG cap or changes in volume.

### Section 1: Health Board Wide Summary

|                    | Average Actual         |      |      |      |      |      |      |      |      |      |      |      |      |
|--------------------|------------------------|------|------|------|------|------|------|------|------|------|------|------|------|
|                    | Monthly Spend<br>18/19 | M1   | M2   | M3   | M4   | M5   | M6   | M7   | M8   | M9   | M10  | M11  | M12  |
|                    | £000                   | £000 | £000 | £000 | £000 | £000 | £000 | £000 | £000 | £000 | £000 | £000 | £000 |
| Agency - Medical   | 500                    | 435  |      |      |      |      |      |      |      |      |      |      |      |
| ADH                | 629                    | 550  |      |      |      |      |      |      |      |      |      |      |      |
| Total Agency & ADH | 1,129                  | 985  | -    | -    | -    | -    | -    | -    | -    | -    | -    | -    | -    |