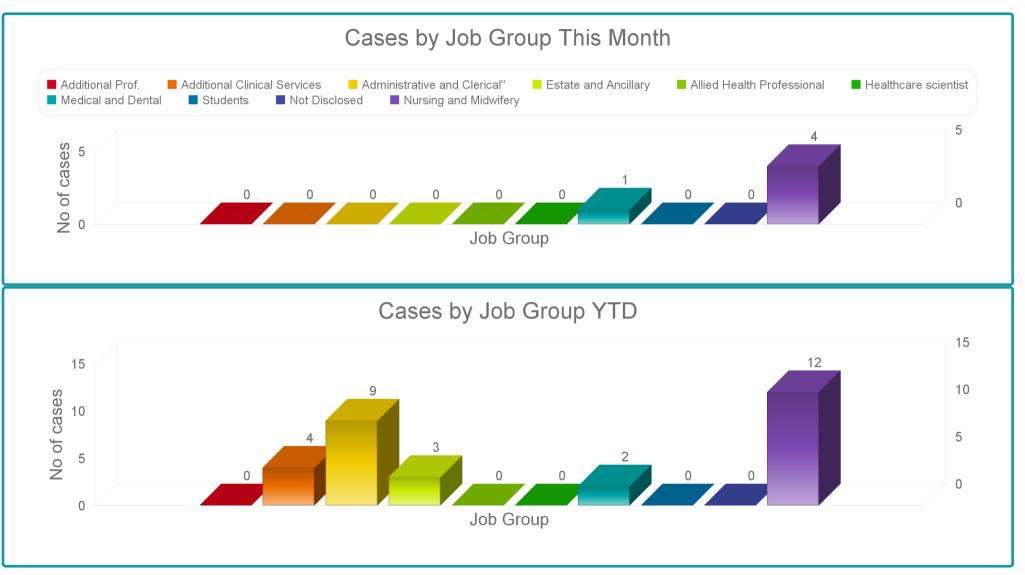

# **Case Status by Job Group**

| Case No  | Start<br>Month | Status<br>Open | Status<br>Closed | Additional<br>Prof.<br>Scientific<br>Technical | Additional<br>Clinical<br>Services | Administrative and Clerical | Allied Health<br>Professional | Estates<br>and<br>Ancillary | Heatlhcare<br>Scientist | Medical and<br>Dental | Nursing<br>and<br>Midwifery | Students | Not disclosed |
|----------|----------------|----------------|------------------|------------------------------------------------|------------------------------------|-----------------------------|-------------------------------|-----------------------------|-------------------------|-----------------------|-----------------------------|----------|---------------|
| SBU01-21 | Apr            | 1              | 0                |                                                |                                    | 1                           |                               |                             |                         |                       |                             |          |               |
| SBU02-21 | Apr            | 1              | 0                |                                                | 1                                  |                             |                               |                             |                         |                       |                             |          |               |
| SBU03-21 | Apr            | 1              | 0                |                                                |                                    |                             |                               | 1                           |                         |                       |                             |          |               |
| SBU04-21 | Apr            | 0              | 1                |                                                |                                    |                             |                               |                             |                         |                       | 1                           |          |               |
| SBU05-21 | Apr            | 1              | 0                |                                                |                                    | 1                           |                               |                             |                         |                       |                             |          |               |
| SBU06-21 | May            | 0              | 1                |                                                |                                    |                             |                               |                             |                         |                       | 1                           |          |               |
| SBU07-21 | May            | 1              | 0                |                                                |                                    | 1                           |                               |                             |                         |                       |                             |          |               |
| SBU08-21 | May            | 1              | 0                |                                                |                                    | 1                           |                               |                             |                         |                       |                             |          |               |
| SBU09-21 | May            | 1              | 0                |                                                | 1                                  |                             |                               |                             |                         |                       |                             |          |               |
| SBU10-21 | May            | 1              | 0                |                                                |                                    | 1                           |                               |                             |                         |                       |                             |          |               |
| SBU11-21 | May            | 0              | 1                |                                                |                                    |                             |                               | 1                           |                         |                       |                             |          |               |
| SBU12-21 | May            | 1              | 0                |                                                |                                    | 1                           |                               |                             |                         |                       |                             |          |               |
| SBU13-21 | May            | 1              | 0                |                                                |                                    | 1                           |                               |                             |                         |                       |                             |          |               |
| SBU14-21 | May            | 0              | 1                |                                                | 1                                  |                             |                               |                             |                         |                       |                             |          |               |
| SBU15-21 | May            | 1              | 0                |                                                |                                    |                             |                               |                             |                         |                       | 1                           |          |               |
| SBU16-21 | Jun            | 1              | 0                |                                                |                                    |                             |                               |                             |                         |                       | 1                           |          |               |
| SBU17-21 | Jun            | 1              | 0                |                                                |                                    |                             |                               |                             |                         | 1                     |                             |          |               |

# **Case Status by Job Group**

| Case No  | Start<br>Month | Status<br>Open | Status<br>Closed | Additional<br>Prof.<br>Scientific<br>Technical | Additional<br>Clinical<br>Services | Administrative and Clerical | Allied Health<br>Professional | Estates<br>and<br>Ancillary | Heatlhcare<br>Scientist | Medical and<br>Dental | Nursing<br>and<br>Midwifery | Students | Not disclosed |
|----------|----------------|----------------|------------------|------------------------------------------------|------------------------------------|-----------------------------|-------------------------------|-----------------------------|-------------------------|-----------------------|-----------------------------|----------|---------------|
| SBU18-21 | Jun            | 1              | 0                |                                                |                                    |                             |                               |                             |                         |                       | 1                           |          |               |
| SBU19-21 | Jun            | 1              | 0                |                                                | 1                                  |                             |                               |                             |                         |                       |                             |          |               |
| SBU20-21 | Jun            | 1              | 0                |                                                |                                    |                             |                               | 1                           |                         |                       |                             |          |               |
| SBU21-21 | Jul            | 1              | 0                |                                                |                                    | 1                           |                               |                             |                         |                       |                             |          |               |
| SBU22-21 | Jul            | 1              | 0                |                                                |                                    |                             |                               |                             |                         |                       | 1                           |          |               |
| SBU23-21 | Jul            | 1              | 0                |                                                |                                    |                             |                               |                             |                         |                       | 1                           |          |               |
| SBU24-21 | Jul            | 1              | 0                |                                                |                                    |                             |                               |                             |                         |                       | 1                           |          |               |
| SBU25-21 | Jul            | 0              | 1                |                                                |                                    | 1                           |                               |                             |                         |                       |                             |          |               |
| SBU26-21 | Aug            | 1              | 0                |                                                |                                    |                             |                               |                             |                         |                       | 1                           |          |               |
| SBU27-21 | Aug            | 1              | 0                |                                                |                                    |                             |                               |                             |                         |                       | 1                           |          |               |
| SBU28-21 | Aug            | 0              | 1                |                                                |                                    |                             |                               |                             |                         | 1                     |                             |          |               |
| SBU29-21 | Aug            | 1              | 0                |                                                |                                    |                             |                               |                             |                         |                       | 1                           |          |               |
| SBU30-21 | Aug            | 1              | 0                |                                                |                                    |                             |                               |                             |                         |                       | 1                           |          |               |

# **Case Status by Job Group**

|   | Case No | Start<br>Month | Status<br>Open | Status<br>Closed | Additional<br>Prof.<br>Scientific<br>Technical | Additional<br>Clinical<br>Services | Administrative and Clerical | Allied Health<br>Professional | Estates<br>and<br>Ancillary | Heatlhcare<br>Scientist | Medical and<br>Dental | Nursing<br>and<br>Midwifery | Students | Not disclosed |
|---|---------|----------------|----------------|------------------|------------------------------------------------|------------------------------------|-----------------------------|-------------------------------|-----------------------------|-------------------------|-----------------------|-----------------------------|----------|---------------|
| ٠ | Totals  |                | 24             | 6                |                                                | 4                                  | 9                           |                               | 3                           |                         | 2                     | 12                          |          |               |