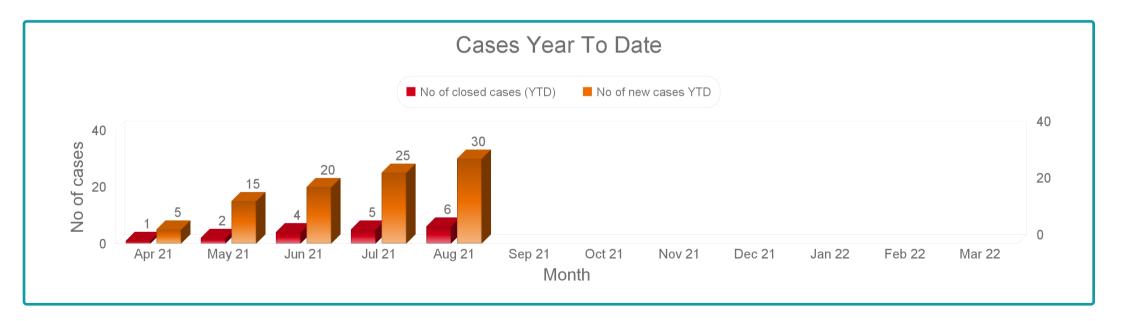

| <u>Cases</u> |                    |    |
|--------------|--------------------|----|
| This Month   | No of new cases    | 5  |
| This Month   | No of cases closed | 1  |
| Year to Date | Total no of cases  | 30 |
| Year to Date | No of cases open   | 24 |
| Year to Date | No of cases closed | 6  |
|              |                    |    |