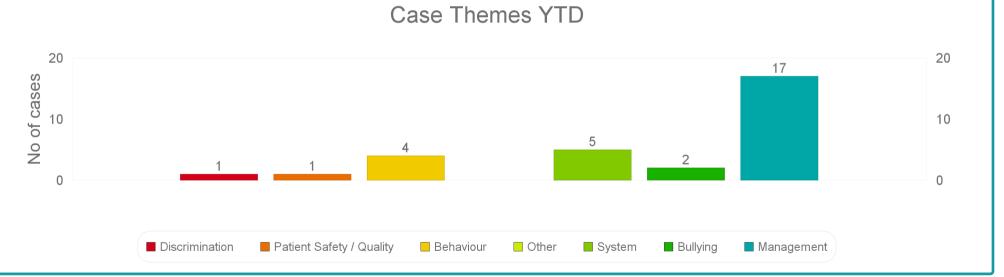

| <u>Themes</u>               | This<br>Month |    |
|-----------------------------|---------------|----|
| Patient Safety / Quality    | 0             | 1  |
| Management Concerns         | 1             | 17 |
| System and Process          | 0             | 5  |
| Bullying and Harrassment    | 1             | 2  |
| Discrimination / Inequality | 1             | 1  |
| Behaviour / Relationship    | 2             | 4  |
| Staff Safety                | 0             | 0  |
| Other                       | 0             | 0  |

#### **Case status by Themes**

| Case Number | Start<br>Month | Status<br>Open | Status<br>Closed | Patient Safety /<br>Quality | Management<br>Concerns | System and Process | Bullying and<br>Harrassment | Discrimination<br>/Inequality | Behaviour /<br>Relationship | Staff Safety | Other |
|-------------|----------------|----------------|------------------|-----------------------------|------------------------|--------------------|-----------------------------|-------------------------------|-----------------------------|--------------|-------|
| Totals      |                | 24             | 6                | 1                           | 17                     | 5                  | 2                           | 1                             | 4                           |              |       |