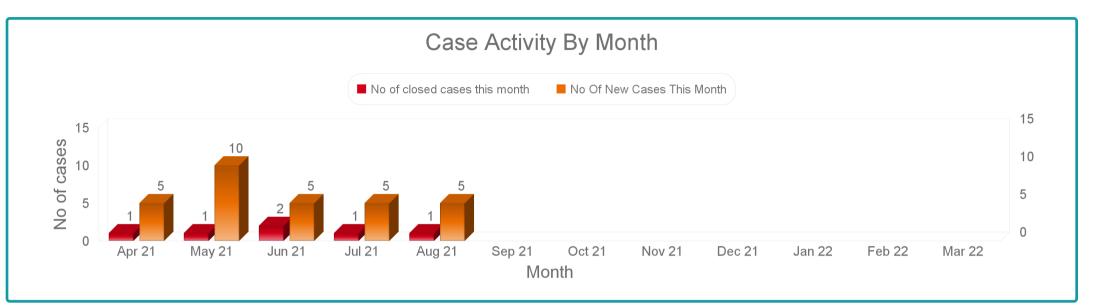

| <u>Cases</u> |                    |    |
|--------------|--------------------|----|
| This Month   | No of new cases    | 5  |
| This Month   | No of cases closed | 1  |
| Year to Date | Total no of cases  | 30 |
| Year to Date | No of cases open   | 24 |
| Year to Date | No of cases closed | 6  |
|              |                    |    |