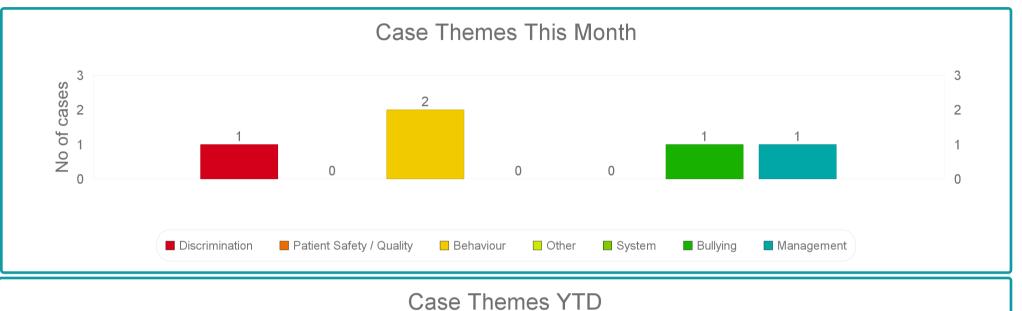

| <u>Themes</u>               | This<br>Month |    |
|-----------------------------|---------------|----|
| Patient Safety / Quality    | 0             | 1  |
| Management Concerns         | 1             | 17 |
| System and Process          | 0             | 5  |
| Bullying and Harrassment    | 1             | 2  |
| Discrimination / Inequality | 1             | 1  |
| Behaviour / Relationship    | 2             | 4  |
| Staff Safety                | 0             | 0  |
| Other                       | 0             | 0  |